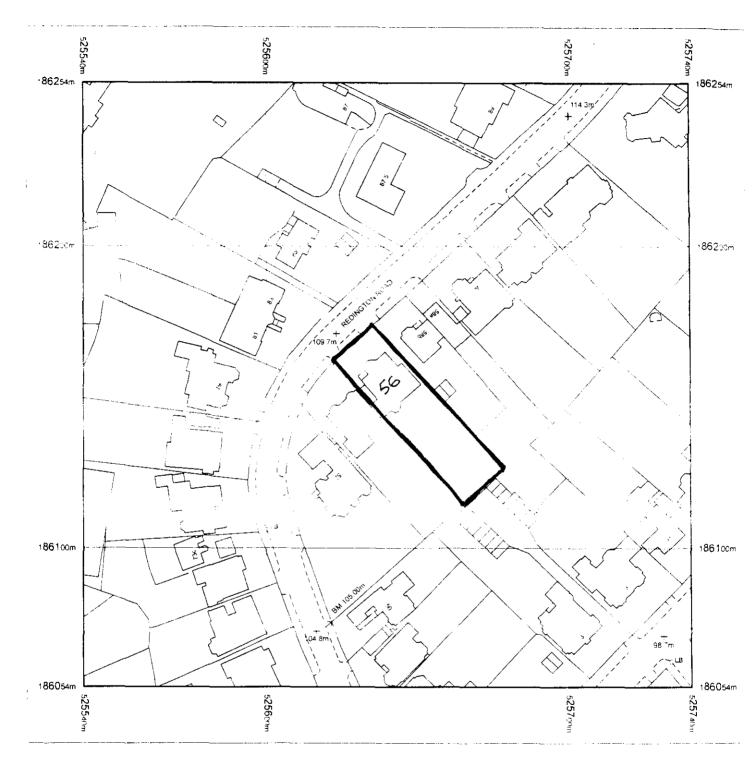

## OS Sitemap



Produced 09 07 2007 from the Ordnance Survey National Geographic Database and incorporating surveyed revision available at this date. © Crown Copyright 2007.

Reproduction in whole or part is prohibited without the prior permission of Ordnance Survey.

Ordnance Survey and the OS Symbol are registered trademarks and OS Sitemap is a trademark of Ordnance Survey, the national mapping agency of Great Britain.

The representation of a load, track or path is no evidence of a right of way.

The representation of features as lines is no evidence of a property boundary.



Supplied by: Outlet User Serial number 10,798900 Centre coordinates: 525640 186154

Further information can be found on the OS Sitemap Information leaflet or the Ordnance Survey web site: www.ordnancesurvey.co.uk

11011

56 RED