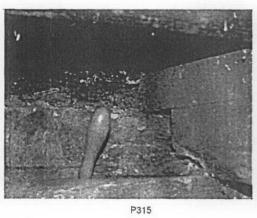

## SCHEDULE OF PHOTOGRAPHS JSJ INSPECTION ON THURSDAY 23<sup>RD</sup> MARCH, 2006

| P301         | Decorative plasterwork at west end of dome.              |
|--------------|----------------------------------------------------------|
| P302         | North west rib of dome.                                  |
| P303         | North west rib of dome.                                  |
| P304         | North west rib of dome.                                  |
| P305         | Top of dome.                                             |
| P306         | Top of dome.                                             |
| P307         | Top of dome.                                             |
| P308         | Top of dome.                                             |
| P309         | Underfloor void at west end. TP7.                        |
| P310         | Underfloor void at west end. TP7.                        |
| P311         | Underfloor void at west end. TP7.                        |
| P312         | View of TP7.                                             |
| P313         | View into PT8 – north wall – new escape door TP8.        |
| P314         | View into PT8 – north wall – new escape door TP8.        |
| P315         | Severely decayed bearer timber TP8.                      |
| P316         | View looking south under floor from TP8.                 |
| P317         | North wall – water overflow – Near G6.                   |
| P318         | North wall outside TP8.                                  |
| P319         | From TP10 looking under floor from Room B3.              |
| P321         | From TP10 looking under floor from Room B3.              |
| P322         | From TP11 into rubble fill – from room B3.               |
| P323         | Duct from B3 under floor of G9.                          |
| P324         | Duct from B3 under floor of G9.                          |
| P325         | Shrub in east parapet of tower.                          |
| P326         | North face of tower.                                     |
| P327         | West face of tower.                                      |
| P328         | West face of tower.                                      |
| P329         | West face of tower.                                      |
| P330         | West vindow.                                             |
| P331         | West window.                                             |
| P331         | Looking from TP7 into rubble fill under G2.              |
| P333         | Looking from TP7 into rubble fill under G2.              |
| P334         | Looking from TP9 into soil fill under G4.                |
| P335         | Looking from TP9 into soil fill under G4.                |
| P336         | Crack in wall of G4, above false ceiling.                |
| P337         | Roofs – looking south east.                              |
| P338         | North parapet.                                           |
| P339         | North parapet.  North parapet daylight through bricks.   |
| P340         |                                                          |
| P340<br>P341 | Inside top of dome.  Inside top of dome – steel framing. |
|              | South east turret.                                       |
| P342         |                                                          |
| P343         | South west turret.                                       |
| P344         | North window in east face of tower.                      |
| P345         | North window in east face of tower.                      |
| P346         | North parapet.                                           |
| P347         | Motorcycle blocking fire escape on West End Lane.        |