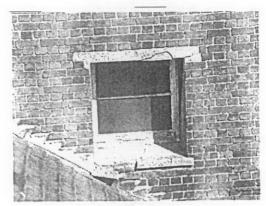

urret.                                       |
| P342         |                                                          |
| P343         | South west turret.                                       |
| P344         | North window in east face of tower.                      |
| P345         | North window in east face of tower.                      |
| P346         | North parapet.                                           |
| P347         | Motorcycle blocking fire escape on West End Lane.        |



P301



P302



P303



P304



P305



P306





P307

P308







P310



P311



P312





P314





P316





P317 P318



P319





P321



P322



P323



P324



P325



P326



P327



P328



P329



P330





P331 P332











P337



P338



P339



P340



P341



P342



P343



P344



P345



P346



P347