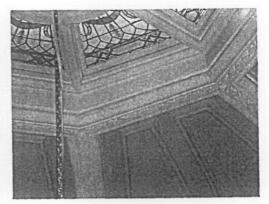

## SCHEDULE OF PHOTOGRAPHS JSJ INSPECTION ON THURSDAY 23<sup>RD</sup> MARCH, 2006

| P301         | Decorative plasterwork at west end of dome.              |
|--------------|----------------------------------------------------------|
| P302         | North west rib of dome.                                  |
| P303         | North west rib of dome.                                  |
| P304         | North west rib of dome.                                  |
| P305         | Top of dome.                                             |
| P306         | Top of dome.                                             |
| P307         | Top of dome.                                             |
| P308         | Top of dome.                                             |
| P309         | Underfloor void at west end. TP7.                        |
| P310         | Underfloor void at west end. TP7.                        |
| P311         | Underfloor void at west end. TP7.                        |
| P312         | View of TP7.                                             |
| P313         | View into PT8 – north wall – new escape door TP8.        |
| P314         | View into PT8 – north wall – new escape door TP8.        |
| P315         | Severely decayed bearer timber TP8.                      |
| P316         | View looking south under floor from TP8.                 |
| P317         | North wall – water overflow – Near G6.                   |
| P318         | North wall outside TP8.                                  |
| P319         | From TP10 looking under floor from Room B3.              |
| P321         | From TP10 looking under floor from Room B3.              |
| P322         | From TP11 into rubble fill – from room B3.               |
| P323         | Duct from B3 under floor of G9.                          |
| P324         | Duct from B3 under floor of G9.                          |
| P325         | Shrub in east parapet of tower.                          |
| P326         | North face of tower.                                     |
| P327         | West face of tower.                                      |
| P328         | West face of tower.                                      |
| P329         | West face of tower.                                      |
| P330         | West vindow.                                             |
| P331         | West window.                                             |
| P331         | Looking from TP7 into rubble fill under G2.              |
| P333         | Looking from TP7 into rubble fill under G2.              |
| P334         | Looking from TP9 into soil fill under G4.                |
| P335         | Looking from TP9 into soil fill under G4.                |
| P336         | Crack in wall of G4, above false ceiling.                |
| P337         | Roofs – looking south east.                              |
| P338         | North parapet.                                           |
| P339         | North parapet.  North parapet daylight through bricks.   |
| P340         |                                                          |
| P340<br>P341 | Inside top of dome.  Inside top of dome – steel framing. |
|              | South east turret.                                       |
| P342         |                                                          |
| P343         | South west turret.                                       |
| P344         | North window in east face of tower.                      |
| P345         | North window in east face of tower.                      |
| P346         | North parapet.                                           |
| P347         | Motorcycle blocking fire escape on West End Lane.        |

P330

P331 P332

P337

P338

P339

P340

P341

P342