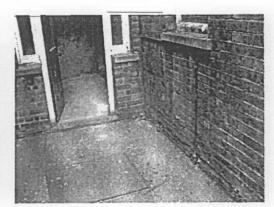

## SCHEDULE OF PHOTOGRAPHS JSJ INSPECTION ON THURSDAY 23<sup>RD</sup> MARCH, 2006

| P301         | Decorative plasterwork at west end of dome.              |
|--------------|----------------------------------------------------------|
| P302         | North west rib of dome.                                  |
| P303         | North west rib of dome.                                  |
| P304         | North west rib of dome.                                  |
| P305         | Top of dome.                                             |
| P306         | Top of dome.                                             |
| P307         | Top of dome.                                             |
| P308         | Top of dome.                                             |
| P309         | Underfloor void at west end. TP7.                        |
| P310         | Underfloor void at west end. TP7.                        |
| P311         | Underfloor void at west end. TP7.                        |
| P312         | View of TP7.                                             |
| P313         | View into PT8 – north wall – new escape door TP8.        |
| P314         | View into PT8 – north wall – new escape door TP8.        |
| P315         | Severely decayed bearer timber TP8.                      |
| P316         | View looking south under floor from TP8.                 |
| P317         | North wall – water overflow – Near G6.                   |
| P318         | North wall outside TP8.                                  |
| P319         | From TP10 looking under floor from Room B3.              |
| P321         | From TP10 looking under floor from Room B3.              |
| P322         | From TP11 into rubble fill – from room B3.               |
| P323         | Duct from B3 under floor of G9.                          |
| P324         | Duct from B3 under floor of G9.                          |
| P325         | Shrub in east parapet of tower.                          |
| P326         | North face of tower.                                     |
| P327         | West face of tower.                                      |
| P328         | West face of tower.                                      |
| P329         | West face of tower.                                      |
| P330         | West vindow.                                             |
| P331         | West window.                                             |
| P331         | Looking from TP7 into rubble fill under G2.              |
| P333         | Looking from TP7 into rubble fill under G2.              |
| P334         | Looking from TP9 into soil fill under G4.                |
| P335         | Looking from TP9 into soil fill under G4.                |
| P336         | Crack in wall of G4, above false ceiling.                |
| P337         | Roofs – looking south east.                              |
| P338         | North parapet.                                           |
| P339         | North parapet.  North parapet daylight through bricks.   |
| P340         |                                                          |
| P340<br>P341 | Inside top of dome.  Inside top of dome – steel framing. |
|              | South east turret.                                       |
| P342         |                                                          |
| P343         | South west turret.                                       |
| P344         | North window in east face of tower.                      |
| P345         | North window in east face of tower.                      |
| P346         | North parapet.                                           |
| P347         | Motorcycle blocking fire escape on West End Lane.        |

P343

P344

P345

P346

P347