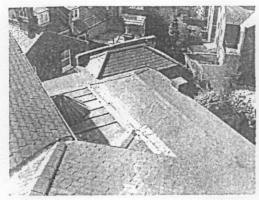

## SCHEDULE OF PHOTOGRAPHS JSJ INSPECTION ON THURSDAY 23<sup>RD</sup> MARCH, 2006

| P301         | Decorative plasterwork at west end of dome.              |
|--------------|----------------------------------------------------------|
| P302         | North west rib of dome.                                  |
| P303         | North west rib of dome.                                  |
| P304         | North west rib of dome.                                  |
| P305         | Top of dome.                                             |
| P306         | Top of dome.                                             |
| P307         | Top of dome.                                             |
| P308         | Top of dome.                                             |
| P309         | Underfloor void at west end. TP7.                        |
| P310         | Underfloor void at west end. TP7.                        |
| P311         | Underfloor void at west end. TP7.                        |
| P312         | View of TP7.                                             |
| P313         | View into PT8 – north wall – new escape door TP8.        |
| P314         | View into PT8 – north wall – new escape door TP8.        |
| P315         | Severely decayed bearer timber TP8.                      |
| P316         | View looking south under floor from TP8.                 |
| P317         | North wall – water overflow – Near G6.                   |
| P318         | North wall outside TP8.                                  |
| P319         | From TP10 looking under floor from Room B3.              |
| P321         | From TP10 looking under floor from Room B3.              |
| P322         | From TP11 into rubble fill – from room B3.               |
| P323         | Duct from B3 under floor of G9.                          |
| P324         | Duct from B3 under floor of G9.                          |
| P325         | Shrub in east parapet of tower.                          |
| P326         | North face of tower.                                     |
| P327         | West face of tower.                                      |
| P328         | West face of tower.                                      |
| P329         | West face of tower.                                      |
| P330         | West vindow.                                             |
| P331         | West window.                                             |
| P331         | Looking from TP7 into rubble fill under G2.              |
| P333         | Looking from TP7 into rubble fill under G2.              |
| P334         | Looking from TP9 into soil fill under G4.                |
| P335         | Looking from TP9 into soil fill under G4.                |
| P336         | Crack in wall of G4, above false ceiling.                |
| P337         | Roofs – looking south east.                              |
| P338         | North parapet.                                           |
| P339         | North parapet.  North parapet daylight through bricks.   |
| P340         |                                                          |
| P340<br>P341 | Inside top of dome.  Inside top of dome – steel framing. |
|              | South east turret.                                       |
| P342         |                                                          |
| P343         | South west turret.                                       |
| P344         | North window in east face of tower.                      |
| P345         | North window in east face of tower.                      |
| P346         | North parapet.                                           |
| P347         | Motorcycle blocking fire escape on West End Lane.        |