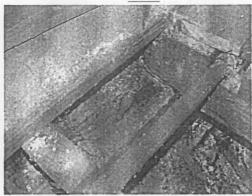

## SCHEDULE OF PHOTOGRAPHS JSJ INSPECTION ON THURSDAY 23<sup>RD</sup> MARCH, 2006

| P301         | Decorative plasterwork at west end of dome.              |
|--------------|----------------------------------------------------------|
| P302         | North west rib of dome.                                  |
| P303         | North west rib of dome.                                  |
| P304         | North west rib of dome.                                  |
| P305         | Top of dome.                                             |
| P306         | Top of dome.                                             |
| P307         | Top of dome.                                             |
| P308         | Top of dome.                                             |
| P309         | Underfloor void at west end. TP7.                        |
| P310         | Underfloor void at west end. TP7.                        |
| P311         | Underfloor void at west end. TP7.                        |
| P312         | View of TP7.                                             |
| P313         | View into PT8 – north wall – new escape door TP8.        |
| P314         | View into PT8 – north wall – new escape door TP8.        |
| P315         | Severely decayed bearer timber TP8.                      |
| P316         | View looking south under floor from TP8.                 |
| P317         | North wall – water overflow – Near G6.                   |
| P318         | North wall outside TP8.                                  |
| P319         | From TP10 looking under floor from Room B3.              |
| P321         | From TP10 looking under floor from Room B3.              |
| P322         | From TP11 into rubble fill – from room B3.               |
| P323         | Duct from B3 under floor of G9.                          |
| P324         | Duct from B3 under floor of G9.                          |
| P325         | Shrub in east parapet of tower.                          |
| P326         | North face of tower.                                     |
| P327         | West face of tower.                                      |
| P328         | West face of tower.                                      |
| P329         | West face of tower.                                      |
| P330         | West vindow.                                             |
| P331         | West window.                                             |
| P331         | Looking from TP7 into rubble fill under G2.              |
| P333         | Looking from TP7 into rubble fill under G2.              |
| P334         | Looking from TP9 into soil fill under G4.                |
| P335         | Looking from TP9 into soil fill under G4.                |
| P336         | Crack in wall of G4, above false ceiling.                |
| P337         | Roofs – looking south east.                              |
| P338         | North parapet.                                           |
| P339         | North parapet.  North parapet daylight through bricks.   |
| P340         |                                                          |
| P340<br>P341 | Inside top of dome.  Inside top of dome – steel framing. |
|              | South east turret.                                       |
| P342         |                                                          |
| P343         | South west turret.                                       |
| P344         | North window in east face of tower.                      |
| P345         | North window in east face of tower.                      |
| P346         | North parapet.                                           |
| P347         | Motorcycle blocking fire escape on West End Lane.        |