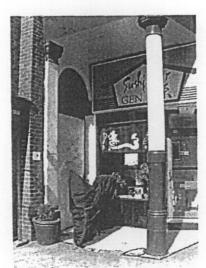

|
| P342         |                                                          |
| P343         | South west turret.                                       |
| P344         | North window in east face of tower.                      |
| P345         | North window in east face of tower.                      |
| P346         | North parapet.                                           |
| P347         | Motorcycle blocking fire escape on West End Lane.        |



P301



P302



P303



P304



P305



P306





P307

P308







P310



P311



P312





P314





P316





P317 P318



P319





P321



P322



P323



P324



P325



P326



P327



P328



P329



P330





P331 P332











P337



P338



P339



P340



P341



P342



P343



P344



P345



P346



P347