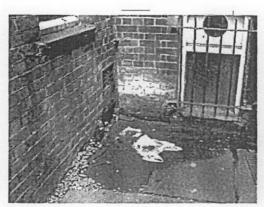

## SCHEDULE OF PHOTOGRAPHS JSJ INSPECTION ON THURSDAY 23<sup>RD</sup> MARCH, 2006

| P301         | Decorative plasterwork at west end of dome.              |
|--------------|----------------------------------------------------------|
| P302         | North west rib of dome.                                  |
| P303         | North west rib of dome.                                  |
| P304         | North west rib of dome.                                  |
| P305         | Top of dome.                                             |
| P306         | Top of dome.                                             |
| P307         | Top of dome.                                             |
| P308         | Top of dome.                                             |
| P309         | Underfloor void at west end. TP7.                        |
| P310         | Underfloor void at west end. TP7.                        |
| P311         | Underfloor void at west end. TP7.                        |
| P312         | View of TP7.                                             |
| P313         | View into PT8 – north wall – new escape door TP8.        |
| P314         | View into PT8 – north wall – new escape door TP8.        |
| P315         | Severely decayed bearer timber TP8.                      |
| P316         | View looking south under floor from TP8.                 |
| P317         | North wall – water overflow – Near G6.                   |
| P318         | North wall outside TP8.                                  |
| P319         | From TP10 looking under floor from Room B3.              |
| P321         | From TP10 looking under floor from Room B3.              |
| P322         | From TP11 into rubble fill – from room B3.               |
| P323         | Duct from B3 under floor of G9.                          |
| P324         | Duct from B3 under floor of G9.                          |
| P325         | Shrub in east parapet of tower.                          |
| P326         | North face of tower.                                     |
| P327         | West face of tower.                                      |
| P328         | West face of tower.                                      |
| P329         | West face of tower.                                      |
| P330         | West vindow.                                             |
| P331         | West window.                                             |
| P331         | Looking from TP7 into rubble fill under G2.              |
| P333         | Looking from TP7 into rubble fill under G2.              |
| P334         | Looking from TP9 into soil fill under G4.                |
| P335         | Looking from TP9 into soil fill under G4.                |
| P336         | Crack in wall of G4, above false ceiling.                |
| P337         | Roofs – looking south east.                              |
| P338         | North parapet.                                           |
| P339         | North parapet.  North parapet daylight through bricks.   |
| P340         |                                                          |
| P340<br>P341 | Inside top of dome.  Inside top of dome – steel framing. |
|              | South east turret.                                       |
| P342         |                                                          |
| P343         | South west turret.                                       |
| P344         | North window in east face of tower.                      |
| P345         | North window in east face of tower.                      |
| P346         | North parapet.                                           |
| P347         | Motorcycle blocking fire escape on West End Lane.        |

P343

P344

P345

P346

P347