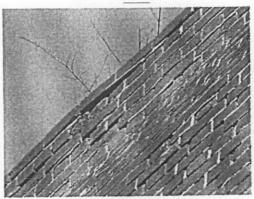

|
| P342         |                                                          |
| P343         | South west turret.                                       |
| P344         | North window in east face of tower.                      |
| P345         | North window in east face of tower.                      |
| P346         | North parapet.                                           |
| P347         | Motorcycle blocking fire escape on West End Lane.        |



P301



P302



P303



P304



P305



P306





P307

P308







P310



P311



P312





P314





P316





P317 P318



P319





P321



P322



P323



P324



P325



P326



P327



P328



P329



P330





P331 P332











P337



P338



P339



P340



P341



P342



P343



P344



P345



P346



P347