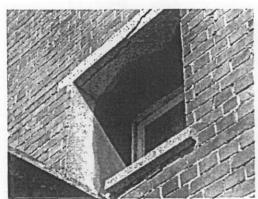

|
| P342         |                                                          |
| P343         | South west turret.                                       |
| P344         | North window in east face of tower.                      |
| P345         | North window in east face of tower.                      |
| P346         | North parapet.                                           |
| P347         | Motorcycle blocking fire escape on West End Lane.        |



P301



P302



P303



P304



P305



P306





P307

P308







P310



P311



P312





P314





P316





P317 P318



P319





P321



P322



P323



P324



P325



P326



P327



P328



P329



P330





P331 P332











P337



P338



P339



P340



P341



P342



P343



P344



P345



P346



P347