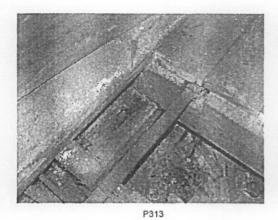

## SCHEDULE OF PHOTOGRAPHS JSJ INSPECTION ON THURSDAY 23<sup>RD</sup> MARCH, 2006

| P301         | Decorative plasterwork at west end of dome.              |
|--------------|----------------------------------------------------------|
| P302         | North west rib of dome.                                  |
| P303         | North west rib of dome.                                  |
| P304         | North west rib of dome.                                  |
| P305         | Top of dome.                                             |
| P306         | Top of dome.                                             |
| P307         | Top of dome.                                             |
| P308         | Top of dome.                                             |
| P309         | Underfloor void at west end. TP7.                        |
| P310         | Underfloor void at west end. TP7.                        |
| P311         | Underfloor void at west end. TP7.                        |
| P312         | View of TP7.                                             |
| P313         | View into PT8 – north wall – new escape door TP8.        |
| P314         | View into PT8 – north wall – new escape door TP8.        |
| P315         | Severely decayed bearer timber TP8.                      |
| P316         | View looking south under floor from TP8.                 |
| P317         | North wall – water overflow – Near G6.                   |
| P318         | North wall outside TP8.                                  |
| P319         | From TP10 looking under floor from Room B3.              |
| P321         | From TP10 looking under floor from Room B3.              |
| P322         | From TP11 into rubble fill – from room B3.               |
| P323         | Duct from B3 under floor of G9.                          |
| P324         | Duct from B3 under floor of G9.                          |
| P325         | Shrub in east parapet of tower.                          |
| P326         | North face of tower.                                     |
| P327         | West face of tower.                                      |
| P328         | West face of tower.                                      |
| P329         | West face of tower.                                      |
| P330         | West vindow.                                             |
| P331         | West window.                                             |
| P331         | Looking from TP7 into rubble fill under G2.              |
| P333         | Looking from TP7 into rubble fill under G2.              |
| P334         | Looking from TP9 into soil fill under G4.                |
| P335         | Looking from TP9 into soil fill under G4.                |
| P336         | Crack in wall of G4, above false ceiling.                |
| P337         | Roofs – looking south east.                              |
| P338         | North parapet.                                           |
| P339         | North parapet.  North parapet daylight through bricks.   |
| P340         |                                                          |
| P340<br>P341 | Inside top of dome.  Inside top of dome – steel framing. |
|              | South east turret.                                       |
| P342         |                                                          |
| P343         | South west turret.                                       |
| P344         | North window in east face of tower.                      |
| P345         | North window in east face of tower.                      |
| P346         | North parapet.                                           |
| P347         | Motorcycle blocking fire escape on West End Lane.        |