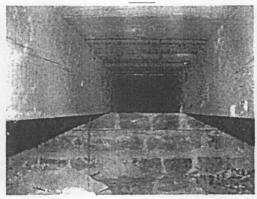

## SCHEDULE OF PHOTOGRAPHS JSJ INSPECTION ON THURSDAY 23<sup>RD</sup> MARCH, 2006

| P301         | Decorative plasterwork at west end of dome.              |
|--------------|----------------------------------------------------------|
| P302         | North west rib of dome.                                  |
| P303         | North west rib of dome.                                  |
| P304         | North west rib of dome.                                  |
| P305         | Top of dome.                                             |
| P306         | Top of dome.                                             |
| P307         | Top of dome.                                             |
| P308         | Top of dome.                                             |
| P309         | Underfloor void at west end. TP7.                        |
| P310         | Underfloor void at west end. TP7.                        |
| P311         | Underfloor void at west end. TP7.                        |
| P312         | View of TP7.                                             |
| P313         | View into PT8 – north wall – new escape door TP8.        |
| P314         | View into PT8 – north wall – new escape door TP8.        |
| P315         | Severely decayed bearer timber TP8.                      |
| P316         | View looking south under floor from TP8.                 |
| P317         | North wall – water overflow – Near G6.                   |
| P318         | North wall outside TP8.                                  |
| P319         | From TP10 looking under floor from Room B3.              |
| P321         | From TP10 looking under floor from Room B3.              |
| P322         | From TP11 into rubble fill – from room B3.               |
| P323         | Duct from B3 under floor of G9.                          |
| P324         | Duct from B3 under floor of G9.                          |
| P325         | Shrub in east parapet of tower.                          |
| P326         | North face of tower.                                     |
| P327         | West face of tower.                                      |
| P328         | West face of tower.                                      |
| P329         | West face of tower.                                      |
| P330         | West vindow.                                             |
| P331         | West window.                                             |
| P331         | Looking from TP7 into rubble fill under G2.              |
| P333         | Looking from TP7 into rubble fill under G2.              |
| P334         | Looking from TP9 into soil fill under G4.                |
| P335         | Looking from TP9 into soil fill under G4.                |
| P336         | Crack in wall of G4, above false ceiling.                |
| P337         | Roofs – looking south east.                              |
| P338         | North parapet.                                           |
| P339         | North parapet.  North parapet daylight through bricks.   |
| P340         |                                                          |
| P340<br>P341 | Inside top of dome.  Inside top of dome – steel framing. |
|              | South east turret.                                       |
| P342         |                                                          |
| P343         | South west turret.                                       |
| P344         | North window in east face of tower.                      |
| P345         | North window in east face of tower.                      |
| P346         | North parapet.                                           |
| P347         | Motorcycle blocking fire escape on West End Lane.        |

P310

P311

P312

P314

P316

P317 P318

P319

P321