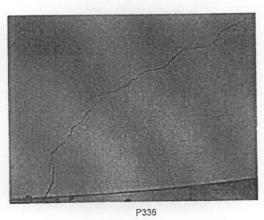

## SCHEDULE OF PHOTOGRAPHS JSJ INSPECTION ON THURSDAY 23<sup>RD</sup> MARCH, 2006

| P301         | Decorative plasterwork at west end of dome.              |
|--------------|----------------------------------------------------------|
| P302         | North west rib of dome.                                  |
| P303         | North west rib of dome.                                  |
| P304         | North west rib of dome.                                  |
| P305         | Top of dome.                                             |
| P306         | Top of dome.                                             |
| P307         | Top of dome.                                             |
| P308         | Top of dome.                                             |
| P309         | Underfloor void at west end. TP7.                        |
| P310         | Underfloor void at west end. TP7.                        |
| P311         | Underfloor void at west end. TP7.                        |
| P312         | View of TP7.                                             |
| P313         | View into PT8 – north wall – new escape door TP8.        |
| P314         | View into PT8 – north wall – new escape door TP8.        |
| P315         | Severely decayed bearer timber TP8.                      |
| P316         | View looking south under floor from TP8.                 |
| P317         | North wall – water overflow – Near G6.                   |
| P318         | North wall outside TP8.                                  |
| P319         | From TP10 looking under floor from Room B3.              |
| P321         | From TP10 looking under floor from Room B3.              |
| P322         | From TP11 into rubble fill – from room B3.               |
| P323         | Duct from B3 under floor of G9.                          |
| P324         | Duct from B3 under floor of G9.                          |
| P325         | Shrub in east parapet of tower.                          |
| P326         | North face of tower.                                     |
| P327         | West face of tower.                                      |
| P328         | West face of tower.                                      |
| P329         | West face of tower.                                      |
| P330         | West vindow.                                             |
| P331         | West window.                                             |
| P331         | Looking from TP7 into rubble fill under G2.              |
| P333         | Looking from TP7 into rubble fill under G2.              |
| P334         | Looking from TP9 into soil fill under G4.                |
| P335         | Looking from TP9 into soil fill under G4.                |
| P336         | Crack in wall of G4, above false ceiling.                |
| P337         | Roofs – looking south east.                              |
| P338         | North parapet.                                           |
| P339         | North parapet.  North parapet daylight through bricks.   |
| P340         |                                                          |
| P340<br>P341 | Inside top of dome.  Inside top of dome – steel framing. |
|              | South east turret.                                       |
| P342         |                                                          |
| P343         | South west turret.                                       |
| P344         | North window in east face of tower.                      |
| P345         | North window in east face of tower.                      |
| P346         | North parapet.                                           |
| P347         | Motorcycle blocking fire escape on West End Lane.        |