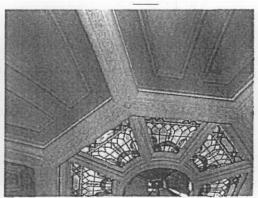

## SCHEDULE OF PHOTOGRAPHS JSJ INSPECTION ON THURSDAY 23<sup>RD</sup> MARCH, 2006

| P301         | Decorative plasterwork at west end of dome.              |
|--------------|----------------------------------------------------------|
| P302         | North west rib of dome.                                  |
| P303         | North west rib of dome.                                  |
| P304         | North west rib of dome.                                  |
| P305         | Top of dome.                                             |
| P306         | Top of dome.                                             |
| P307         | Top of dome.                                             |
| P308         | Top of dome.                                             |
| P309         | Underfloor void at west end. TP7.                        |
| P310         | Underfloor void at west end. TP7.                        |
| P311         | Underfloor void at west end. TP7.                        |
| P312         | View of TP7.                                             |
| P313         | View into PT8 – north wall – new escape door TP8.        |
| P314         | View into PT8 – north wall – new escape door TP8.        |
| P315         | Severely decayed bearer timber TP8.                      |
| P316         | View looking south under floor from TP8.                 |
| P317         | North wall – water overflow – Near G6.                   |
| P318         | North wall outside TP8.                                  |
| P319         | From TP10 looking under floor from Room B3.              |
| P321         | From TP10 looking under floor from Room B3.              |
| P322         | From TP11 into rubble fill – from room B3.               |
| P323         | Duct from B3 under floor of G9.                          |
| P324         | Duct from B3 under floor of G9.                          |
| P325         | Shrub in east parapet of tower.                          |
| P326         | North face of tower.                                     |
| P327         | West face of tower.                                      |
| P328         | West face of tower.                                      |
| P329         | West face of tower.                                      |
| P330         | West vindow.                                             |
| P331         | West window.                                             |
| P331         | Looking from TP7 into rubble fill under G2.              |
| P333         | Looking from TP7 into rubble fill under G2.              |
| P334         | Looking from TP9 into soil fill under G4.                |
| P335         | Looking from TP9 into soil fill under G4.                |
| P336         | Crack in wall of G4, above false ceiling.                |
| P337         | Roofs – looking south east.                              |
| P338         | North parapet.                                           |
| P339         | North parapet.  North parapet daylight through bricks.   |
| P340         |                                                          |
| P340<br>P341 | Inside top of dome.  Inside top of dome – steel framing. |
|              | South east turret.                                       |
| P342         |                                                          |
| P343         | South west turret.                                       |
| P344         | North window in east face of tower.                      |
| P345         | North window in east face of tower.                      |
| P346         | North parapet.                                           |
| P347         | Motorcycle blocking fire escape on West End Lane.        |

P301

P302

P303

P304

P305

P306

P307

P308