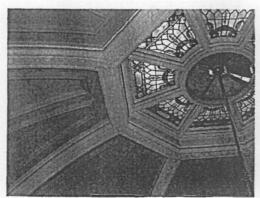

## SCHEDULE OF PHOTOGRAPHS JSJ INSPECTION ON THURSDAY 23<sup>RD</sup> MARCH, 2006

| P301         | Decorative plasterwork at west end of dome.              |
|--------------|----------------------------------------------------------|
| P302         | North west rib of dome.                                  |
| P303         | North west rib of dome.                                  |
| P304         | North west rib of dome.                                  |
| P305         | Top of dome.                                             |
| P306         | Top of dome.                                             |
| P307         | Top of dome.                                             |
| P308         | Top of dome.                                             |
| P309         | Underfloor void at west end. TP7.                        |
| P310         | Underfloor void at west end. TP7.                        |
| P311         | Underfloor void at west end. TP7.                        |
| P312         | View of TP7.                                             |
| P313         | View into PT8 – north wall – new escape door TP8.        |
| P314         | View into PT8 – north wall – new escape door TP8.        |
| P315         | Severely decayed bearer timber TP8.                      |
| P316         | View looking south under floor from TP8.                 |
| P317         | North wall – water overflow – Near G6.                   |
| P318         | North wall outside TP8.                                  |
| P319         | From TP10 looking under floor from Room B3.              |
| P321         | From TP10 looking under floor from Room B3.              |
| P322         | From TP11 into rubble fill – from room B3.               |
| P323         | Duct from B3 under floor of G9.                          |
| P324         | Duct from B3 under floor of G9.                          |
| P325         | Shrub in east parapet of tower.                          |
| P326         | North face of tower.                                     |
| P327         | West face of tower.                                      |
| P328         | West face of tower.                                      |
| P329         | West face of tower.                                      |
| P330         | West vindow.                                             |
| P331         | West window.                                             |
| P331         | Looking from TP7 into rubble fill under G2.              |
| P333         | Looking from TP7 into rubble fill under G2.              |
| P334         | Looking from TP9 into soil fill under G4.                |
| P335         | Looking from TP9 into soil fill under G4.                |
| P336         | Crack in wall of G4, above false ceiling.                |
| P337         | Roofs – looking south east.                              |
| P338         | North parapet.                                           |
| P339         | North parapet.  North parapet daylight through bricks.   |
| P340         |                                                          |
| P340<br>P341 | Inside top of dome.  Inside top of dome – steel framing. |
|              | South east turret.                                       |
| P342         |                                                          |
| P343         | South west turret.                                       |
| P344         | North window in east face of tower.                      |
| P345         | North window in east face of tower.                      |
| P346         | North parapet.                                           |
| P347         | Motorcycle blocking fire escape on West End Lane.        |

P301

P302

P303

P304

P305

P306

P307

P308