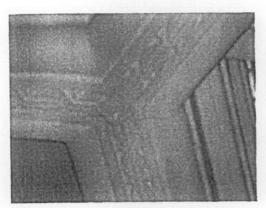

## SCHEDULE OF PHOTOGRAPHS JSJ INSPECTION ON THURSDAY 23<sup>RD</sup> MARCH, 2006

| P301         | Decorative plasterwork at west end of dome.              |
|--------------|----------------------------------------------------------|
| P302         | North west rib of dome.                                  |
| P303         | North west rib of dome.                                  |
| P304         | North west rib of dome.                                  |
| P305         | Top of dome.                                             |
| P306         | Top of dome.                                             |
| P307         | Top of dome.                                             |
| P308         | Top of dome.                                             |
| P309         | Underfloor void at west end. TP7.                        |
| P310         | Underfloor void at west end. TP7.                        |
| P311         | Underfloor void at west end. TP7.                        |
| P312         | View of TP7.                                             |
| P313         | View into PT8 – north wall – new escape door TP8.        |
| P314         | View into PT8 – north wall – new escape door TP8.        |
| P315         | Severely decayed bearer timber TP8.                      |
| P316         | View looking south under floor from TP8.                 |
| P317         | North wall – water overflow – Near G6.                   |
| P318         | North wall outside TP8.                                  |
| P319         | From TP10 looking under floor from Room B3.              |
| P321         | From TP10 looking under floor from Room B3.              |
| P322         | From TP11 into rubble fill – from room B3.               |
| P323         | Duct from B3 under floor of G9.                          |
| P324         | Duct from B3 under floor of G9.                          |
| P325         | Shrub in east parapet of tower.                          |
| P326         | North face of tower.                                     |
| P327         | West face of tower.                                      |
| P328         | West face of tower.                                      |
| P329         | West face of tower.                                      |
| P330         | West vindow.                                             |
| P331         | West window.                                             |
| P331         | Looking from TP7 into rubble fill under G2.              |
| P333         | Looking from TP7 into rubble fill under G2.              |
| P334         | Looking from TP9 into soil fill under G4.                |
| P335         | Looking from TP9 into soil fill under G4.                |
| P336         | Crack in wall of G4, above false ceiling.                |
| P337         | Roofs – looking south east.                              |
| P338         | North parapet.                                           |
| P339         | North parapet.  North parapet daylight through bricks.   |
| P340         |                                                          |
| P340<br>P341 | Inside top of dome.  Inside top of dome – steel framing. |
|              | South east turret.                                       |
| P342         |                                                          |
| P343         | South west turret.                                       |
| P344         | North window in east face of tower.                      |
| P345         | North window in east face of tower.                      |
| P346         | North parapet.                                           |
| P347         | Motorcycle blocking fire escape on West End Lane.        |

P301

P302

P303

P304

P305

P306

P307

P308