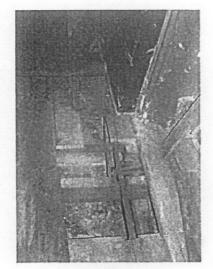

## SCHEDULE OF PHOTOGRAPHS JSJ INSPECTION ON THURSDAY 23<sup>RD</sup> MARCH, 2006

| P301         | Decorative plasterwork at west end of dome.              |
|--------------|----------------------------------------------------------|
| P302         | North west rib of dome.                                  |
| P303         | North west rib of dome.                                  |
| P304         | North west rib of dome.                                  |
| P305         | Top of dome.                                             |
| P306         | Top of dome.                                             |
| P307         | Top of dome.                                             |
| P308         | Top of dome.                                             |
| P309         | Underfloor void at west end. TP7.                        |
| P310         | Underfloor void at west end. TP7.                        |
| P311         | Underfloor void at west end. TP7.                        |
| P312         | View of TP7.                                             |
| P313         | View into PT8 – north wall – new escape door TP8.        |
| P314         | View into PT8 – north wall – new escape door TP8.        |
| P315         | Severely decayed bearer timber TP8.                      |
| P316         | View looking south under floor from TP8.                 |
| P317         | North wall – water overflow – Near G6.                   |
| P318         | North wall outside TP8.                                  |
| P319         | From TP10 looking under floor from Room B3.              |
| P321         | From TP10 looking under floor from Room B3.              |
| P322         | From TP11 into rubble fill – from room B3.               |
| P323         | Duct from B3 under floor of G9.                          |
| P324         | Duct from B3 under floor of G9.                          |
| P325         | Shrub in east parapet of tower.                          |
| P326         | North face of tower.                                     |
| P327         | West face of tower.                                      |
| P328         | West face of tower.                                      |
| P329         | West face of tower.                                      |
| P330         | West vindow.                                             |
| P331         | West window.                                             |
| P331         | Looking from TP7 into rubble fill under G2.              |
| P333         | Looking from TP7 into rubble fill under G2.              |
| P334         | Looking from TP9 into soil fill under G4.                |
| P335         | Looking from TP9 into soil fill under G4.                |
| P336         | Crack in wall of G4, above false ceiling.                |
| P337         | Roofs – looking south east.                              |
| P338         | North parapet.                                           |
| P339         | North parapet.  North parapet daylight through bricks.   |
| P340         |                                                          |
| P340<br>P341 | Inside top of dome.  Inside top of dome – steel framing. |
|              | South east turret.                                       |
| P342         |                                                          |
| P343         | South west turret.                                       |
| P344         | North window in east face of tower.                      |
| P345         | North window in east face of tower.                      |
| P346         | North parapet.                                           |
| P347         | Motorcycle blocking fire escape on West End Lane.        |

P310

P311

P312

P314

P316

P317 P318

P319

P321