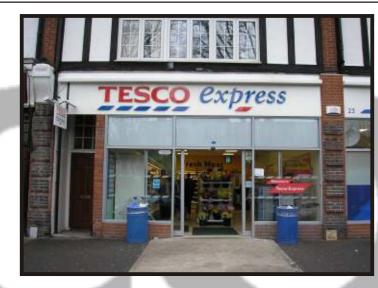

PROJECT
3477
SWAINS LANE

PHASE

PHASE

REVISION

PHOTOS OF SITE

SCALE N.T.S

DRAWN RETAIL DESIGN SOLUTIONS

TESCO STORES LIMITED