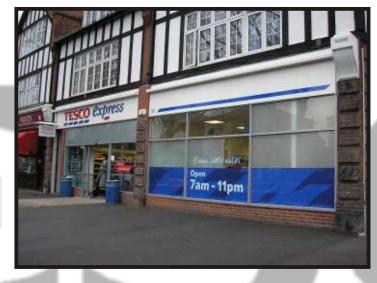

PROJECT
3477
SWAINS LANE

PHASE

PHASE

REVISION

PHOTOS OF SITE

SCALE N.T.S

DRAWN RETAIL DESIGN SOLUTIONS

TESCO STORES LIMITED