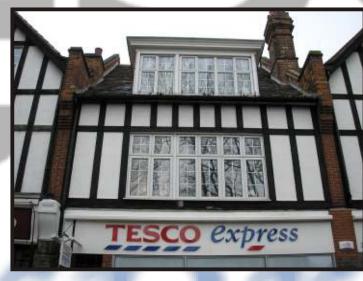

PROJECT
3477
SWAINS LANE

PHASE

PHASE

REVISION

PHOTOS OF SITE

SCALE N.T.S

DRAWN RETAIL DESIGN SOLUTIONS

TESCO STORES LIMITED