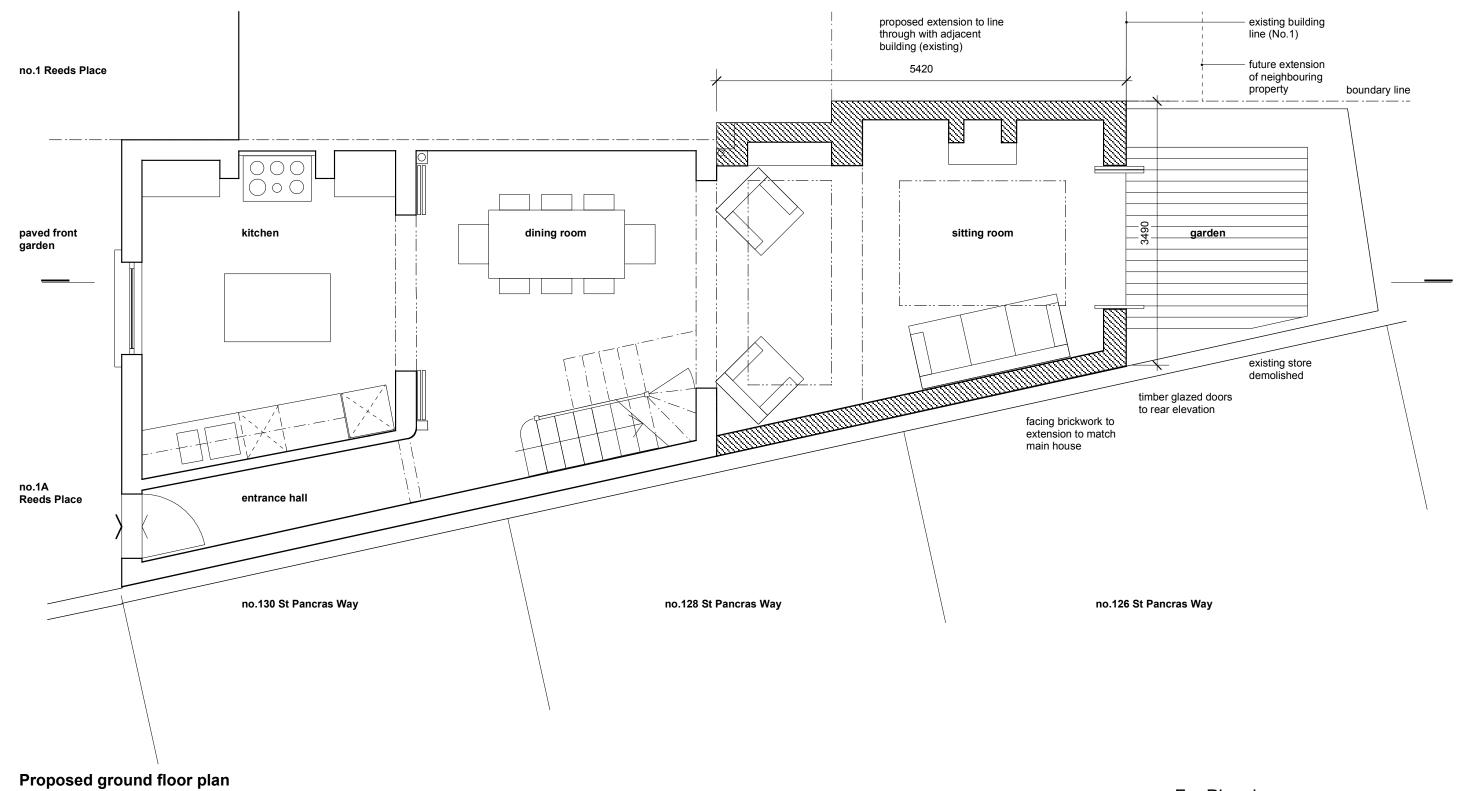

### Notes:

To be read in conjunction with other drawings Not for construction All Dimensions to be checked on site. Drawings are copyright.

| Client             | E Coxa | E Coxall              |                                          |  |
|--------------------|--------|-----------------------|------------------------------------------|--|
| Project            | 1A Ree | 1A Reeds Place        |                                          |  |
| Drawing Title      | Propos | Proposed ground floor |                                          |  |
| Scale 1:50         | Date   | Dec. 2006             | Drawn                                    |  |
| Job no <b>0407</b> | Dwg no | pl.00                 | Rev no                                   |  |
| HARTarchite        | ecture | t.020 8802 889        | cent london n4 2hr<br>96 f.020 8809 0481 |  |