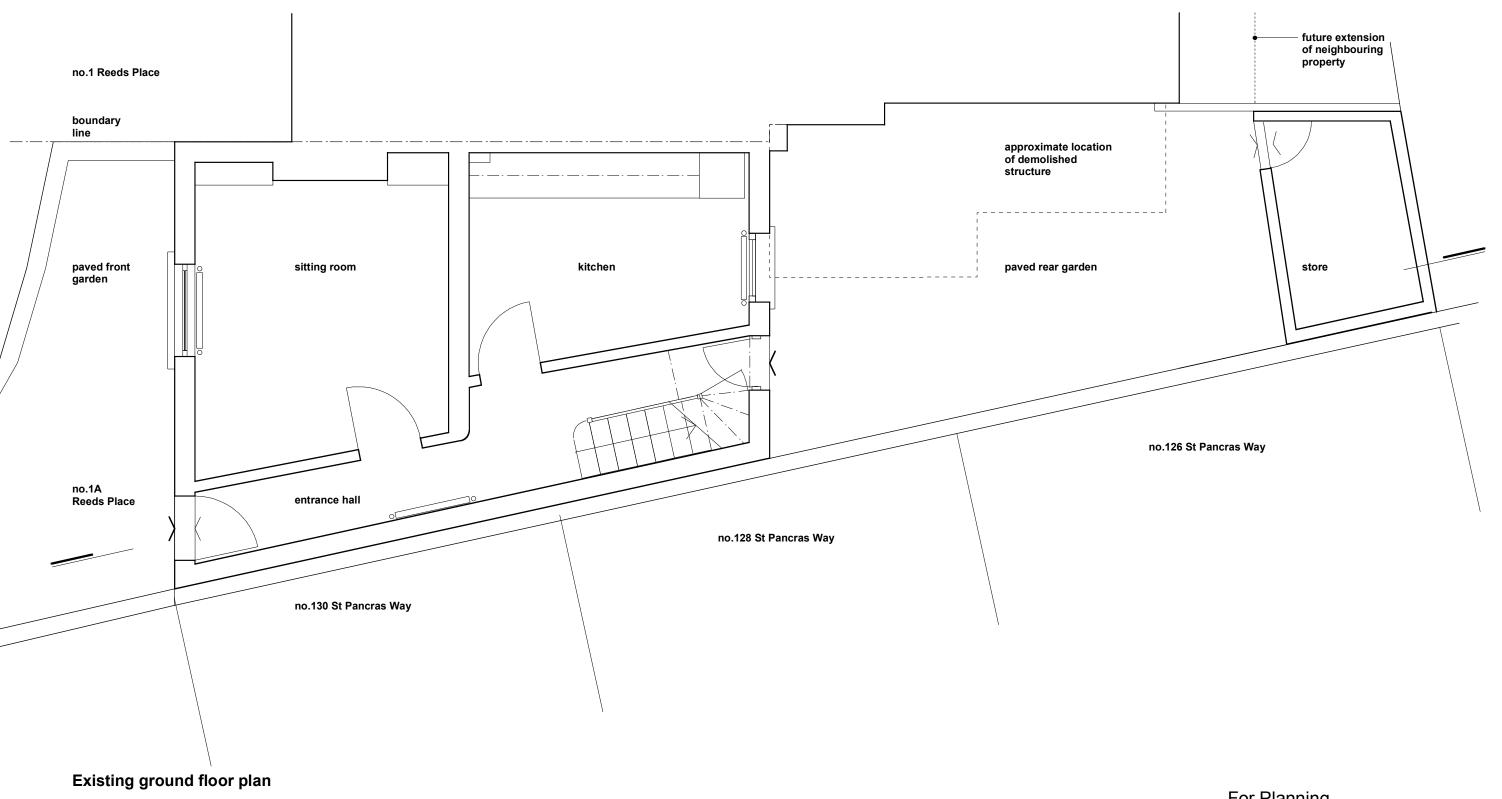

To be read in conjunction with other drawings Not for construction All Dimensions to be checked on site. Drawings are copyright.

| Client             | E Coxall                                                         |
|--------------------|------------------------------------------------------------------|
| Project            | 1A Reeds Place                                                   |
| Drawing Title      | Existing ground floor                                            |
| Scale 1:50         | Date <b>Dec. 2006</b> Drawn                                      |
| Job no <b>0407</b> | Dwg no <b>Ex.00</b> Rev no                                       |
| HARTarchited       | 34a digby crescent london n4 2<br>t.020 8802 8896 f.020 8809 048 |