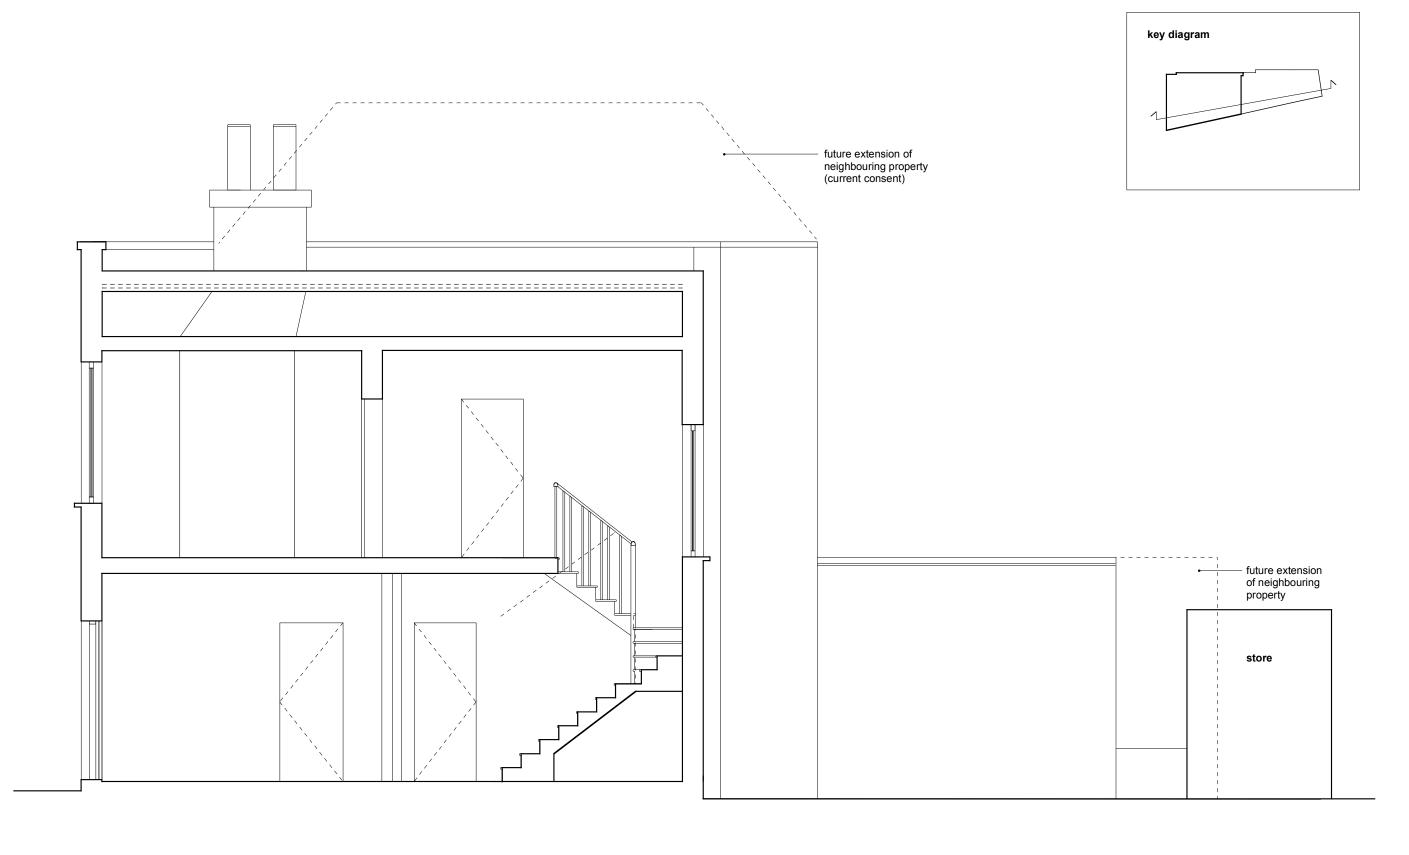

### **Existing section**

### Notes:

To be read in conjunction with other drawings Not for construction
All Dimensions to be checked on site.
Drawings are copyright.

| Client             | E Coxall                                                       |     |
|--------------------|----------------------------------------------------------------|-----|
| Project            | 1A Reeds Place                                                 |     |
| Drawing Title      | Existing section                                               |     |
| Scale 1:50         | Date <b>Dec. 2006</b> Drawn                                    |     |
| Job no <b>0407</b> | Dwg no <b>Ex.06</b> Rev no                                     |     |
|                    | 34a digby crescent london n4                                   | 2hr |
| HARTarchited       | t.020 8802 8896 f.020 8809 04<br>email: th@hartarchitecture.co |     |