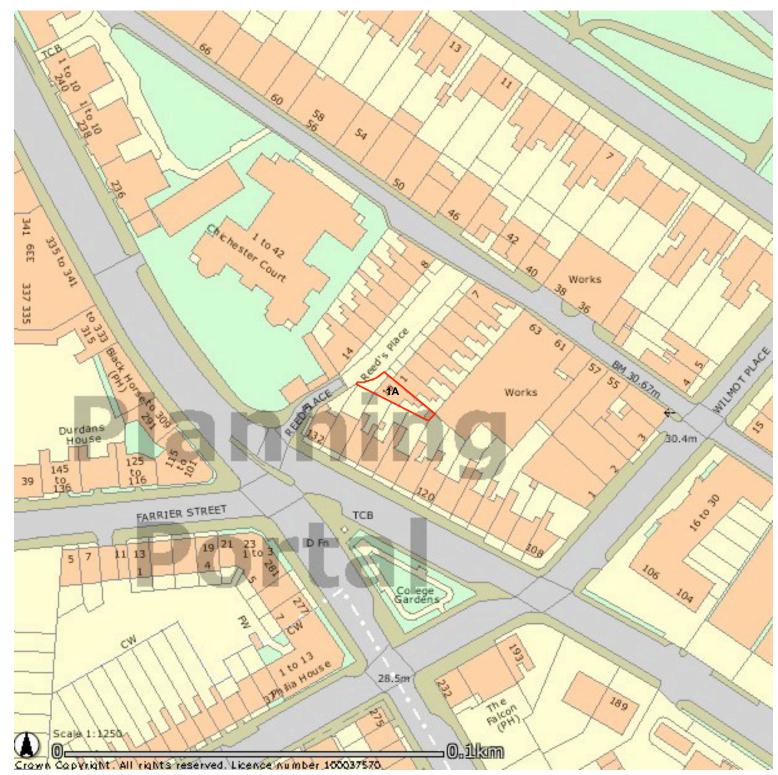

## For Planning

| Client             | E Coxall           |                                                                       |       |
|--------------------|--------------------|-----------------------------------------------------------------------|-------|
| Project            | 1A Reeds F         | Place                                                                 |       |
| Drawing Title      | Location p         | lan & photos                                                          |       |
| Scale 1:1250       | Date <b>Dec</b>    | . <b>2006</b> Drawr                                                   | า     |
| Job no <b>0407</b> | Dwg no <b>lp</b> . | 00 Rev n                                                              | 0     |
| HARTarchited       | ture t.020         | digby crescent londor<br>8802 8896 f.020 880<br>I: th@hartarchitectur | 9 048 |