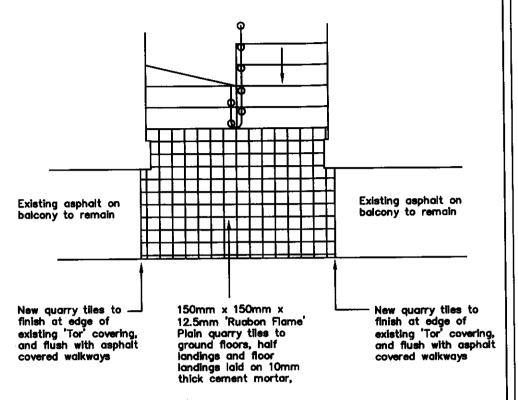

## of quarry tiles on floor landings (NTS)

Plan view of typical example of extent