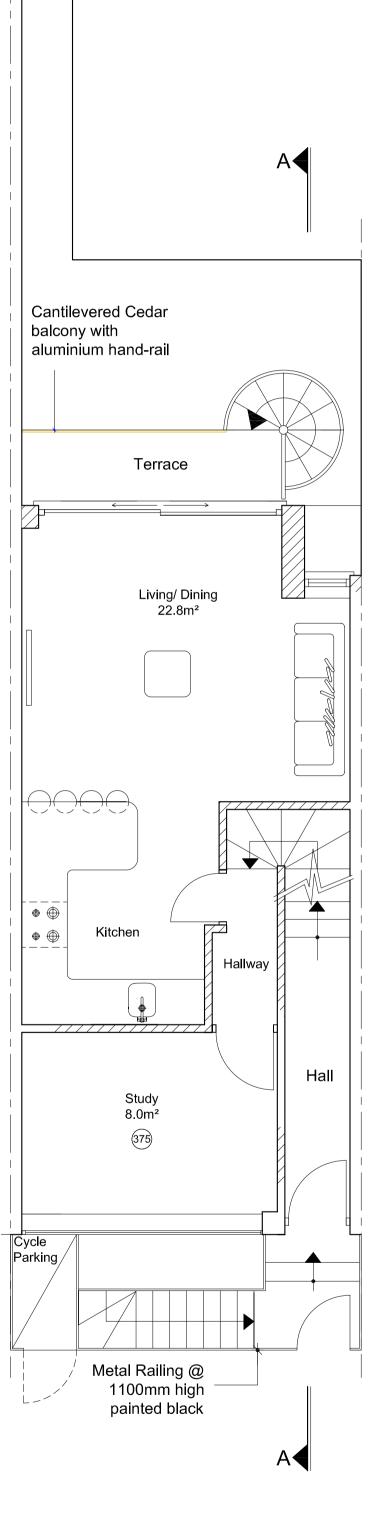

 $-\bigcirc\bigcirc$ 

| ⊕ | | ⊕ |

Kitchen

| R | ev                                                                                                                                                             | Date   |      |                 |                           |                                                                                                                |  |  |  |
|---|----------------------------------------------------------------------------------------------------------------------------------------------------------------|--------|------|-----------------|---------------------------|----------------------------------------------------------------------------------------------------------------|--|--|--|
| Ρ | Planning Application                                                                                                                                           |        |      |                 |                           |                                                                                                                |  |  |  |
|   |                                                                                                                                                                | AF     | ксні |                 | D PROPER<br>edbourne Aven | TON & CO<br>TY SERVICES<br>Je London N3 2BS<br>Tel: 020 8371 9571<br>Fax: 020 8922 1931<br>puxton 1@virgin.net |  |  |  |
|   | Project<br>168 Royal College Street London NW1 0SP                                                                                                             |        |      |                 |                           |                                                                                                                |  |  |  |
| E | Job Title<br>Change of Use from A3 to Residential, Rear<br>Extensions, Conversion of Upper Flat into 3<br>Residential Units & Re-opening of Front<br>Lightwell |        |      |                 |                           |                                                                                                                |  |  |  |
|   | Drawing Title<br>Proposed Floor Plans                                                                                                                          |        |      |                 |                           |                                                                                                                |  |  |  |
| D | Dat                                                                                                                                                            | e 14.0 | 7.07 | Drawn <b>AC</b> | Scale 1:                  | 50 @ A1                                                                                                        |  |  |  |
| Ь | )rg                                                                                                                                                            | . No.  | Roy  | al/07A/A/F      | 9/03                      | Rev.                                                                                                           |  |  |  |