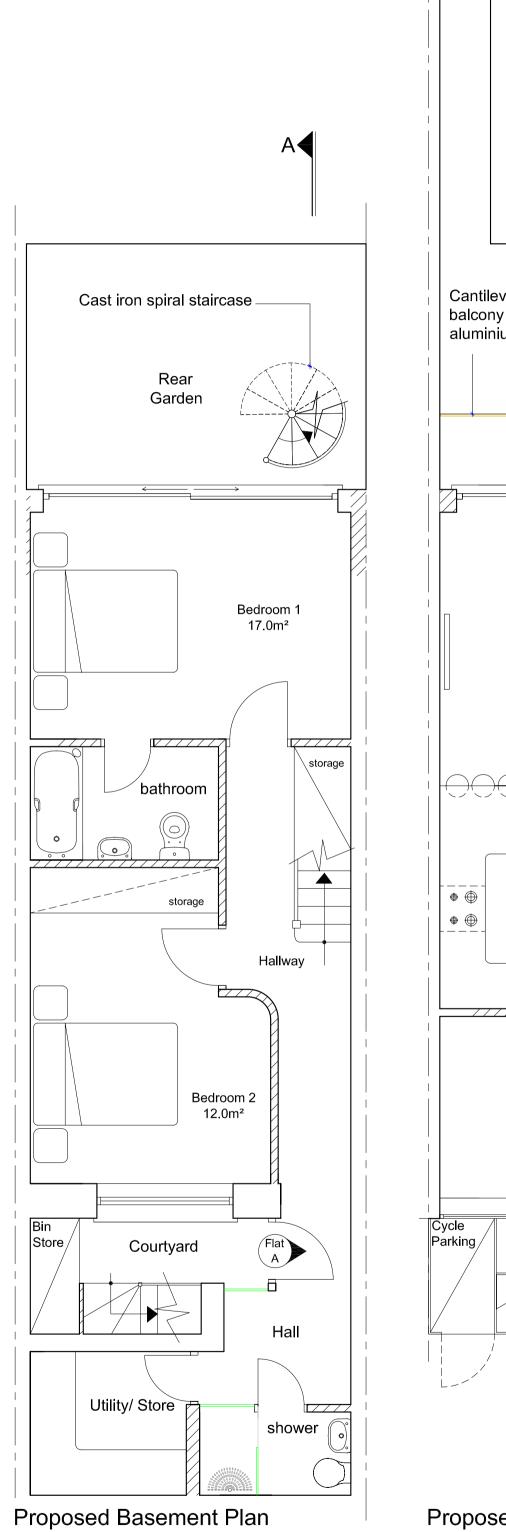

 $-\bigcirc\bigcirc$ 

| ⊕ | | ⊕ |

Kitchen

| R | ev                                                                                                                                                             | Date   |      |                 |                           |                                                                                                                |  |  |  |
|---|----------------------------------------------------------------------------------------------------------------------------------------------------------------|--------|------|-----------------|---------------------------|----------------------------------------------------------------------------------------------------------------|--|--|--|
| Ρ | Planning Application                                                                                                                                           |        |      |                 |                           |                                                                                                                |  |  |  |
|   |                                                                                                                                                                | AF     | ксні |                 | D PROPER<br>edbourne Aven | TON & CO<br>TY SERVICES<br>Je London N3 2BS<br>Tel: 020 8371 9571<br>Fax: 020 8922 1931<br>puxton 1@virgin.net |  |  |  |
|   | Project<br>168 Royal College Street London NW1 0SP                                                                                                             |        |      |                 |                           |                                                                                                                |  |  |  |
| E | Job Title<br>Change of Use from A3 to Residential, Rear<br>Extensions, Conversion of Upper Flat into 3<br>Residential Units & Re-opening of Front<br>Lightwell |        |      |                 |                           |                                                                                                                |  |  |  |
|   | Drawing Title<br>Proposed Floor Plans                                                                                                                          |        |      |                 |                           |                                                                                                                |  |  |  |
| D | Dat                                                                                                                                                            | e 14.0 | 7.07 | Drawn <b>AC</b> | Scale 1:                  | 50 @ A1                                                                                                        |  |  |  |
| Ь | )rg                                                                                                                                                            | . No.  | Roy  | al/07A/A/F      | 9/03                      | Rev.                                                                                                           |  |  |  |