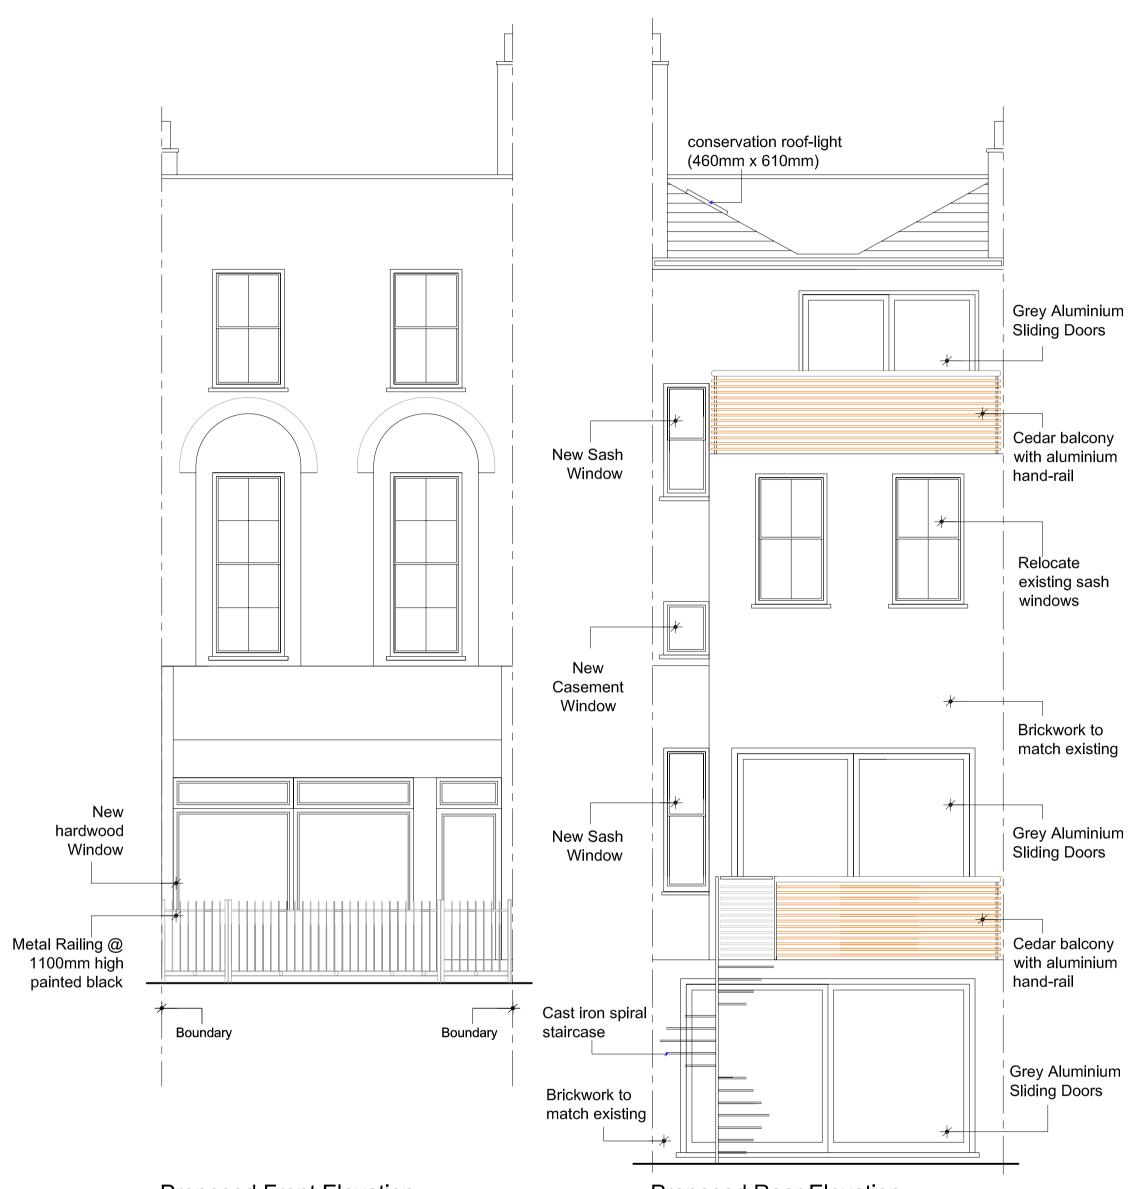

Proposed Front Elevation

Proposed Rear Elevation

Proposed Section A - A

Cast iron spiral staircase

| Rev                                                | Date                                                                                                                                                                       |                                                  |                                                     |                                           |                      |                                  |  |
|----------------------------------------------------|----------------------------------------------------------------------------------------------------------------------------------------------------------------------------|--------------------------------------------------|-----------------------------------------------------|-------------------------------------------|----------------------|----------------------------------|--|
| Planning Application                               |                                                                                                                                                                            |                                                  |                                                     |                                           |                      |                                  |  |
|                                                    | P. BUXTON & CO<br>ARCHITECTURE AND PROPERTY SERVICES<br>30 Redbourne Avenue London N3 2BS<br>16: 020 8371 9571<br>Fac: 020 8922 1931<br>e-mail. paul.butonto (@/wingin.net |                                                  |                                                     |                                           |                      |                                  |  |
| Project<br>168 Royal College Street London NW1 0SP |                                                                                                                                                                            |                                                  |                                                     |                                           |                      |                                  |  |
|                                                    |                                                                                                                                                                            | l Col                                            | lege Stree                                          | t Londor                                  | ۱N۱                  | N1 0SP                           |  |
| Joi<br>Ch<br>Ext<br>Re                             | o Title<br>ange<br>tensio<br>siden                                                                                                                                         | of Us<br>ons, C<br>tial U                        | lege Stree<br>e from A3<br>Conversior<br>nits & Re- | to Resid<br>of Uppe                       | lent<br>er F         | tial, Rea<br>lat into ∶          |  |
| Jot<br>Ch<br>Ext<br>Re<br>Lig                      | o Title<br>ange<br>tensio<br>sident<br>phtwel                                                                                                                              | of Us<br>ons, C<br>tial U<br>I<br>Title          | e from A3<br>Conversior                             | to Resid<br>of Uppe<br>opening            | lent<br>er F<br>of I | tial, Rea<br>lat into :<br>Front |  |
| Jot<br>Ch<br>Ext<br>Lig<br>Dra<br>Pro              | o Title<br>ange<br>tensio<br>sident<br>jhtwel<br>awing<br>opose                                                                                                            | of Us<br>ons, C<br>tial U<br>I<br>Title<br>d Ele | e from A3<br>Conversior<br>nits & Re-               | to Resid<br>of Uppe<br>opening<br>Section | lent<br>er F<br>of I | tial, Rea<br>lat into :<br>Front |  |