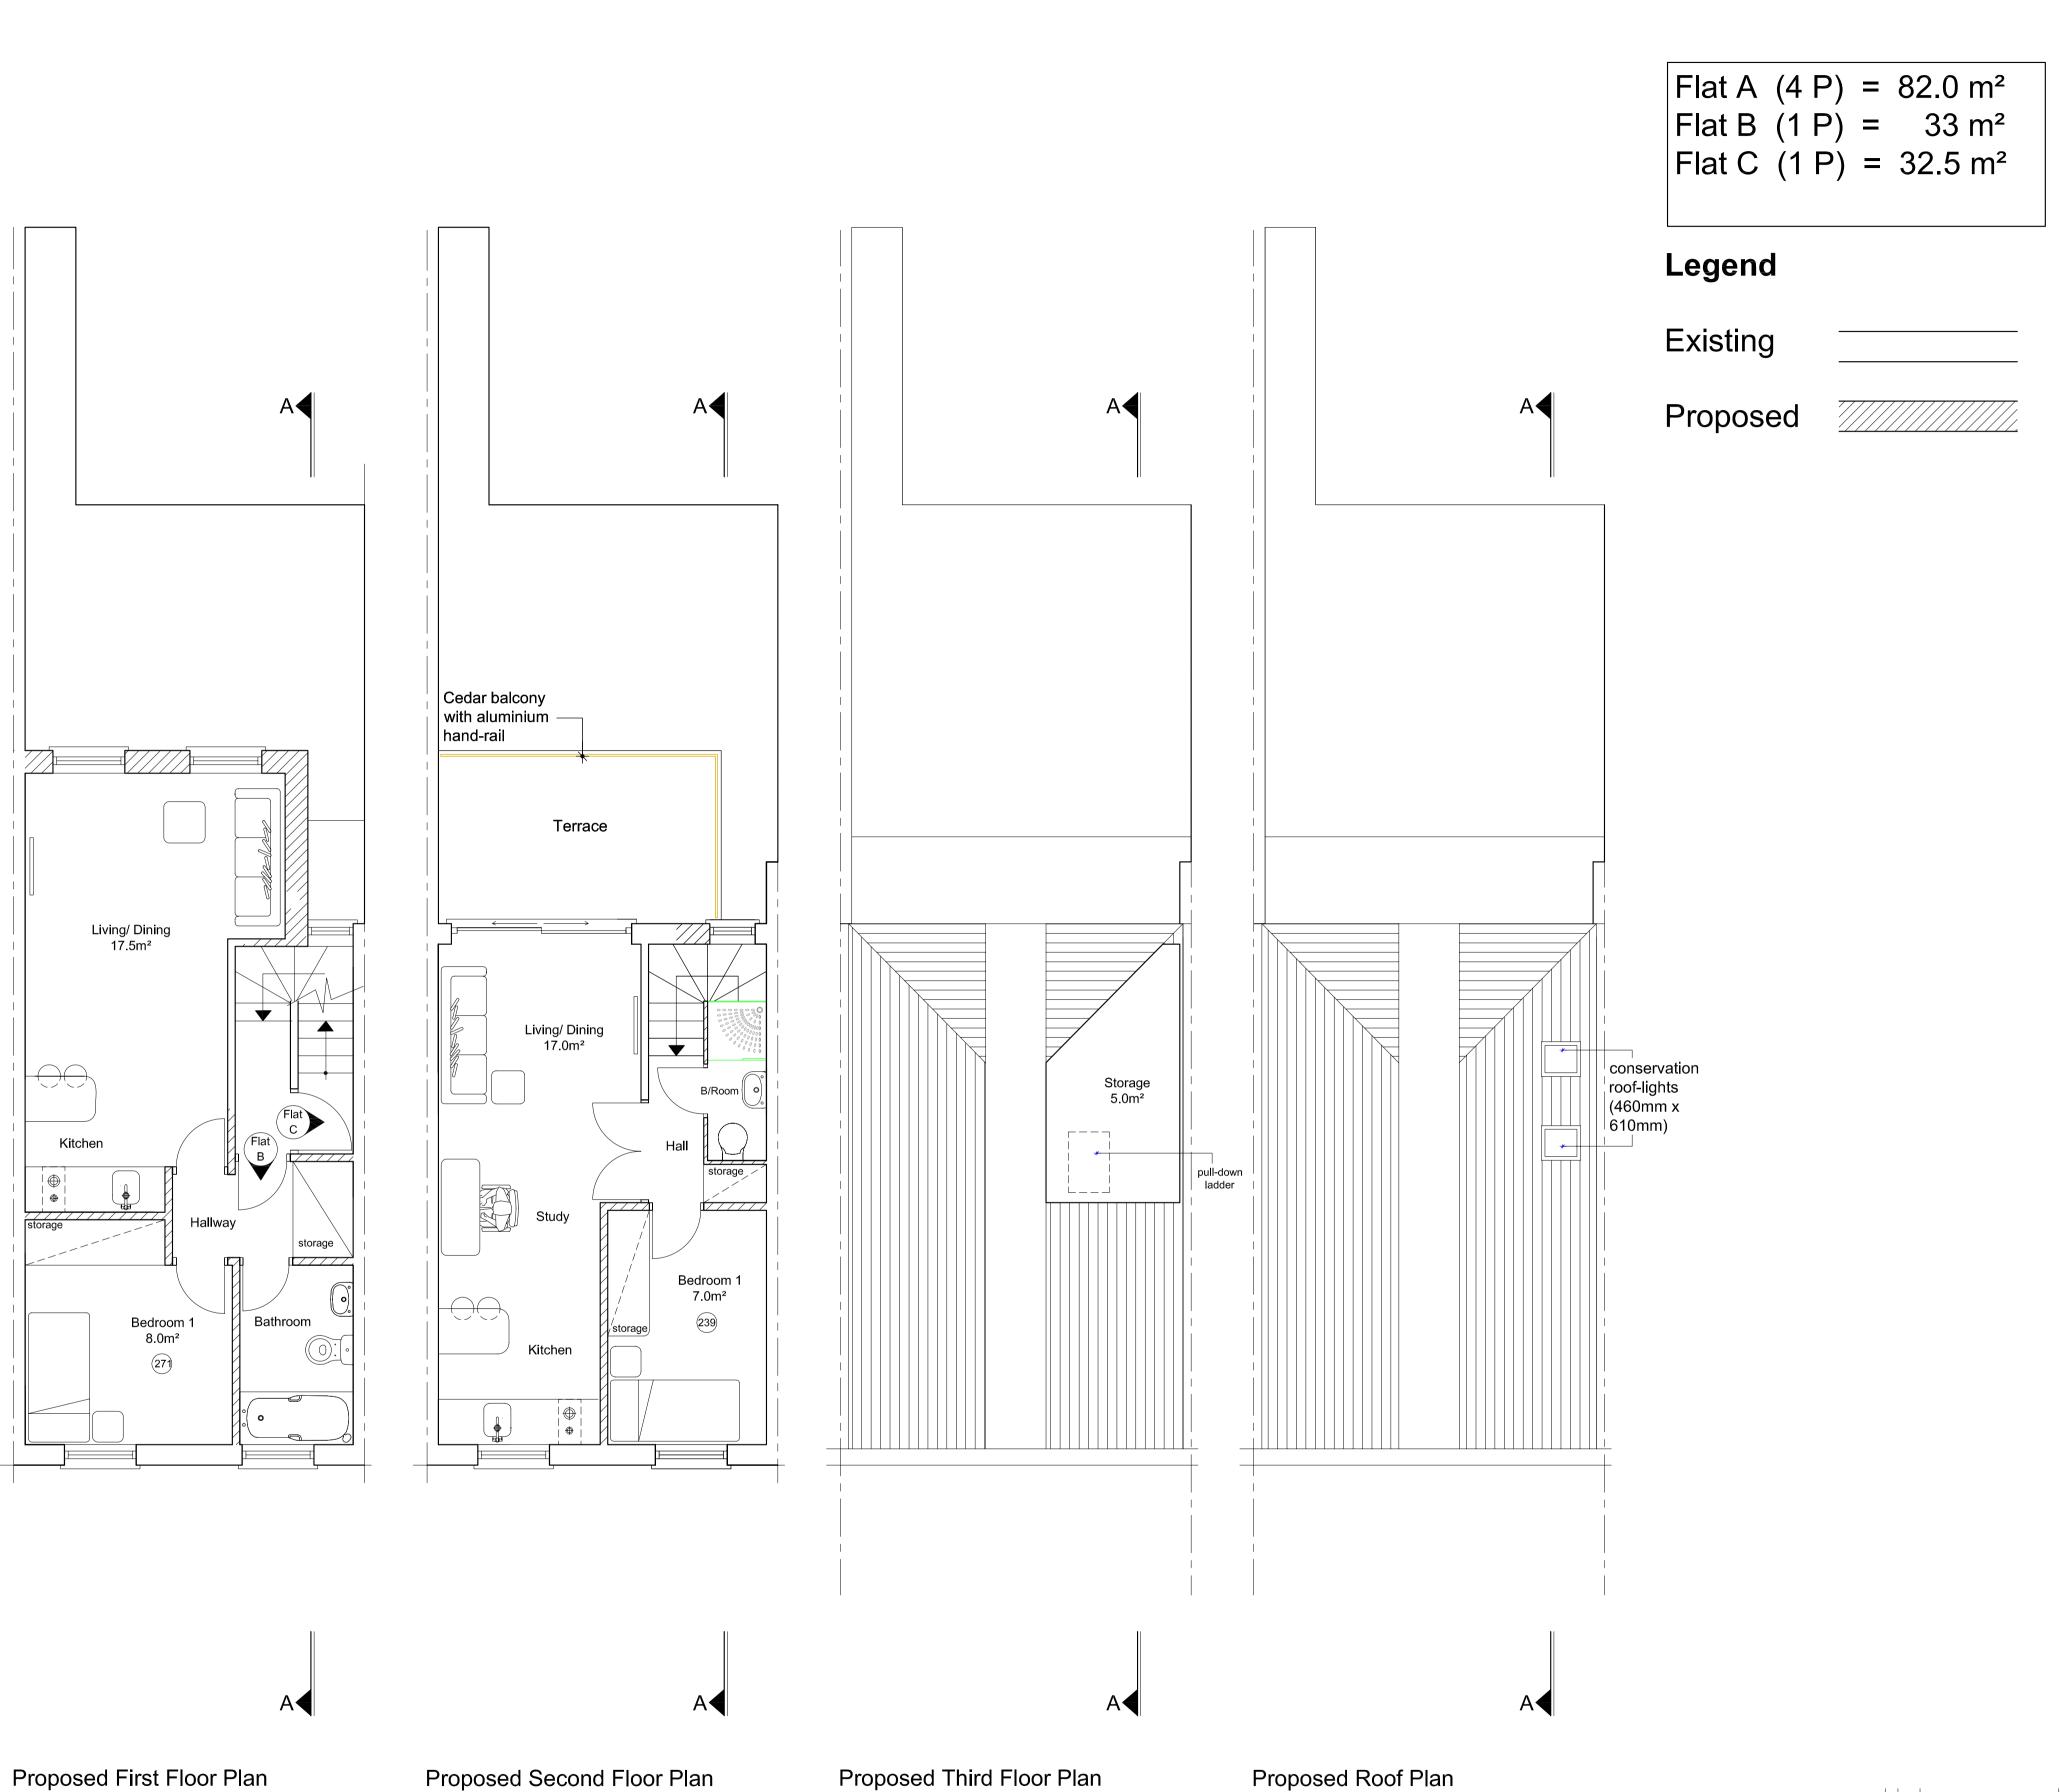

 $-\bigcirc\bigcirc$ 

| ⊕ | | ⊕ |

Kitchen

| R | ev                                                                                                                                                             | Date   |      |                 |                           |                                                                                                                |  |  |  |
|---|----------------------------------------------------------------------------------------------------------------------------------------------------------------|--------|------|-----------------|---------------------------|----------------------------------------------------------------------------------------------------------------|--|--|--|
| Ρ | Planning Application                                                                                                                                           |        |      |                 |                           |                                                                                                                |  |  |  |
|   |                                                                                                                                                                | AF     | ксні |                 | D PROPER<br>edbourne Aven | TON & CO<br>TY SERVICES<br>Je London N3 2BS<br>Tel: 020 8371 9571<br>Fax: 020 8922 1931<br>puxton 1@virgin.net |  |  |  |
|   | Project<br>168 Royal College Street London NW1 0SP                                                                                                             |        |      |                 |                           |                                                                                                                |  |  |  |
| E | Job Title<br>Change of Use from A3 to Residential, Rear<br>Extensions, Conversion of Upper Flat into 3<br>Residential Units & Re-opening of Front<br>Lightwell |        |      |                 |                           |                                                                                                                |  |  |  |
|   | Drawing Title<br>Proposed Floor Plans                                                                                                                          |        |      |                 |                           |                                                                                                                |  |  |  |
| D | Dat                                                                                                                                                            | e 14.0 | 7.07 | Drawn <b>AC</b> | Scale 1:                  | 50 @ A1                                                                                                        |  |  |  |
| Ь | )rg                                                                                                                                                            | . No.  | Roy  | al/07A/A/F      | 9/03                      | Rev.                                                                                                           |  |  |  |