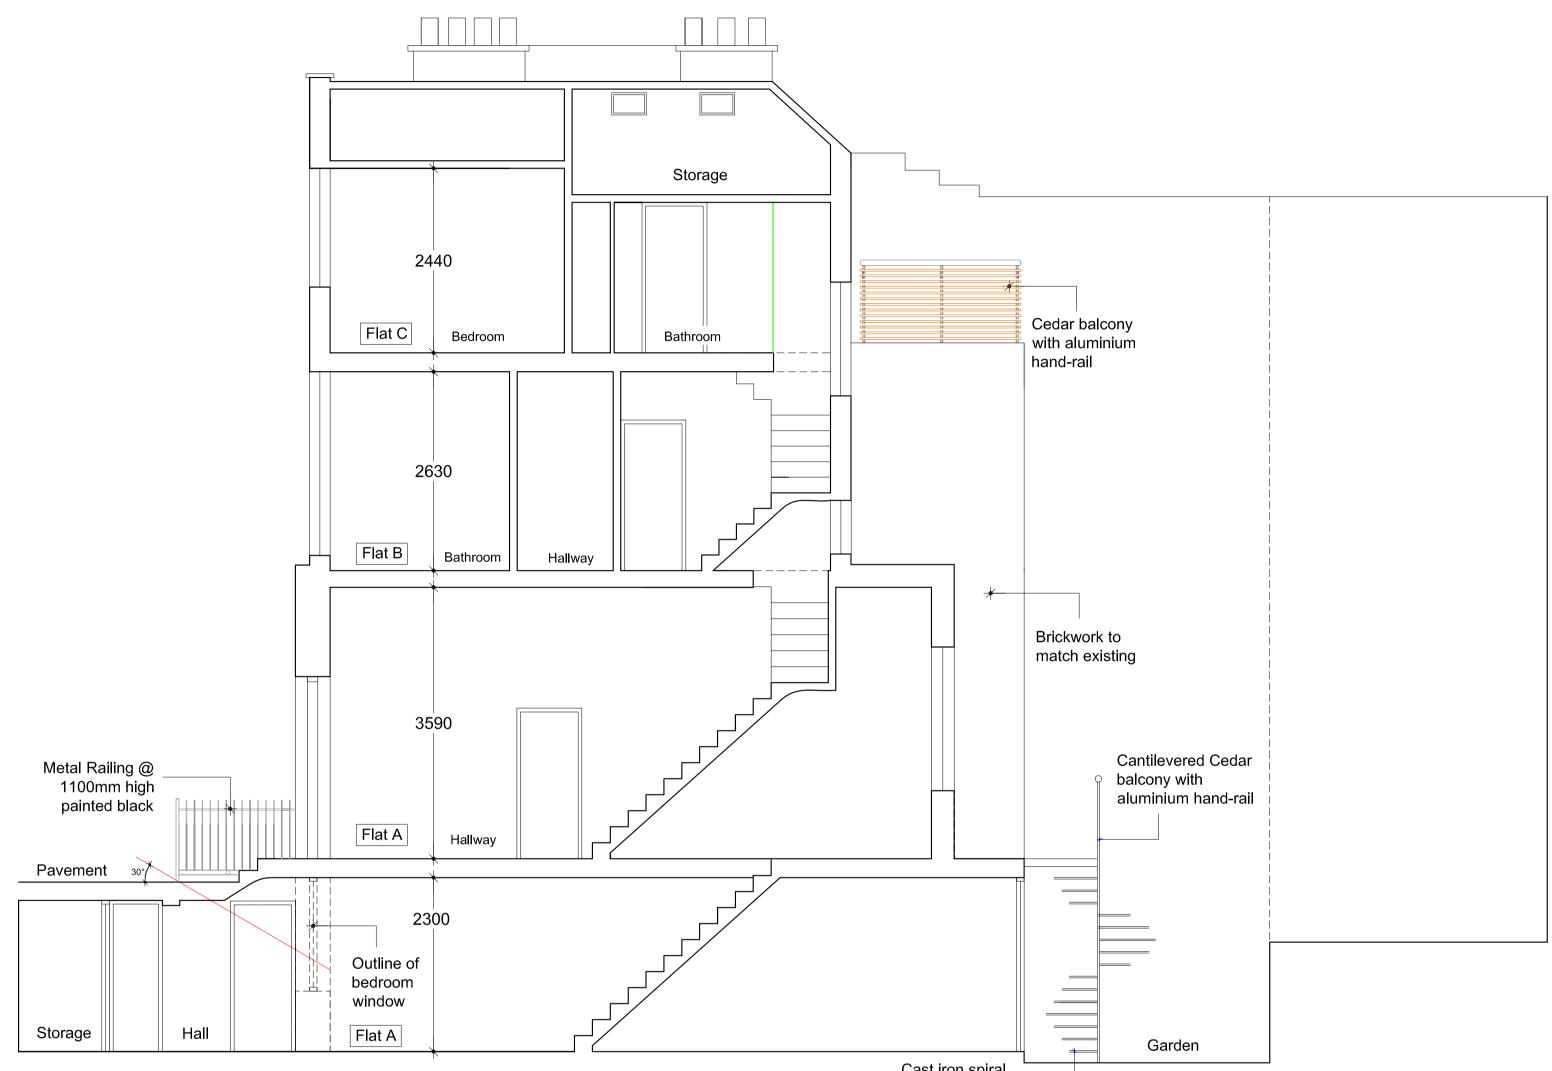

Proposed Front Elevation

Proposed Rear Elevation

Proposed Section A - A

Cast iron spiral staircase

| Rev                                                | Date                                                                                                                                                                       |                                                  |                                                     |                                           |                      |                                  |  |
|----------------------------------------------------|----------------------------------------------------------------------------------------------------------------------------------------------------------------------------|--------------------------------------------------|-----------------------------------------------------|-------------------------------------------|----------------------|----------------------------------|--|
| Planning Application                               |                                                                                                                                                                            |                                                  |                                                     |                                           |                      |                                  |  |
|                                                    | P. BUXTON & CO<br>ARCHITECTURE AND PROPERTY SERVICES<br>30 Redbourne Avenue London N3 2BS<br>16: 020 8371 9571<br>Fac: 020 8922 1931<br>e-mail. paul.butonto (@/wingin.net |                                                  |                                                     |                                           |                      |                                  |  |
| Project<br>168 Royal College Street London NW1 0SP |                                                                                                                                                                            |                                                  |                                                     |                                           |                      |                                  |  |
|                                                    |                                                                                                                                                                            | l Col                                            | lege Stree                                          | t Londor                                  | ۱N۱                  | N1 0SP                           |  |
| Joi<br>Ch<br>Ext<br>Re                             | o Title<br>ange<br>tensio<br>siden                                                                                                                                         | of Us<br>ons, C<br>tial U                        | lege Stree<br>e from A3<br>Conversior<br>nits & Re- | to Resid<br>of Uppe                       | lent<br>er F         | tial, Rea<br>lat into ∶          |  |
| Jot<br>Ch<br>Ext<br>Re<br>Lig                      | o Title<br>ange<br>tensio<br>sident<br>phtwel                                                                                                                              | of Us<br>ons, C<br>tial U<br>I<br>Title          | e from A3<br>Conversior                             | to Resid<br>of Uppe<br>opening            | lent<br>er F<br>of I | tial, Rea<br>lat into :<br>Front |  |
| Jot<br>Ch<br>Ext<br>Lig<br>Dra<br>Pro              | o Title<br>ange<br>tensio<br>sident<br>jhtwel<br>awing<br>opose                                                                                                            | of Us<br>ons, C<br>tial U<br>I<br>Title<br>d Ele | e from A3<br>Conversior<br>nits & Re-               | to Resid<br>of Uppe<br>opening<br>Section | lent<br>er F<br>of I | tial, Rea<br>lat into :<br>Front |  |