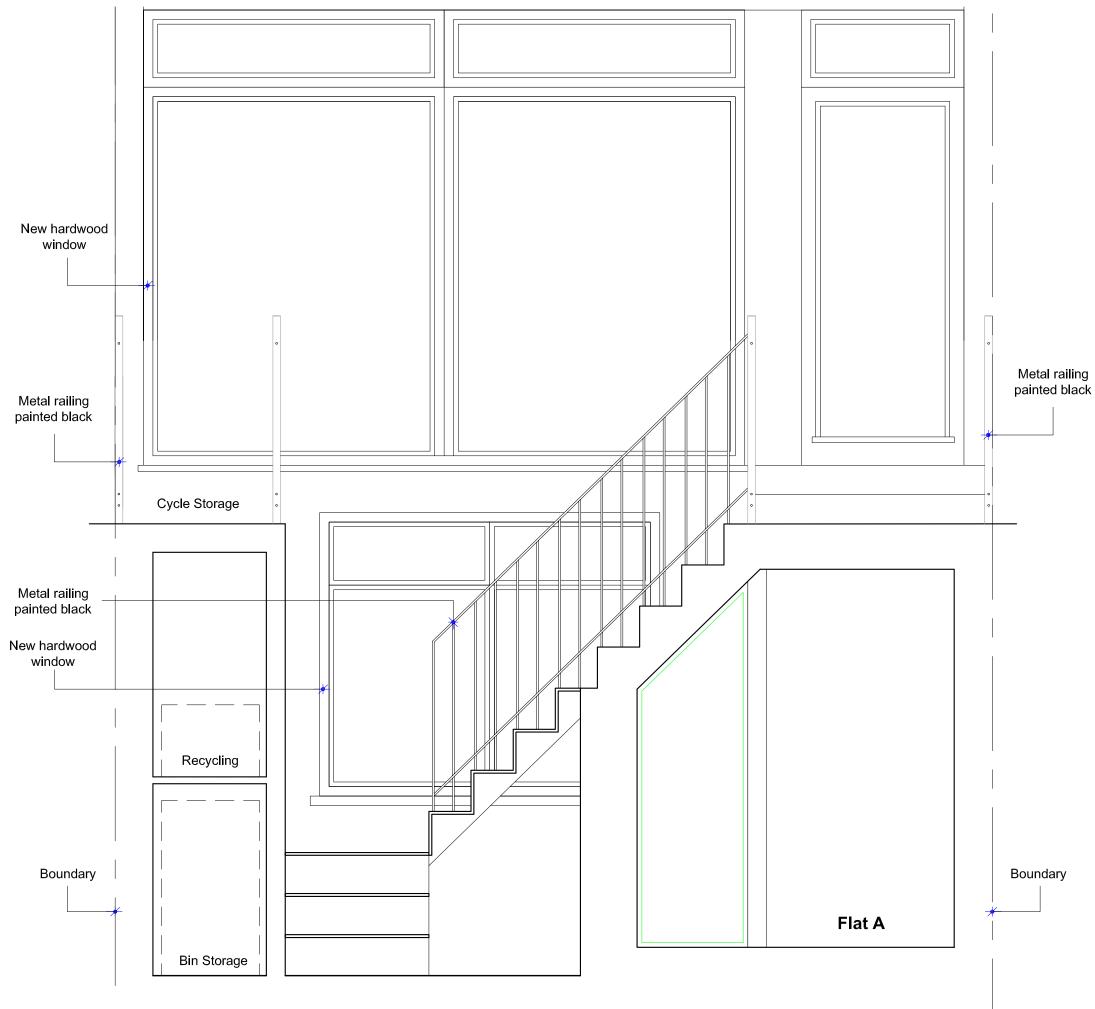

Proposed Sectional Elevation through New Stairs to Basement Flat Scale 1:20

| Rev                                                                                                                                                            | Date                                                                                                                                                                          |  |  |  |  |  |  |  |
|----------------------------------------------------------------------------------------------------------------------------------------------------------------|-------------------------------------------------------------------------------------------------------------------------------------------------------------------------------|--|--|--|--|--|--|--|
| Planning Application                                                                                                                                           |                                                                                                                                                                               |  |  |  |  |  |  |  |
|                                                                                                                                                                | P. BUXTON & CO<br>ARCHITECTURE AND PROPERTY SERVICES<br>30 Redbourne Avenue London N3 285<br>16 (202 8321 9571<br>Fax: (202 9822 1931<br>e-mail, paul: butkont (%)fyrigin.net |  |  |  |  |  |  |  |
|                                                                                                                                                                | Project<br>168 Royal College Street London NW1 0SP                                                                                                                            |  |  |  |  |  |  |  |
| Job Title<br>Change of Use from A3 to Residential, Rear<br>Extensions, Conversion of Upper Flat into 3<br>Residential Units & Re-opening of Front<br>Lightwell |                                                                                                                                                                               |  |  |  |  |  |  |  |
| Drawing Title<br>Proposed Elevations through Lightwell                                                                                                         |                                                                                                                                                                               |  |  |  |  |  |  |  |
| Dat                                                                                                                                                            | Date 14.07.07 Drawn AC Scale 1:20 @ A3                                                                                                                                        |  |  |  |  |  |  |  |
| Drg                                                                                                                                                            | Drg. No. Royal/07A/A/P/05 Rev.                                                                                                                                                |  |  |  |  |  |  |  |