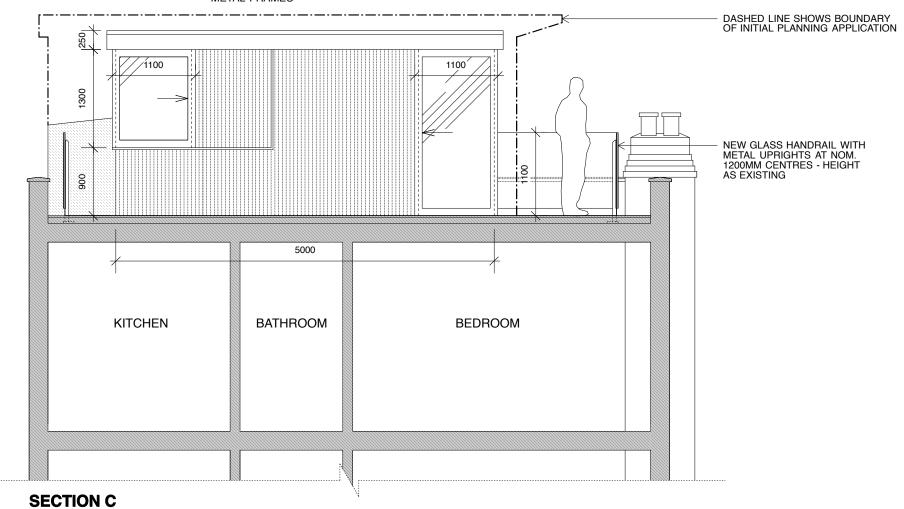

ROOF EXTENSION
- SOLID SECTIONS IN TIMBER
FRAME CLAD IN VERTICAL STRIPS
OF WESTERN RED CEDAR
- SLIDING CORNER GLASS DOORS
& WINDOWS IN POWDER-COATED
METAL FRAMES