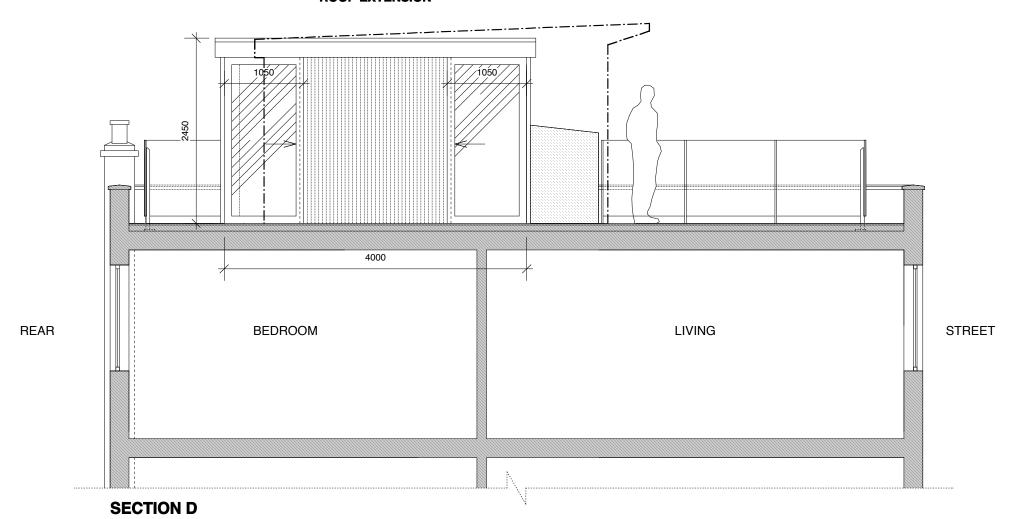

ROOF EXTENSION
- SOLID SECTIONS IN TIMBER
FRAME CLAD IN VERTICAL STRIPS
OF WESTERN RED CEDAR
- SLIDING CORNER GLASS DOORS
& WINDOWS IN POWDER-COATED
METAL FRAMES