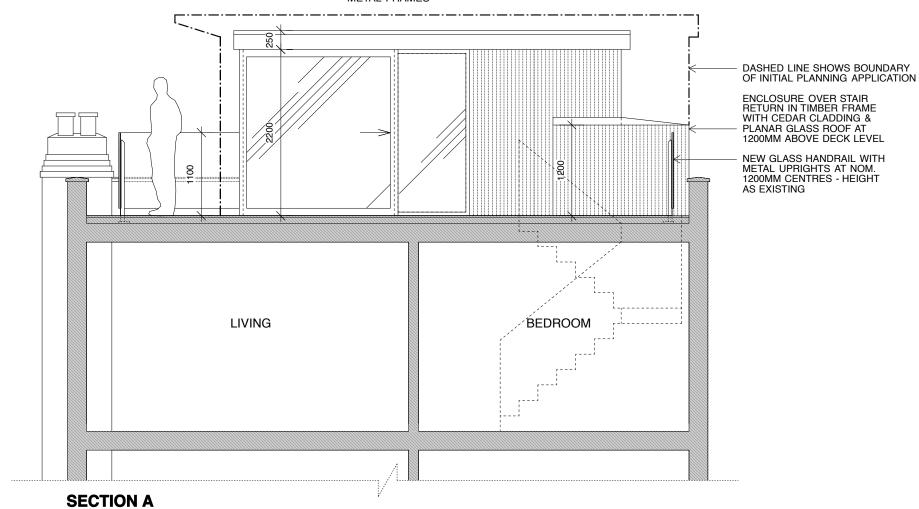

ROOF EXTENSION
- SOLID SECTIONS IN TIMBER
FRAME CLAD IN VERTICAL STRIPS
OF WESTERN RED CEDAR
- SLIDING CORNER GLASS DOORS
& WINDOWS IN POWDER-COATED
METAL FRAMES

## **ROOF EXTENSION**

| Notes  Never scale from this drawing - work to figured dimensions only.  Any discrepancies or incorrect information must be brought  LÓNDON NW3 2TA  ROOF EXTENSION  SECTIONS PROPOSED (A)  SCALE: 1:50 @ A3  SEPT. 2  REV. |                                                            |                                              |            |
|-----------------------------------------------------------------------------------------------------------------------------------------------------------------------------------------------------------------------------|------------------------------------------------------------|----------------------------------------------|------------|
| Notes  Never scale from this drawing - work to figured dimensions only.  Any discrepancies or incorrect information must be brought                                                                                         | Revisions                                                  | 26B COUNTESS ROA                             | D          |
| SECTIONS PROPOSED (A)  SCALE: 1:50 @ A3  SEPT. 2  Never scale from this drawing - work to figured dimensions only.  Any discrepancies or incorrect information must be brought                                              |                                                            | FLAT 4, 27 PARLIAMENT HILL<br>LONDON NW3 2TA |            |
| Notes  Never scale from this drawing - work to figured dimensions only.  Any discrepancies or incorrect information must be brought                                                                                         |                                                            | ROOF EXTENSION                               |            |
| Notes  Never scale from this drawing - work to figured dimensions only.  Any discrepancies or incorrect information must be brought  PLH / 023                                                                              |                                                            | SECTIONS PROPOSED (A)                        |            |
| only.  Any discrepancies or incorrect information must be brought  PLH / 023                                                                                                                                                | Notes                                                      | SCALE: 1:50 @ A3                             | SEPT. 2007 |
| Any discrepancies of incorrect information must be brought                                                                                                                                                                  |                                                            | PLH / 023                                    | REV.A      |
| upon discovery.                                                                                                                                                                                                             | to the attention of Main Contractor & Designer immediately |                                              | PLANNING   |