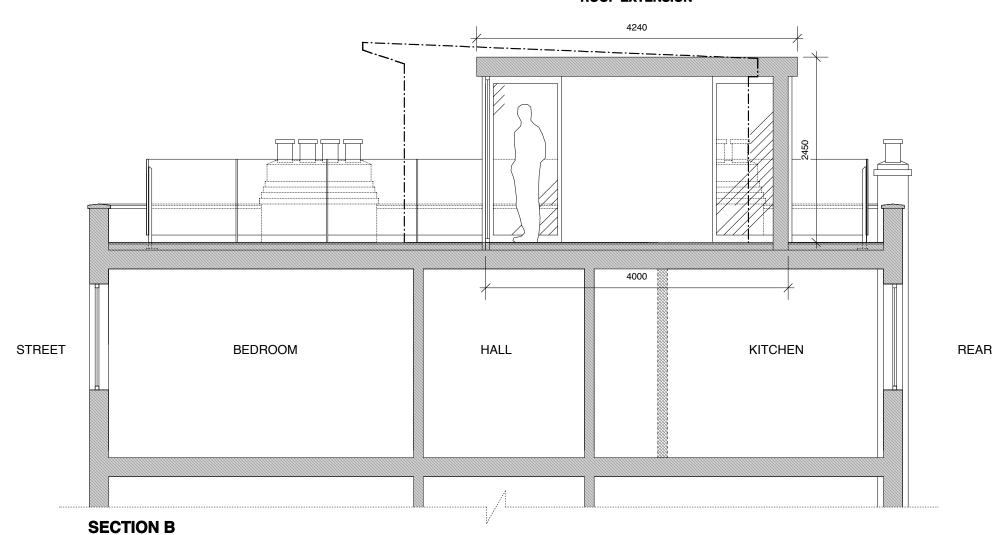

ROOF EXTENSION
- SOLID SECTIONS IN TIMBER
FRAME CLAD IN VERTICAL STRIPS
OF WESTERN RED CEDAR
- SLIDING CORNER GLASS DOORS
& WINDOWS IN POWDER-COATED
METAL FRAMES

## **ROOF EXTENSION**

| Notes  Never scale from this drawing - work to figured dimensions only.  Any discrepancies or incorrect information must be brought  LÓNDON NW3 2TA  ROOF EXTENSION  SECTIONS PROPOSED (A)  SCALE: 1:50 @ A3  SEPT. 2  REV. |                                                            |                                              |            |
|-----------------------------------------------------------------------------------------------------------------------------------------------------------------------------------------------------------------------------|------------------------------------------------------------|----------------------------------------------|------------|
| Notes  Never scale from this drawing - work to figured dimensions only.  Any discrepancies or incorrect information must be brought                                                                                         | Revisions                                                  | 26B COUNTESS ROA                             | D          |
| SECTIONS PROPOSED (A)  SCALE: 1:50 @ A3  SEPT. 2  Never scale from this drawing - work to figured dimensions only.  Any discrepancies or incorrect information must be brought                                              |                                                            | FLAT 4, 27 PARLIAMENT HILL<br>LONDON NW3 2TA |            |
| Notes  Never scale from this drawing - work to figured dimensions only.  Any discrepancies or incorrect information must be brought                                                                                         |                                                            | ROOF EXTENSION                               |            |
| Notes  Never scale from this drawing - work to figured dimensions only.  Any discrepancies or incorrect information must be brought  PLH / 023                                                                              |                                                            | SECTIONS PROPOSED (A)                        |            |
| only.  Any discrepancies or incorrect information must be brought  PLH / 023                                                                                                                                                | Notes                                                      | SCALE: 1:50 @ A3                             | SEPT. 2007 |
| Any discrepancies of incorrect information must be brought                                                                                                                                                                  |                                                            | PLH / 023                                    | REV.A      |
| upon discovery.                                                                                                                                                                                                             | to the attention of Main Contractor & Designer immediately |                                              | PLANNING   |