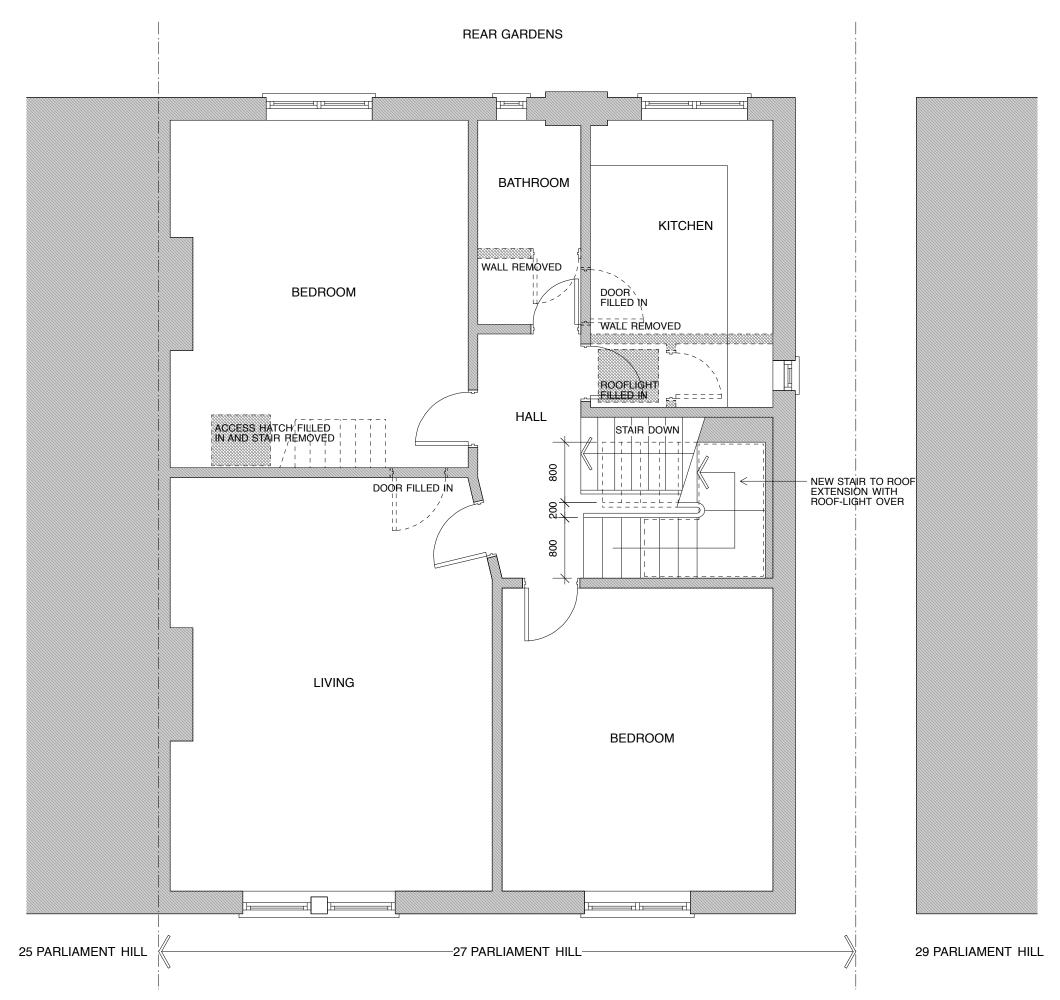

STREET

| Revisions                                                                                                                             | PATRICK BANKHEAD DE<br>26B COUNTESS ROA<br>LONDON NW5 2XJ (TEL: 0777                 | D          |
|---------------------------------------------------------------------------------------------------------------------------------------|--------------------------------------------------------------------------------------|------------|
|                                                                                                                                       | FLAT 4, 27 PARLIAMENT HILL LONDON NW3 2TA  ROOF EXTENSION  PLAN - FLAT 4 AS PROPOSED |            |
|                                                                                                                                       |                                                                                      |            |
|                                                                                                                                       |                                                                                      |            |
| Notes                                                                                                                                 | SCALE: 1:50 @ A3                                                                     | SEPT. 2007 |
| Never scale from this drawing - work to figured dimensions only.                                                                      | PLH / 020                                                                            | REV.A      |
| Any discrepancies or incorrect information must be brought to the attention of Main Contractor & Designer immediately upon discovery. | PLII / 020                                                                           | PLANNING   |