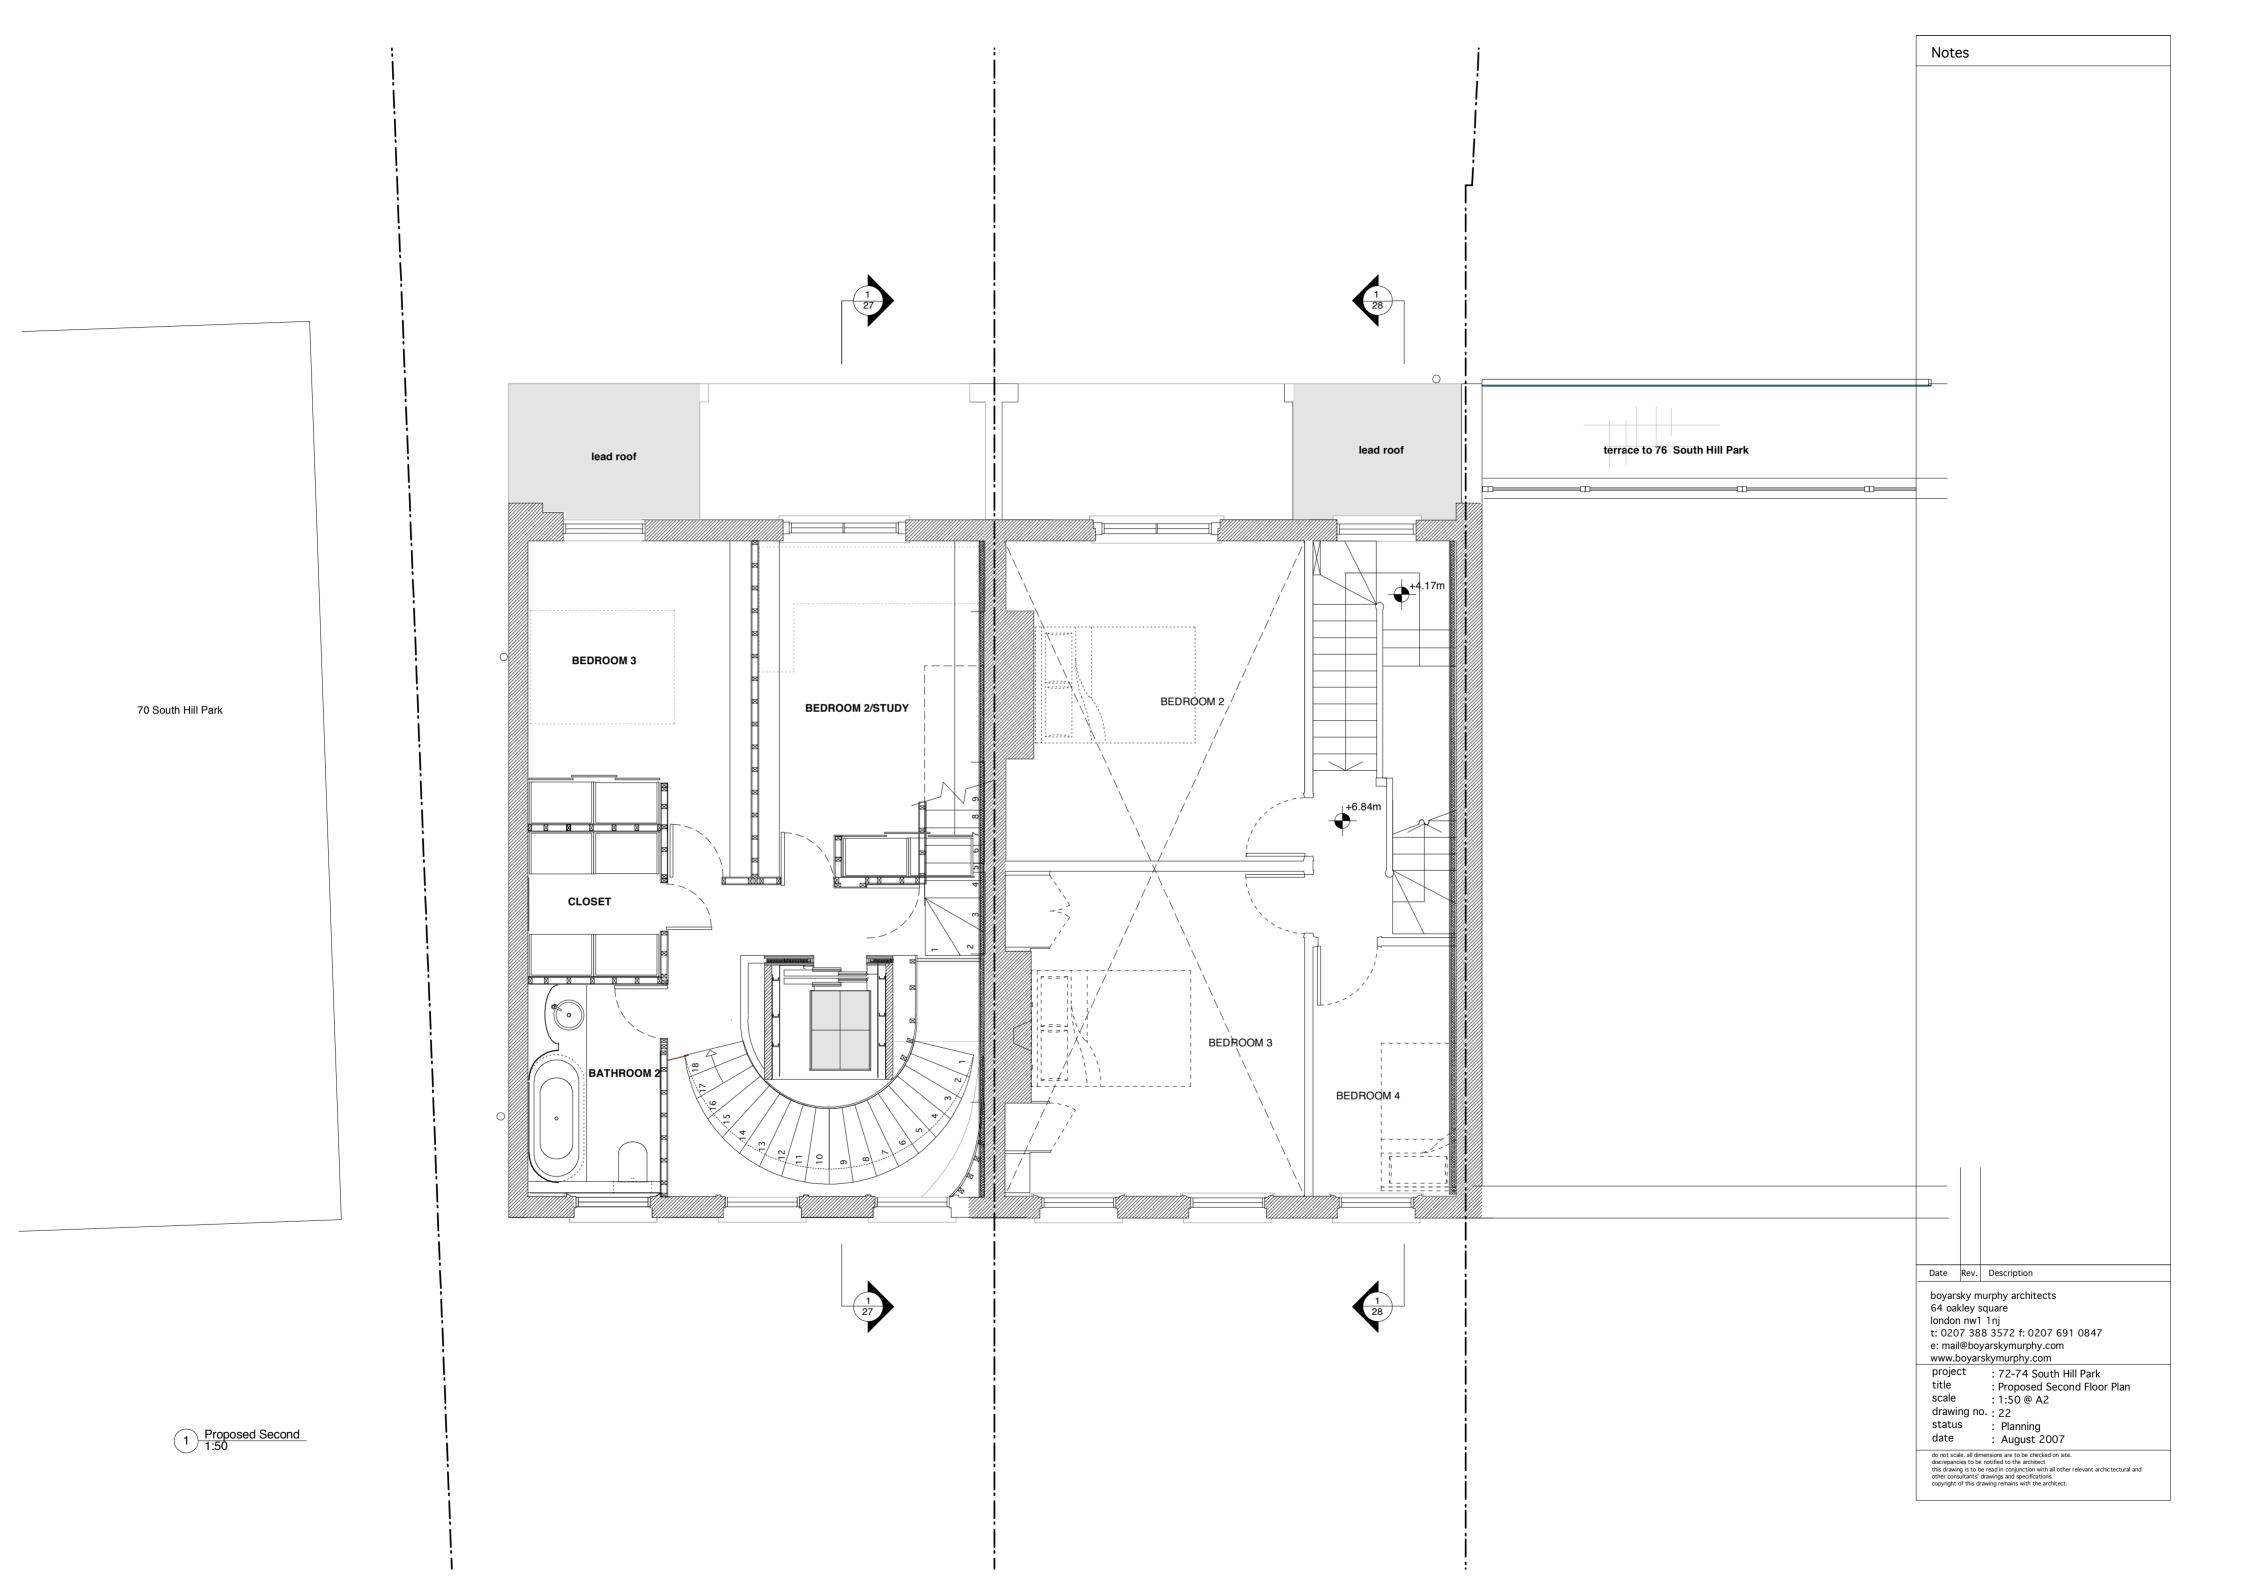

f: 020 7691 0847 e: mail@boyarskymurphy.com

Notes tiled exterior patio 70 South Hill Park MASTER BEDROOM BEDROOM 6 BEDROOM 5 CLOSET BATHROOM 4 MASTER BATHROOM Date Rev. Description boyarsky murphy architects
64 oakley square
london nw1 1nj
t: 0207 388 3572 f: 0207 691 0847
e: mail@boyarskymurphy.com
www.boyarskymurphy.com
project : 72-74 South Hill Park
title : Proposed Third Floor Plan
scale : 1:50 @ A2
drawing no. : 23 drawing no. : 23 status : Planning date : August 2007 do not scale, all dimensions are to be checked on site.
discrepancies to be notified to the architect
this drawing is to be read in conjunction with all other relevant architectural and
other consultants' drawings and specifications.
copyright of this drawing remains with the architect.