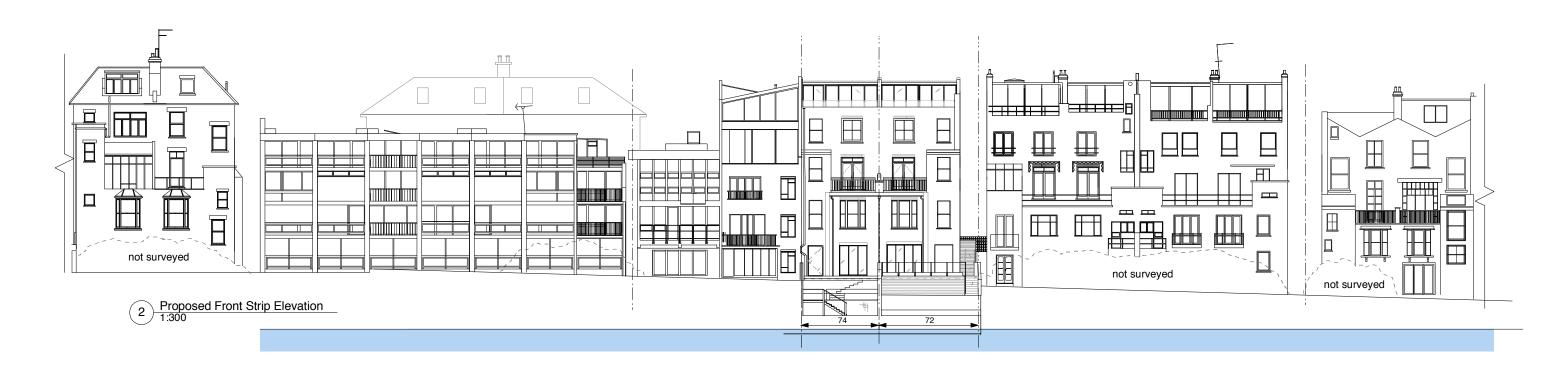

project : 72/74 South Hill Park
title : proposed strip elevations
scale : 1:300 @ A3
drawing no. : 04
status : planning
date : August 07

boyarsky murphy architects
64 oakley square london nw1 1nj

t: 020 7388 3572