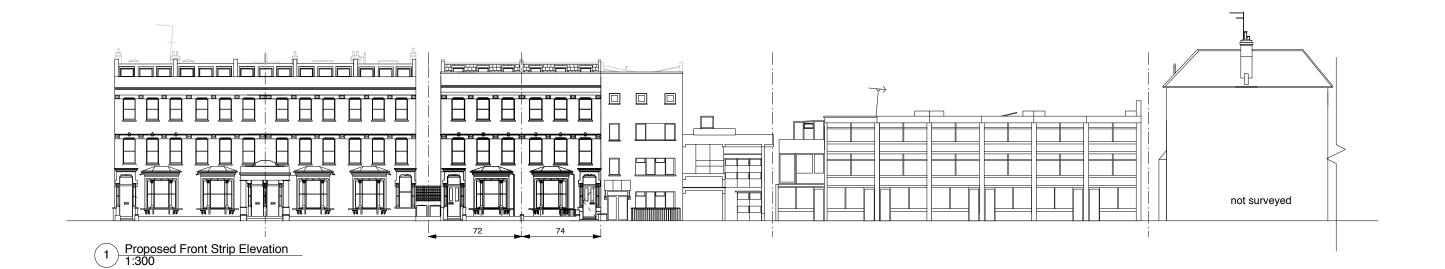

project : 72/74 South Hill Park
title : proposed strip elevations
scale : 1:300 @ A3
drawing no. : 04
status : planning
date : August 07

boyarsky murphy architects
64 oakley square london nw1 1nj

t: 020 7388 3572