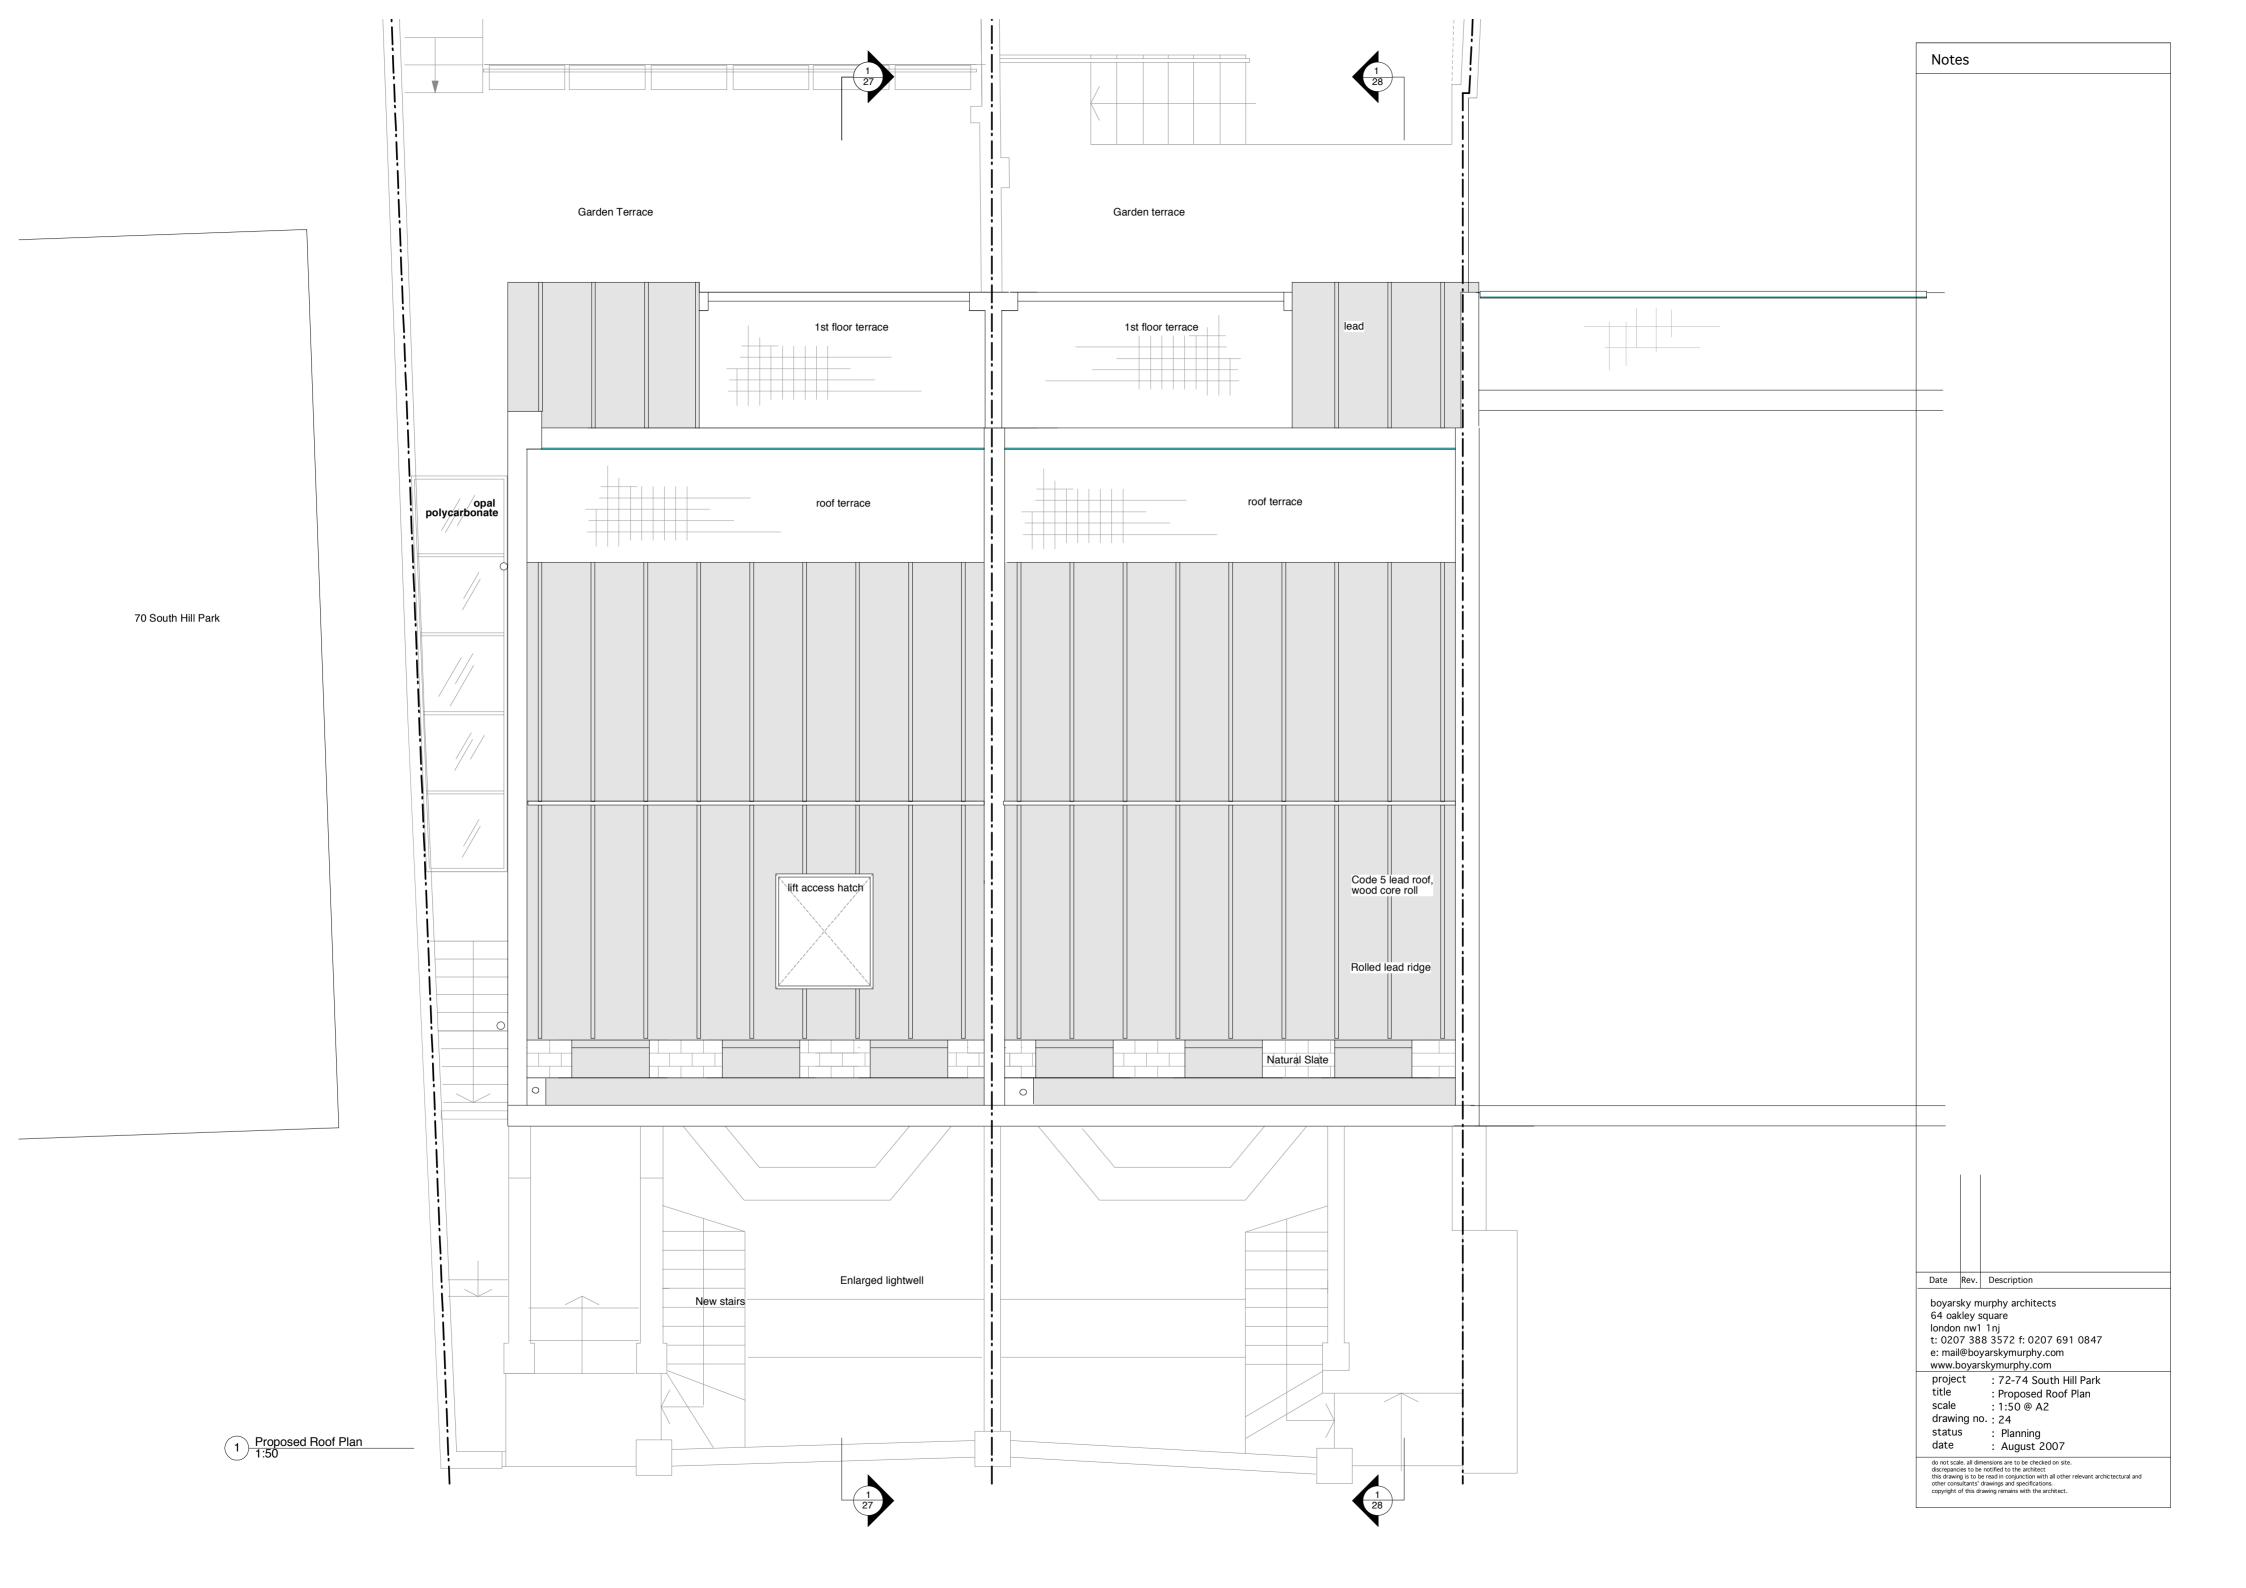

-----------------------------------------------------|
| architect copyright of this drawing remains with the architect.                                   |

| Date | Rev . | Description | Date | Rev . | Description |  |
|------|-------|-------------|------|-------|-------------|--|
|      |       |             |      |       |             |  |
|      |       |             |      |       |             |  |
|      |       |             |      |       |             |  |
|      |       |             |      |       |             |  |

project : 72/74 South Hill Park
title : proposed strip elevations
scale : 1:300 @ A3
drawing no. : 04
status : planning
date : August 07

boyarsky murphy architects
64 oakley square london nw1 1nj

t: 020 7388 3572

f: 020 7691 0847 e: mail@boyarskymurphy.com





Notes tiled exterior patio 70 South Hill Park MASTER BEDROOM BEDROOM 6 BEDROOM 5 CLOSET BATHROOM 4 MASTER BATHROOM Date Rev. Description boyarsky murphy architects
64 oakley square
london nw1 1nj
t: 0207 388 3572 f: 0207 691 0847
e: mail@boyarskymurphy.com
www.boyarskymurphy.com
project : 72-74 South Hill Park
title : Proposed Third Floor Plan
scale : 1:50 @ A2
drawing no. : 23 drawing no. : 23 status : Planning date : August 2007 do not scale, all dimensions are to be checked on site.
discrepancies to be notified to the architect
this drawing is to be read in conjunction with all other relevant architectural and
other consultants' drawings and specifications.
copyright of this drawing remains with the architect.



Notes +3.54m BATHROOM 2 new timber \
framed doors BATHROOM BEDROOM 5/STU