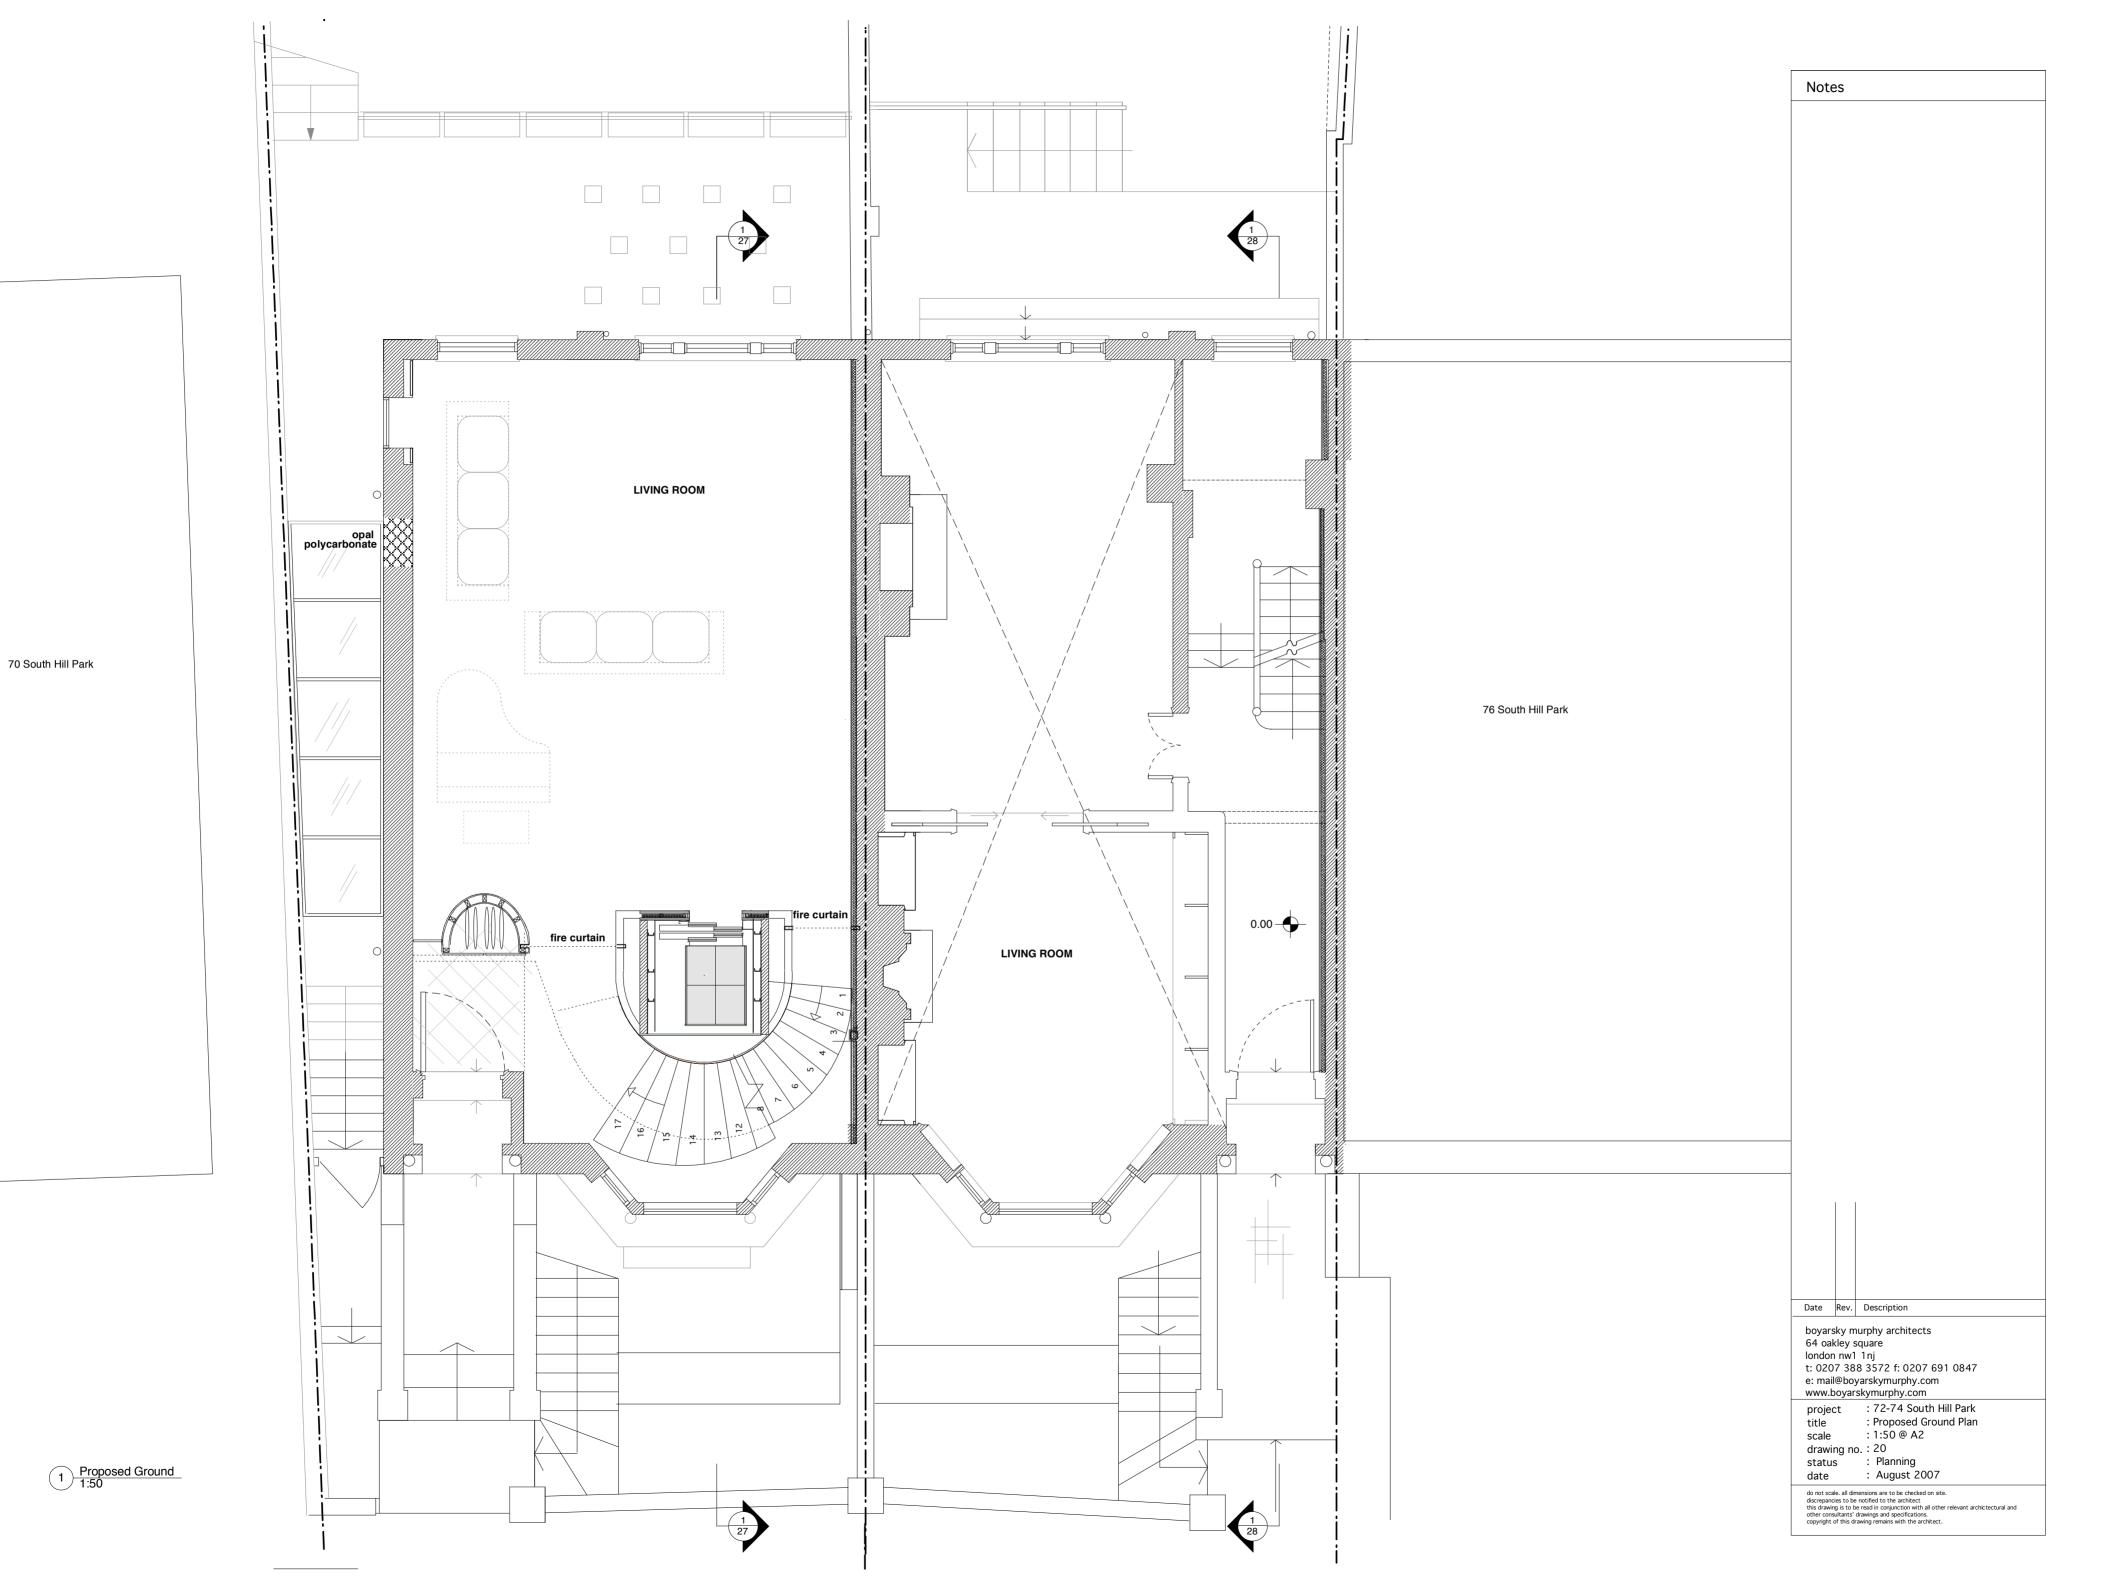

project : 72-74 South Hill Park
title : Proposed First Floor Plan
scale : 1:50 @ A2
drawing no. : 21
status : Planning
date : August 2007

do not scale. all dimensions are to be checked on site.
discrepancies to be notified to the architect
this drawing is to be read in conjunction with all other relevant architectural and
other consultants' drawings and specifications.
copyright of this drawing remains with the architect.