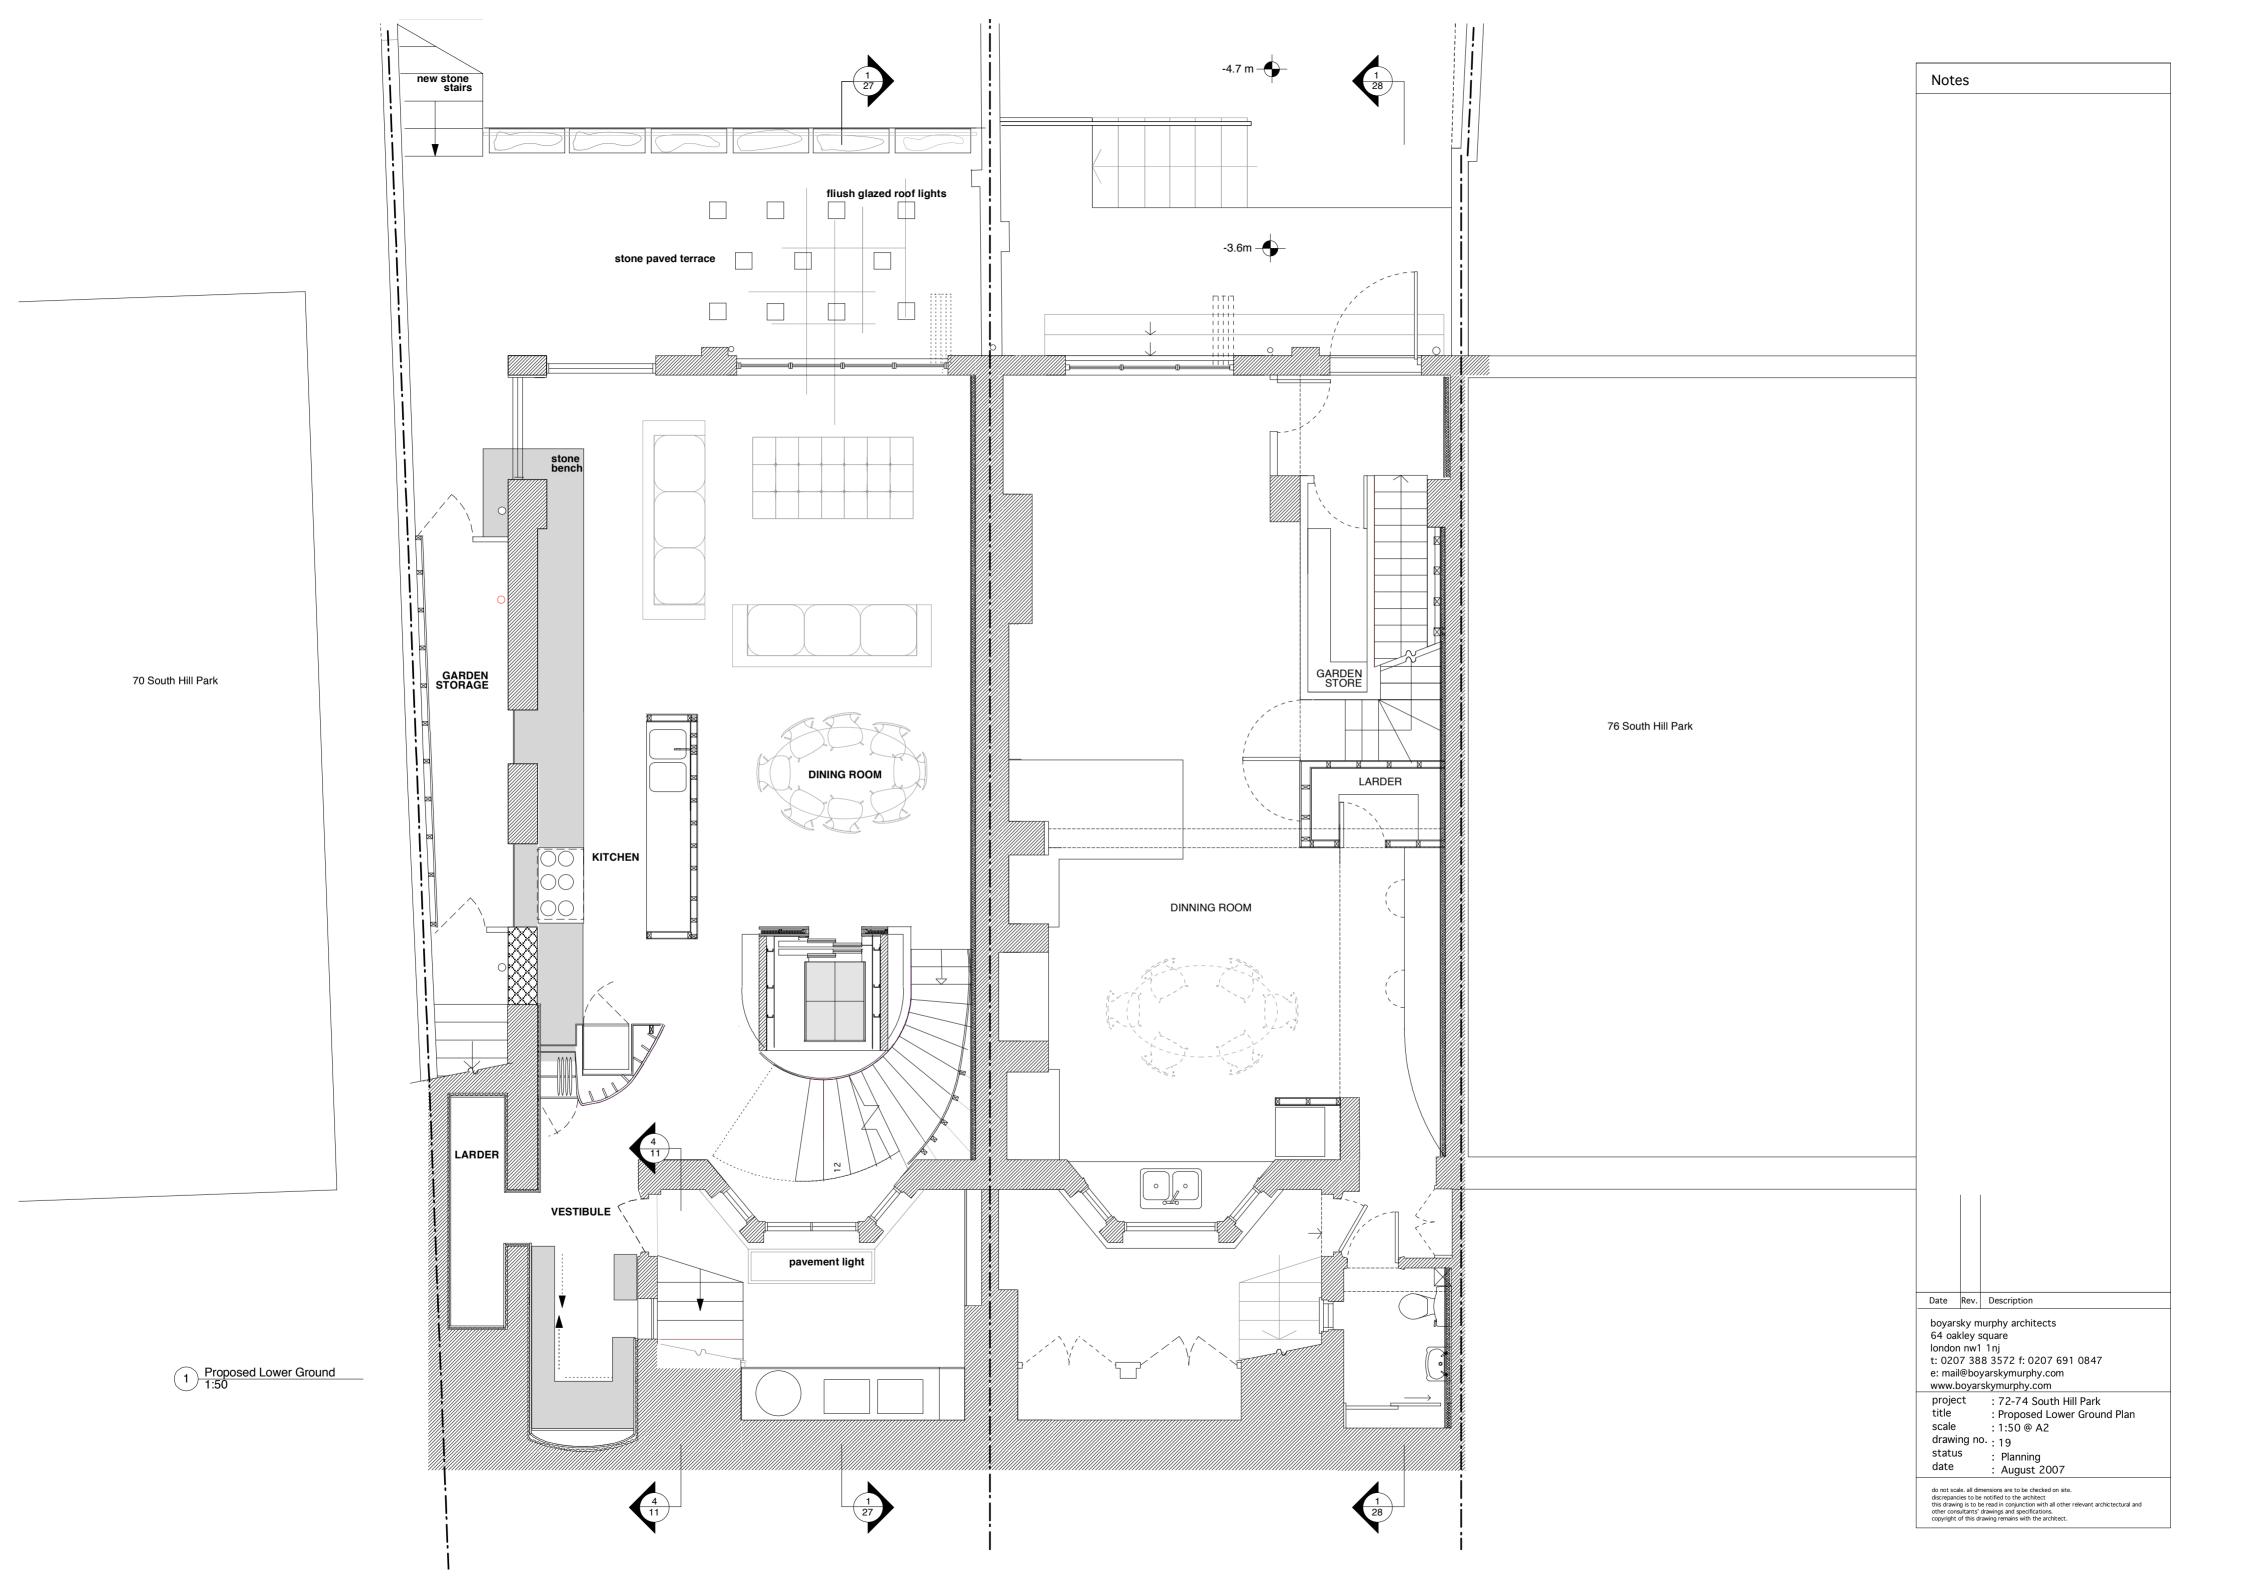

Notes +3.54m BATHROOM 2 new timber \
framed doors BATHROOM BEDROOM 5/STUDY MASTER BEDROOM +3.54m BEDROOM 4 2 Landing Between First/Second Floor 1:50 ВАТНРООМ 3 76 South Hill Park MASTER BATHROOM: Date Rev. Description boyarsky murphy architects
64 oakley square
london nw1 1nj
t: 0207 388 3572 f: 0207 691 0847
e: mail@boyarskymurphy.com
www.boyarskymurphy.com www.boyarskymurphy.com

project : 72-74 South Hill Park
title : Proposed First Floor Plan
scale : 1:50 @ A2
drawing no. : 21
status : Planning
date : August 2007

do not scale. all dimensions are to be checked on site.
discrepancies to be notified to the architect
this drawing is to be read in conjunction with all other relevant architectural and
other consultants' drawings and specifications.
copyright of this drawing remains with the architect.