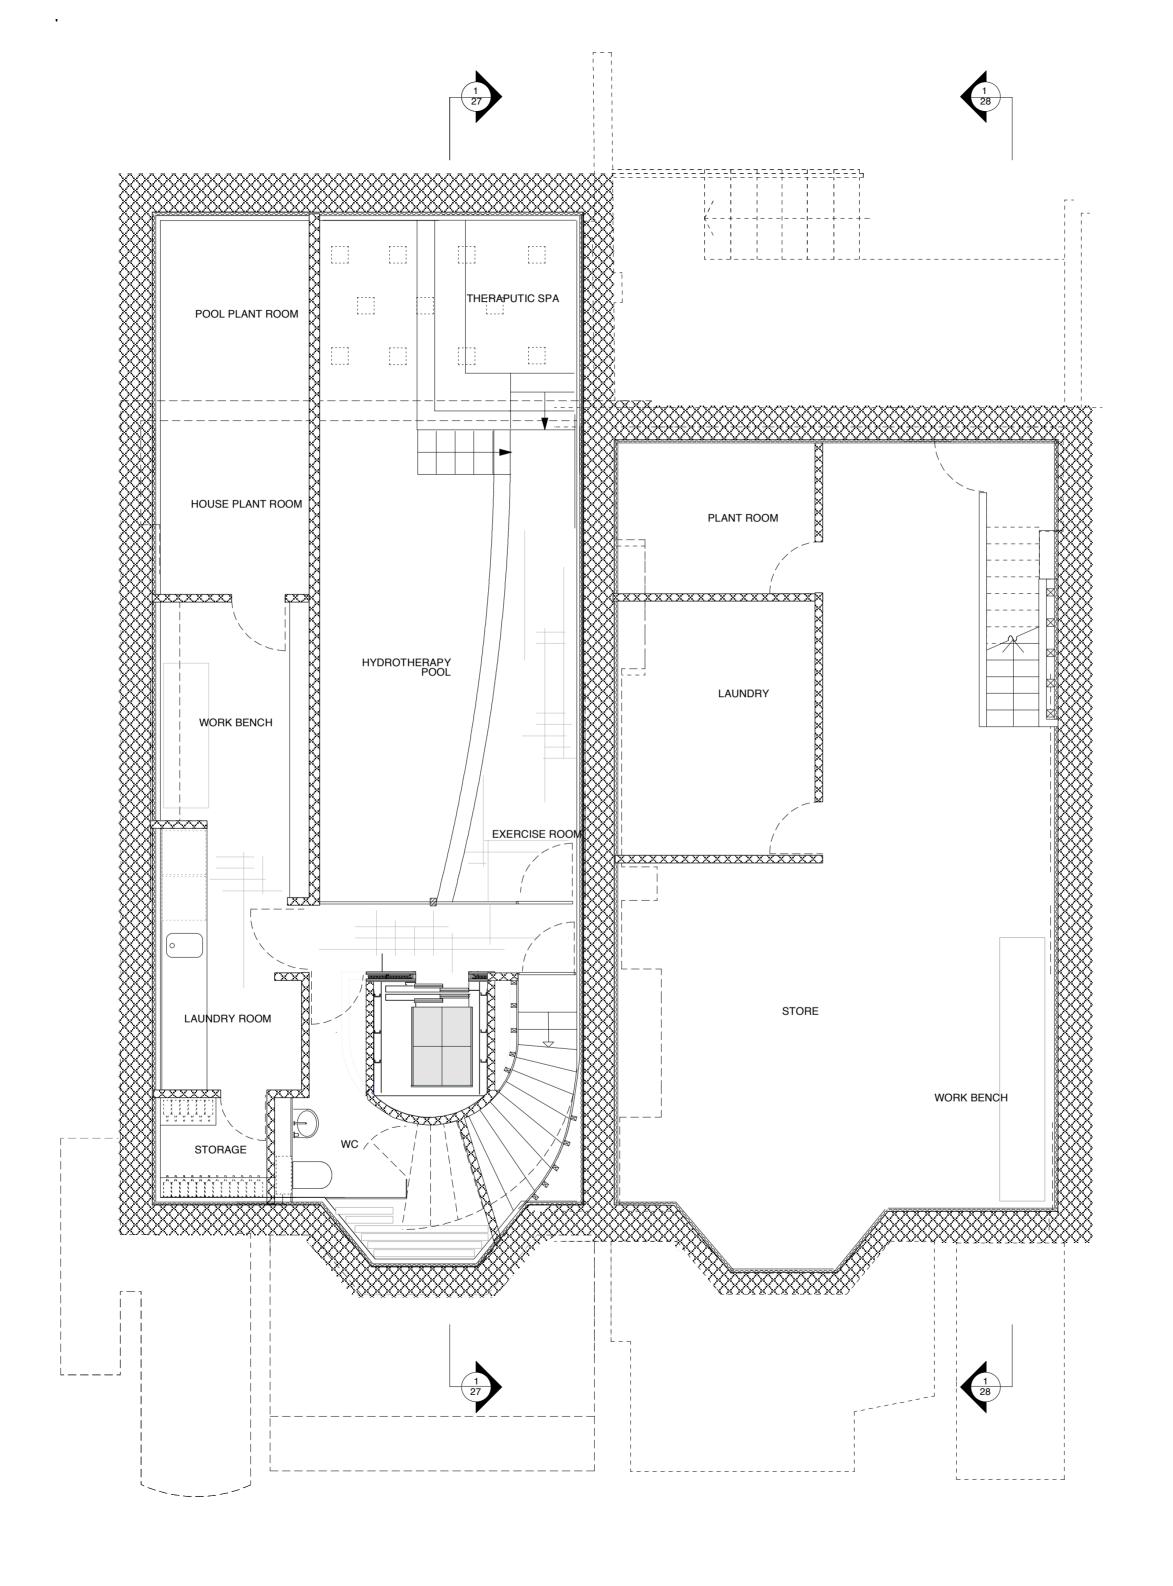

70 South Hill Park

Proposed First 1:50

1 Proposed Basement 1:50

Notes Date Rev. Description boyarsky murphy architects 64 oakley square london nw1 1nj t: 0207 388 3572 f: 0207 691 0847 e: mail@boyarskymurphy.com www.boyarskymurphy.com
project : 72-74 South Hill Park : Proposed Basement Plan scale : 1:50 @ A2 drawing no. : 18 status : Planning date : August 2007 do not scale. all dimensions are to be checked on site. discrepancies to be notified to the architect this drawing is to be read in conjunction with all other relevant architectural and other consultants' drawings and specifications. copyright of this drawing remains with the architect.