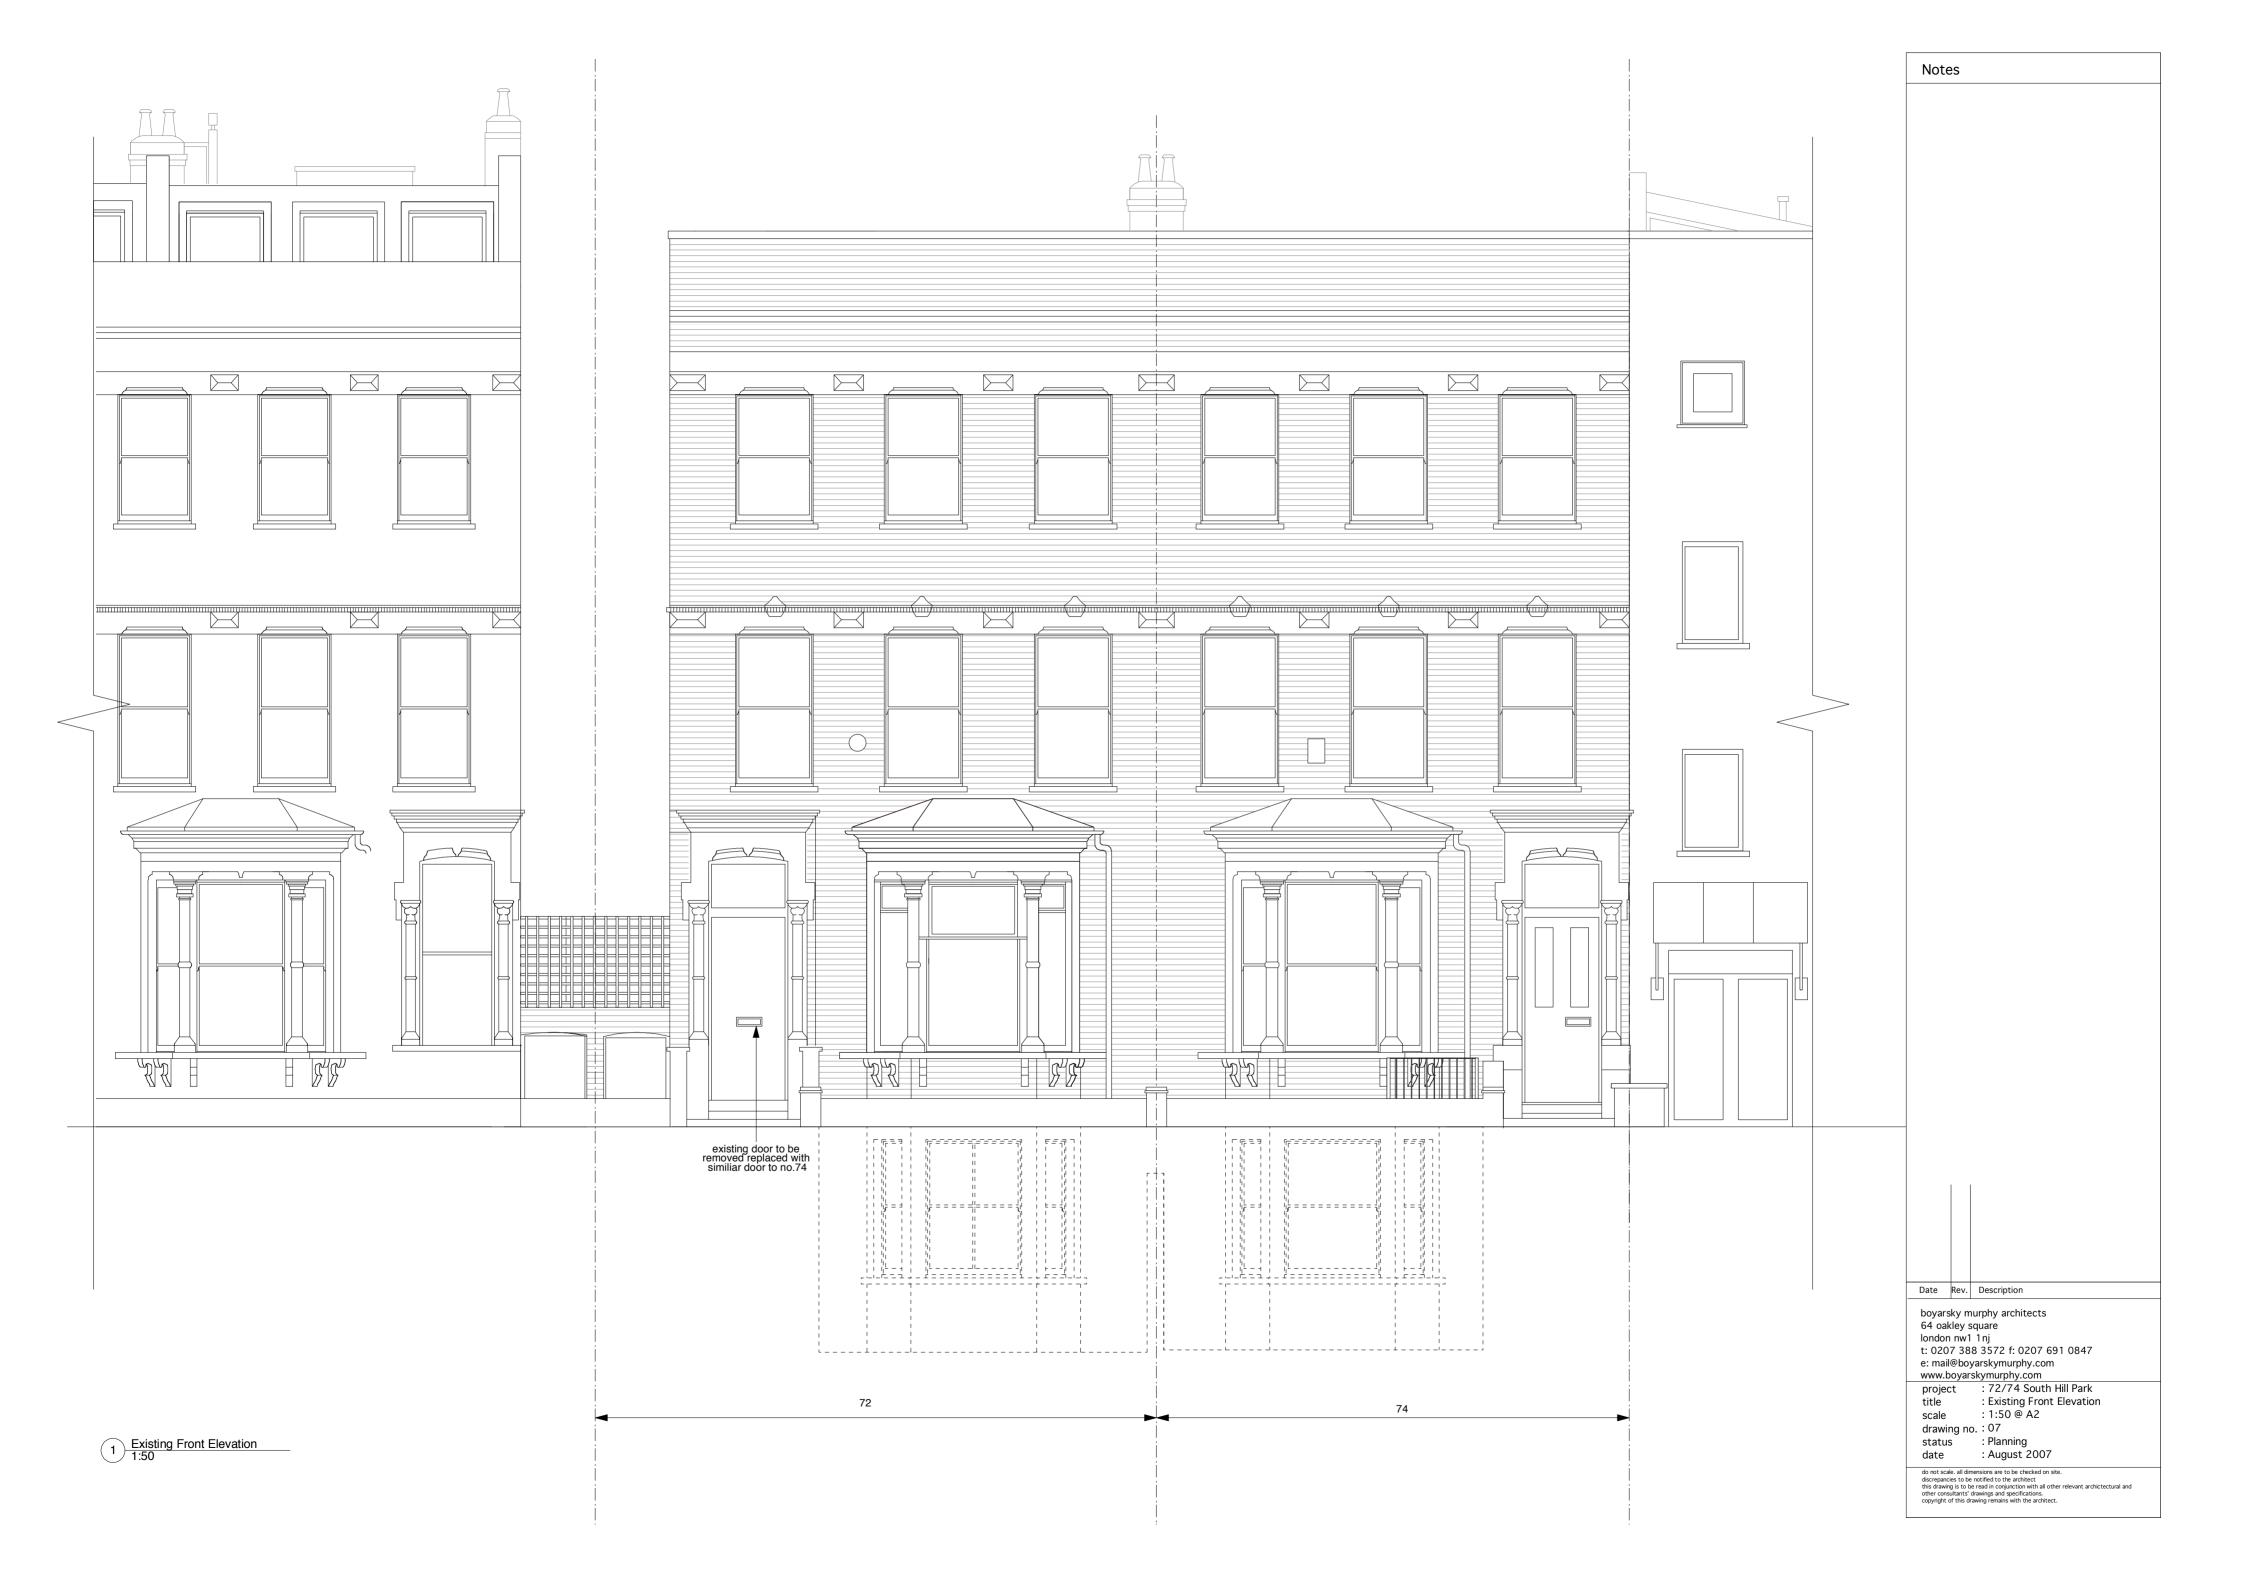

1 Existing Front Elevation Scale: 1:300

2 Existing Rear Strip Elevation Scale: 1:300

|                                                                                                                                                              | Date | Rev . | Description | Date | Rev . | Description |
|--------------------------------------------------------------------------------------------------------------------------------------------------------------|------|-------|-------------|------|-------|-------------|
| do not scale.  all dimensions are to be checked on site. discrepancies to be notified to the architect copyright of this drawing remains with the architect. |      |       |             |      |       |             |

project : 72/74 South Hill Park
title : existing strip elevations
scale : 1: 300 @ A3
drawing no. : 03
status : Planning
date : august 07

 boyarsky
 murphy
 architects

 64 oakley square
 london nw1 1nj

 t: 020 7388 3572
 f: 020 7691 0847