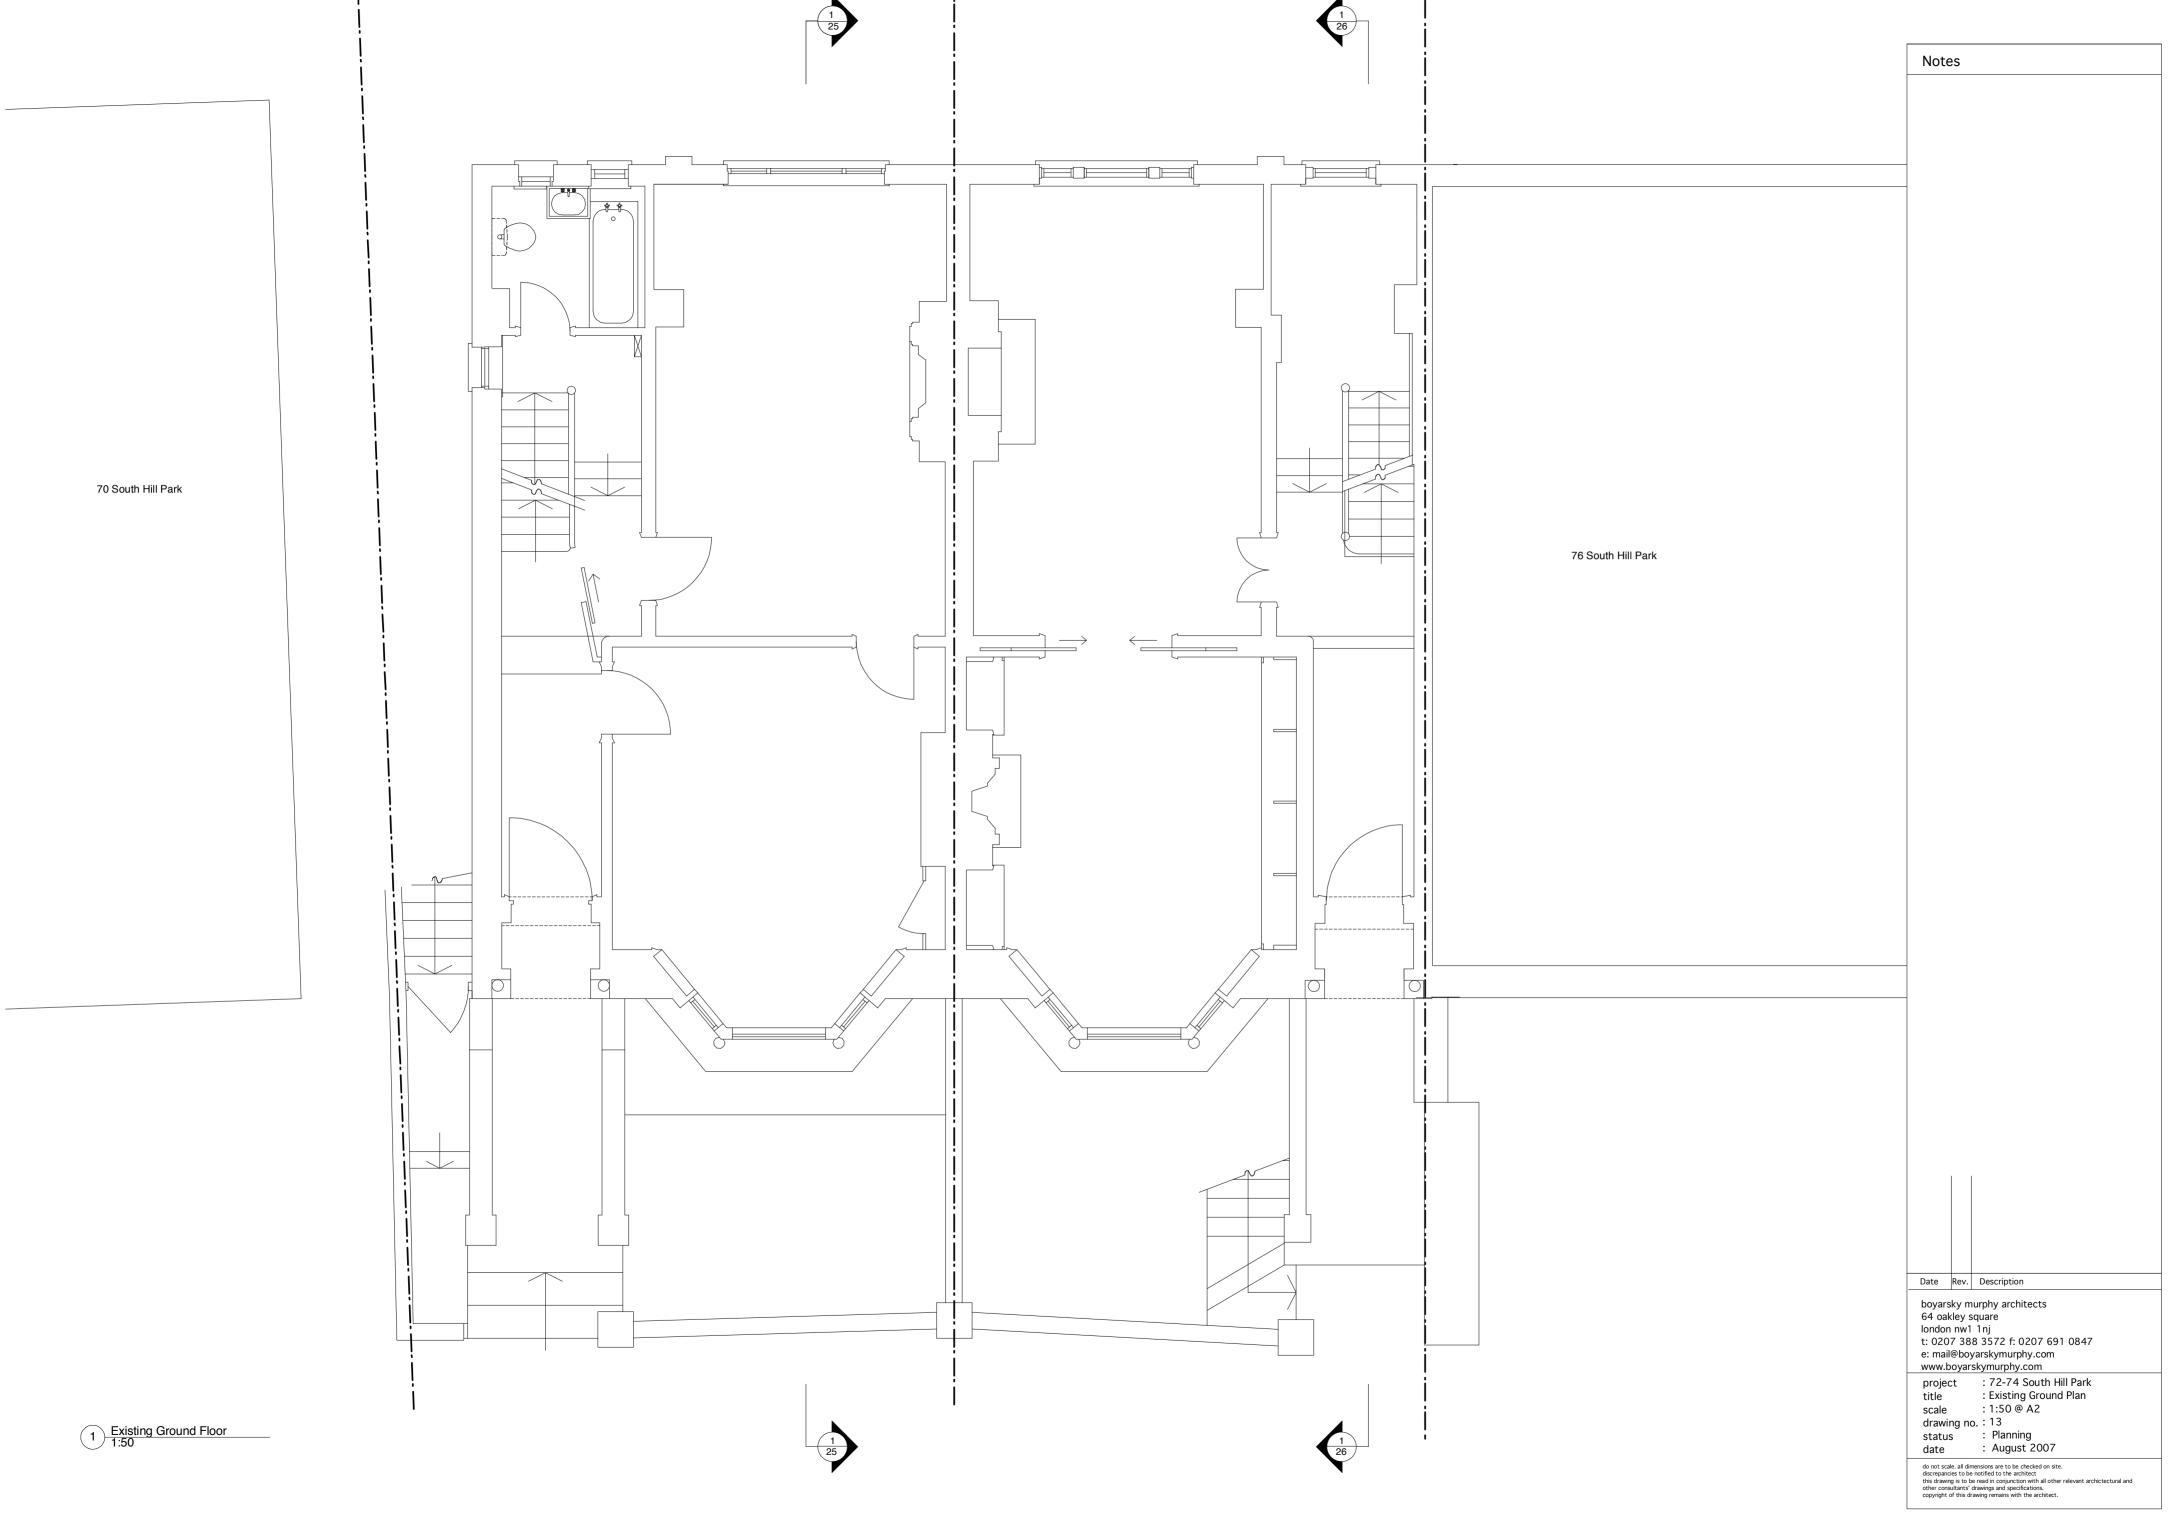

 e: mail@boyarskymurphy.com

terrace to 76 South Hill Park water tank 70 South Hill Park 76 South Hill Park skylight over Low level to rafters Date Rev. Description boyarsky murphy architects
64 oakley square
london nw1 1nj
t: 0207 388 3572 f: 0207 691 0847
e: mail@boyarskymurphy.com
www.boyarskymurphy.com
project : 72-74 South Hill Park
title : Existing Third Floor Plan
scale : 1:50 @ A2
drawing no. : 16
status : Planning status : Planning date : August 2007 1 Existing Third Floor 1:50 do not scale, all dimensions are to be checked on site.
discrepancies to be notified to the architect
this drawing is to be read in conjunction with all other relevant archictectural and
other consultants' drawings and specifications.
copyright of this drawing remains with the architect.