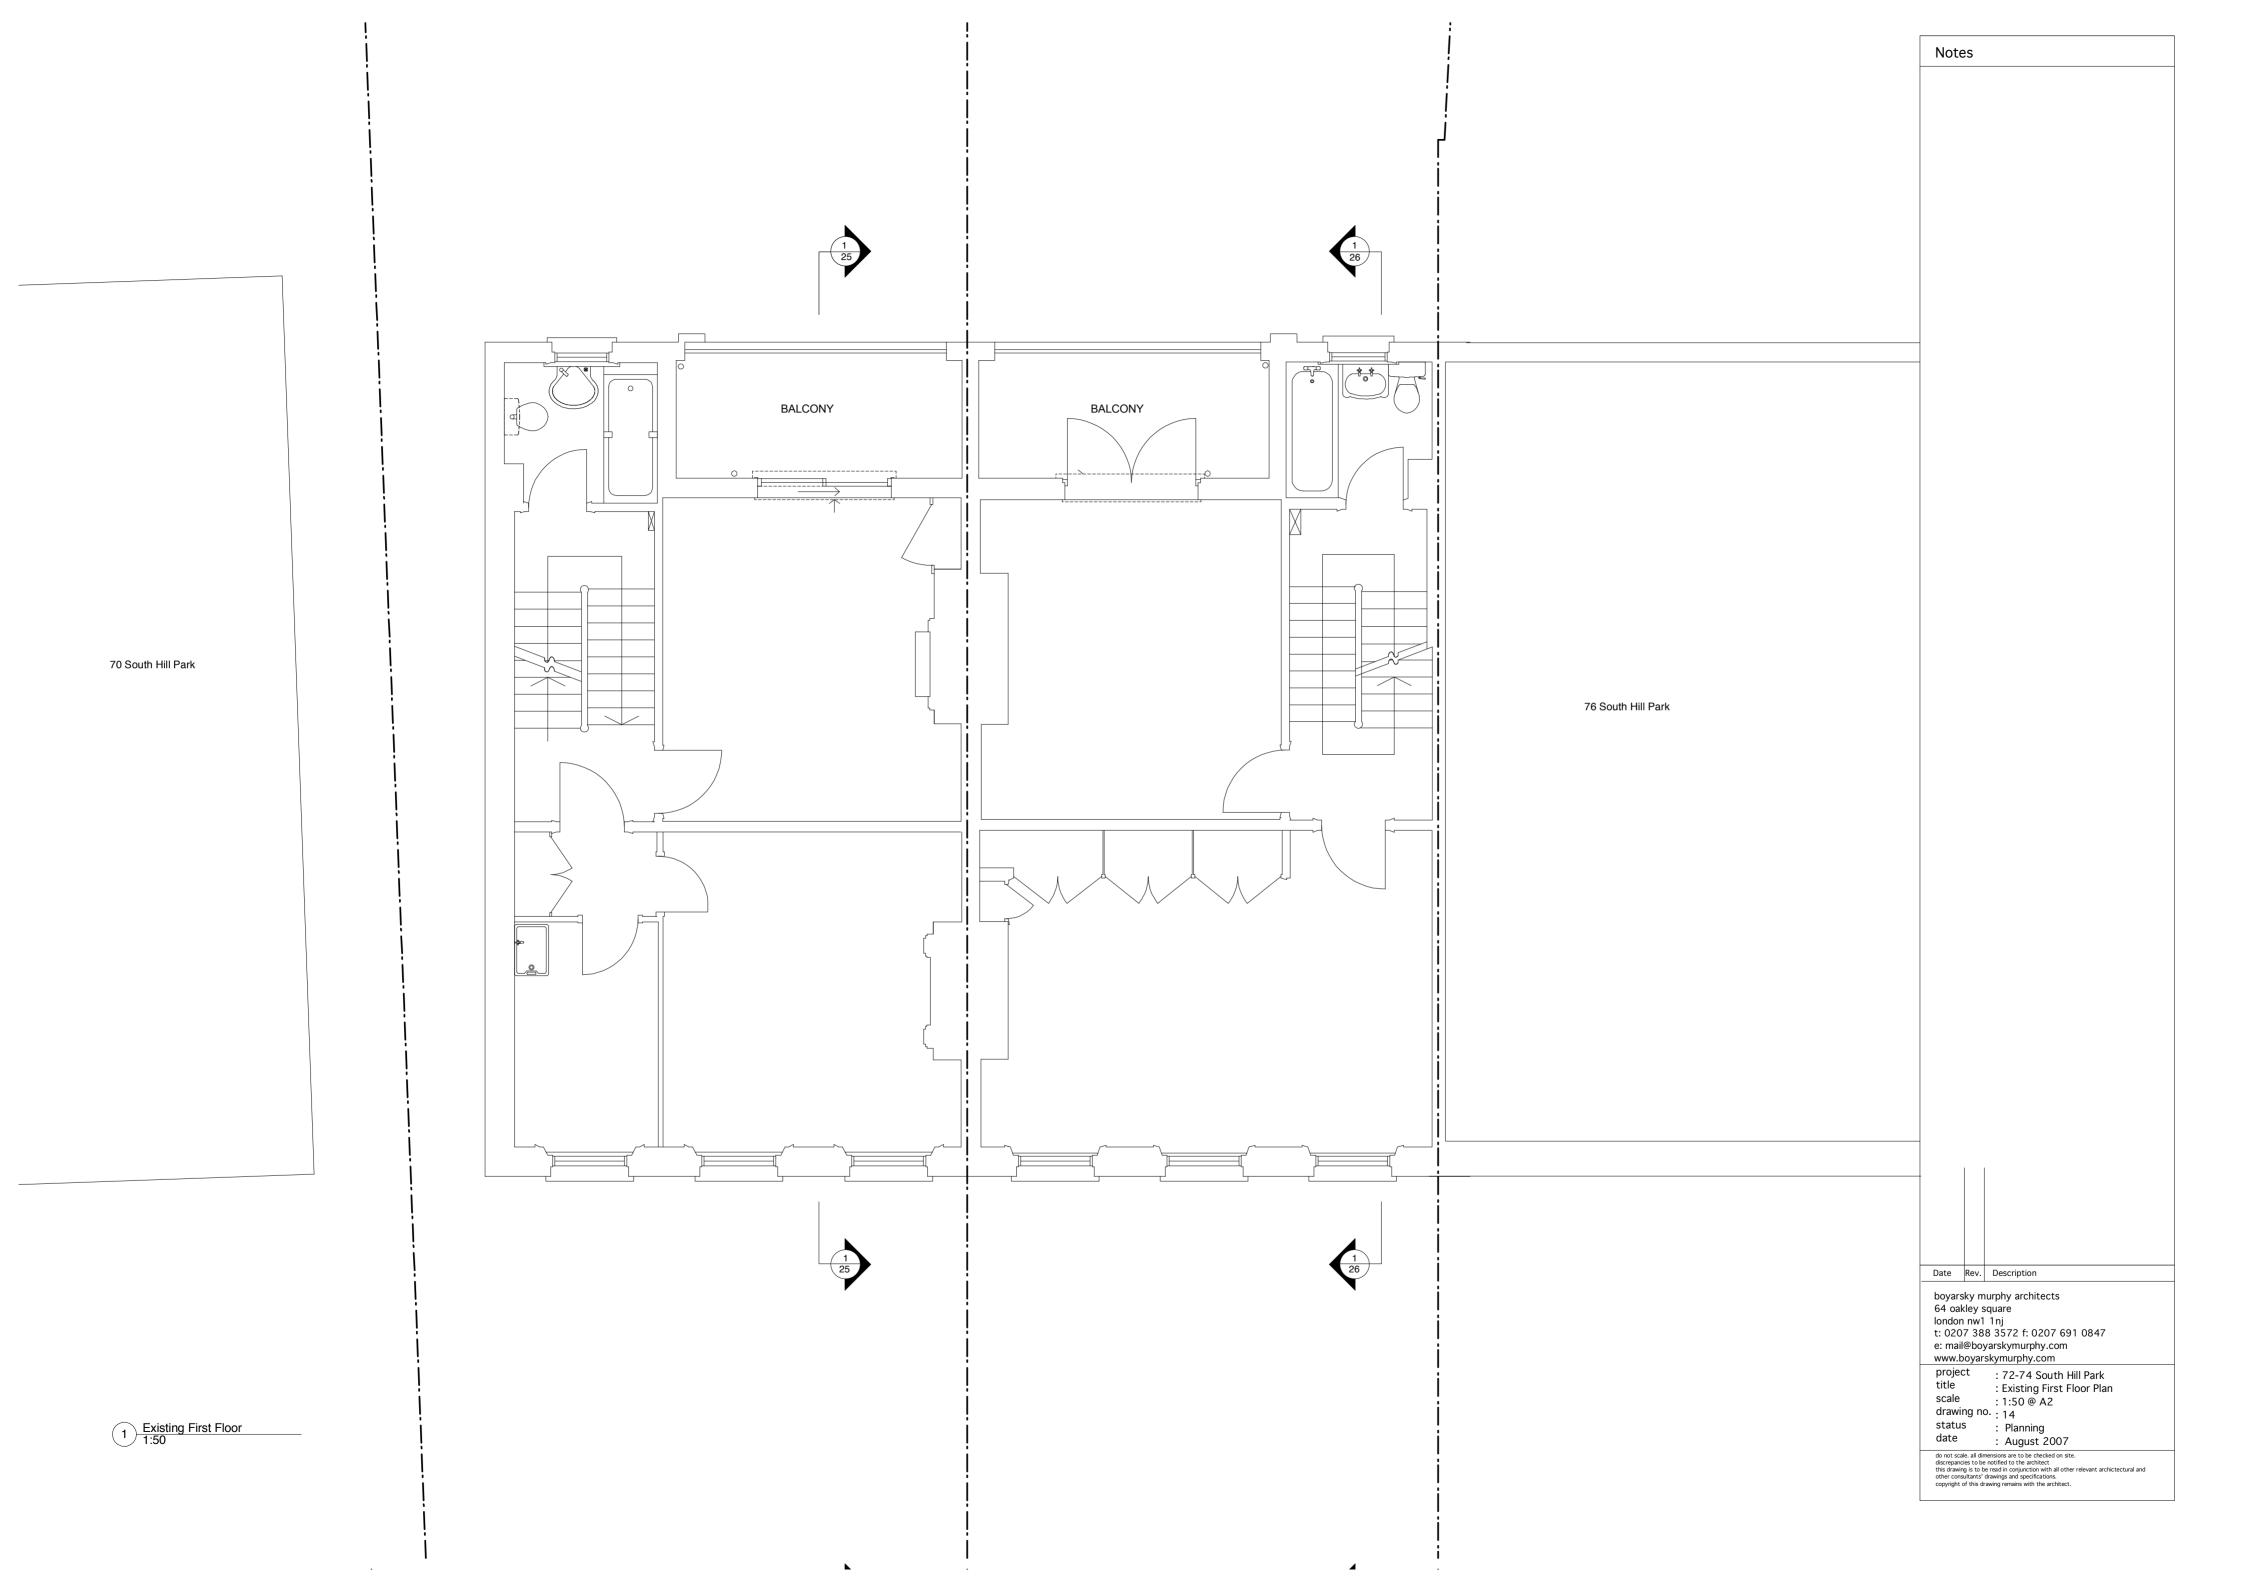

Notes

Notes terrace to 76 South Hill Park 70 South Hill Park 76 South Hill Park Date Rev. Description boyarsky murphy architects
64 oakley square
london nw1 1nj
t: 0207 388 3572 f: 0207 691 0847
e: mail@boyarskymurphy.com
www.boyarskymurphy.com project : 72-74 South Hill Park
title : Existing Second Floor Plan
scale : 1:50 @ A2
drawing no. : 15
status : Planning
date : August 2007 1 Existing Second Floor 1:50 do not scale. all dimensions are to be checked on site.
discrepancies to be notified to the architect
this drawing is to be read in conjunction with all other relevant architectural and
other consultants' drawings and specifications.
copyright of this drawing remains with the architect.