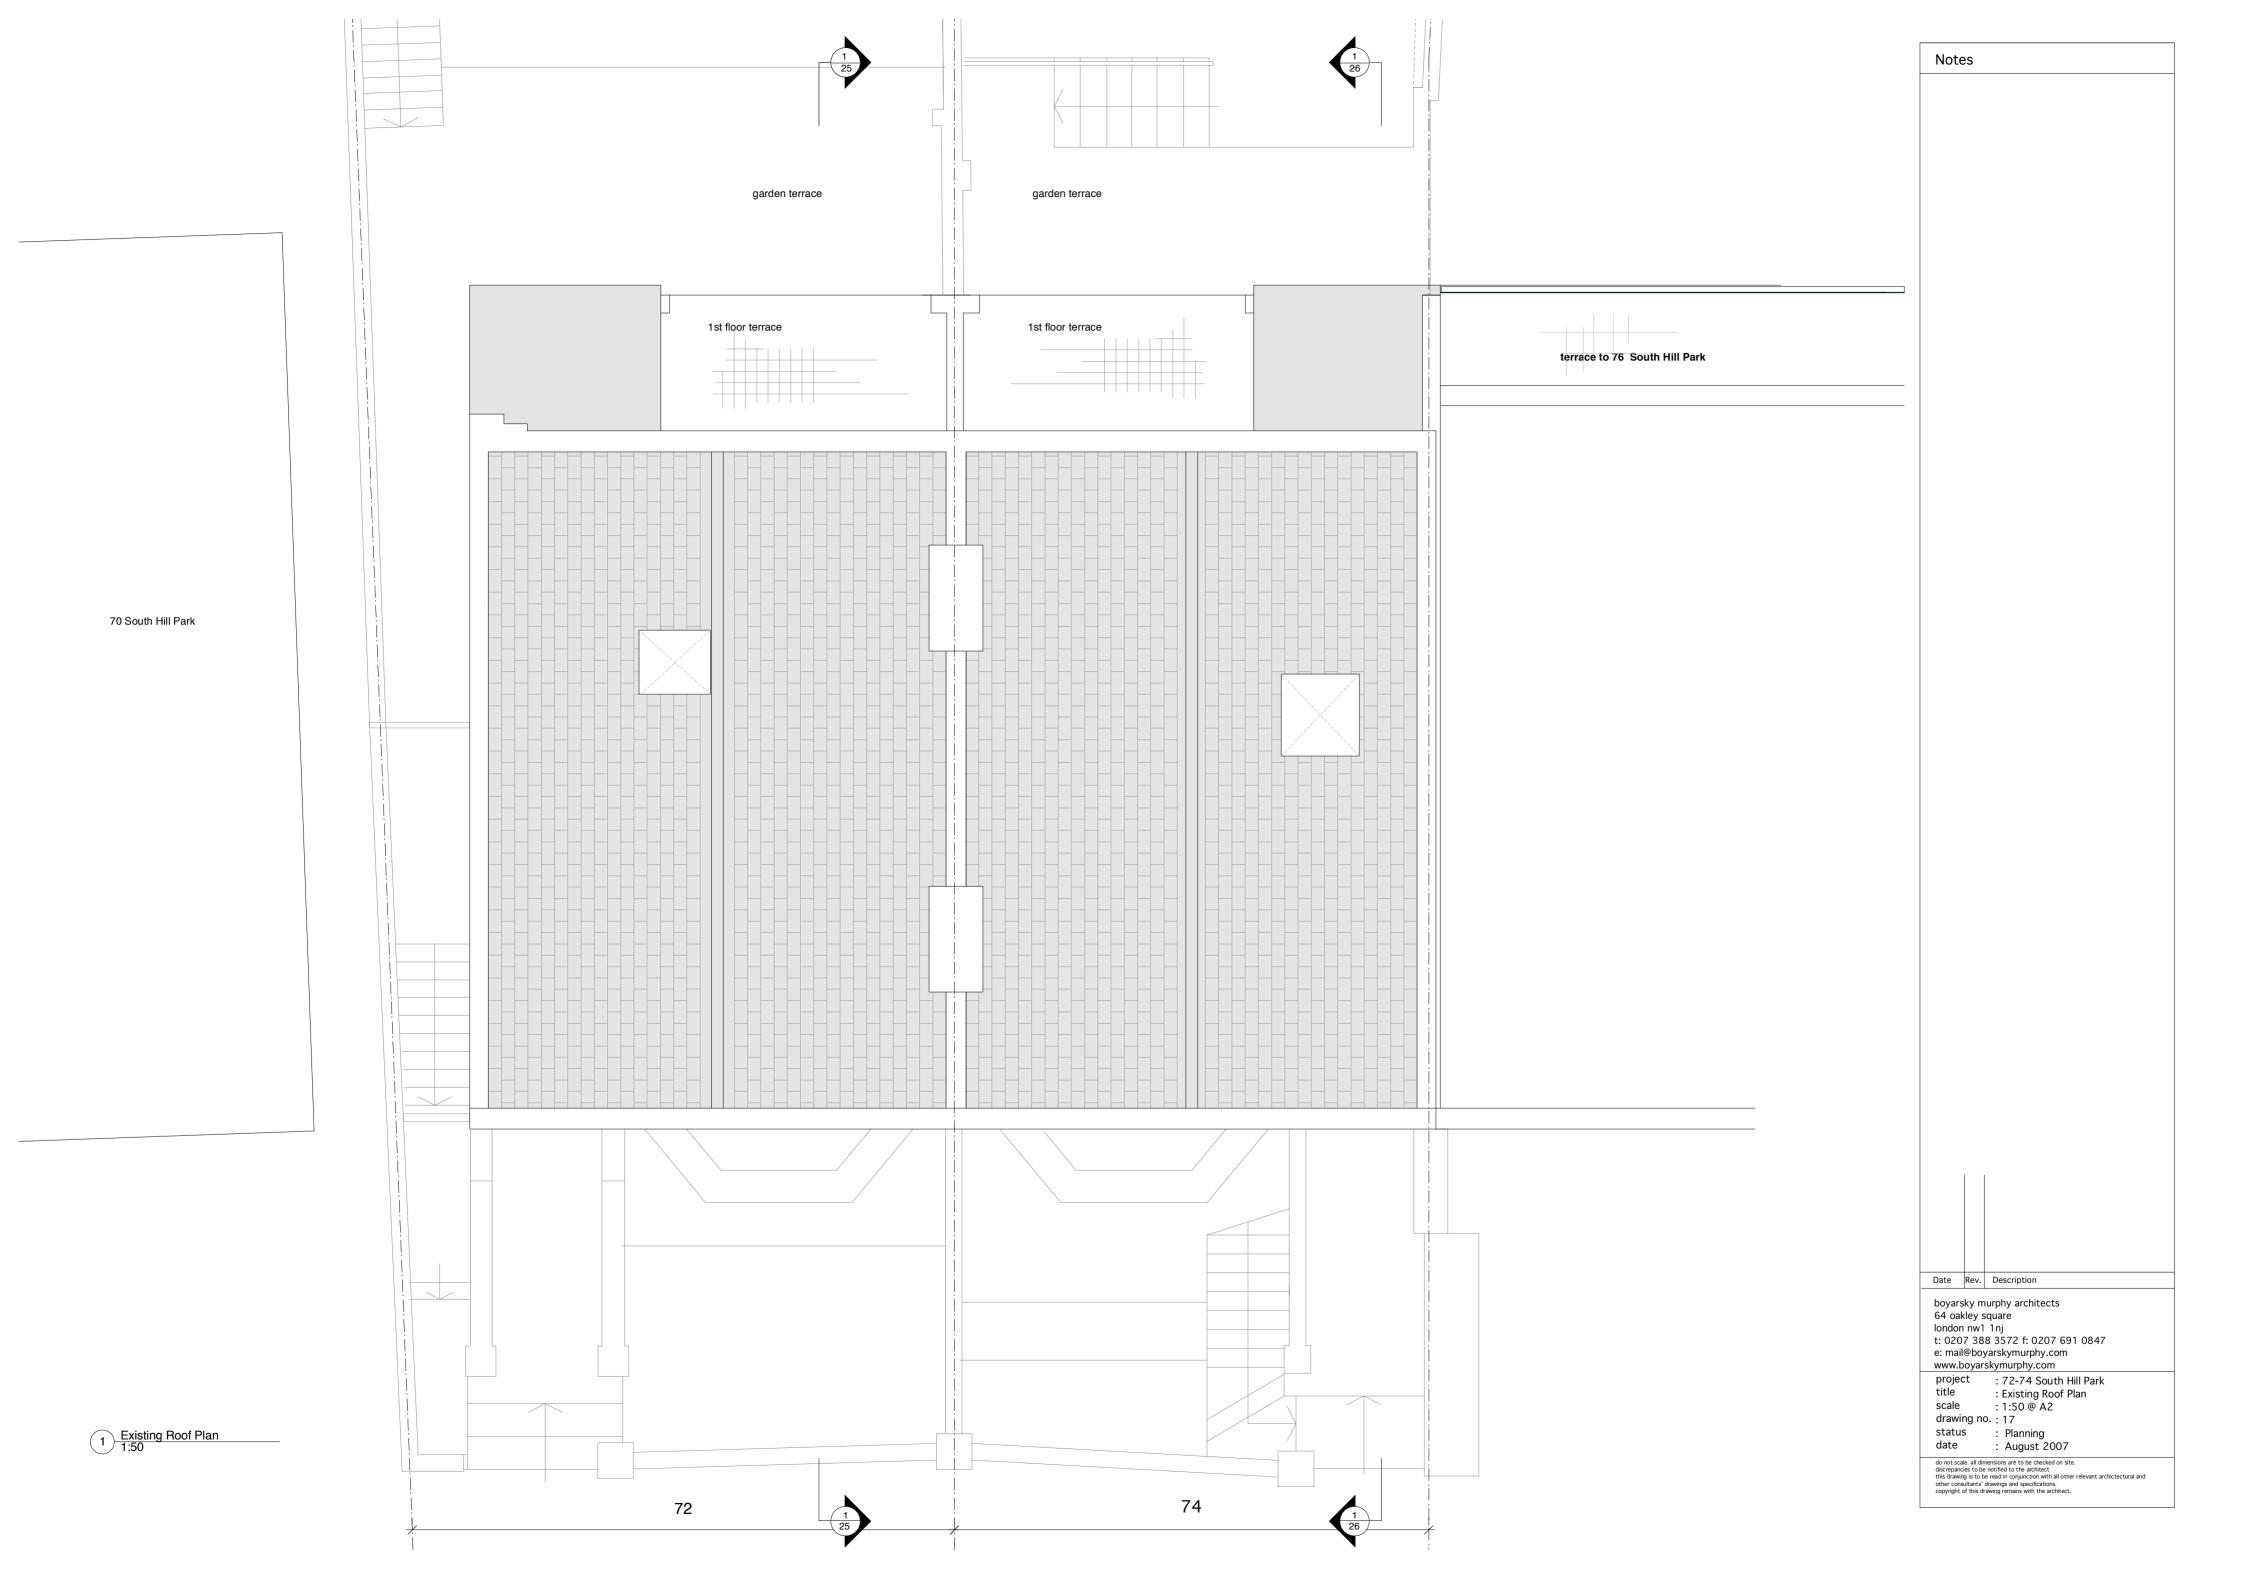

Notes

Notes terrace to 76 South Hill Park 70 South Hill Park 76 South Hill Park Date Rev. Description boyarsky murphy architects
64 oakley square
london nw1 1nj
t: 0207 388 3572 f: 0207 691 0847
e: mail@boyarskymurphy.com
www.boyarskymurphy.com project : 72-74 South Hill Park
title : Existing Second Floor Plan
scale : 1:50 @ A2
drawing no. : 15
status : Planning
date : August 2007 1 Existing Second Floor 1:50 do not scale. all dimensions are to be checked on site.
discrepancies to be notified to the architect
this drawing is to be read in conjunction with all other relevant architectural and
other consultants' drawings and specifications.
copyright of this drawing remains with the architect.