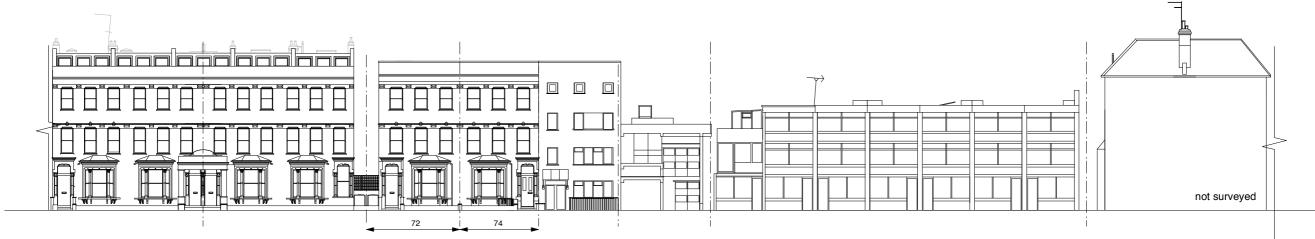

1 Existing Front Elevation Scale: 1:300

2 Existing Rear Strip Elevation Scale: 1:300

|                                                                                                                                                              | Date | Rev . | Description | Date | Rev . | Description |
|--------------------------------------------------------------------------------------------------------------------------------------------------------------|------|-------|-------------|------|-------|-------------|
| do not scale.  all dimensions are to be checked on site. discrepancies to be notified to the architect copyright of this drawing remains with the architect. |      |       |             |      |       |             |

project : 72/74 South Hill Park
title : existing strip elevations
scale : 1: 300 @ A3
drawing no. : 03
status : Planning
date : august 07

 boyarsky
 murphy
 architects

 64 oakley square
 london nw1 1nj

 t: 020 7388 3572
 f: 020 7691 0847