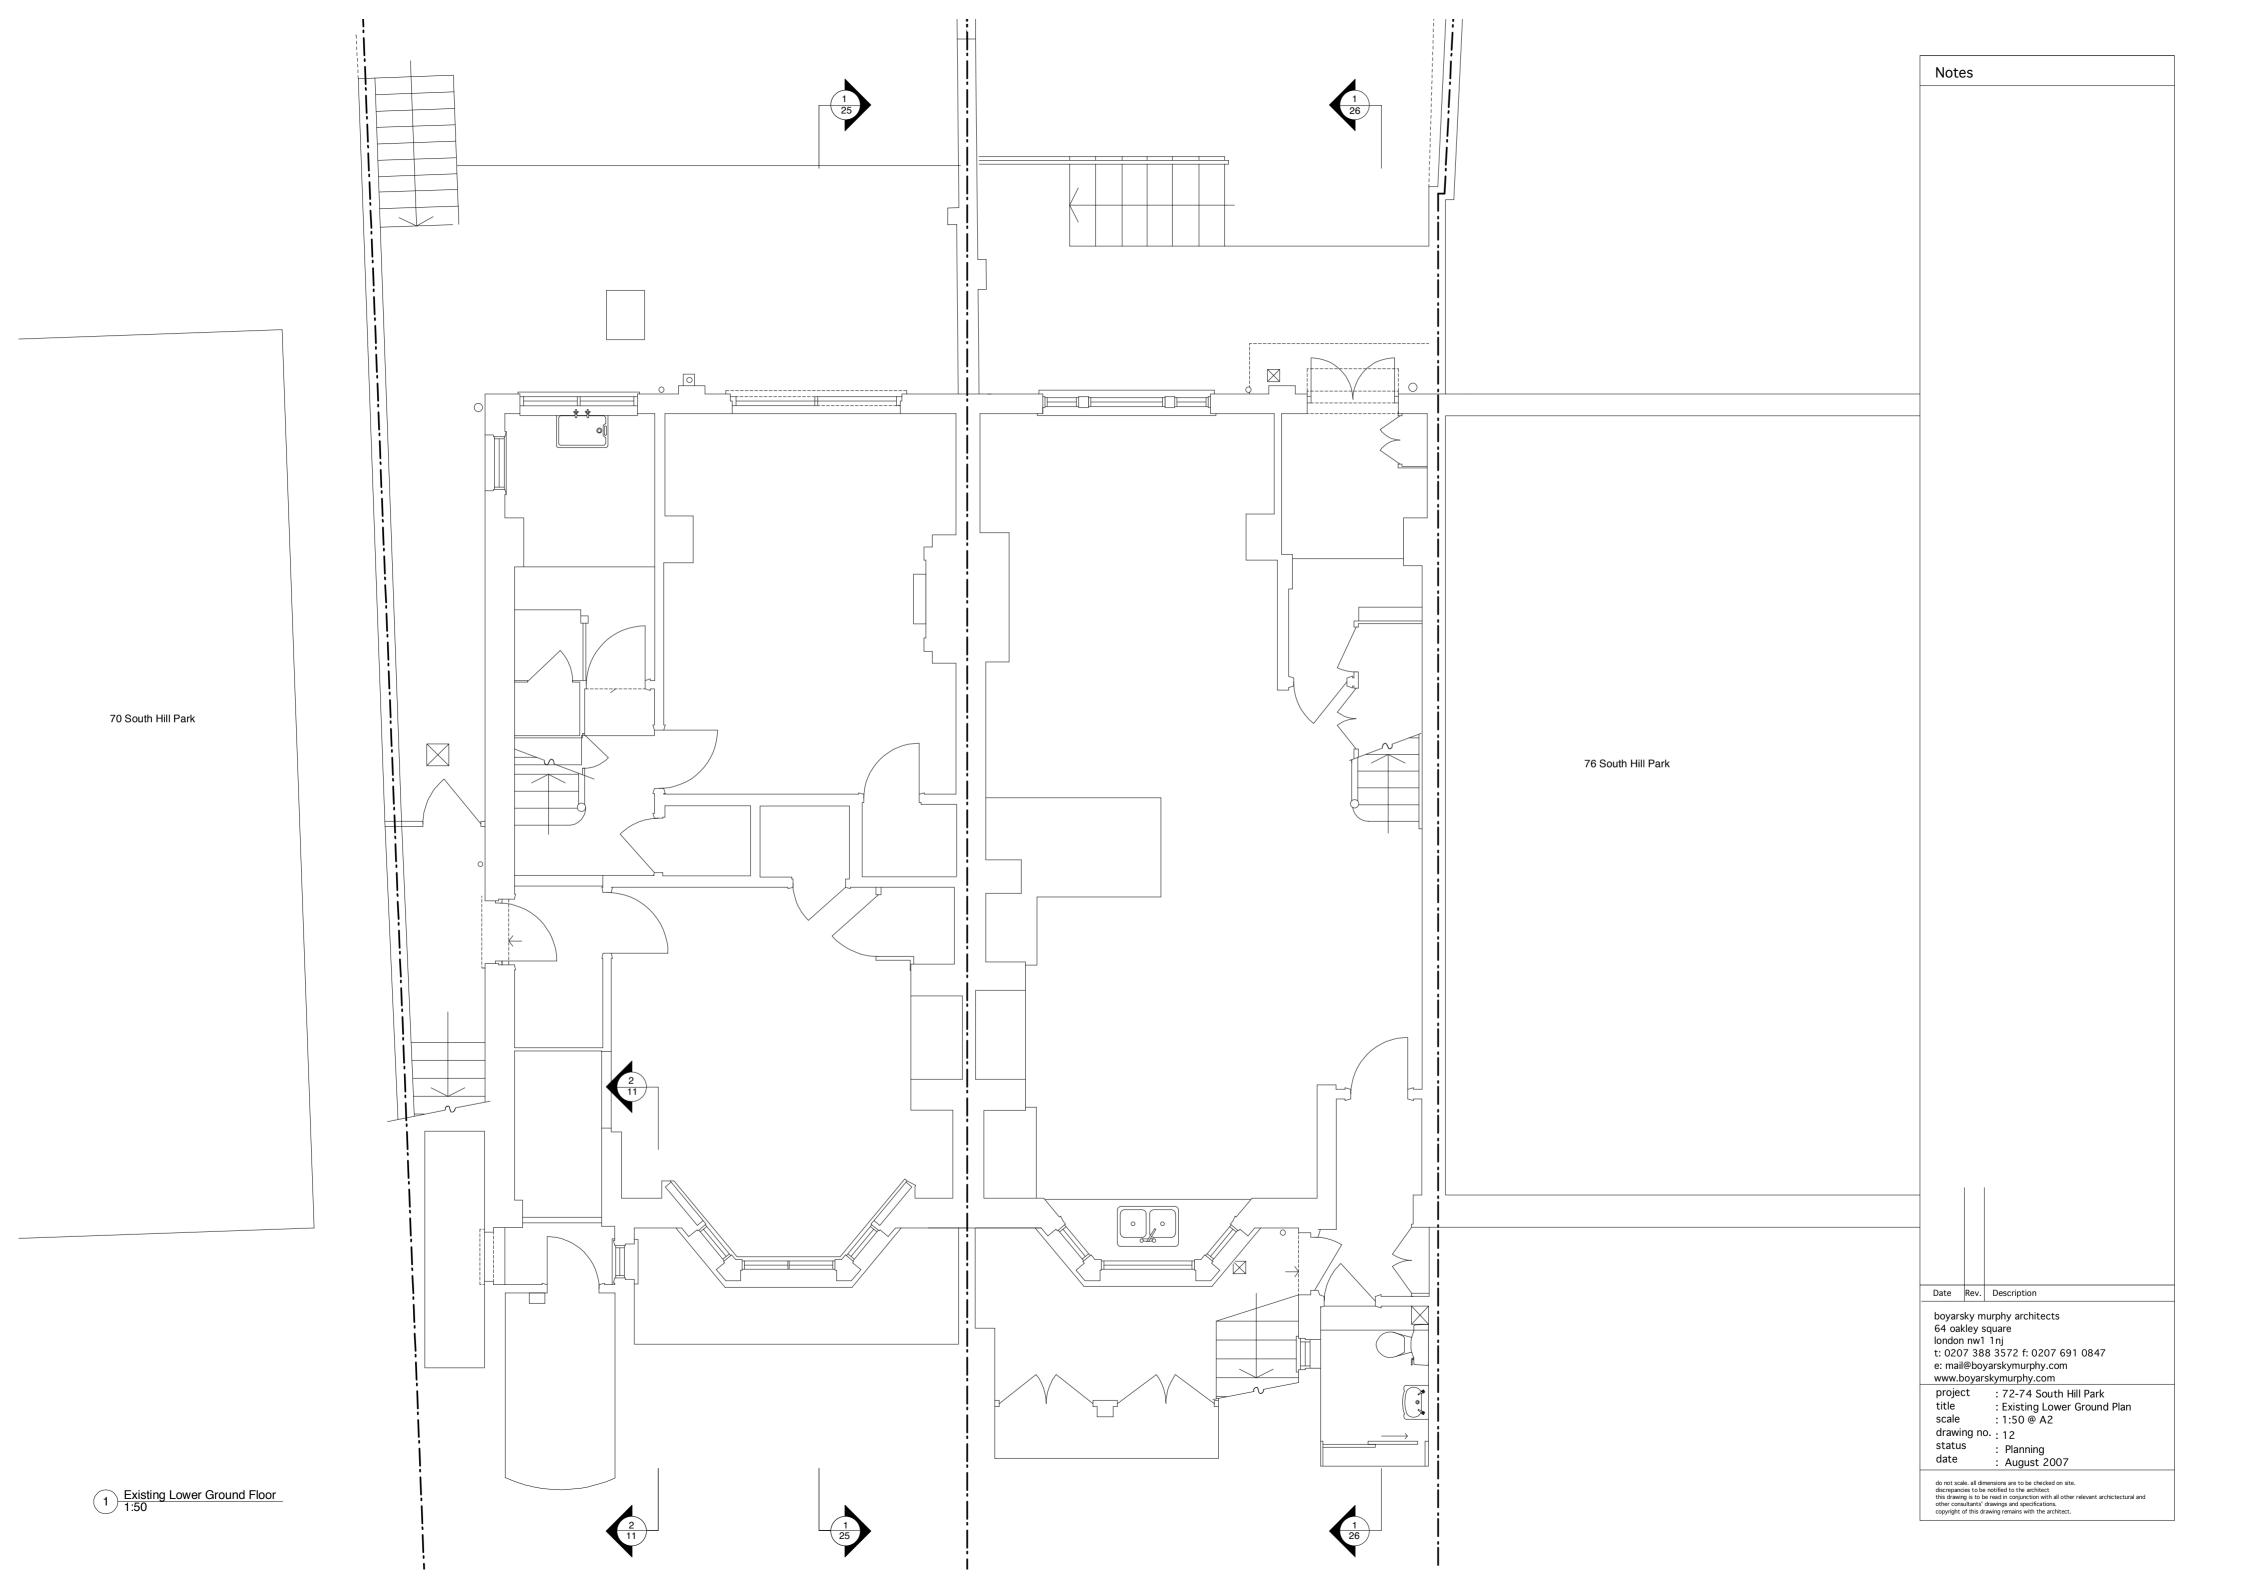

Notes

Notes terrace to 76 South Hill Park 70 South Hill Park 76 South Hill Park Date Rev. Description boyarsky murphy architects
64 oakley square
london nw1 1nj
t: 0207 388 3572 f: 0207 691 0847
e: mail@boyarskymurphy.com
www.boyarskymurphy.com project : 72-74 South Hill Park
title : Existing Second Floor Plan
scale : 1:50 @ A2
drawing no. : 15
status : Planning
date : August 2007 1 Existing Second Floor 1:50 do not scale. all dimensions are to be checked on site.
discrepancies to be notified to the architect
this drawing is to be read in conjunction with all other relevant architectural and
other consultants' drawings and specifications.
copyright of this drawing remains with the architect.