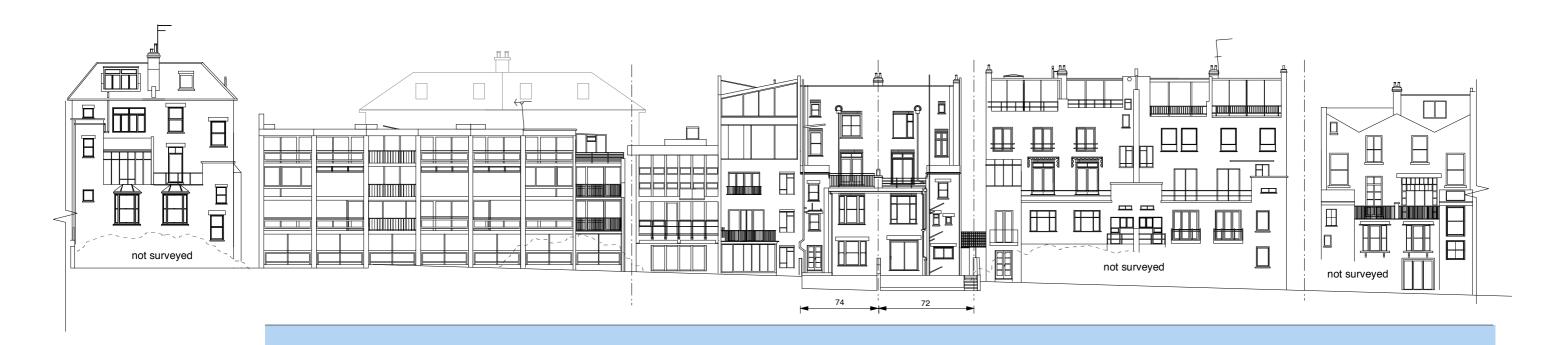

1 Existing Front Elevation Scale: 1:300

2 Existing Rear Strip Elevation Scale: 1:300

|                                                                                                                                                              | Date | Rev . | Description | Date | Rev . | Description |
|--------------------------------------------------------------------------------------------------------------------------------------------------------------|------|-------|-------------|------|-------|-------------|
| do not scale.  all dimensions are to be checked on site. discrepancies to be notified to the architect copyright of this drawing remains with the architect. |      |       |             |      |       |             |

project : 72/74 South Hill Park
title : existing strip elevations
scale : 1: 300 @ A3
drawing no. : 03
status : Planning
date : august 07

 boyarsky
 murphy
 architects

 64 oakley square
 london nw1 1nj

 t: 020 7388 3572
 f: 020 7691 0847