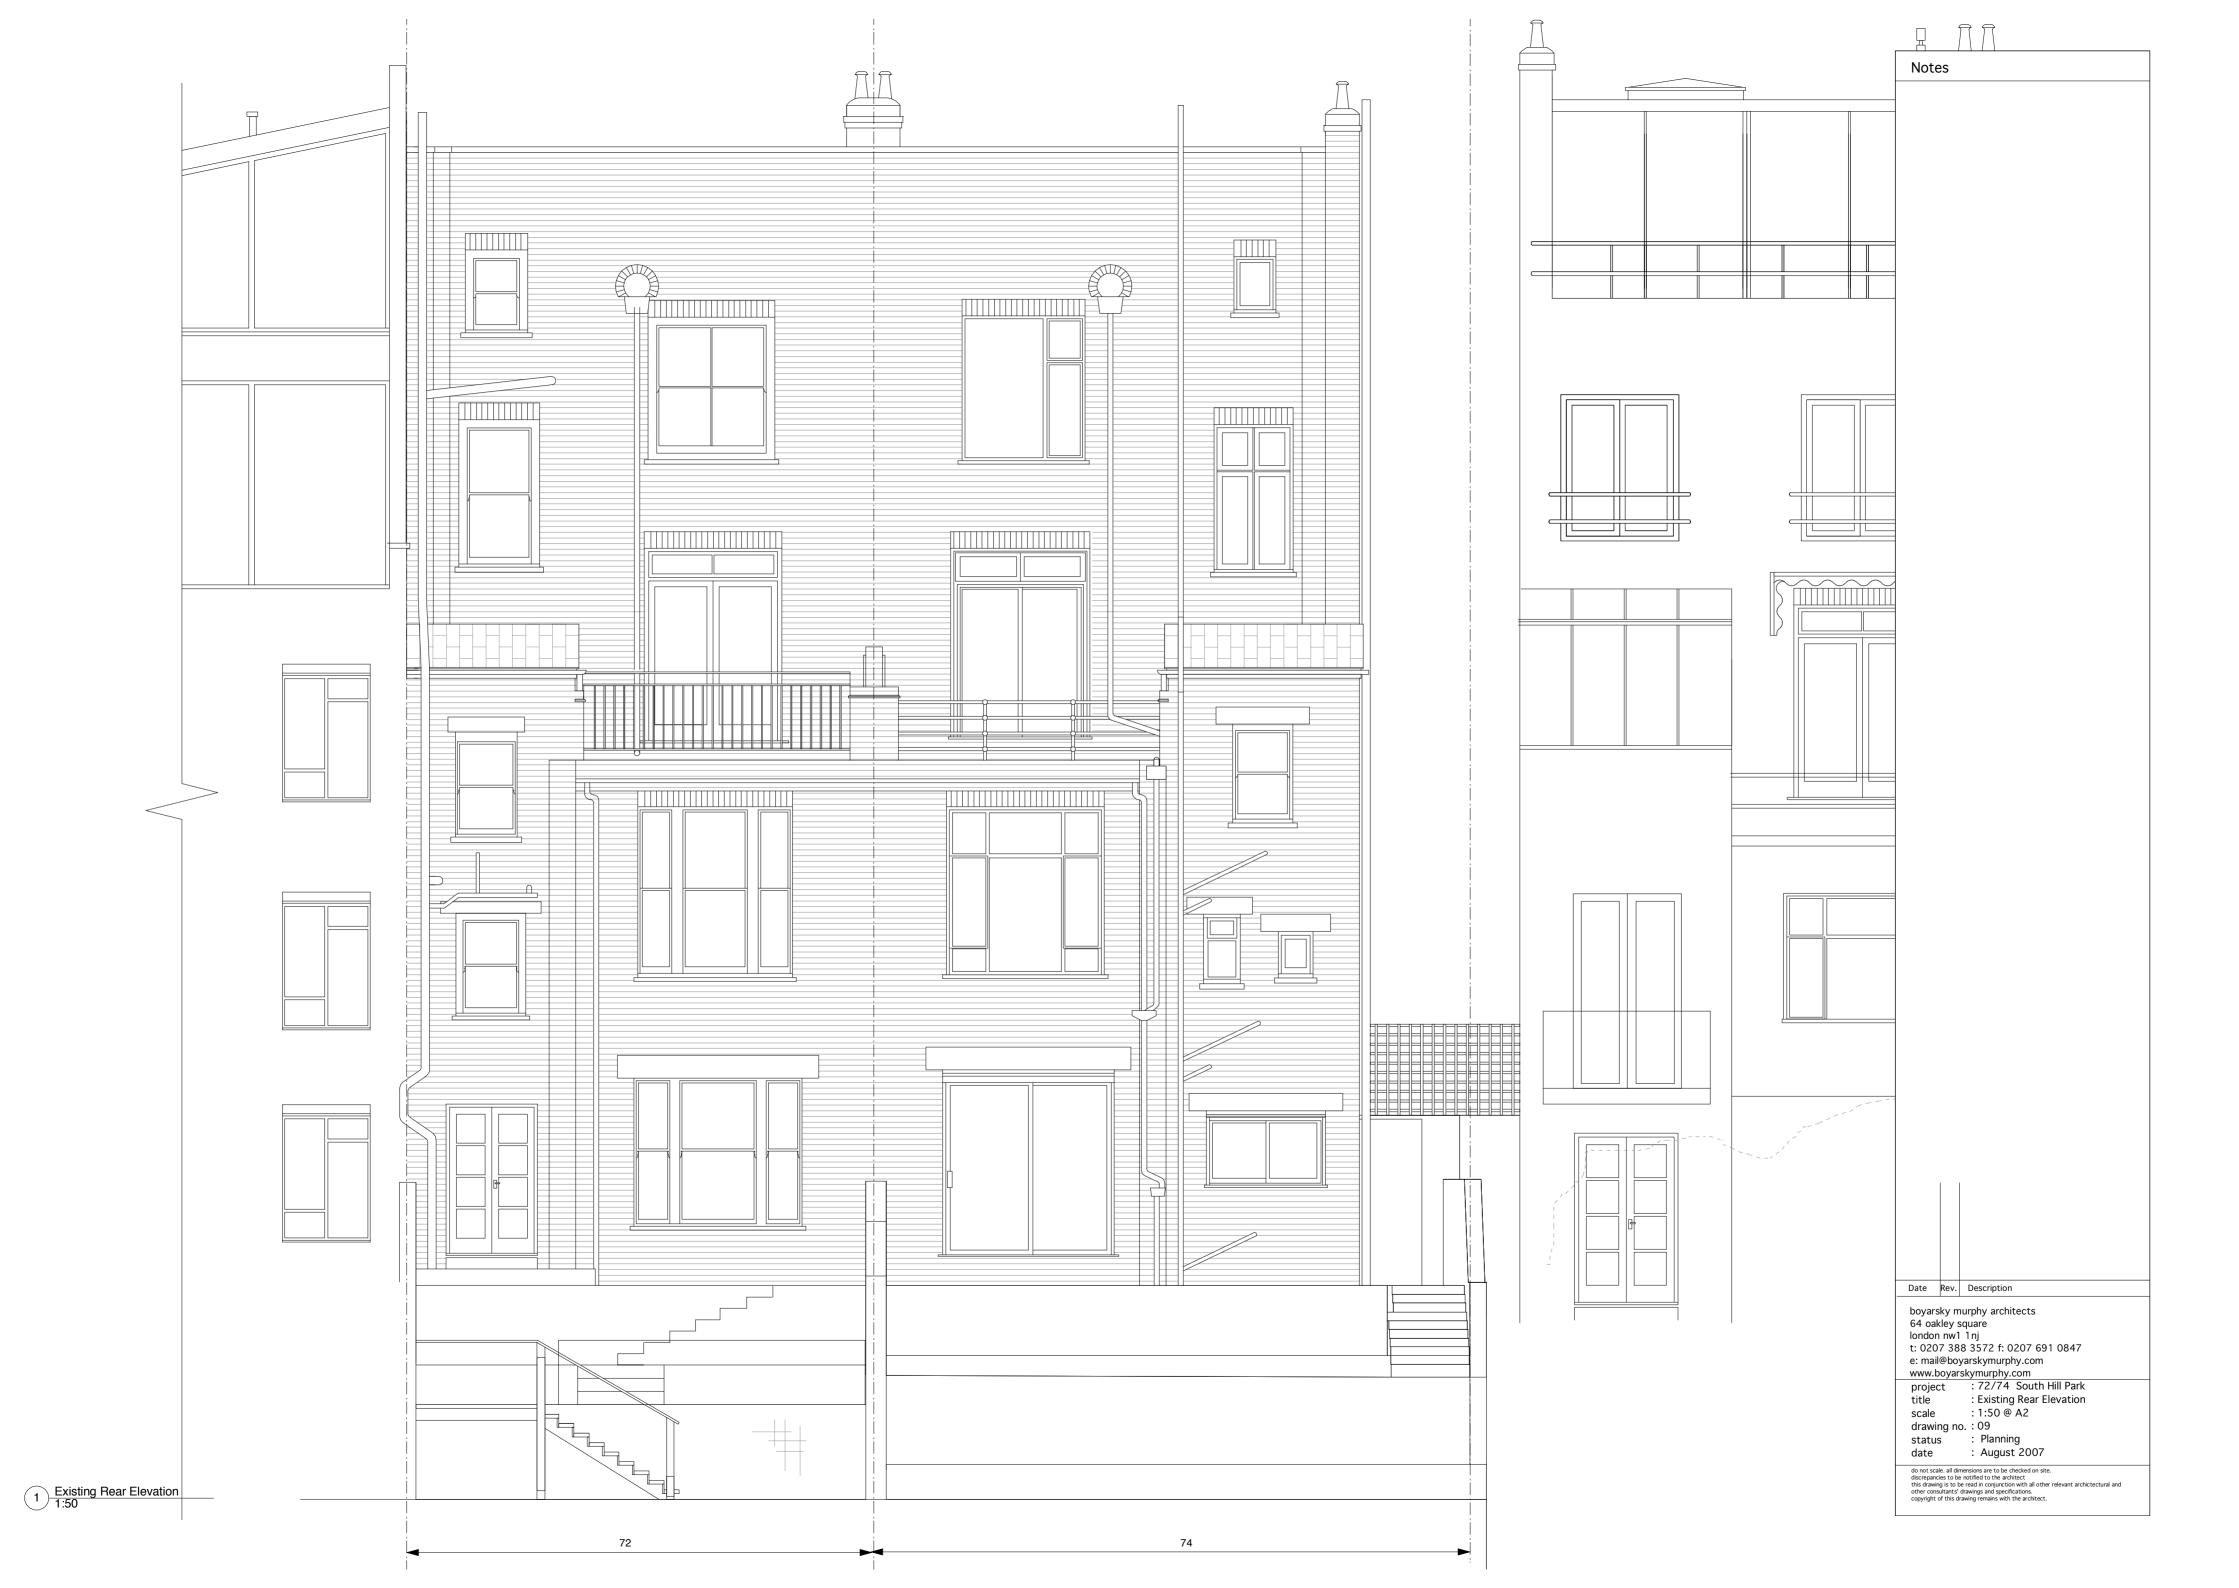

1 Existing Front Elevation Scale: 1:300

2 Existing Rear Strip Elevation Scale: 1:300

|                                                                                                                                                              | Date | Rev . | Description | Date | Rev . | Description |
|--------------------------------------------------------------------------------------------------------------------------------------------------------------|------|-------|-------------|------|-------|-------------|
| do not scale.  all dimensions are to be checked on site. discrepancies to be notified to the architect copyright of this drawing remains with the architect. |      |       |             |      |       |             |

project : 72/74 South Hill Park
title : existing strip elevations
scale : 1: 300 @ A3
drawing no. : 03
status : Planning
date : august 07

 boyarsky
 murphy
 architects

 64 oakley square
 london nw1 1nj

 t: 020 7388 3572
 f: 020 7691 0847