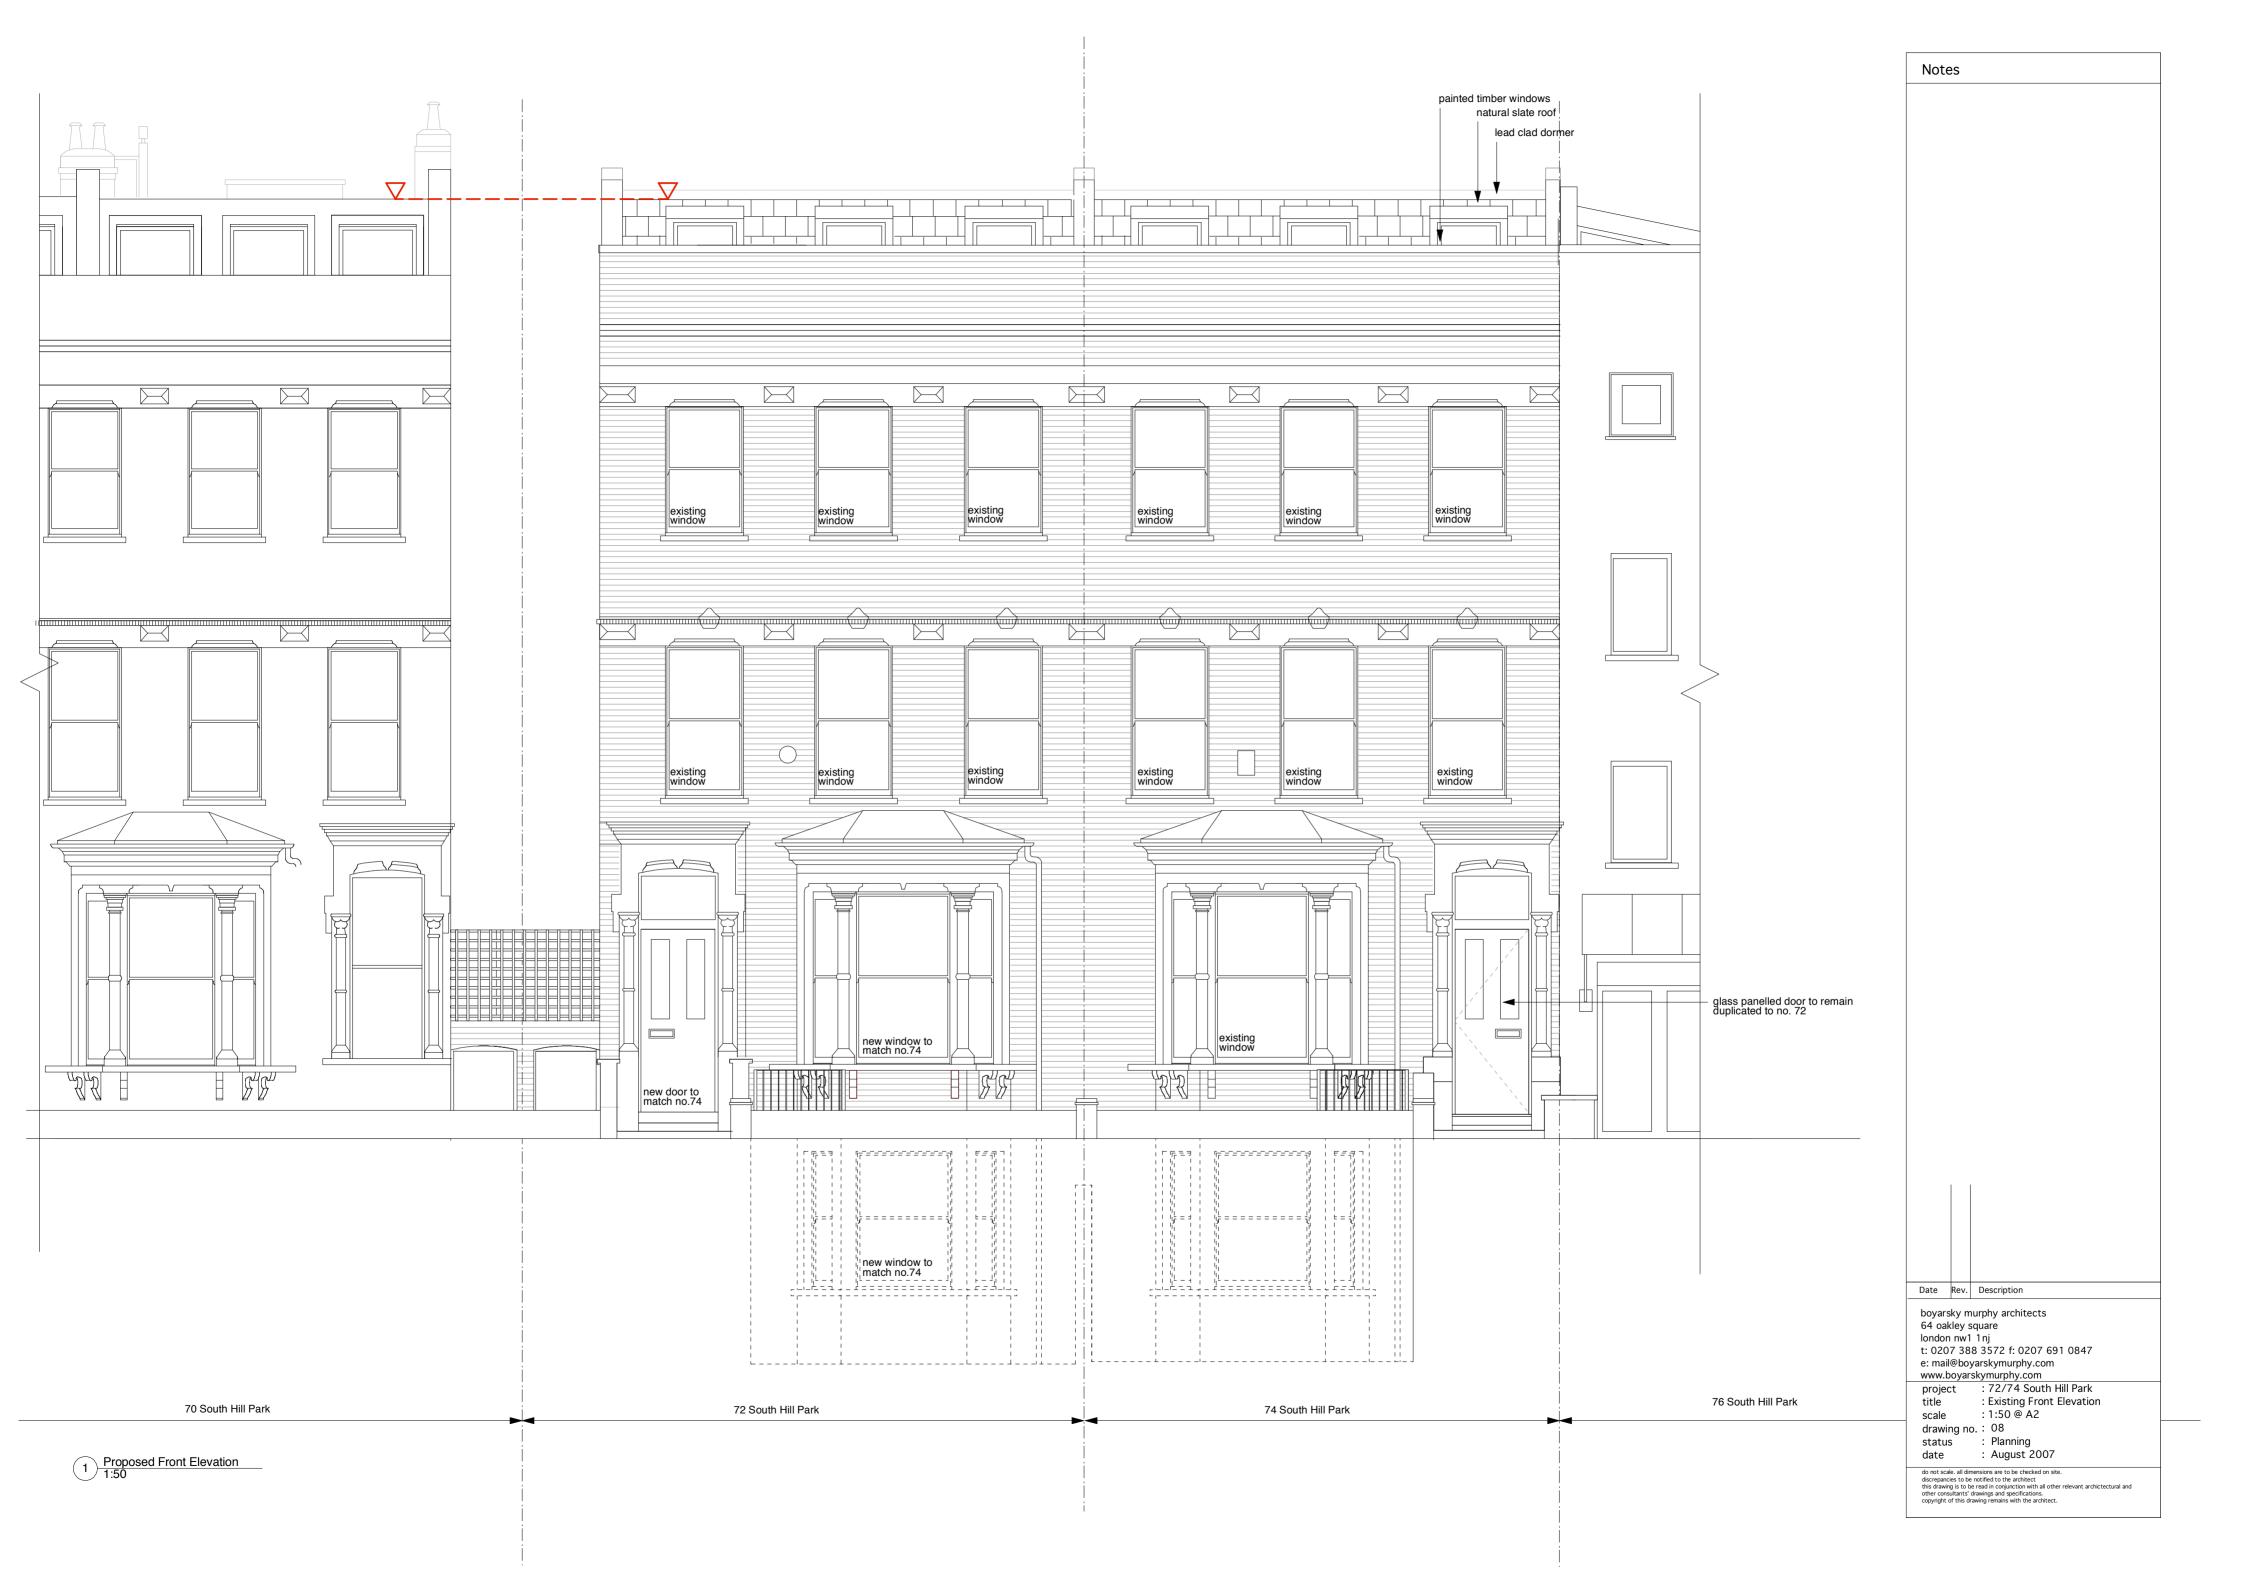

1 Existing Front Elevation Scale: 1:300

2 Existing Rear Strip Elevation Scale: 1:300

|                                                                                                                                                              | Date | Rev . | Description | Date | Rev . | Description |
|--------------------------------------------------------------------------------------------------------------------------------------------------------------|------|-------|-------------|------|-------|-------------|
| do not scale.  all dimensions are to be checked on site. discrepancies to be notified to the architect copyright of this drawing remains with the architect. |      |       |             |      |       |             |

project : 72/74 South Hill Park
title : existing strip elevations
scale : 1: 300 @ A3
drawing no. : 03
status : Planning
date : august 07

 boyarsky
 murphy
 architects

 64 oakley square
 london nw1 1nj

 t: 020 7388 3572
 f: 020 7691 0847