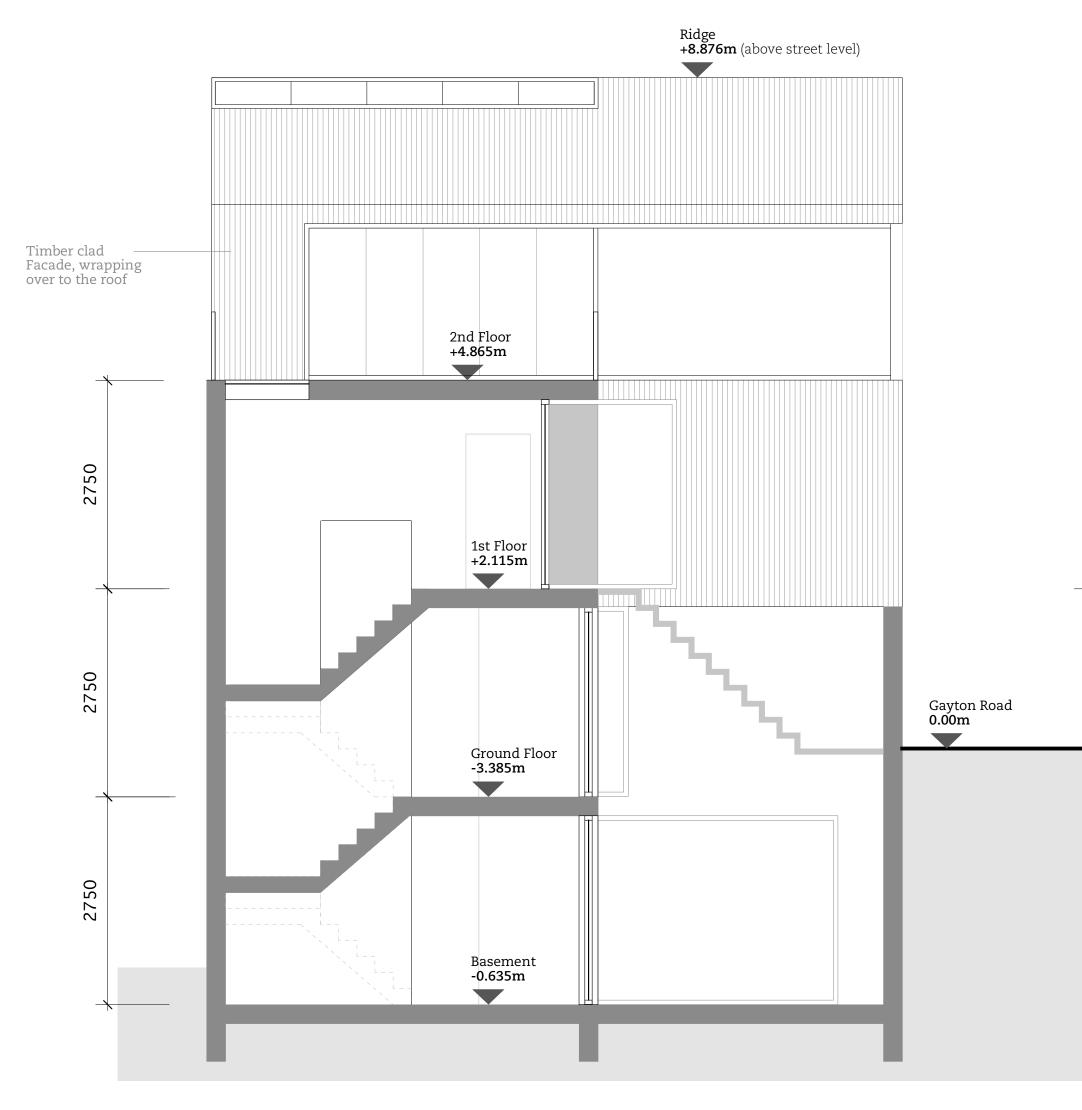

## Vine Cottage

FOR DISCUSSION PURPOSES ONLY

drawing title

Proposed Section A

drawing number

amendment

-

118

| project     | Vine Cottage     |
|-------------|------------------|
| itle        | Proposed Section |
| client      | Barry McKay      |
| project no. | 082              |
| scale       | 1:50@A3          |
| late        | 03.10.07         |
| drawn by    | CW               |