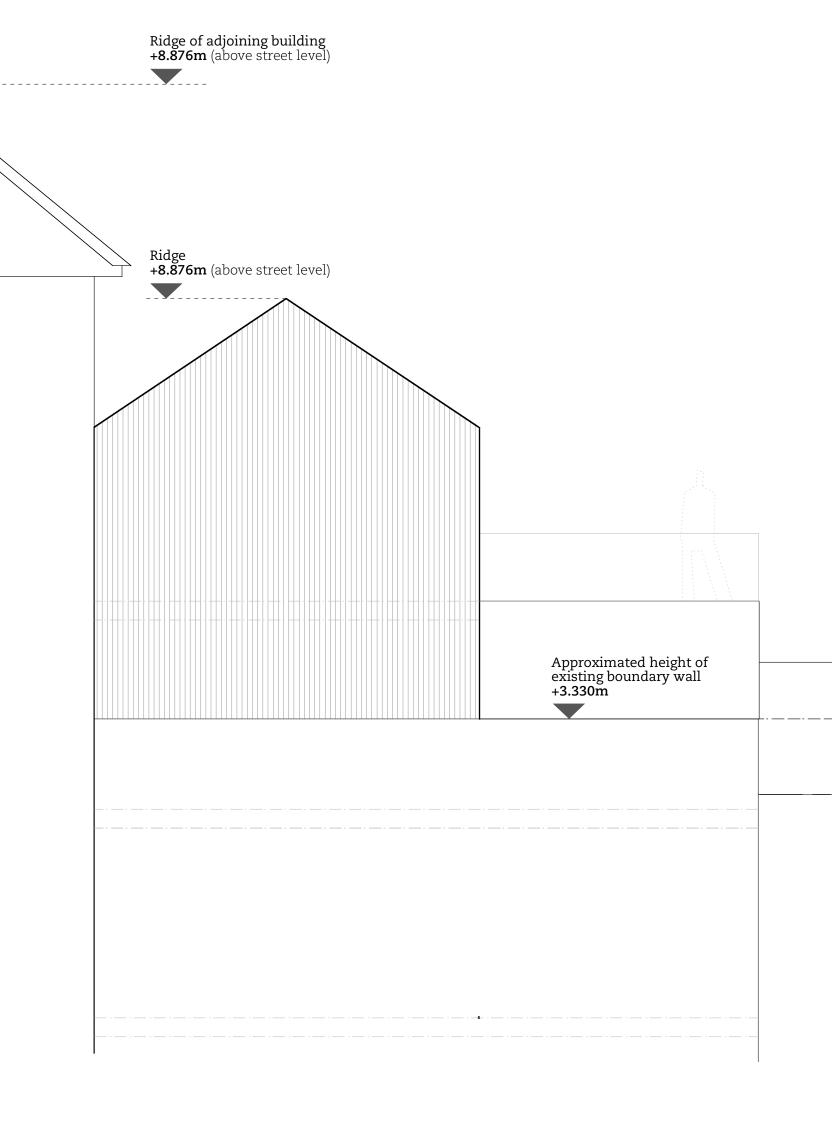

## Vine Cottage

FOR DISCUSSION PURPOSES ONLY

drawing title

## Proposed Rear Elevation

drawing number

amendment

| project     | Vine Cottage            |
|-------------|-------------------------|
| title       | Proposed Rear Elevation |
| client      | Barry McKay             |
| project no. | 082                     |
| scale       | 1:50@A3                 |
| date        | 03.10.07                |
| drawn by    | CW                      |