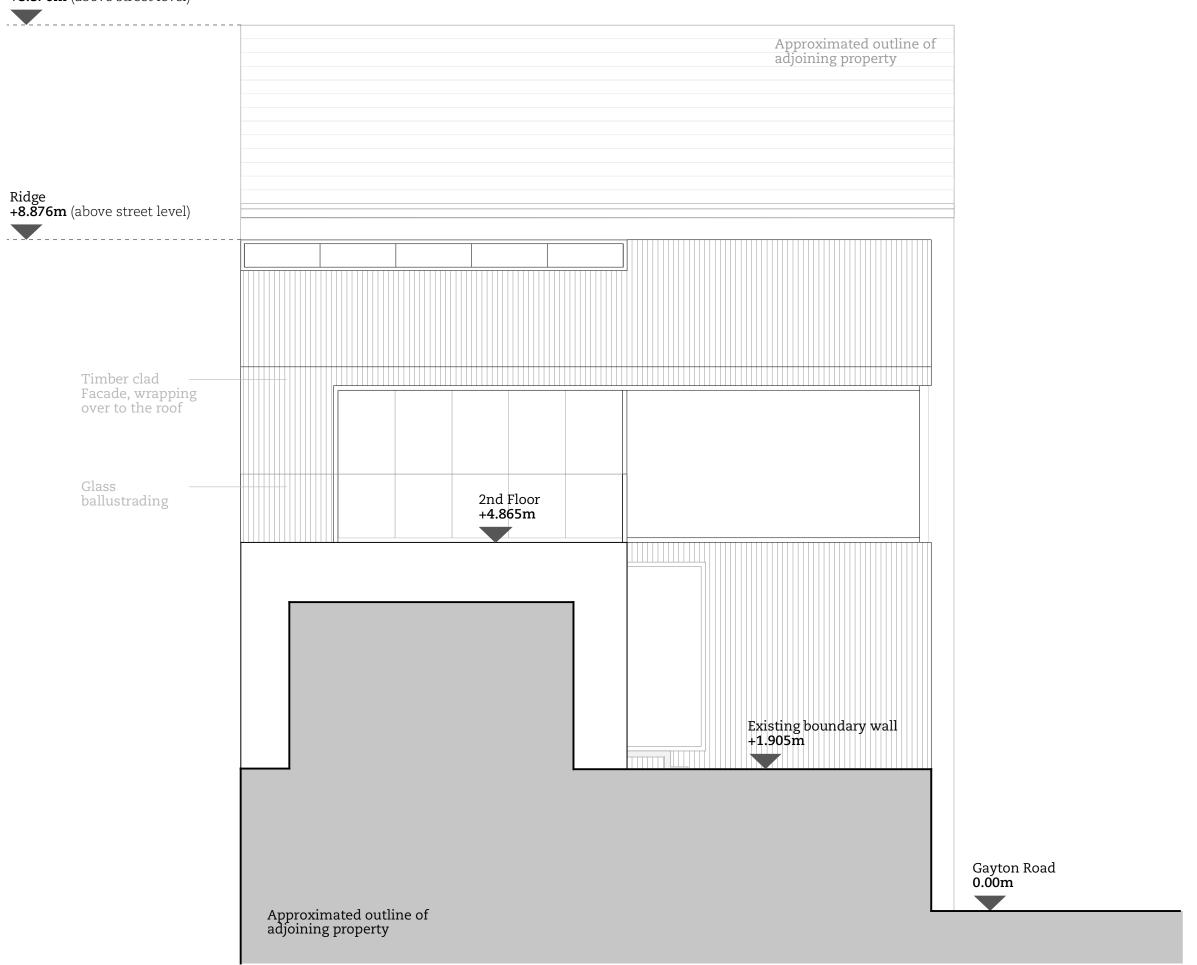

## Ridge of adjoining building +8.876m (above street level)

All Drawings and Written Material are the sole property of Block Architecture and may not be duplicated, published, disclosed or used without expressed writen consent.

## Proposed Side Elevation

116

drawing number

amendme

| project     | Vine Cottage                |
|-------------|-----------------------------|
| title       | Proposed Side ````elevation |
| client      | Barry McKay                 |
| project no. | 082                         |
| scale       | 1:50@A3                     |
| date        | 03.10.07                    |
| drawn by    | CW                          |