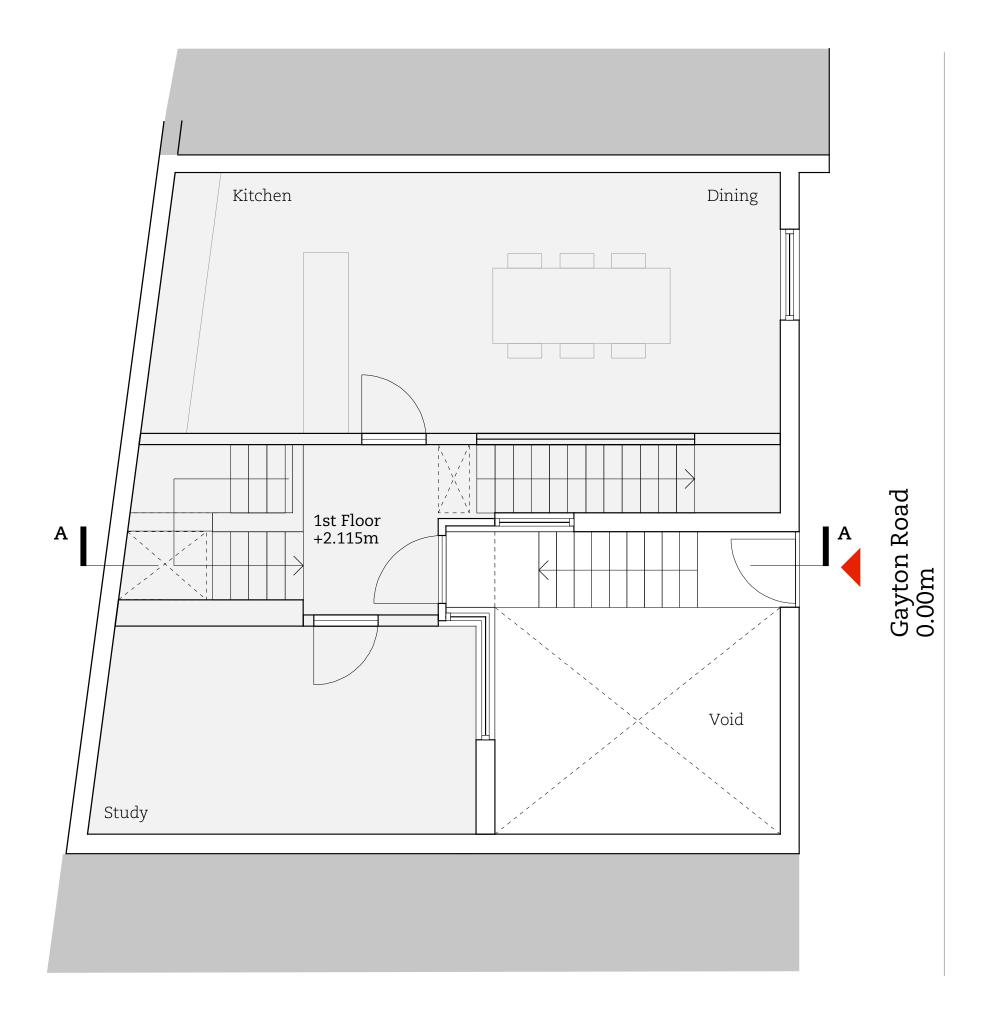

## Proposed 1st Floor

drawing number

amendmer

| project     | Vine Cottage       |
|-------------|--------------------|
| title       | Proposed 1st Floor |
| client      | Barry McKay        |
| project no. | 082                |
| scale       | 1:50@A3            |
| date        | 03.10.07           |
| drawn by    | CW                 |
|             |                    |