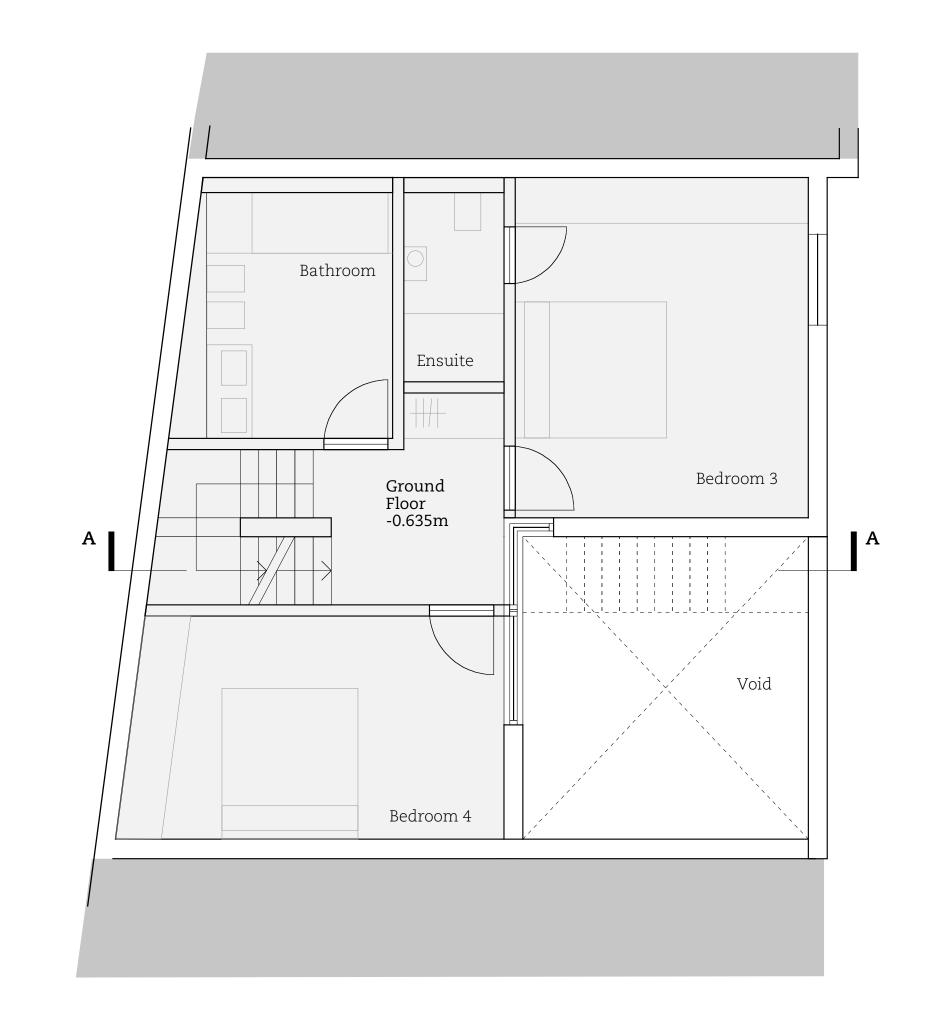

## Vine Cottage

FOR DISCUSSION PURPOSES ONLY

drawing title

Proposed Ground Floor

drawing number

amendment

111

date

03.10.07

| = |
|---|

 project
 Vine Cottage

 title
 Proposed Ground Floor

 client
 Barry McKay

 project no.
 082

 scale
 1:50@A3