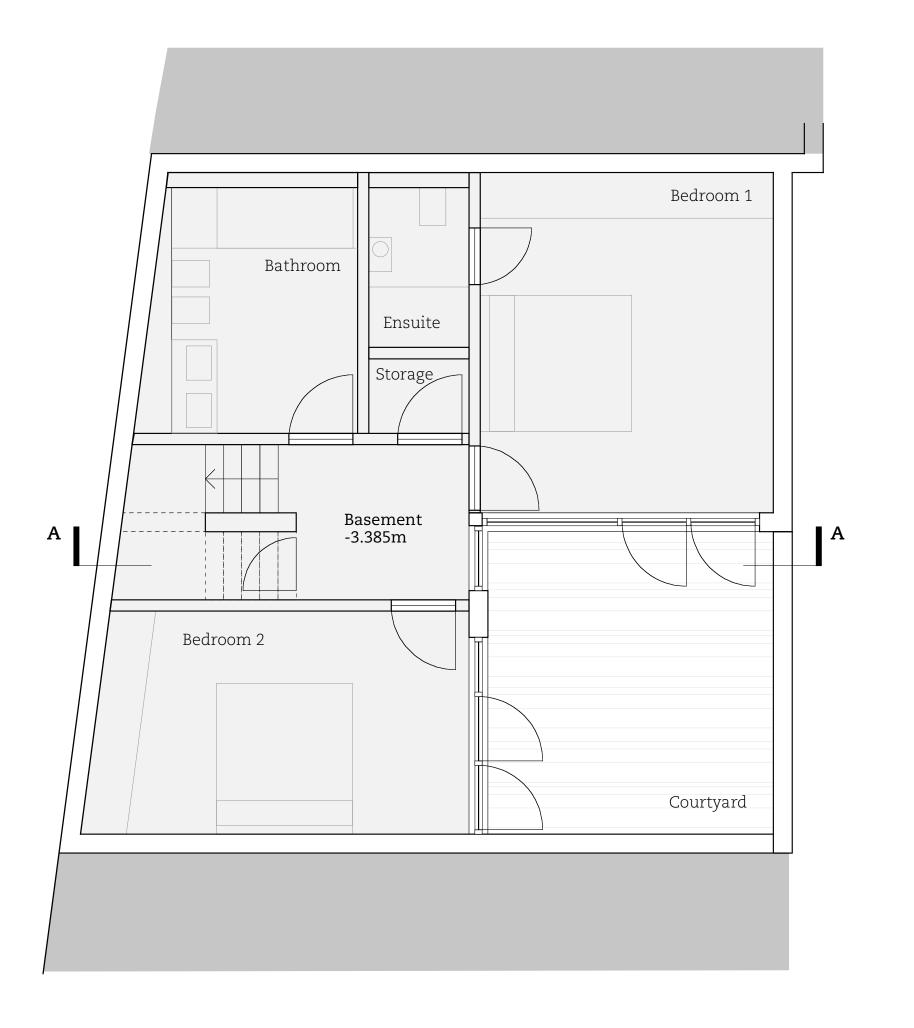

## Vine Cottage

FOR DISCUSSION PURPOSES ONLY

drawing title

## Proposed Basement

drawing number

amendme

| project     | Vine Cottage      |
|-------------|-------------------|
| title       | Proposed Basement |
| client      | Barry McKay       |
| project no. | 082               |
| scale       | 1:50@A3           |
| date        | 03.10.07          |
| drawn by    | CW                |