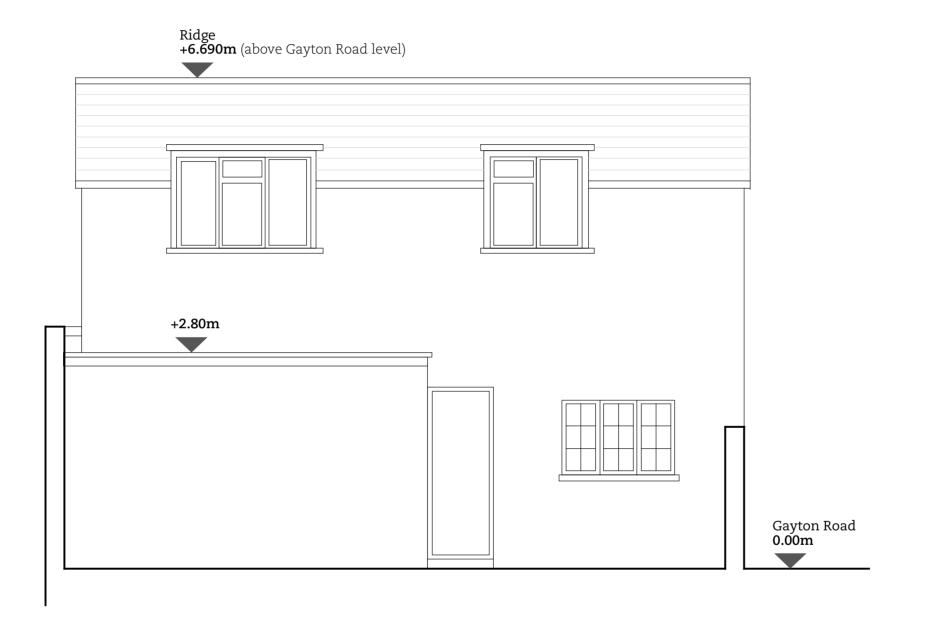

## **Existing Side Elevation**

drawing number amendm -

| project     | Vine Cottage            |
|-------------|-------------------------|
| title       | Existing Side Elevation |
| client      | Barry McKay             |
| project no. | 082                     |
| scale       | 1:50@A3                 |
| date        | 03.10.07                |
| drawn by    | CW                      |