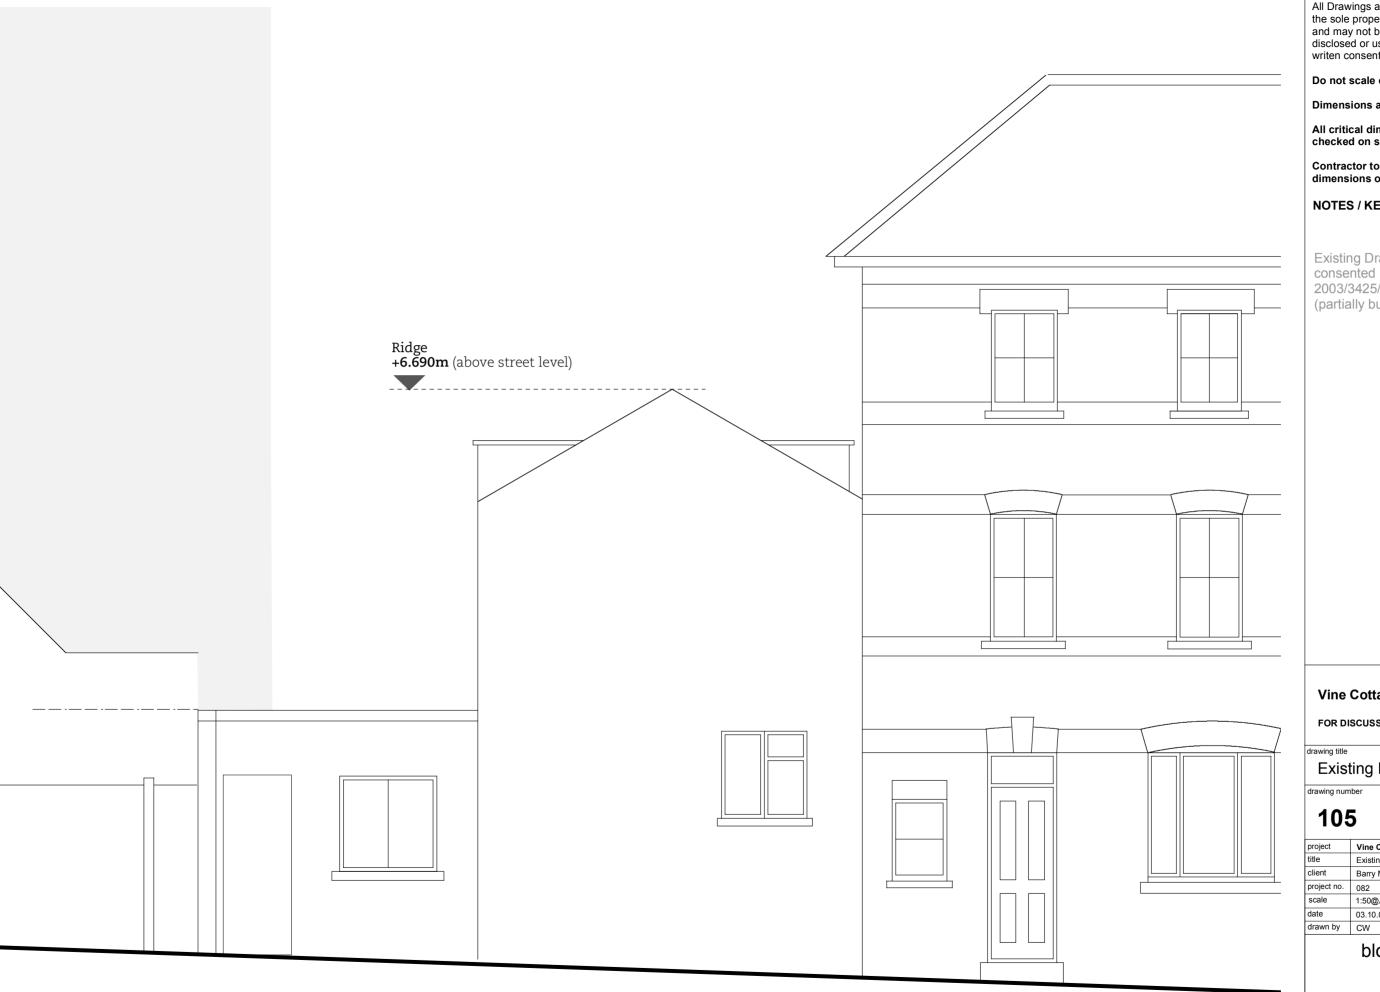

## NOTES / KEY

Existing Drawings as per consented Planning Application 2003/3425/P (partially built)

## Vine Cottage

03.10.07

FOR DISCUSSION PURPOSES ONLY

## **Existing Front Elevation**

| 105 -       |                          |
|-------------|--------------------------|
| project     | Vine Cottage             |
| title       | Existing Front Elevation |
| client      | Barry McKay              |
| project no. | 082                      |
| scale       | 1:50@A3                  |