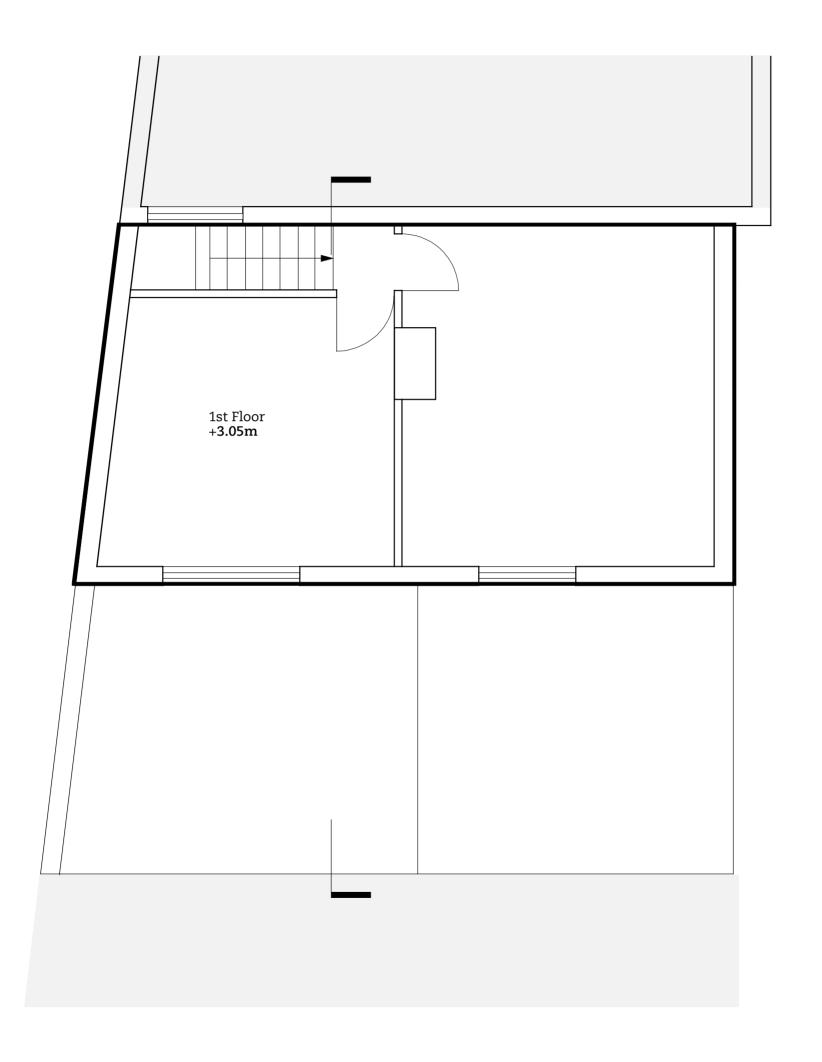

## Vine Cottage

FOR DISCUSSION PURPOSES ONLY

drawing title

## Existing 1st Floor

| ı |                |           |
|---|----------------|-----------|
|   | drawing number | amendment |
|   | 103            | -         |

| project     | Vine Cottage       |
|-------------|--------------------|
| title       | Existing 1st Floor |
| client      | Barry McKay        |
| project no. | 082                |
| scale       | 1:50@A3            |
| date        | 03.10.07           |
| drawn by    | CW                 |