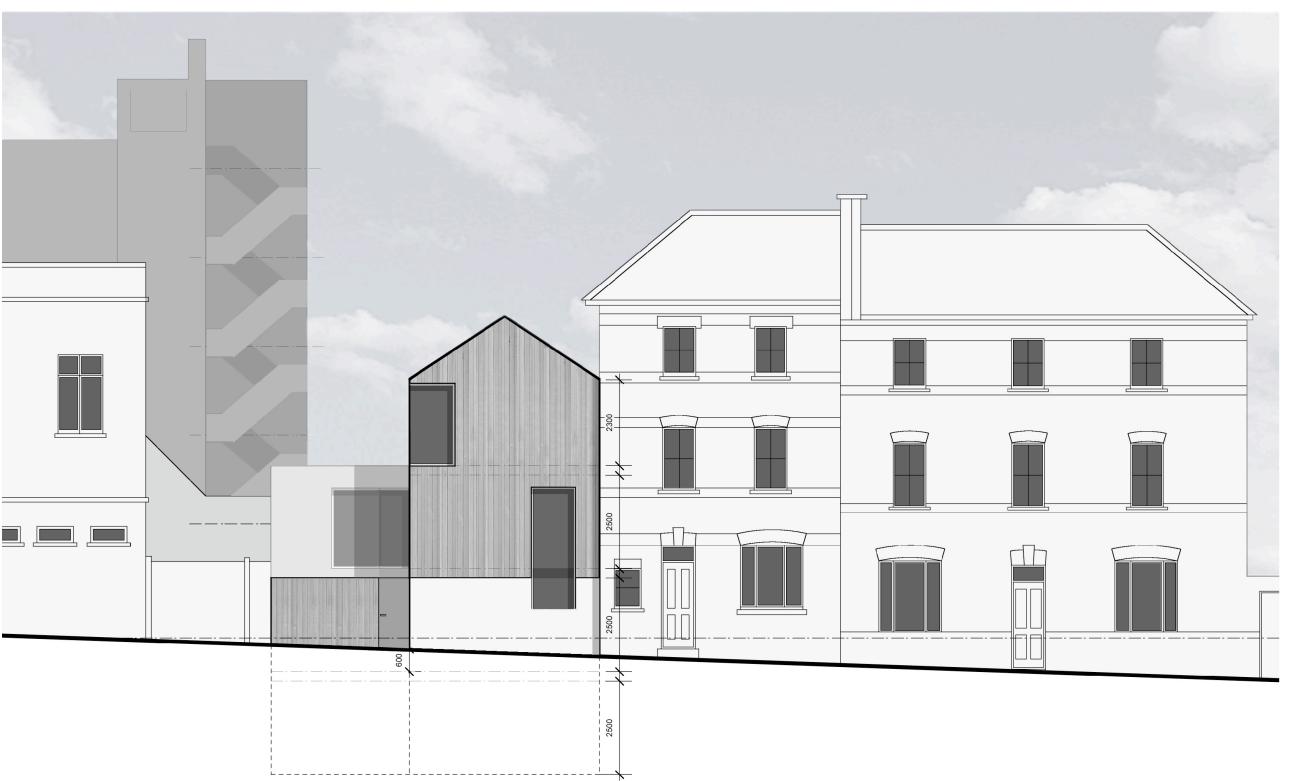

## Vine Cottage

FOR DISCUSSION PURPOSES ONLY

drawing t

## Proposed Front Elevation

drawing number

amendmen

| project     | Vine Cottage             |
|-------------|--------------------------|
| title       | Proposed Front Elevation |
| client      | Barry McKay              |
| project no. | 082                      |
| scale       | 1:50@A3                  |
| date        | 03.10.07                 |
| drawn by    | cw                       |