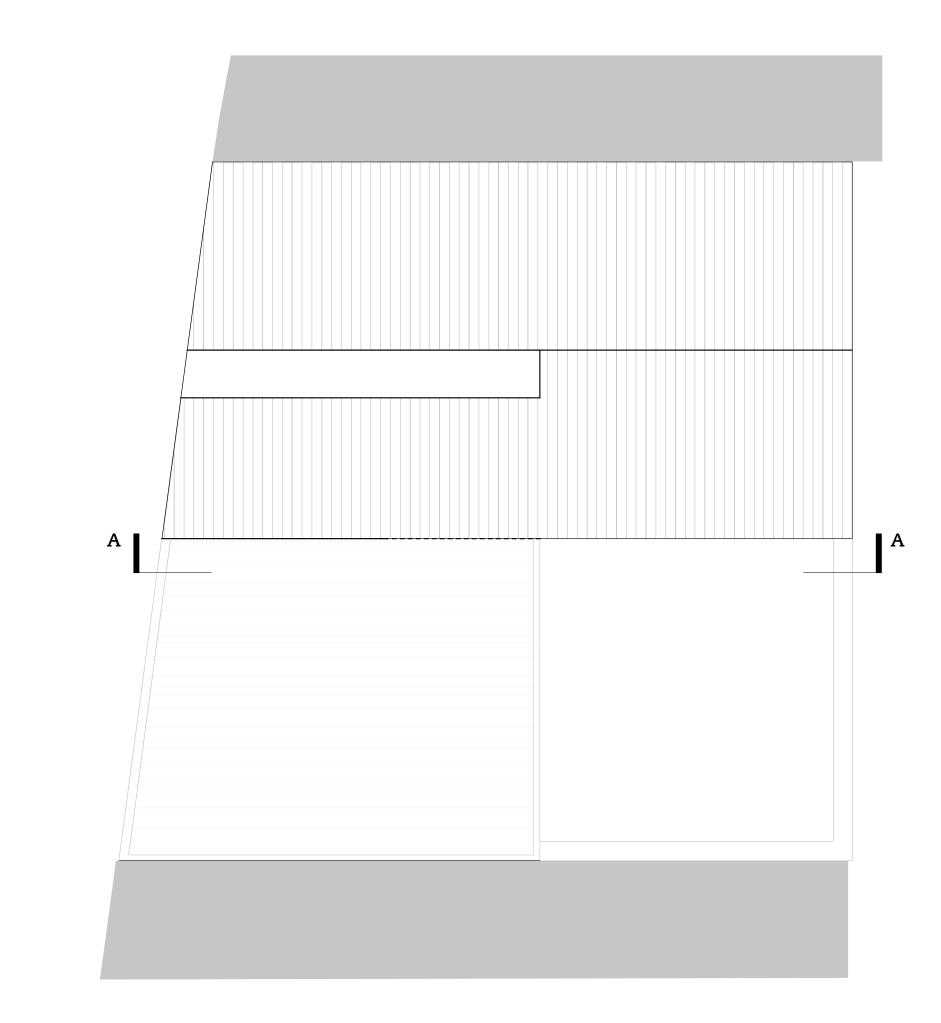

## Vine Cottage

FOR DISCUSSION PURPOSES ONLY

drawing title

Proposed Roof Plan

drawing number

amendment

114

| project     | Vine Cottage       |
|-------------|--------------------|
| title       | Proposed Roof Plan |
| client      | Ваггу МсКау        |
| project no. | 082                |
| scale       | 1:50@A3            |
| date        | 03.10.07           |
| drawn by    | CW                 |
|             |                    |