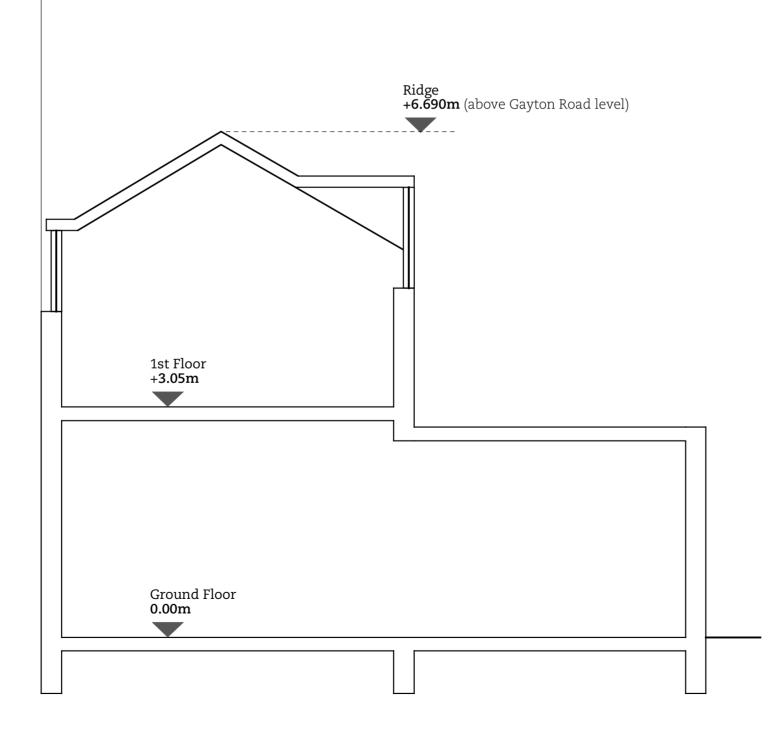

## **Existing Section**

| arring mambe |  |  |
|--------------|--|--|
| 108          |  |  |

| project     | Vine Cottage     |
|-------------|------------------|
| title       | Existing Section |
| client      | Barry McKay      |
| project no. | 082              |
| scale       | 1:50@A3          |
| date        | 03.10.07         |
| drawn by    | CW               |