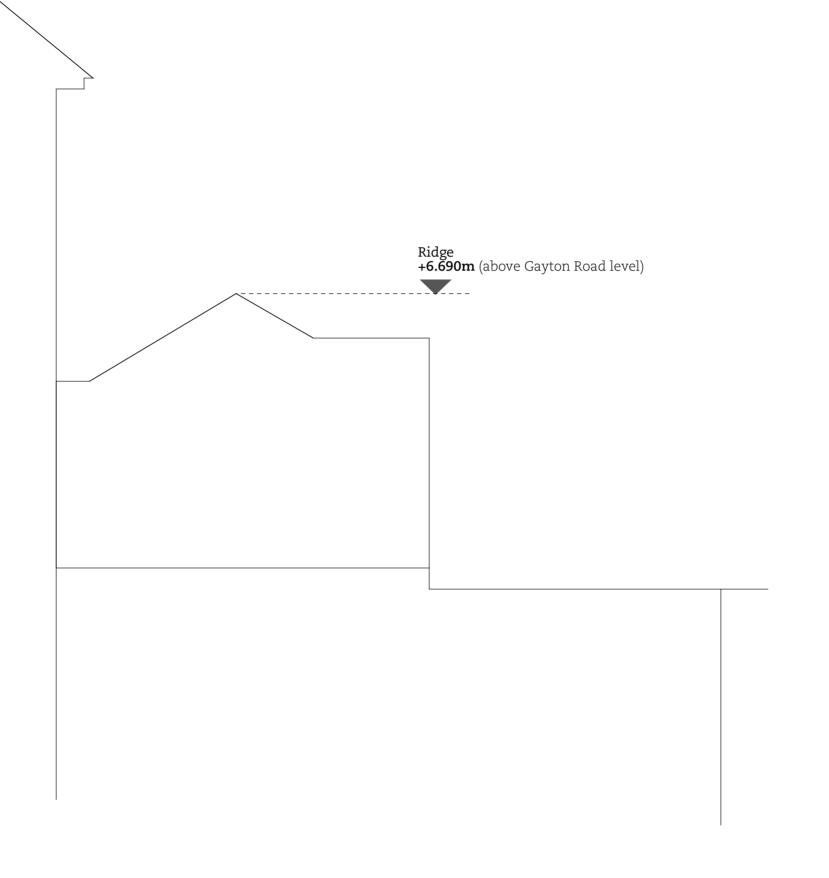

## Existing Rear Elevation

107

| project     | Vine Cottage            |
|-------------|-------------------------|
| title       | Existing Rear Elevation |
| client      | Barry McKay             |
| project no. | 082                     |
| scale       | 1:50@A3                 |
| date        | 03.10.07                |
| drawn by    | CW                      |