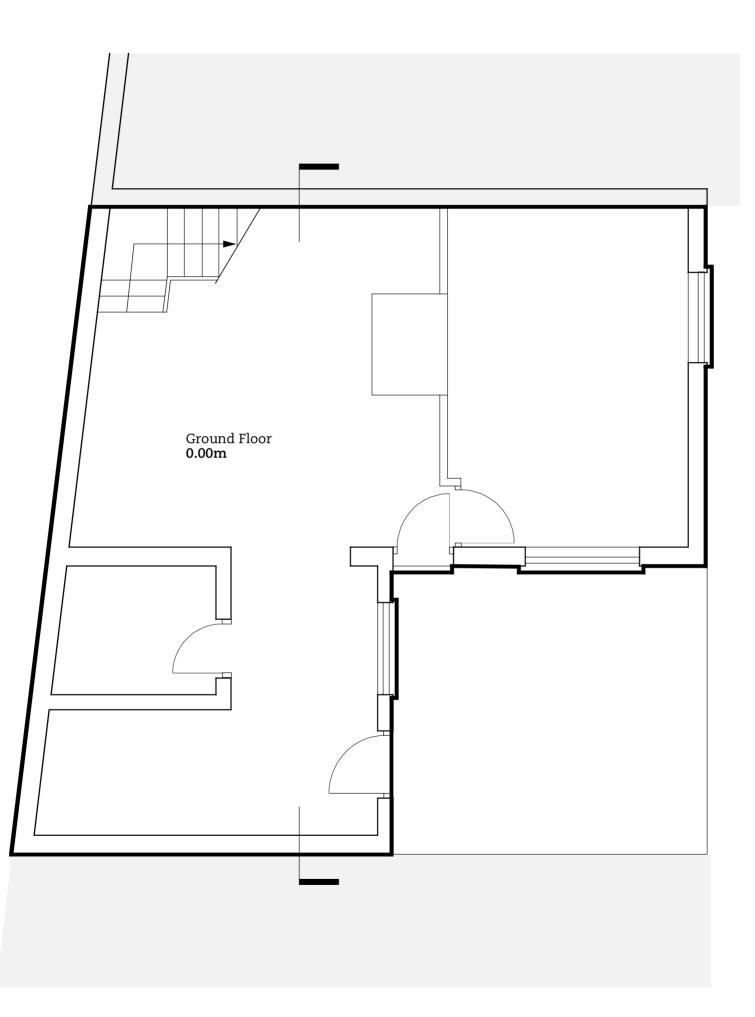

## Existing Ground Floor

drawing number
amendment
amendment
amendment
fille
amendment
fille
Existing Ground Floor
client
Barry McKay
project no.
082
scale
1:50@A3
date
03.10.07
drawn by
CW
blockarchitectureItd