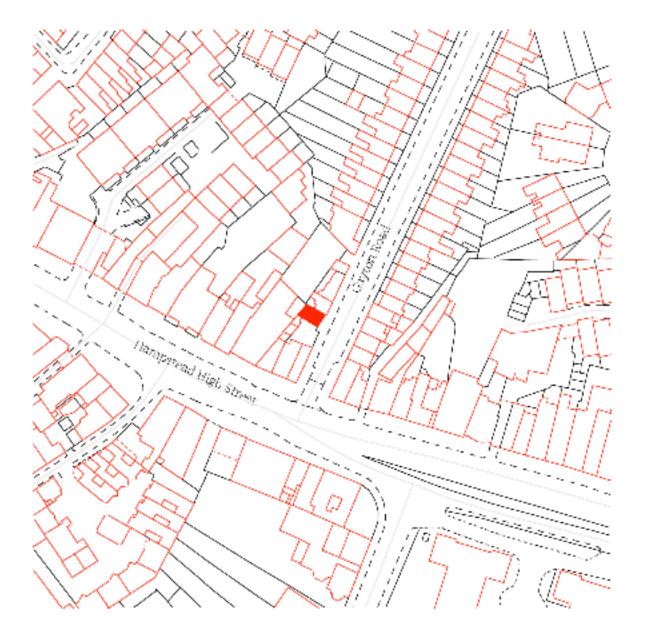

Scale 1:1250

All Drawings and Written Material are the sole property of Block Architecture and may not be duplicated, published, disclosed or used without expressed writen consent.

Do not scale off this drawing.

## Vine Cottage

FOR DISCUSSION PURPOSES ONLY

drawing title

## Location Plan

100

drawing number

amendmer

| project     | Vine Cottage  |
|-------------|---------------|
| title       | Location Plan |
| client      | Barry McKay   |
| project no. | 082           |
| scale       | 1:1250@A3     |
| date        | 03.10.07      |
| drawn by    | cw            |