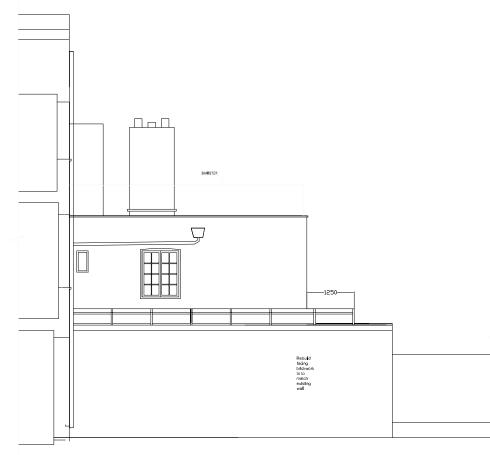

SIDE ELEVATION

REAR ELEVATIO N As Proposed

A

FLAT ROOF  $\checkmark$  $\checkmark$ OH=1.813 OH=1.528 SH=0,851 up43 C 3840 FFL+5316 BED 3 C 2572 up138 C 2435 C 2452 FFL+6896 VARDROBE  $\overline{}$ OH=1.963 OH=1.990 BED 4 c 2539 BED 5 C 2558 OH=1.594 SH=0,780 OH=1.628 SH=0.748