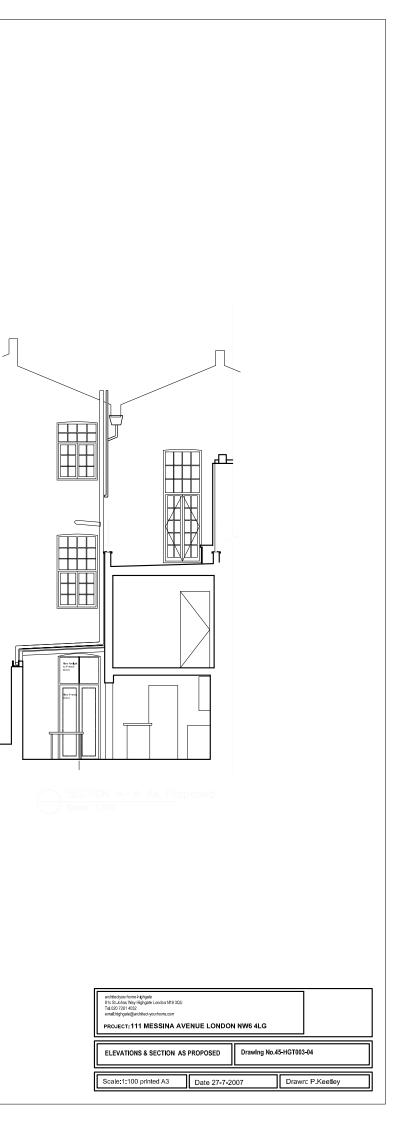

SIDE ELEVATION

REAR ELEVATIO N As Proposed

A

FLAT ROOF  $\checkmark$  $\checkmark$ OH=1.813 OH=1.528 SH=0,851 up43 C 3840 FFL+5316 BED 3 C 2572 up138 C 2435 C 2452 FFL+6896 VARDROBE  $\overline{}$ OH=1.963 OH=1.990 BED 4 c 2539 BED 5 C 2558 OH=1.594 SH=0,780 OH=1.628 SH=0.748