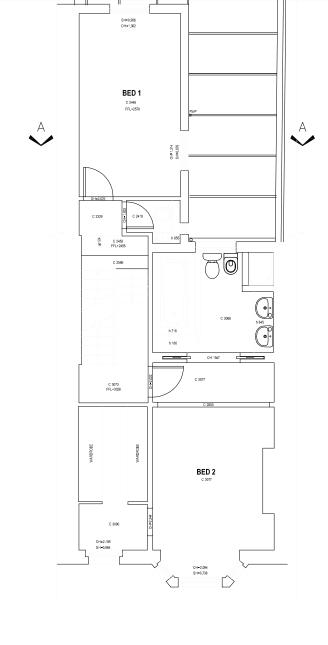

FIRST FLOOR PLAN Scale: 1:100 SECOND FLOOR PLAN Scale: 1:100

| architectyourhoms-highgote<br>91: Studens Way Highgote London N19 3QU<br>Tel.020 7281 4032<br>email:highgote@urchitect-yourhome.com |                                 |
|-------------------------------------------------------------------------------------------------------------------------------------|---------------------------------|
| PROJECT: 111 MESSINA AVENUE LONDON NW6 4LG                                                                                          |                                 |
| PLANS AS PROPOSED Drawing No.45-HGT003-03                                                                                           |                                 |
| Scale:1:100                                                                                                                         | Date 27-7-2007 Drawn: P.Keetley |

FIRST FLOOR PLAN Scale: 1:100

SECOND FLOOR PLAN Scale: 1:100

FLAT ROOF

OH-1.813

R

BED 4

OH=1.594 SH=0.760

C 2452 FFL+6896