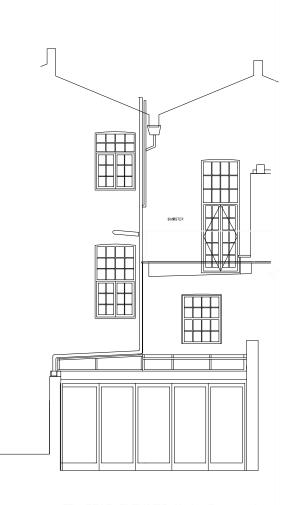

SIDE ELEVATION

REAR ELEVATIO N As Proposed

A

FLAT ROOF  $\checkmark$  $\checkmark$ OH=1.813 OH=1.528 SH=0,851 up43 C 3840 FFL+5316 BED 3 C 2572 up138 C 2435 C 2452 FFL+6896 VARDROBE  $\overline{}$ OH=1.963 OH=1.990 BED 4 c 2539 BED 5 C 2558 OH=1.594 SH=0,780 OH=1.628 SH=0.748