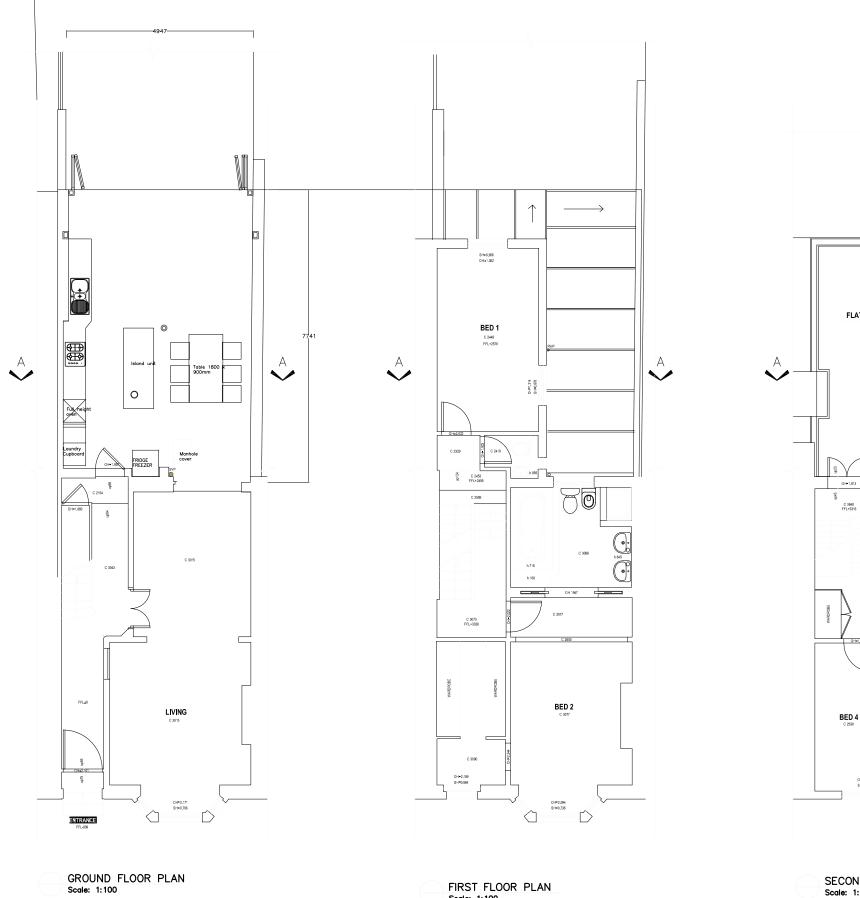

SIDE ELEVATION

REAR ELEVATIO N As Proposed

A

FLAT ROOF  $\checkmark$  $\checkmark$ OH=1.813 OH=1.528 SH=0,851 up43 C 3840 FFL+5316 BED 3 C 2572 up138 C 2435 C 2452 FFL+6896 VARDROBE  $\overline{}$ OH=1.963 OH=1.990 BED 4 c 2539 BED 5 C 2558 OH=1.594 SH=0,780 OH=1.628 SH=0.748