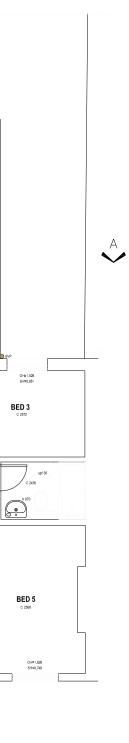

SIDE ELEVATION

REAR ELEVATIO N As Proposed

A

FLAT ROOF  $\checkmark$  $\checkmark$ OH=1.813 OH=1.528 SH=0,851 up43 C 3840 FFL+5316 BED 3 C 2572 up138 C 2435 C 2452 FFL+6896 VARDROBE  $\overline{}$ OH=1.963 OH=1.990 BED 4 c 2539 BED 5 C 2558 OH=1.594 SH=0,780 OH=1.628 SH=0.748

FIRST FLOOR PLAN Scale: 1:100

SECOND FLOOR PLAN Scale: 1:100

FLAT ROOF

OH-1.813

R

BED 4

OH=1.594 SH=0.760

C 2452 FFL+6896