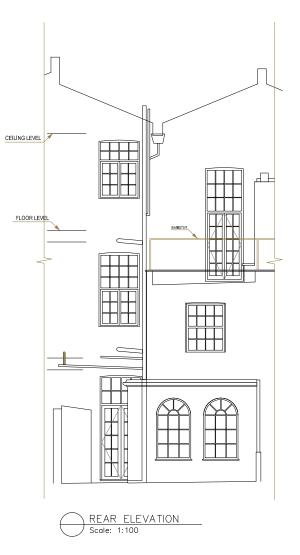

| Scale:1:100 printed A3 | Date 27-7-2007 | Drawn: P.Keetley |
|------------------------|----------------|------------------|
|                        |                |                  |

(EXOT GROUND FLOOR PLAN A1 Scale: 1:50