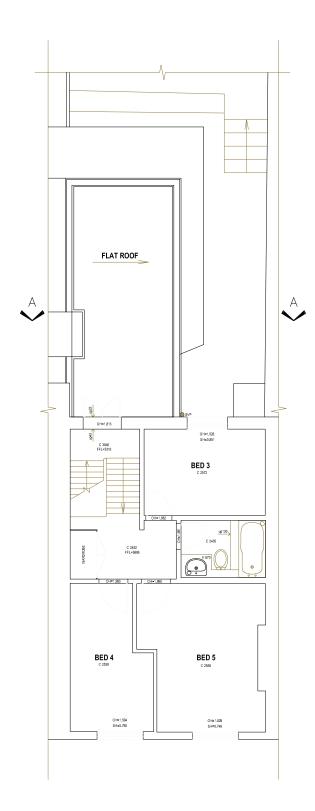

FIRST FLOOR PLAN A1 Scale: 1:50 A1 Scole: 1:50

| architectyourhome-highgale<br>9 to 51.Johns Way Highgale Jondon NI9 3QU<br>Totl007 281 Walk Stated-yourhome com<br>email highgale@architect-yourhome com<br>PROJECT: 111 MESSINA AVENUE LONDON NW6 4LG |                |                  |  |  |
|--------------------------------------------------------------------------------------------------------------------------------------------------------------------------------------------------------|----------------|------------------|--|--|
| PLANS AS EXISTING                                                                                                                                                                                      | Drawing No     | o.45-HGT003-03   |  |  |
| Scale:1:100 printed A3                                                                                                                                                                                 | Date 27-7-2007 | Drawn: P.Keetley |  |  |