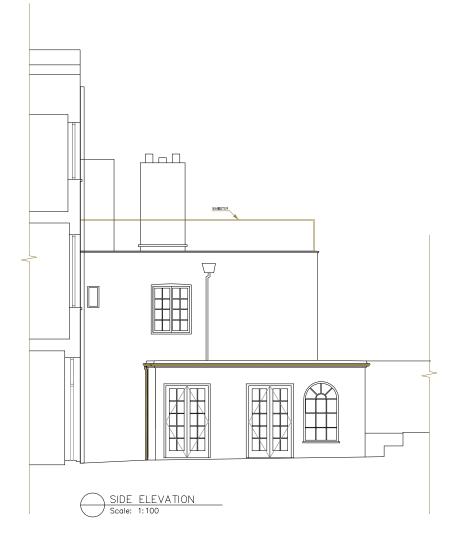

| Scale:1:100 printed A3 | Date 27-7-2007 | Drawn: P.Keetley |
|------------------------|----------------|------------------|
|                        |                |                  |

(EXOT GROUND FLOOR PLAN A1 Scale: 1:50