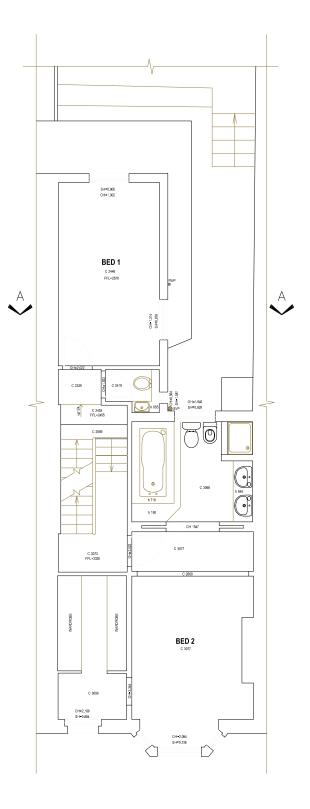

| Scale:1:100 printed A3 | Date 27-7-2007 | Drawn: P.Keetley |
|------------------------|----------------|------------------|
|                        |                |                  |

(EXOT GROUND FLOOR PLAN A1 Scale: 1:50