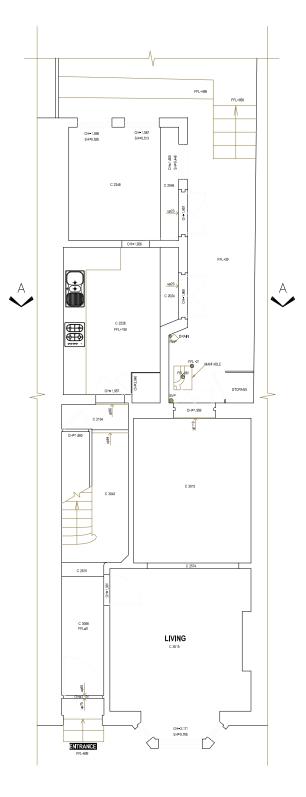

| Scale:1:100 printed A3 | Date 27-7-2007 | Drawn: P.Keetley |
|------------------------|----------------|------------------|
|                        |                |                  |

(EXOT GROUND FLOOR PLAN A1 Scale: 1:50

FIRST FLOOR PLAN A1 Scale: 1:50 A1 Scole: 1:50

| architectyourhome-highgale<br>9 to 51.Johns Way Highgale Jondon NI9 3QU<br>Totl007 281 Walk Stated-yourhome com<br>email highgale@architect-yourhome com<br>PROJECT: 111 MESSINA AVENUE LONDON NW6 4LG |                |                  |  |  |
|--------------------------------------------------------------------------------------------------------------------------------------------------------------------------------------------------------|----------------|------------------|--|--|
| PLANS AS EXISTING                                                                                                                                                                                      | Drawing No     | o.45-HGT003-03   |  |  |
| Scale:1:100 printed A3                                                                                                                                                                                 | Date 27-7-2007 | Drawn: P.Keetley |  |  |