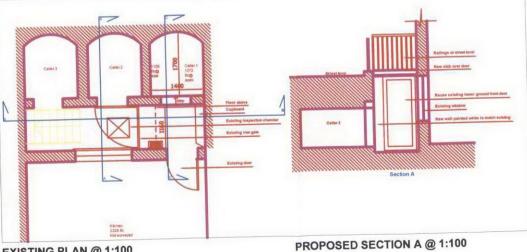

The width and length of the cellar will remain as existing (1400mm x 1700mm approx) and the floor level will be lowered by 600 to 800 mm to allow for 2000 mm headroom in the cellar.

#### LAYOUT

The development is entirely under the pavement as existing, will not be seen from road level and will not disturb the street scene.

The current cellar layout does not allow easy access for storage due to the low ceiling height. The development proposes to lower the floor level and provide stairs down to the cellar.

The existing lower ground floor front door will be repositioned to replace the existing iron gate. The step at the bottom of the gate will be removed and a step rebuilt as shown on plan. This is to allow for sufficient headroom for the front door.

All finishes will match the existing.

PROPOSED PLAN @ 1:100

**EXISTING PLAN @ 1:100** 

PROPOSED SECTION B @ 1:100

SIMILAR DEVELOPMENTS ON ALBERT STREET