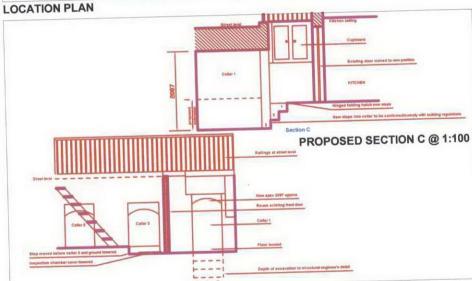

### **AMOUNT**

The proposal is to lower the floor of the existing cellar under street level at the front of the property.

The space will serve as a wine storage cellar and will be accessed from the existing lower ground kitchen. The development will not extend beyond the current cellar and would not protrude beyond the pavement.

The width and length of the cellar will remain as existing (1400mm x 1700mm approx) and the floor level will be lowered by 600 to 800 mm to allow for 2000 mm headroom in the cellar.

#### LAYOUT

The development is entirely under the pavement as existing, will not be seen from road level and will not disturb the street scene.

The current cellar layout does not allow easy access for storage due to the low ceiling height. The development proposes to lower the floor level and provide stairs down to the cellar.

The existing lower ground floor front door will be repositioned to replace the existing iron gate. The step at the bottom of the gate will be removed and a step rebuilt as shown on plan. This is to allow for sufficient headroom for the front door.

## LANDSCAPE AND APPEARANCE

The external surface will be tiled as existing; Internally the floor will be tiled as the existing kitchen floor. The existing front door will be repositioned to replace the iron gate and surrounding wall and slab painted white. Cellar will be insulated and tanked.