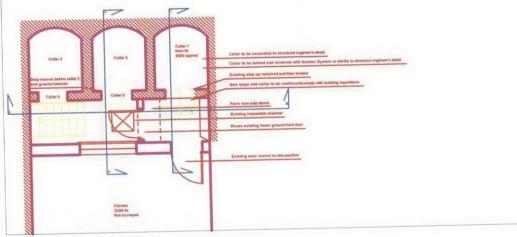

### **AMOUNT**

The proposal is to lower the floor of the existing cellar under street level at the front of the property.

The space will serve as a wine storage cellar and will be accessed from the existing lower ground kitchen. The development will not extend beyond the current cellar and would not protrude beyond the pavement.

The width and length of the cellar will remain as existing (1400mm x 1700mm approx) and the floor level will be lowered by 600 to 800 mm to allow for 2000 mm headroom in the cellar.

#### LAYOUT

The development is entirely under the pavement as existing, will not be seen from road level and will not disturb the street scene.

The current cellar layout does not allow easy access for storage due to the low ceiling height. The development proposes to lower the floor level and provide stairs down to the cellar.

The existing lower ground floor front door will be repositioned to replace the existing iron gate. The step at the bottom of the gate will be removed and a step rebuilt as shown on plan. This is to allow for sufficient headroom for the front door.

## LANDSCAPE AND APPEARANCE

The external surface will be tiled as existing; Internally the floor will be tiled as the existing kitchen floor. The existing front door will be repositioned to replace the iron gate and surrounding wall and slab painted white. Cellar will be insulated and tanked.