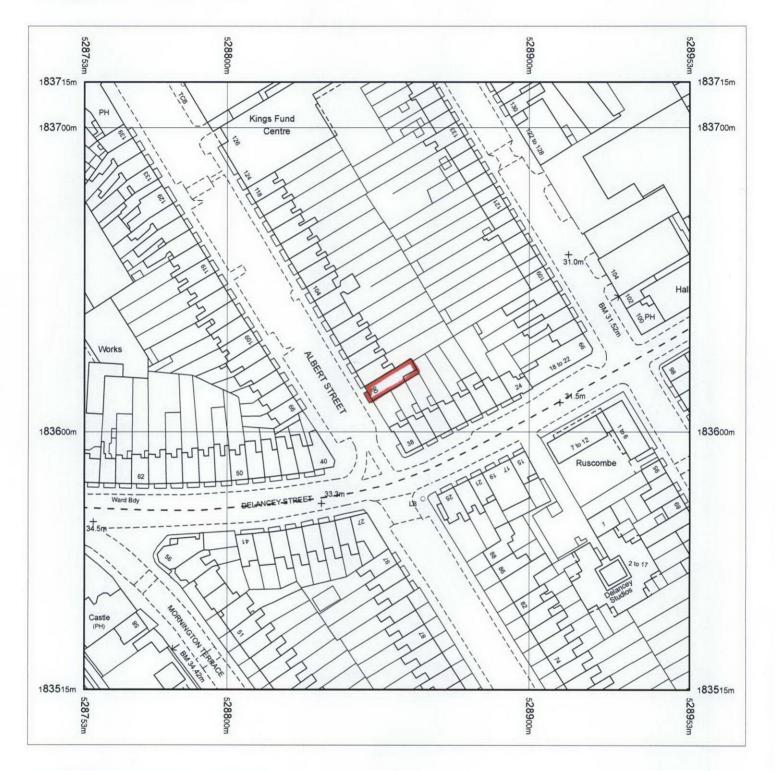

## OS Sitemap<sup>™</sup>

Produced 19.09.2007 from the Ordnance Survey National Geographic Database and incorporating surveyed revision available at this date. © Crown Copyright 2007.

Reproduction in whole or part is prohibited without the prior permission of Ordnance Survey.

Ordnance Survey and the OS Symbol are registered trademarks and OS Sitemap is a trademark of Ordnance Survey, the national mapping agency of Great Britain.

The representation of a road, track or path is no evidence of a right of way.

The representation of features as lines is no evidence of a property boundary.

Supplied by: **Stanfords** Serial number: 01123000 Centre coordinates: 528853 183615

Further information can be found on the OS Sitemap Information leaflet or the Ordnance Survey web site: www.ordnancesurvey.co.uk