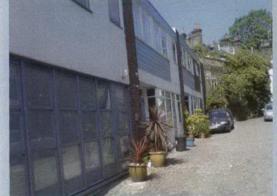

Images illustrating the range of properties and variation in elevatonal treatments along Belsize Lane

53 Belsize Lane is the central house in a row of three 1980's terraced dwellings. The houses have flat roofs, are white painted and have dark brown aluminium window frames.