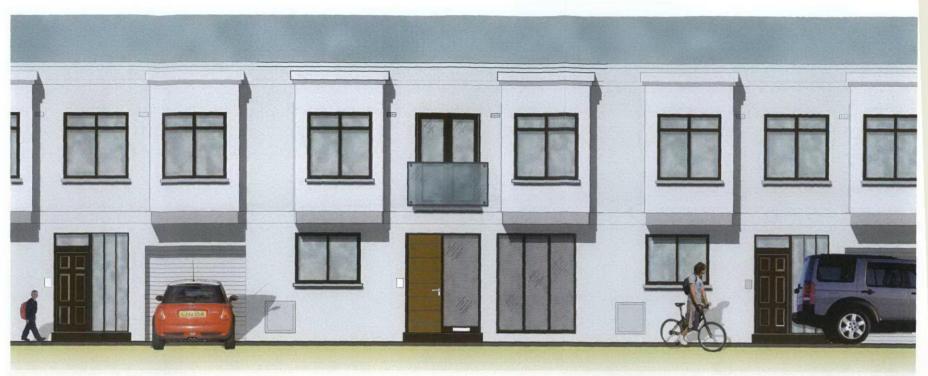

- Removal of the existing garage door, to be replaced with subtle frosted security glass panel. Vertical non frosted strips will be used to fenestrate the new glass panel
- Removal of the existing front door and side light, to be replaced with new frosted security glass door and side light compliment the garage door replacement.
- Removal of the existing central window on the first floor. To be replaced with new inward opening french doors. Introduction of new glass juliette balcony with simple stainless steel fixings.

These proposals will have a minimal impact on the street scene, and will improve the architectural interest of the three identical properties. High quality window frames, texturised glass and simple stainless fixings for the proposed balcony will be used.