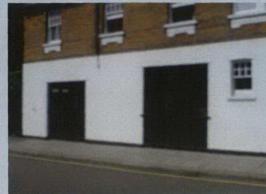

The existing front elevation of 53 Belsize Lane

PROPOSED ELEVATION

The proposed modifications to the 53 Belsize Lane street elevations, form part of the renovation work to the interior of the property. The changes to the Belsize Lane facade will be: