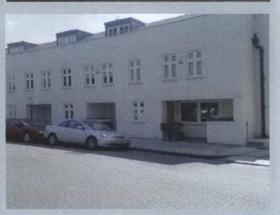

Images illustrating the range of properties and variation in elevatonal treatments along Belsize Lane

53 Belsize Lane is the central house in a row of three 1980's terraced dwellings. The houses have flat roofs, are white painted and have dark brown aluminium window frames.