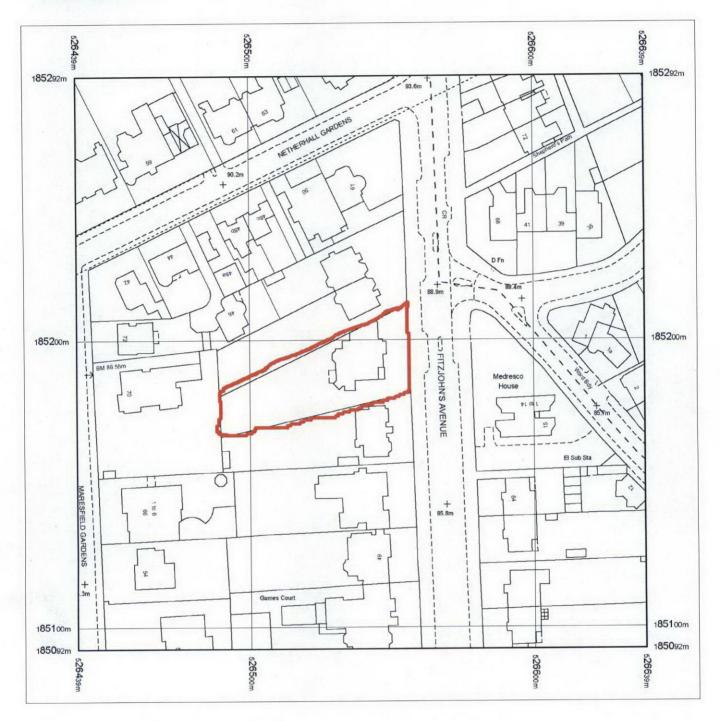

## OS Sitemap<sup>™</sup>

Produced 08.10.2007 from the Ordnance Survey National Geographic Database and incorporating surveyed revision available at this date. © Crown Copyright 2007.

Reproduction in whole or part is prohibited without the prior permission of Ordnance Survey.

Ordnance Survey and the OS Symbol are registered trademarks and OS Sitemap is a trademark of Ordnance Survey, the national mapping agency of Great Britain.

The representation of a road, track or path is no evidence of a right of way.

The representation of features as lines is no evidence of a property boundary.

Supplied by: **Stanfords** Serial number: 01202000 Centre coordinates: 526539 185192

Further information can be found on the OS Sitemap Information leaflet or the Ordnance Survey web site: www.ordnancesurvey.co.uk