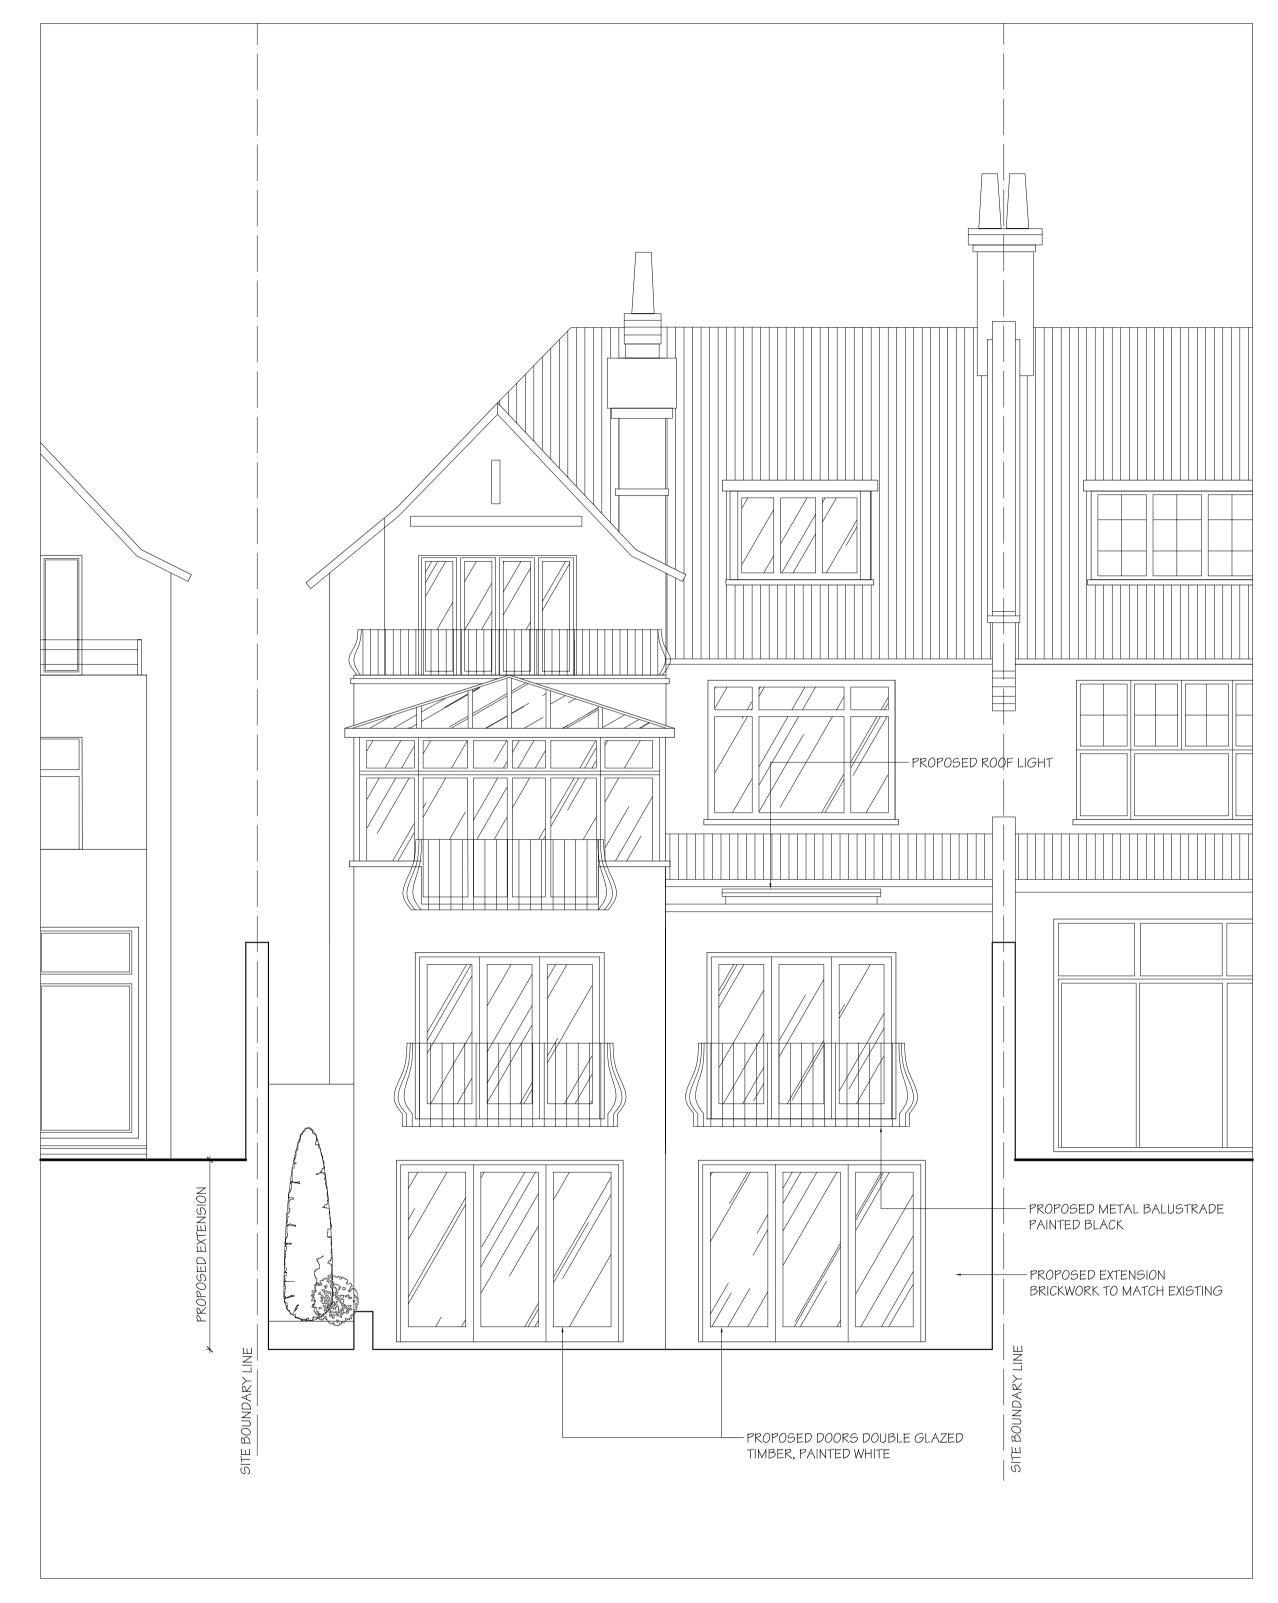

SOLUTIONS' APPROVAL.

Project no. 07/0174

013

Front Elevation as Proposed

Rear Elevation as Proposed

| Issue PLANNING            | Rev. Descr         | ription Date | Signed Checked | Notes:                                                                             | Scale Date Drawn by Checked by    |                  |                   |           |
|---------------------------|--------------------|--------------|----------------|------------------------------------------------------------------------------------|-----------------------------------|------------------|-------------------|-----------|
| Issue PLANNING            |                    |              |                | All dimensional discrepancies to be reported to architect                          | 1:50 @ A1   13.07.2007   PS   DS  |                  | Studio 18, Liddel | ell Road  |
| Conoral Nation            |                    |              |                | The contractor must check all dimensions on site before construction / fabrication | Drawing Title                     |                  | Phone 020 76      | /624 6680 |
| General Notes:            |                    |              |                |                                                                                    | Proposed Front and Rear Elevation |                  | Fax 020 76        | 7624 6681 |
| THIS DRAWING HAS BEEN PRE | I                  |              |                |                                                                                    |                                   | design solutions | ds@DesignSolution | onsUK.com |
| SOLUTIONS AND THE DATA CO |                    |              |                |                                                                                    |                                   |                  |                   |           |
| BE USED OR REPRODUCED ON  | ILY WITH DS DESIGN |              |                |                                                                                    | 36A Hollycroft Avenue             | Project no       | Drawing no        | Revision  |
| SOLUTIONS' APPROVAL.      |                    |              |                |                                                                                    | London NW3 7QN                    | 07/0174          | 014               | 04        |
|                           |                    |              |                |                                                                                    | LUNGUI NVVO / QIV                 | 07/01/4          | U1 <del>4</del>   | 01        |