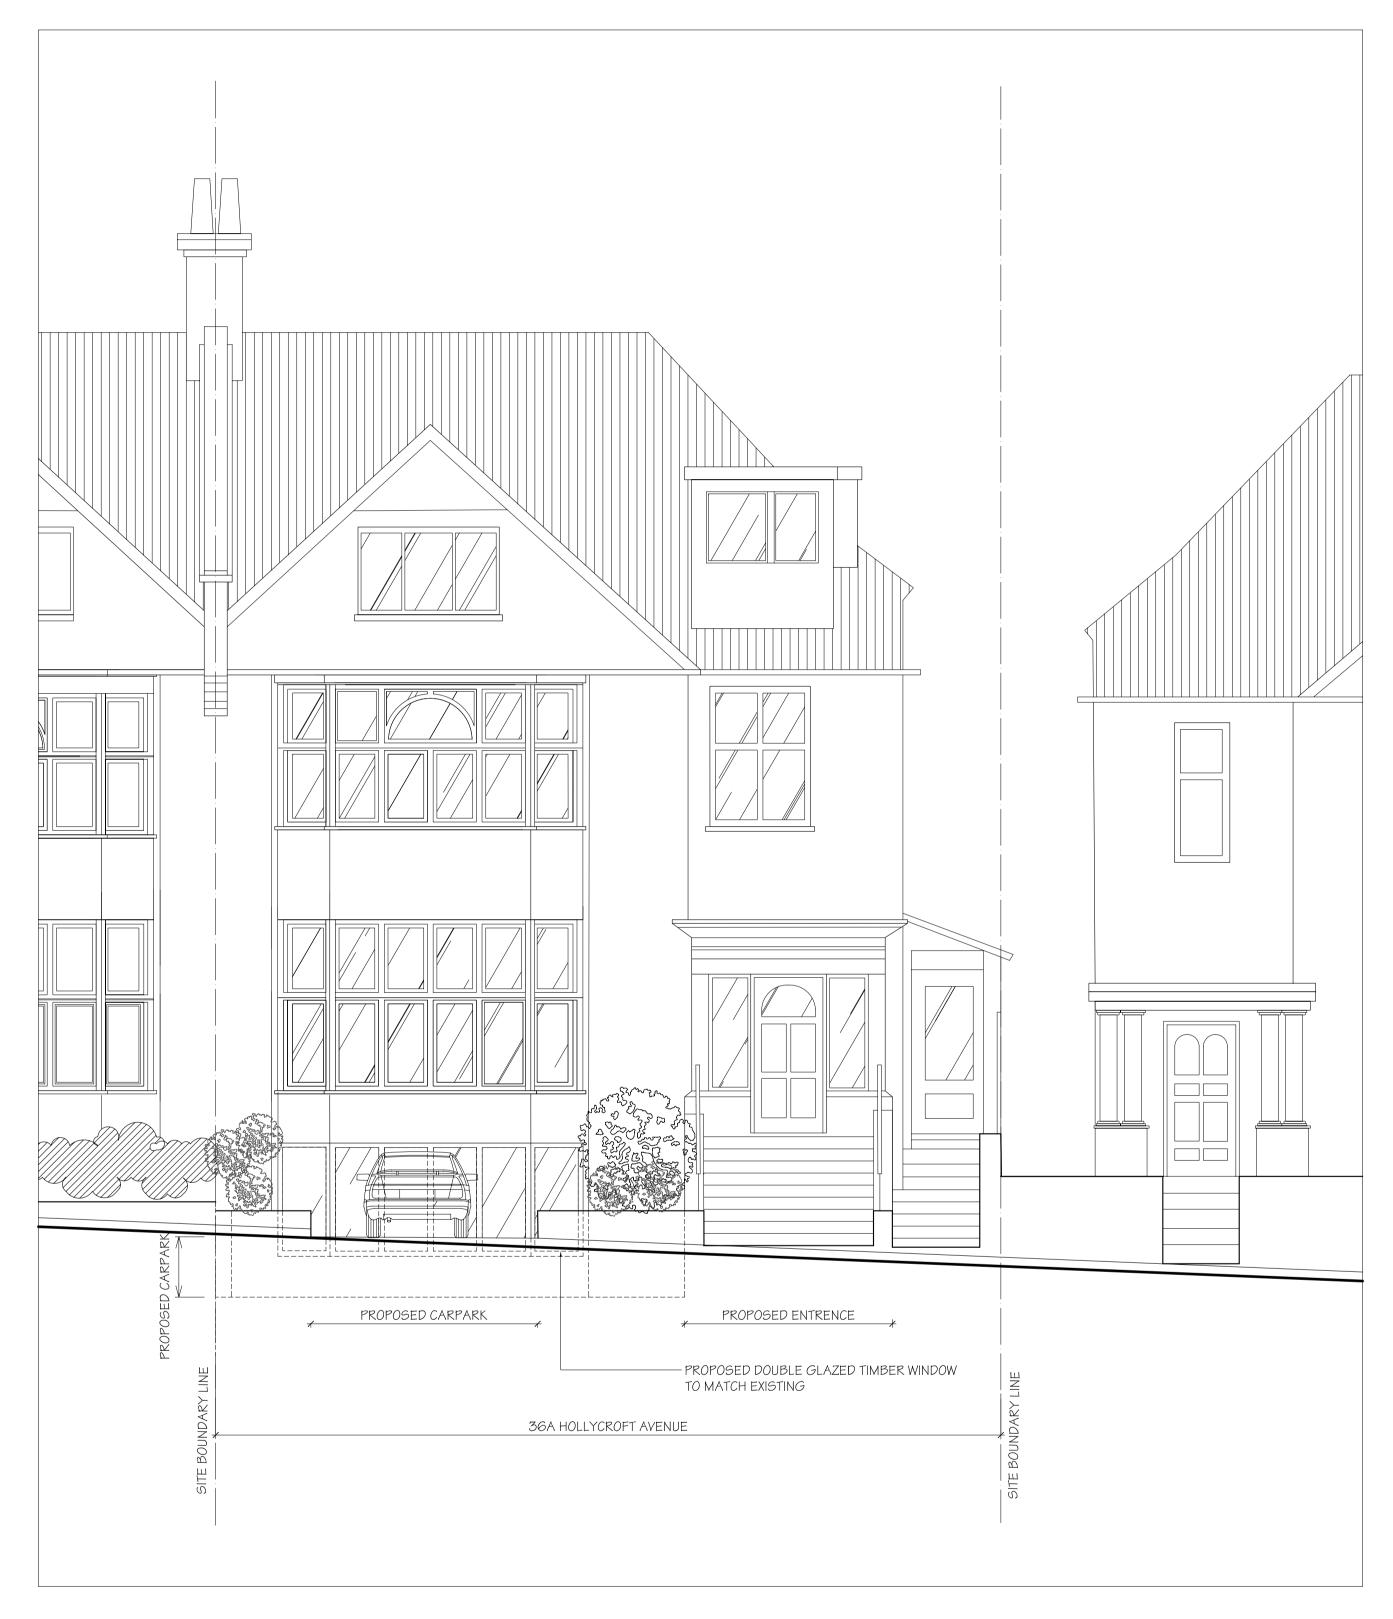

SOLUTIONS' APPROVAL.

Project no. 07/0174

013

Front Elevation as Proposed

Rear Elevation as Proposed

| Issue PLANNING            | Rev. Descr         | ription Date | Signed Checked | Notes:                                                                             | Scale Date Drawn by Checked by    |                  |                   |           |
|---------------------------|--------------------|--------------|----------------|------------------------------------------------------------------------------------|-----------------------------------|------------------|-------------------|-----------|
| Issue PLANNING            |                    |              |                | All dimensional discrepancies to be reported to architect                          | 1:50 @ A1   13.07.2007   PS   DS  |                  | Studio 18, Liddel | ell Road  |
| Conoral Nation            |                    |              |                | The contractor must check all dimensions on site before construction / fabrication | Drawing Title                     |                  | Phone 020 76      | /624 6680 |
| General Notes:            |                    |              |                |                                                                                    | Proposed Front and Rear Elevation |                  | Fax 020 76        | 7624 6681 |
| THIS DRAWING HAS BEEN PRE | I                  |              |                |                                                                                    |                                   | design solutions | ds@DesignSolution | onsUK.com |
| SOLUTIONS AND THE DATA CO |                    |              |                |                                                                                    |                                   |                  |                   |           |
| BE USED OR REPRODUCED ON  | ILY WITH DS DESIGN |              |                |                                                                                    | 36A Hollycroft Avenue             | Project no       | Drawing no        | Revision  |
| SOLUTIONS' APPROVAL.      |                    |              |                |                                                                                    | London NW3 7QN                    | 07/0174          | 014               | 04        |
|                           |                    |              |                |                                                                                    | LUNGUI NVVO / QIV                 | 07/01/4          | U1 <del>4</del>   | 01        |