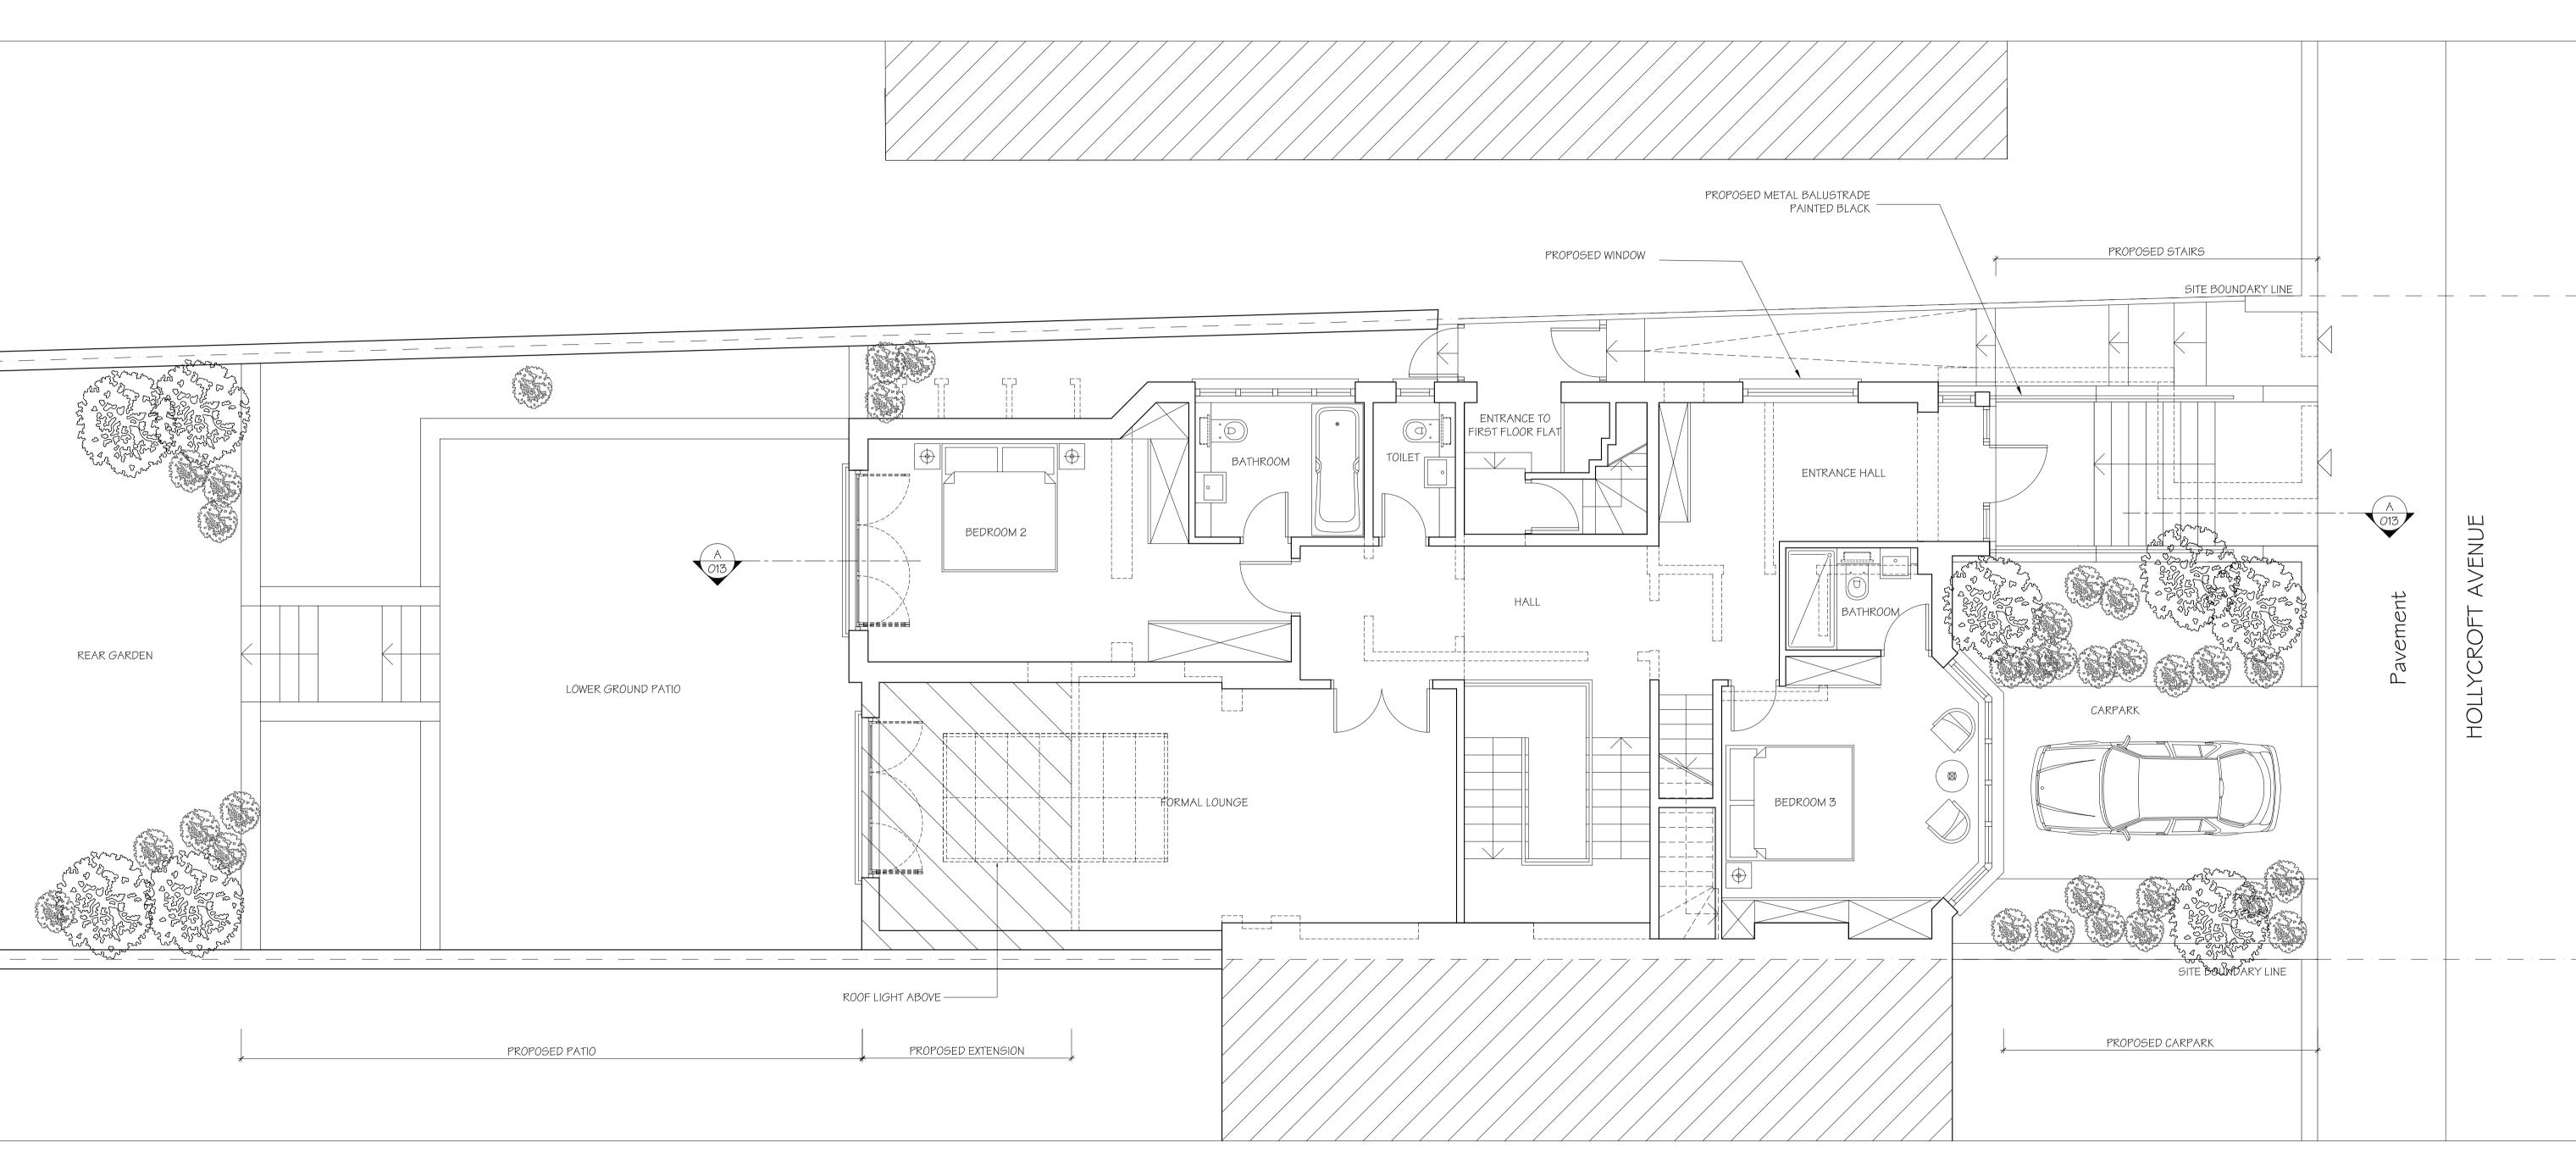

Proposed First Floor Plan - Flat 36A

| Issue PLANNING                                                                                          | Rev. Description | Date Signed Checked | Notes: All dimensional discrepancies to be reported to architect                   | Scale Date Drawn by Checked by 1:50 @ A1 13.07.2007 PS DS | Studio 18, Liddell Road                                                                                    |
|---------------------------------------------------------------------------------------------------------|------------------|---------------------|------------------------------------------------------------------------------------|-----------------------------------------------------------|------------------------------------------------------------------------------------------------------------|
| General Notes:  THIS DRAWING HAS BEEN PREPARED BY DS DESIGN SOLUTIONS AND THE DATA CONTAINED HEREIN MAY |                  |                     | The contractor must check all dimensions on site before construction / fabrication | Proposed First Floor Plan Flat 36A                        | London NW6 2EW   Phone   020 7624 6680   Fax   020 7624 6681   design solutions   ds@DesignSolutionsUK.com |
| BE USED OR REPRODUCED ONLY WITH DS DESIGN SOLUTIONS' APPROVAL.                                          |                  |                     |                                                                                    | 36A Hollycroft Avenue<br>London NW3 7QN                   | Project no.         Drawing no.         Revision           07/0174         012         00                  |