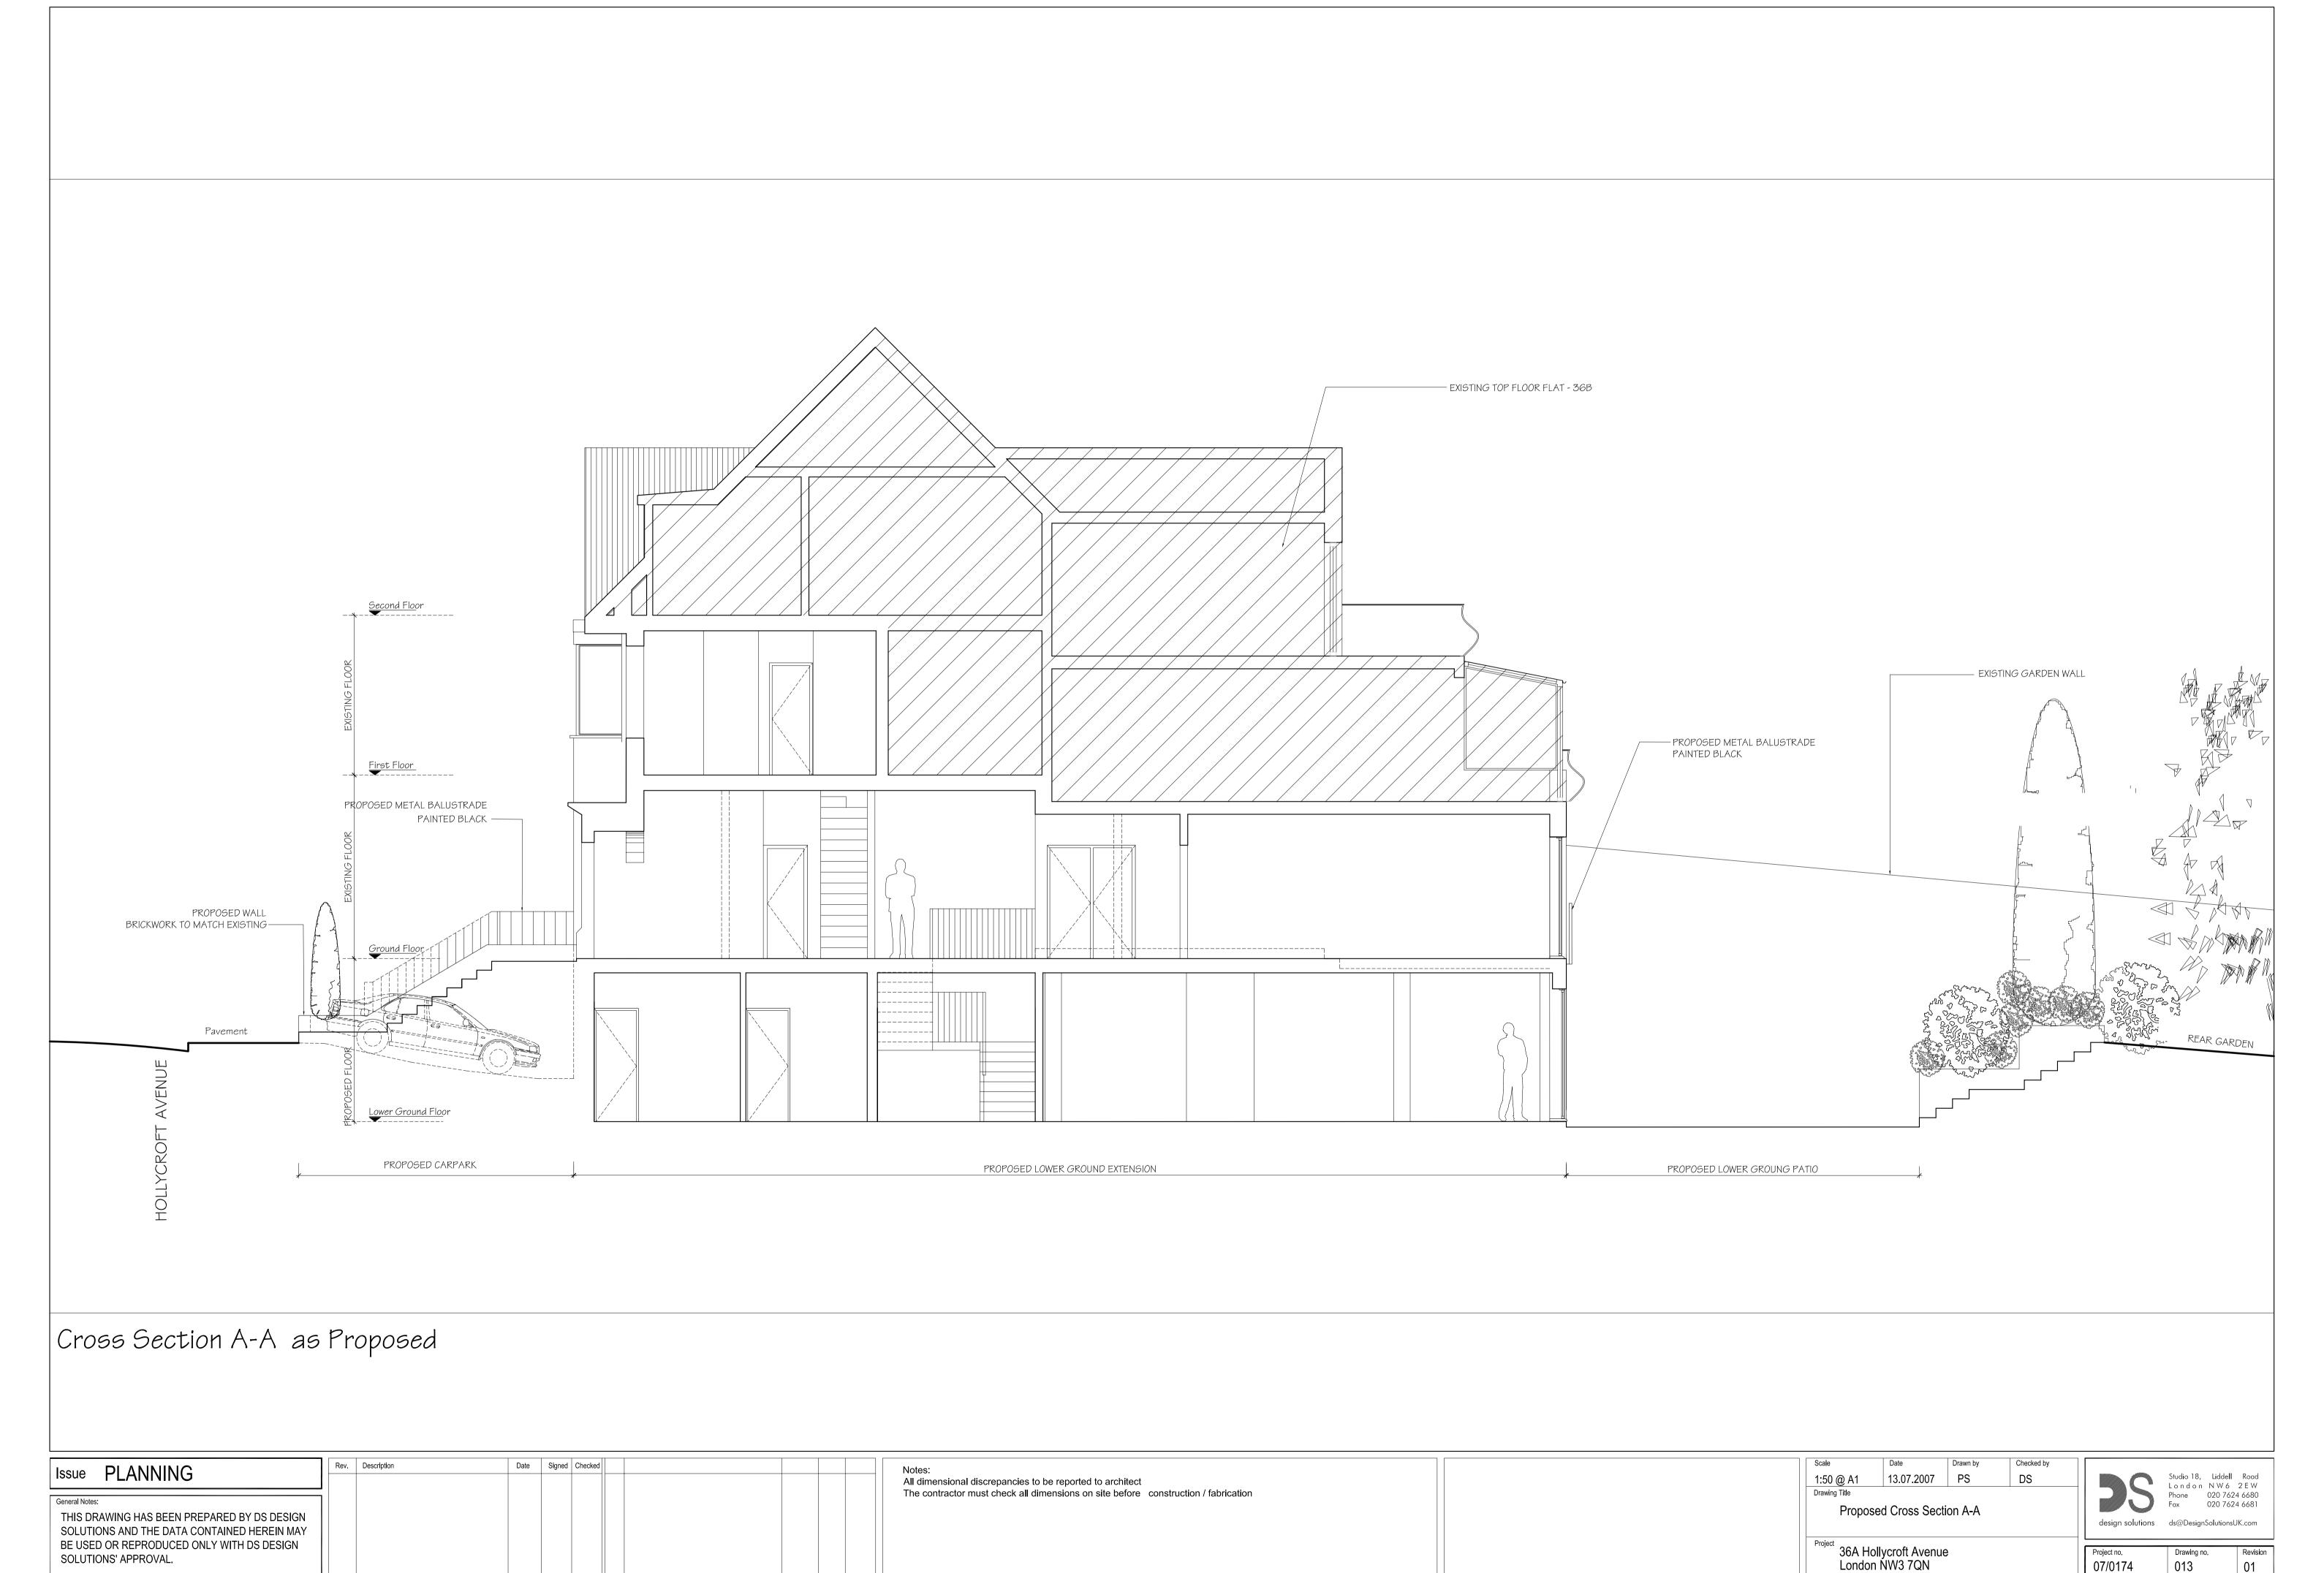

SOLUTIONS' APPROVAL.

Project no. 07/0174

013

Front Elevation as Proposed

Rear Elevation as Proposed

| Issue PLANNING            | Rev. Descr         | ription Date | Signed Checked | Notes:                                                                             | Scale Date Drawn by Checked by    |                  |                   |           |
|---------------------------|--------------------|--------------|----------------|------------------------------------------------------------------------------------|-----------------------------------|------------------|-------------------|-----------|
| Issue PLANNING            |                    |              |                | All dimensional discrepancies to be reported to architect                          | 1:50 @ A1   13.07.2007   PS   DS  |                  | Studio 18, Liddel | ell Road  |
| Conoral Nation            |                    |              |                | The contractor must check all dimensions on site before construction / fabrication | Drawing Title                     |                  | Phone 020 76      | /624 6680 |
| General Notes:            |                    |              |                |                                                                                    | Proposed Front and Rear Elevation |                  | Fax 020 76        | 7624 6681 |
| THIS DRAWING HAS BEEN PRE | I                  |              |                |                                                                                    |                                   | design solutions | ds@DesignSolution | onsUK.com |
| SOLUTIONS AND THE DATA CO |                    |              |                |                                                                                    |                                   |                  |                   |           |
| BE USED OR REPRODUCED ON  | ILY WITH DS DESIGN |              |                |                                                                                    | 36A Hollycroft Avenue             | Project no       | Drawing no        | Revision  |
| SOLUTIONS' APPROVAL.      |                    |              |                |                                                                                    | London NW3 7QN                    | 07/0174          | 014               | 04        |
|                           |                    |              |                |                                                                                    | LUNGUI NVVO / QIV                 | 07/01/4          | U1 <del>4</del>   | 01        |