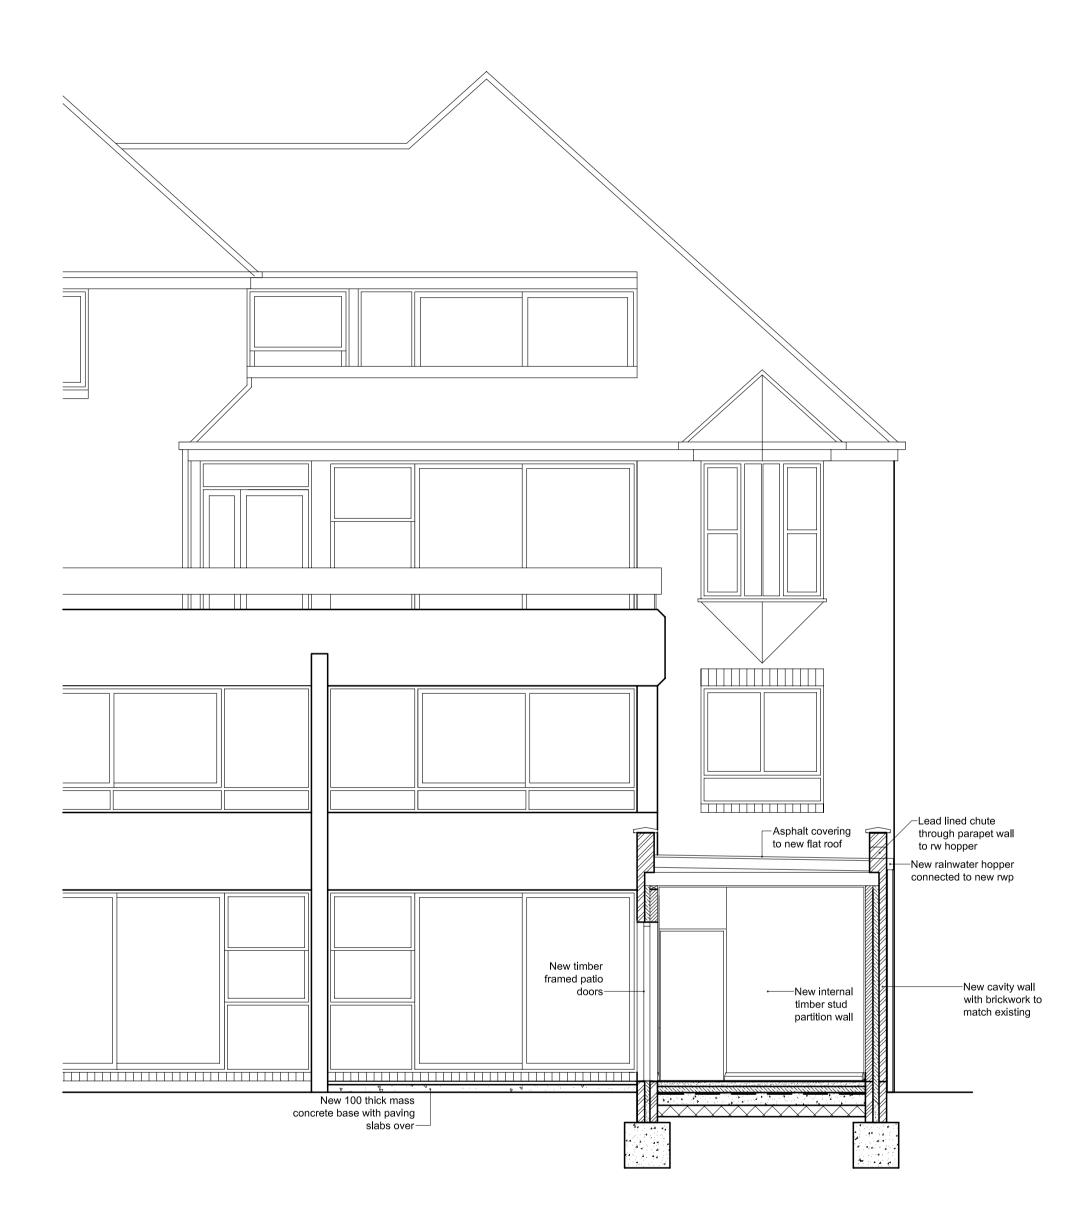

PROPOSED SECTION A-A

| Do not scale off this drawing.<br>Figured dimensions only to be used. |                    |
|-----------------------------------------------------------------------|--------------------|
|                                                                       | LEGEND             |
|                                                                       | New Brickwork      |
|                                                                       | New Blockwork      |
|                                                                       | New Partition Wall |
| <u>a</u>                                                              | Concrete           |
|                                                                       | Render / Screed    |
|                                                                       | Sound Insulation   |
| °****                                                                 | Thermal Insulation |
|                                                                       | Drains             |
|                                                                       | Structural Beams   |
|                                                                       |                    |
|                                                                       |                    |
|                                                                       |                    |
|                                                                       |                    |
|                                                                       |                    |
|                                                                       |                    |
|                                                                       |                    |
|                                                                       |                    |
|                                                                       |                    |
|                                                                       |                    |
|                                                                       |                    |
|                                                                       |                    |
|                                                                       |                    |
|                                                                       |                    |
|                                                                       |                    |

13A CHURCH ROW LONDON NW3

Date

Drawing Title:

PROPOSED REAR ELEVATION AND SECTION A-A SCHEME B

JULY 2007

Scale: Drawn By:

1:50 @ A1 PB

Drawing No: Revision No: 4453/8