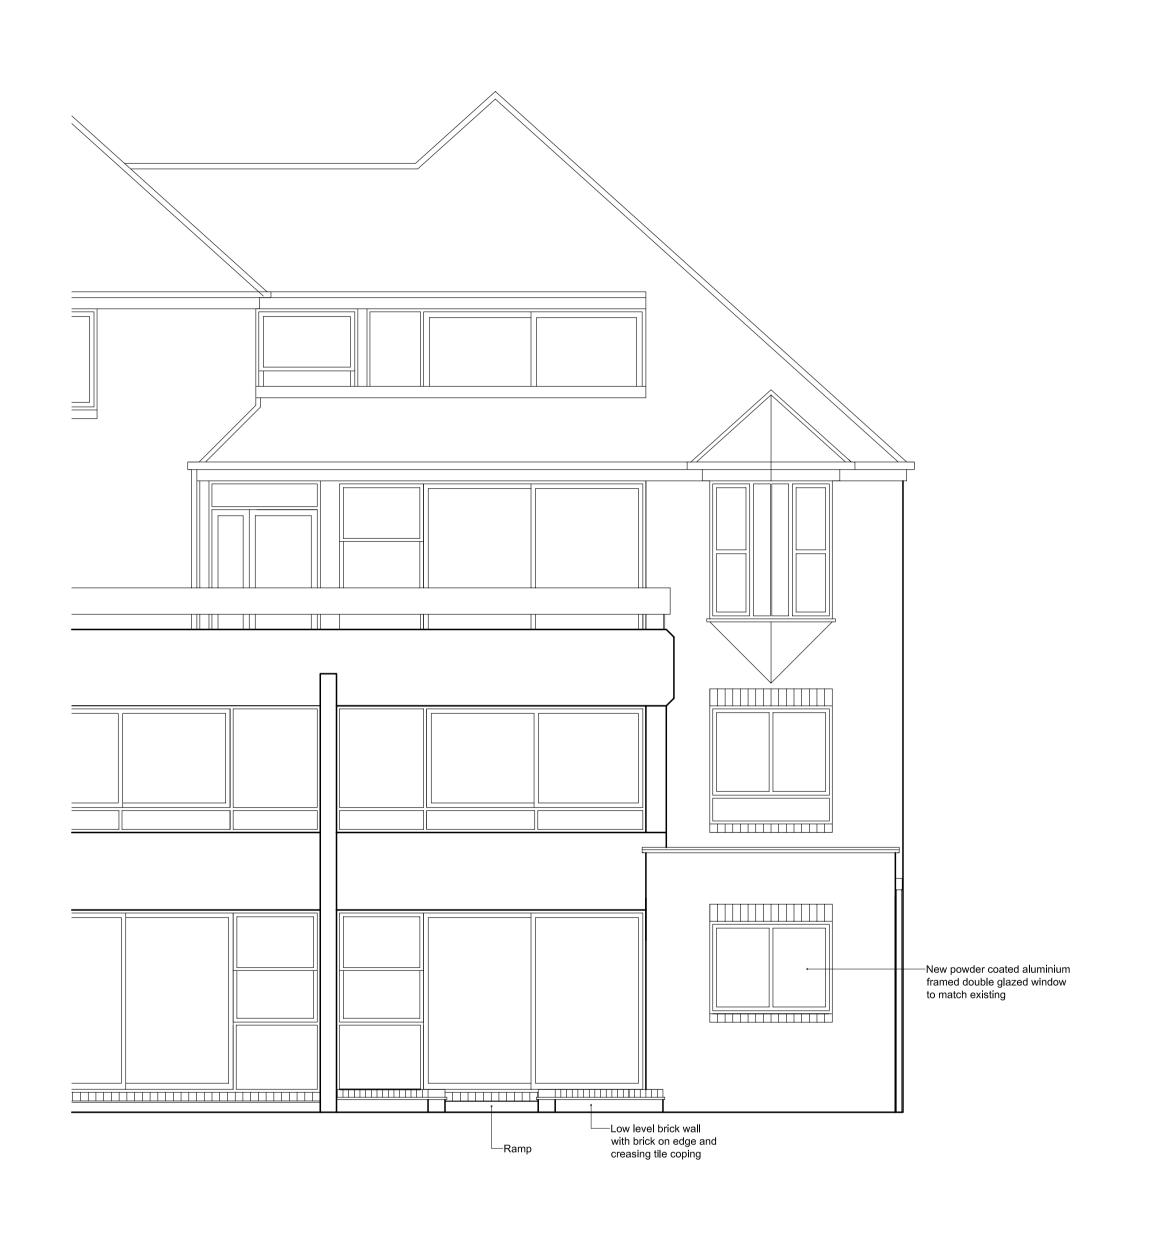

13A CHURCH ROW LONDON NW3

Date

Drawing Title:

PROPOSED REAR ELEVATION AND SECTION A-A SCHEME B

JULY 2007

Scale: Drawn By:

1:50 @ A1 PB

Drawing No: Revision No: 4453/8