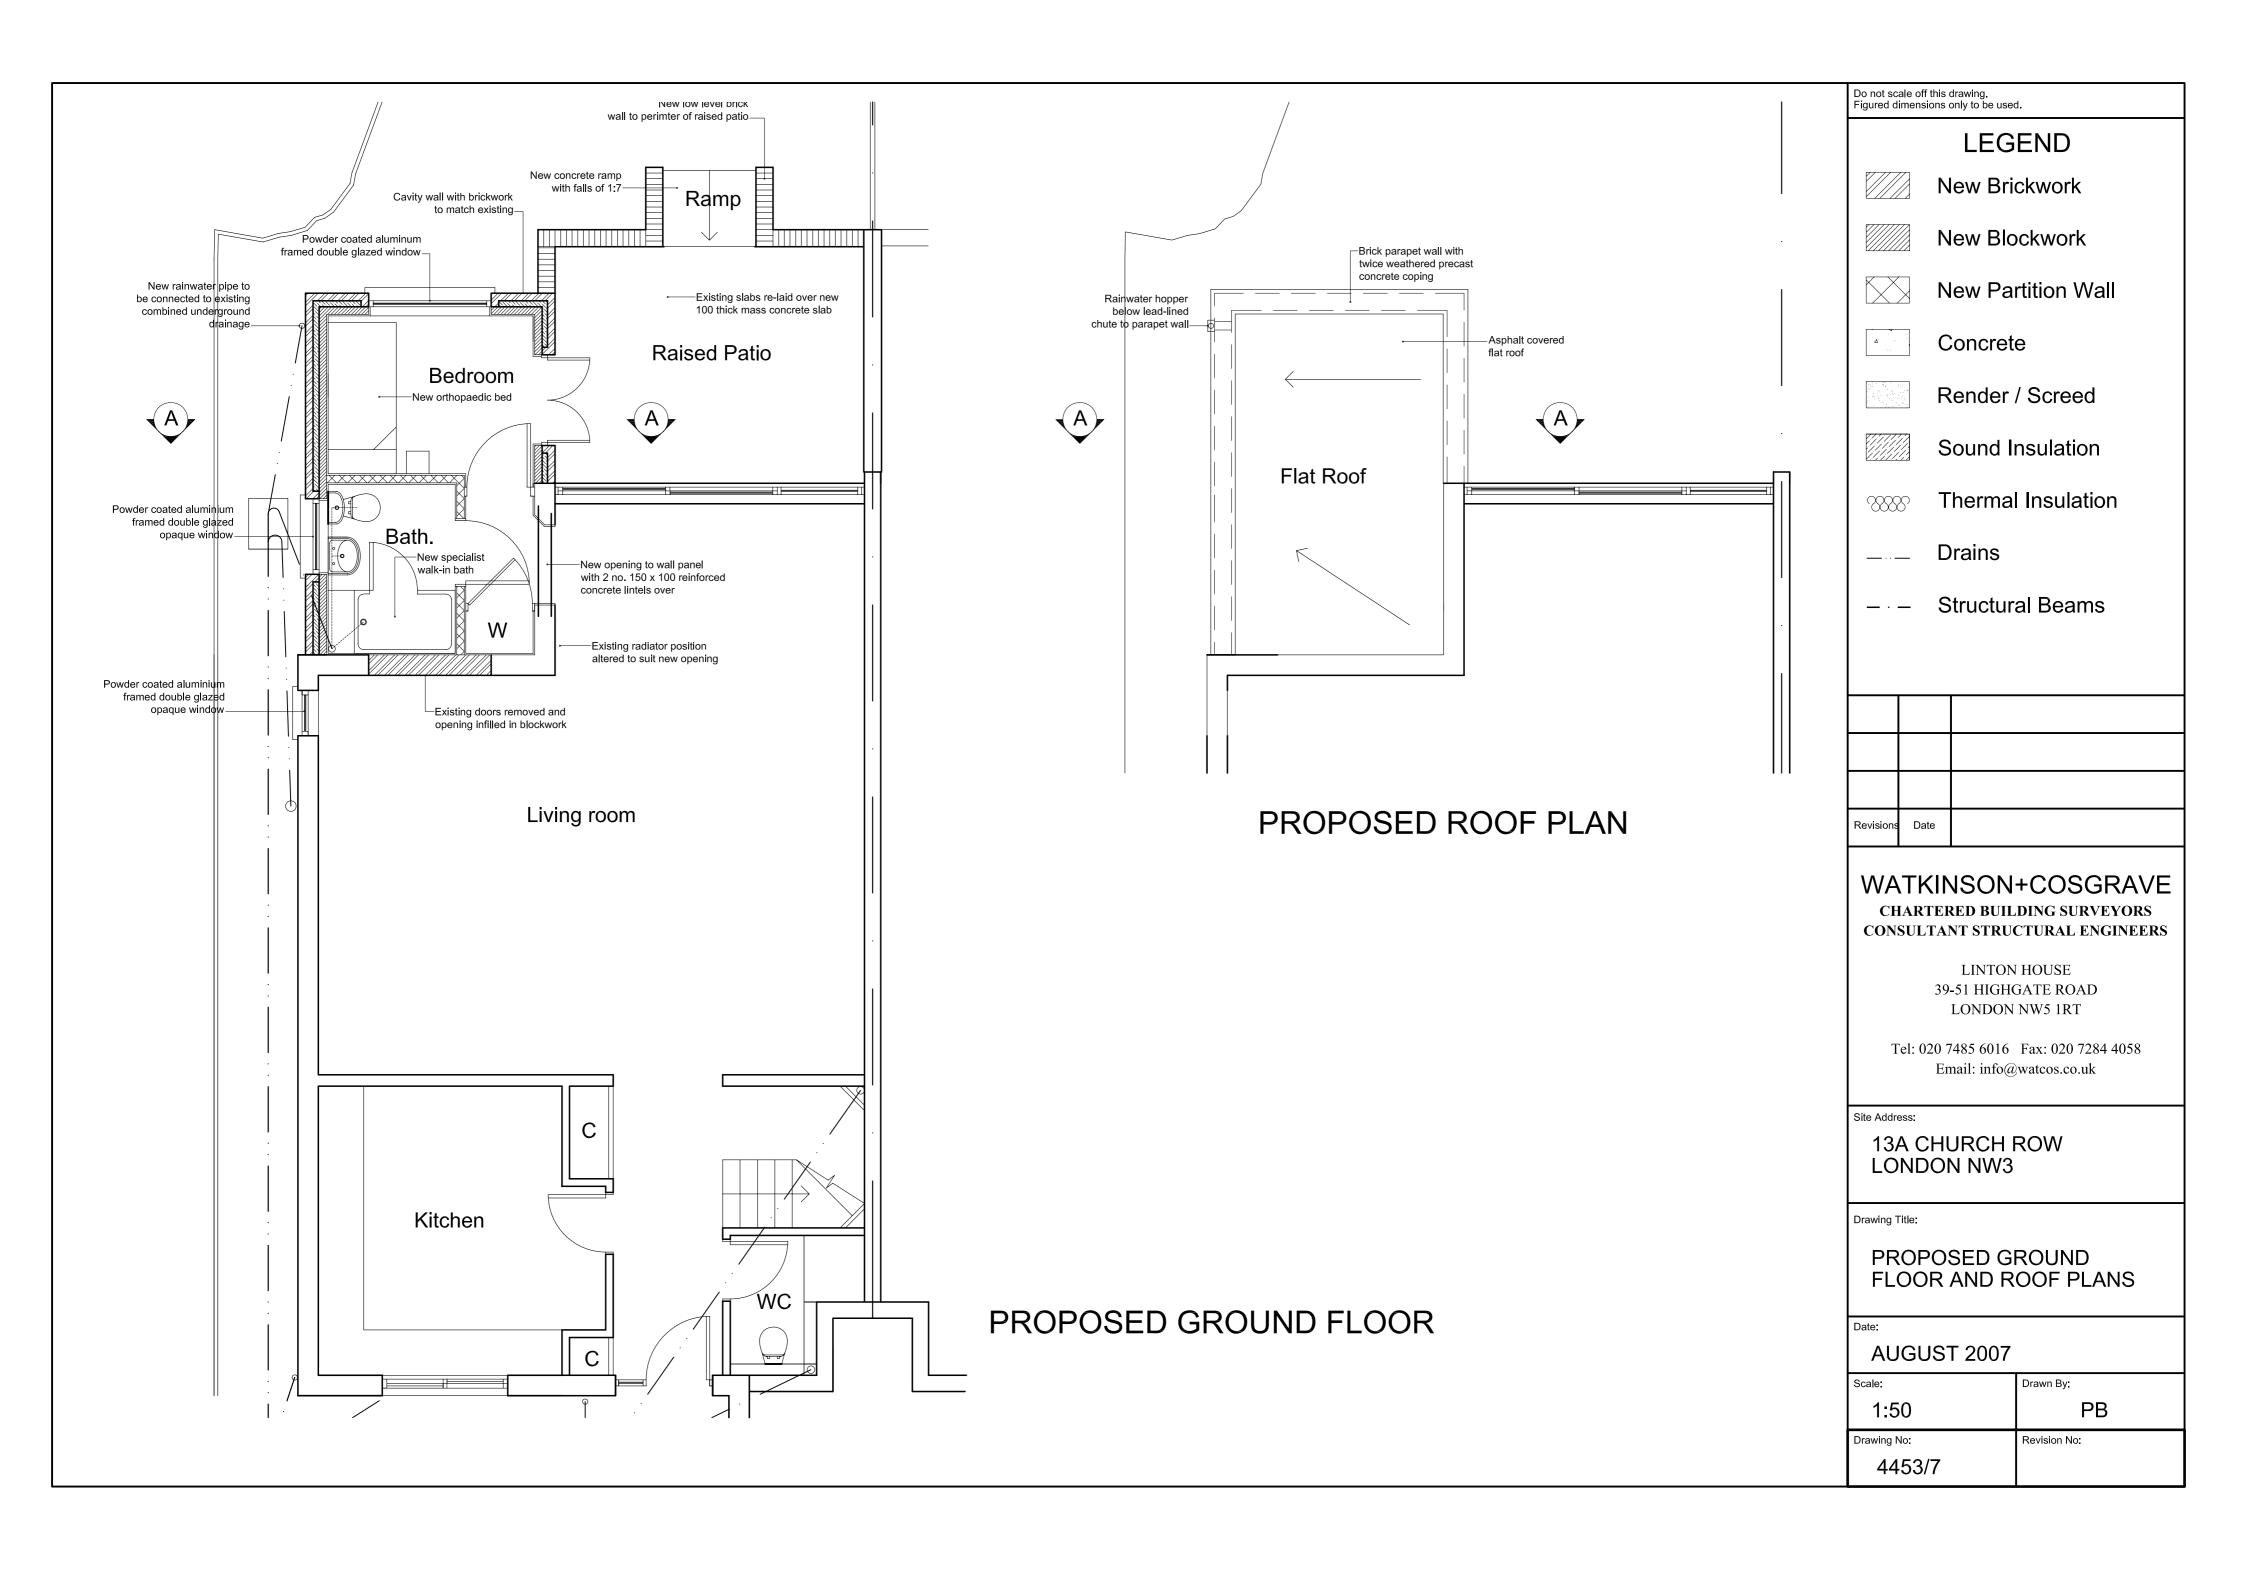

PROPOSED SECTION A-A

| Do not scale off this drawing.<br>Figured dimensions only to be used. |                    |
|-----------------------------------------------------------------------|--------------------|
|                                                                       | LEGEND             |
|                                                                       | New Brickwork      |
|                                                                       | New Blockwork      |
|                                                                       | New Partition Wall |
| <u>a</u>                                                              | Concrete           |
|                                                                       | Render / Screed    |
|                                                                       | Sound Insulation   |
| °****                                                                 | Thermal Insulation |
|                                                                       | Drains             |
|                                                                       | Structural Beams   |
|                                                                       |                    |
|                                                                       |                    |
|                                                                       |                    |
|                                                                       |                    |
|                                                                       |                    |
|                                                                       |                    |
|                                                                       |                    |
|                                                                       |                    |
|                                                                       |                    |
|                                                                       |                    |
|                                                                       |                    |
|                                                                       |                    |
|                                                                       |                    |
|                                                                       |                    |
|                                                                       |                    |

## WATKINSON+COSGRAVE CHARTERED BUILDING SURVEYORS CONSULTANT STRUCTURAL ENGINEERS

LINTON HOUSE 39-51 HIGHGATE ROAD LONDON NW5 1RT

Tel: 020 7485 6016 Fax: 020 7284 4058 Email: info@watcos.co.uk

Site Address:

13A CHURCH ROW LONDON NW3

Date

Drawing Title:

PROPOSED REAR ELEVATION AND SECTION A-A SCHEME B

JULY 2007

Scale: Drawn By:

1:50 @ A1 PB

Drawing No: Revision No: 4453/8