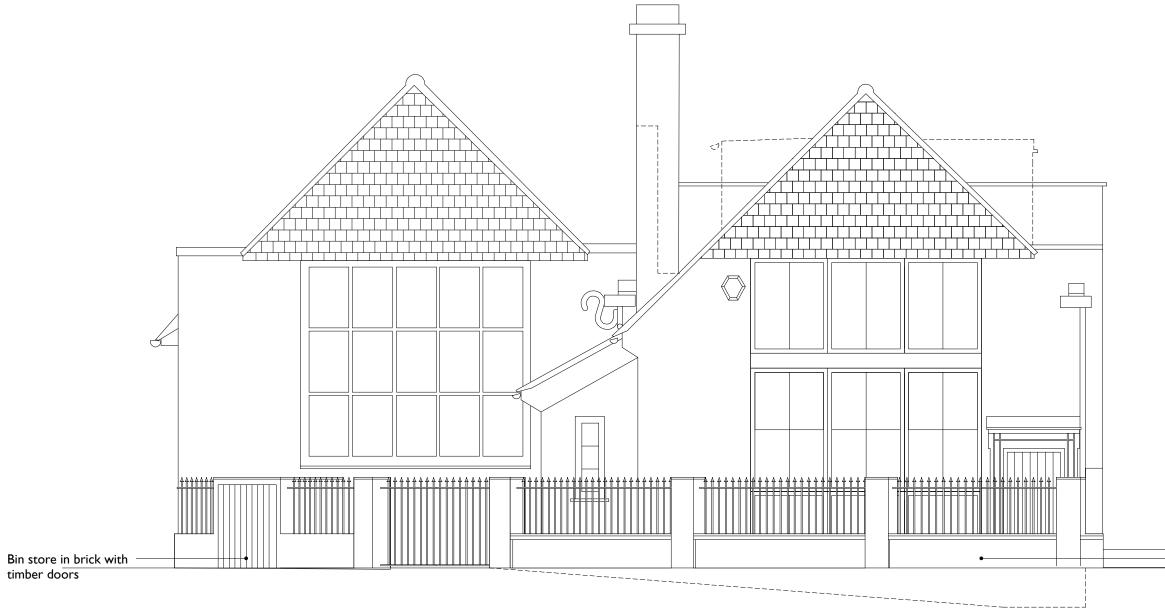

**42 GLENILLA ROAD** | 02.11.07 | *1:50 Proposed Side Elevation 1 DM06/PA/202* 

**42 GLENILLA ROAD** | 02.11.07 | *1:50 Proposed Rear Elevation DM06/PA/203* 

| <ul> <li>Existing roof line shown</li> </ul>                                                       |
|----------------------------------------------------------------------------------------------------|
| dotted                                                                                             |
| <ul> <li>New rooflight in line of roof</li> </ul>                                                  |
| <ul> <li>Line of raised parapet<br/>beyond</li> </ul>                                              |
| <ul> <li>Existing parapet</li> </ul>                                                               |
|                                                                                                    |
| no.40                                                                                              |
|                                                                                                    |
| <br><ul> <li>Retaining wall</li> <li>Underpinning to structural engineers specification</li> </ul> |
|                                                                                                    |