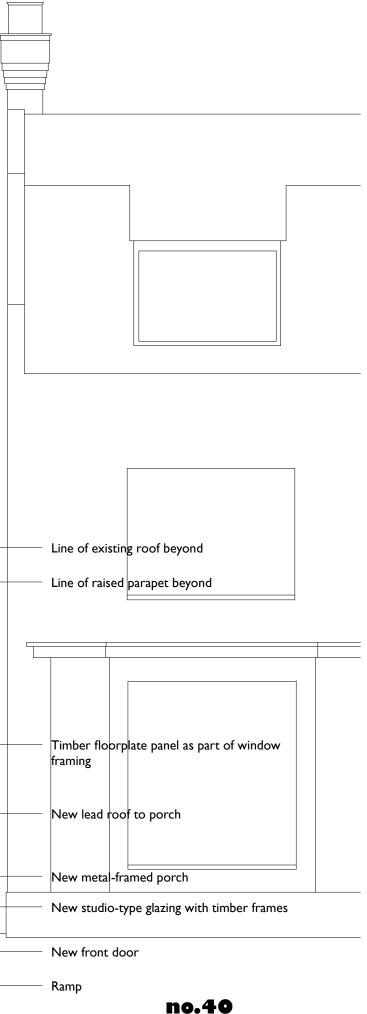

**42 GLENILLA ROAD** | 02.11.07 | *1:50 Proposed Side Elevation 1 DM06/PA/202* 

**42 GLENILLA ROAD** | 02.11.07 | *1:50 Proposed Rear Elevation DM06/PA/203* 

| <ul> <li>Existing roof line shown</li> </ul>                                                       |
|----------------------------------------------------------------------------------------------------|
| dotted                                                                                             |
| <ul> <li>New rooflight in line of roof</li> </ul>                                                  |
| <ul> <li>Line of raised parapet<br/>beyond</li> </ul>                                              |
| <ul> <li>Existing parapet</li> </ul>                                                               |
|                                                                                                    |
| no.40                                                                                              |
|                                                                                                    |
| <br><ul> <li>Retaining wall</li> <li>Underpinning to structural engineers specification</li> </ul> |
|                                                                                                    |

|  | Existing roof line shown<br>dotted<br>New rooflight<br>New raised parapet with<br>flat roof behind |
|--|----------------------------------------------------------------------------------------------------|
|  |                                                                                                    |
|  | no.40                                                                                              |
|  |                                                                                                    |