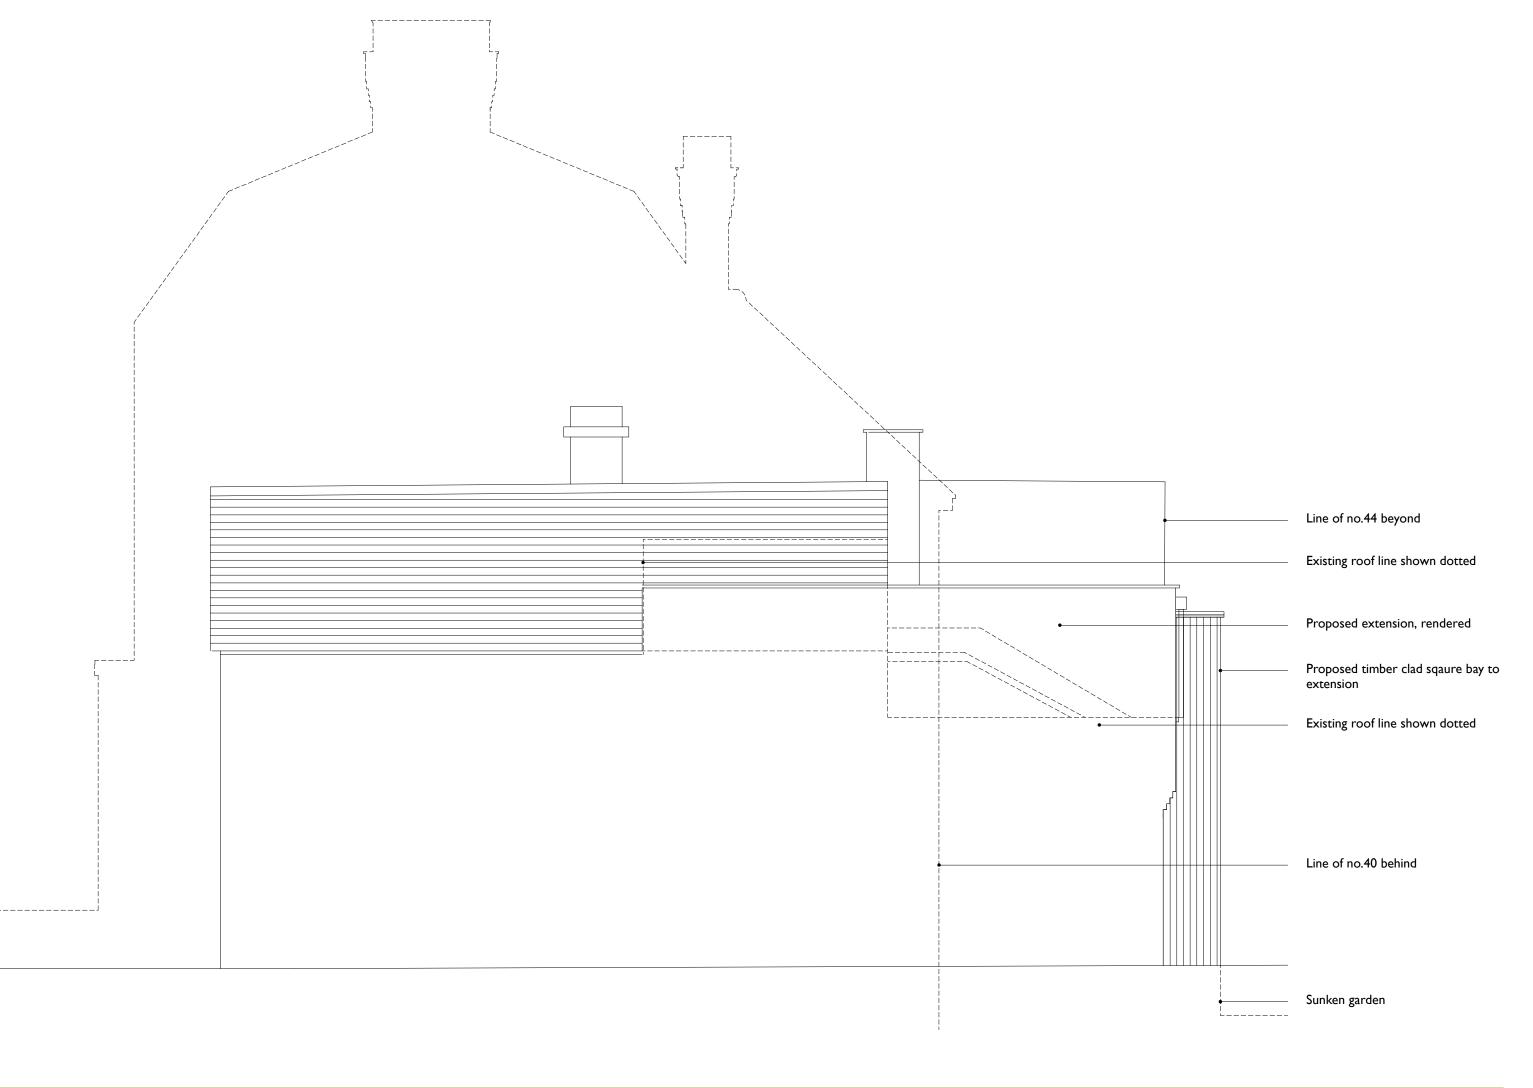

**42 GLENILLA ROAD** | 02.11.07 | *1:50 Proposed Side Elevation 1 DM06/PA/202* 

**42 GLENILLA ROAD** | 02.11.07 | *1:50 Proposed Rear Elevation DM06/PA/203* 

| <ul> <li>Existing roof line shown</li> </ul>                                                       |
|----------------------------------------------------------------------------------------------------|
| dotted                                                                                             |
| <ul> <li>New rooflight in line of roof</li> </ul>                                                  |
| <ul> <li>Line of raised parapet<br/>beyond</li> </ul>                                              |
| <ul> <li>Existing parapet</li> </ul>                                                               |
|                                                                                                    |
| no.40                                                                                              |
|                                                                                                    |
| <br><ul> <li>Retaining wall</li> <li>Underpinning to structural engineers specification</li> </ul> |
|                                                                                                    |