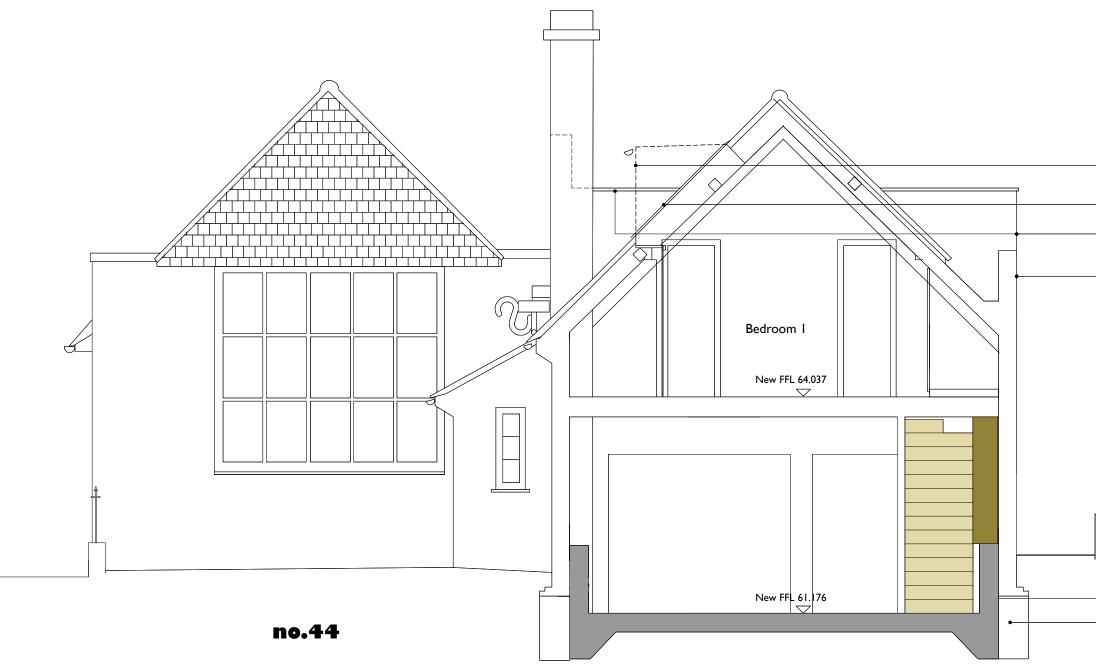

**42 GLENILLA ROAD** | 02.11.07 | *1:50 Proposed Side Elevation 1 DM06/PA/202* 

**42 GLENILLA ROAD** | 02.11.07 | *1:50 Proposed Rear Elevation DM06/PA/203* 

| <ul> <li>Existing roof line shown</li> </ul>                                                       |
|----------------------------------------------------------------------------------------------------|
| dotted                                                                                             |
| <ul> <li>New rooflight in line of roof</li> </ul>                                                  |
| <ul> <li>Line of raised parapet<br/>beyond</li> </ul>                                              |
| <ul> <li>Existing parapet</li> </ul>                                                               |
|                                                                                                    |
| no.40                                                                                              |
|                                                                                                    |
| <br><ul> <li>Retaining wall</li> <li>Underpinning to structural engineers specification</li> </ul> |
|                                                                                                    |