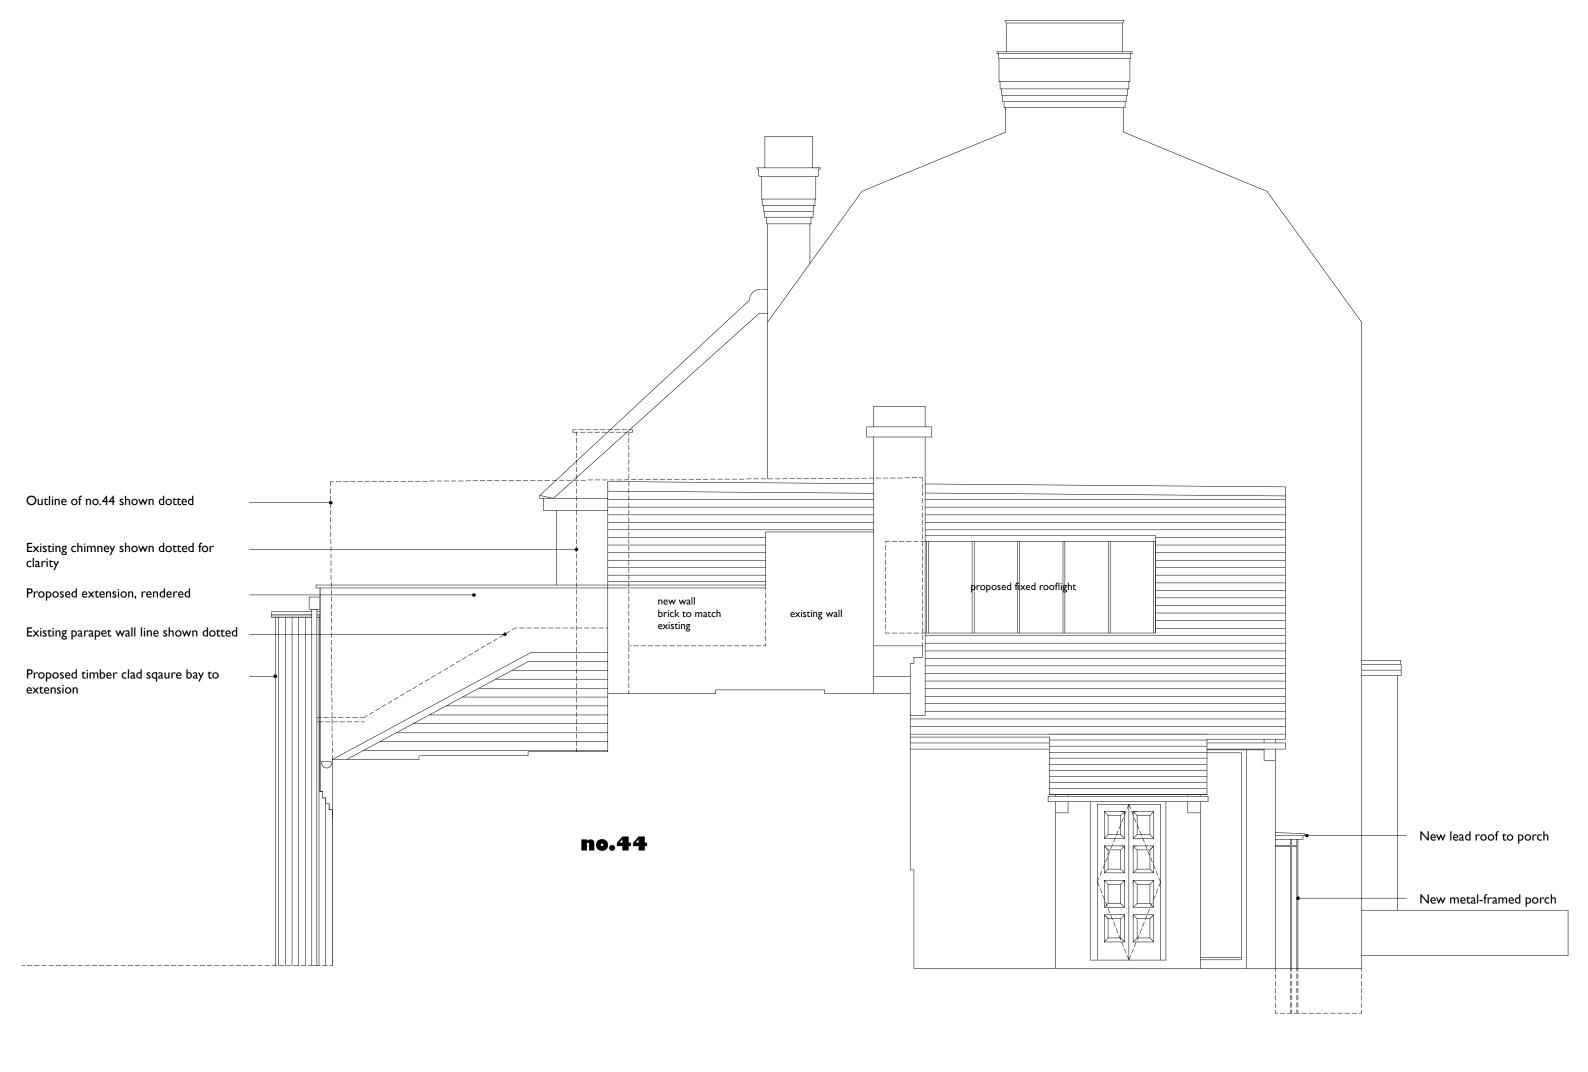

**42 GLENILLA ROAD** | 02.11.07 | *1:50 Proposed Side Elevation 1 DM06/PA/202* 

**42 GLENILLA ROAD** | 02.11.07 | *1:50 Proposed Rear Elevation DM06/PA/203* 

| <ul> <li>Existing roof line shown</li> </ul>                                                       |
|----------------------------------------------------------------------------------------------------|
| dotted                                                                                             |
| <ul> <li>New rooflight in line of roof</li> </ul>                                                  |
| <ul> <li>Line of raised parapet<br/>beyond</li> </ul>                                              |
| <ul> <li>Existing parapet</li> </ul>                                                               |
|                                                                                                    |
| no.40                                                                                              |
|                                                                                                    |
| <br><ul> <li>Retaining wall</li> <li>Underpinning to structural engineers specification</li> </ul> |
|                                                                                                    |

|  | Existing roof line shown<br>dotted<br>New rooflight<br>New raised parapet with<br>flat roof behind |
|--|----------------------------------------------------------------------------------------------------|
|  |                                                                                                    |
|  | no.40                                                                                              |
|  |                                                                                                    |

Retaining wall

**42 GLENILLA ROAD** | 02.11.07 | *1:50 Proposed Section C-C* | *DM06/PA/302* 

James Gorst Architects Ltd. The House of Detention Clerkenwell Close London ECIR 0AS

> t 020 7336 7140 f 020 7336 7150