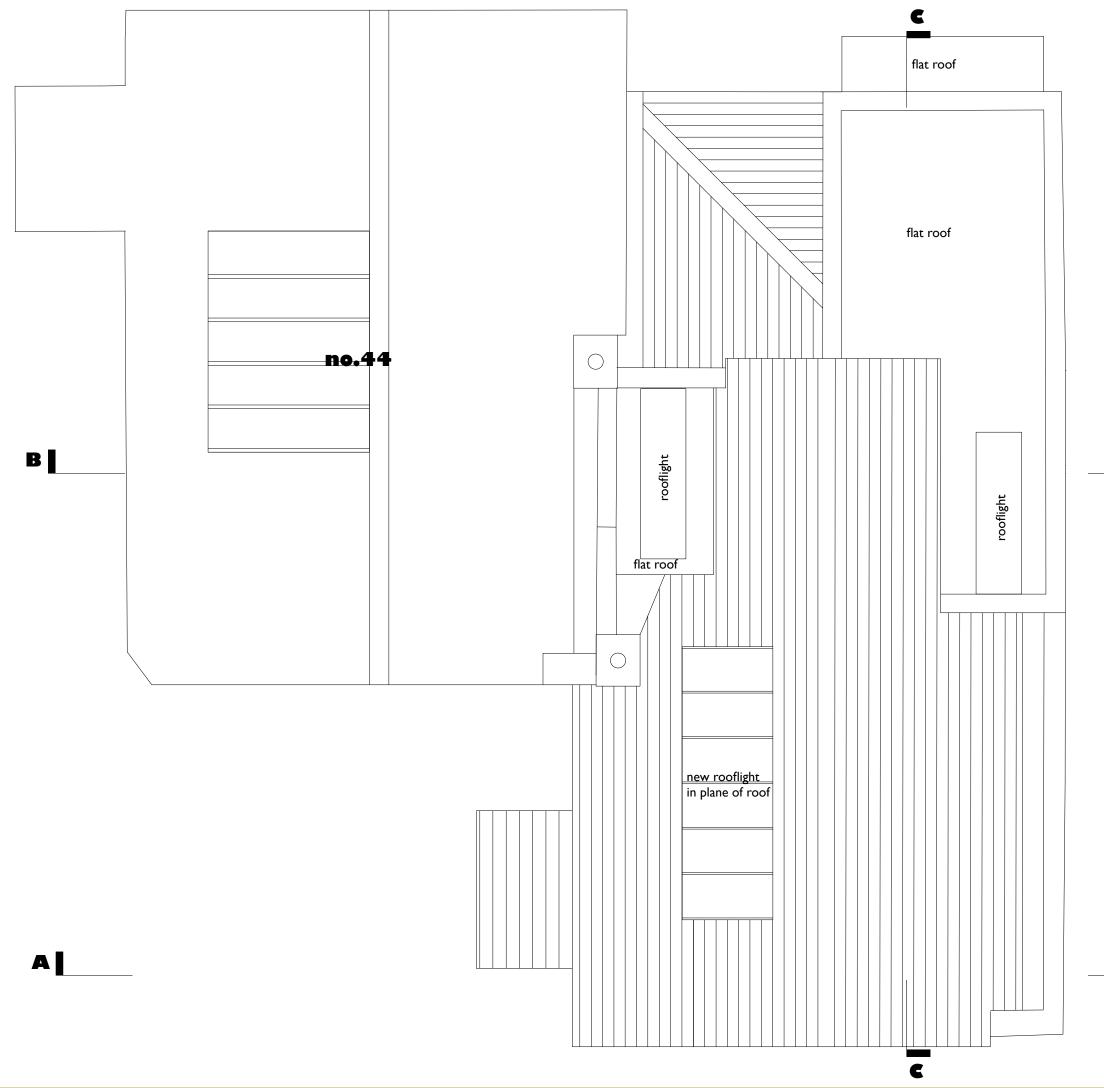

**42 GLENILLA ROAD** | 02.11.07 | *1:50 Proposed Side Elevation 1 DM06/PA/202* 

**42 GLENILLA ROAD** | 02.11.07 | *1:50 Proposed Rear Elevation DM06/PA/203* 

| <ul> <li>Existing roof line shown</li> </ul>                                                       |
|----------------------------------------------------------------------------------------------------|
| dotted                                                                                             |
| <ul> <li>New rooflight in line of roof</li> </ul>                                                  |
| <ul> <li>Line of raised parapet<br/>beyond</li> </ul>                                              |
| <ul> <li>Existing parapet</li> </ul>                                                               |
|                                                                                                    |
| no.40                                                                                              |
|                                                                                                    |
| <br><ul> <li>Retaining wall</li> <li>Underpinning to structural engineers specification</li> </ul> |
|                                                                                                    |

|  | Existing roof line shown<br>dotted<br>New rooflight<br>New raised parapet with<br>flat roof behind |
|--|----------------------------------------------------------------------------------------------------|
|  |                                                                                                    |
|  | no.40                                                                                              |
|  |                                                                                                    |