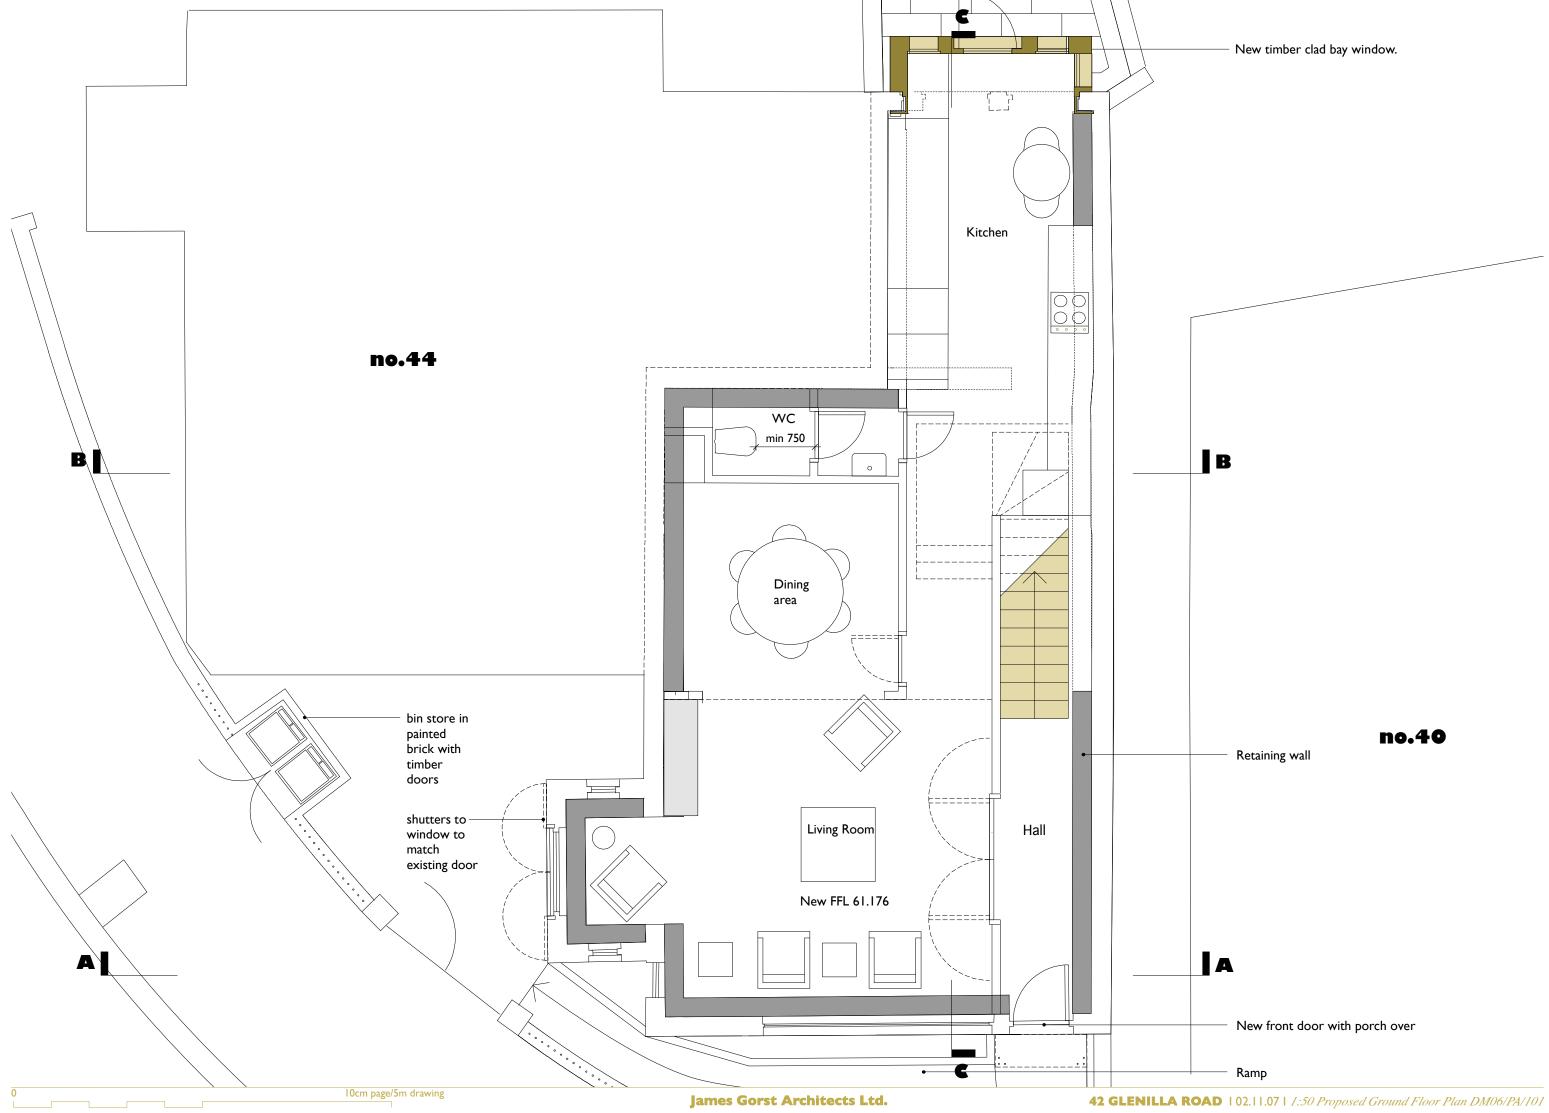

Retaining wall

**42 GLENILLA ROAD** | 02.11.07 | *1:50 Proposed Section C-C* | *DM06/PA/302* 

James Gorst Architects Ltd. The House of Detention Clerkenwell Close London ECIR 0AS

> t 020 7336 7140 f 020 7336 7150