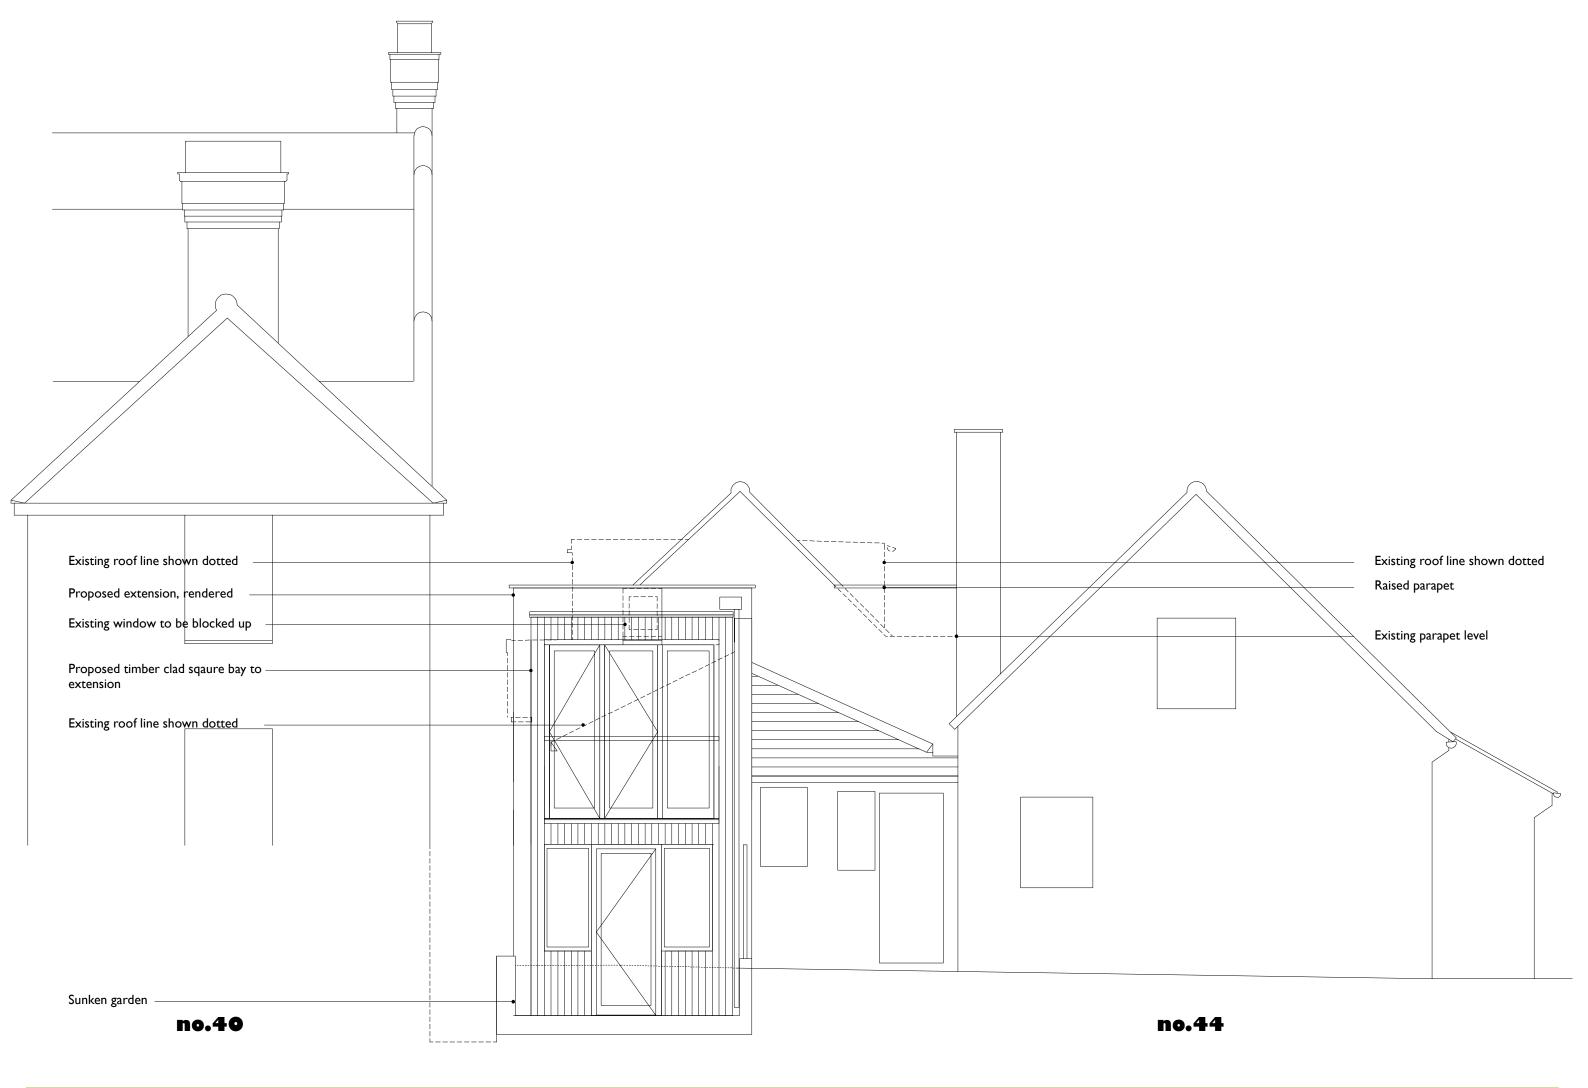

**42 GLENILLA ROAD** | 02.11.07 | *1:50 Proposed Side Elevation 1 DM06/PA/202* 

**42 GLENILLA ROAD** | 02.11.07 | *1:50 Proposed Rear Elevation DM06/PA/203* 

| <ul> <li>Existing roof line shown</li> </ul>                                                       |
|----------------------------------------------------------------------------------------------------|
| dotted                                                                                             |
| <ul> <li>New rooflight in line of roof</li> </ul>                                                  |
| <ul> <li>Line of raised parapet<br/>beyond</li> </ul>                                              |
| <ul> <li>Existing parapet</li> </ul>                                                               |
|                                                                                                    |
| no.40                                                                                              |
|                                                                                                    |
| <br><ul> <li>Retaining wall</li> <li>Underpinning to structural engineers specification</li> </ul> |
|                                                                                                    |

|  | Existing roof line shown<br>dotted<br>New rooflight<br>New raised parapet with<br>flat roof behind |
|--|----------------------------------------------------------------------------------------------------|
|  |                                                                                                    |
|  | no.40                                                                                              |
|  |                                                                                                    |