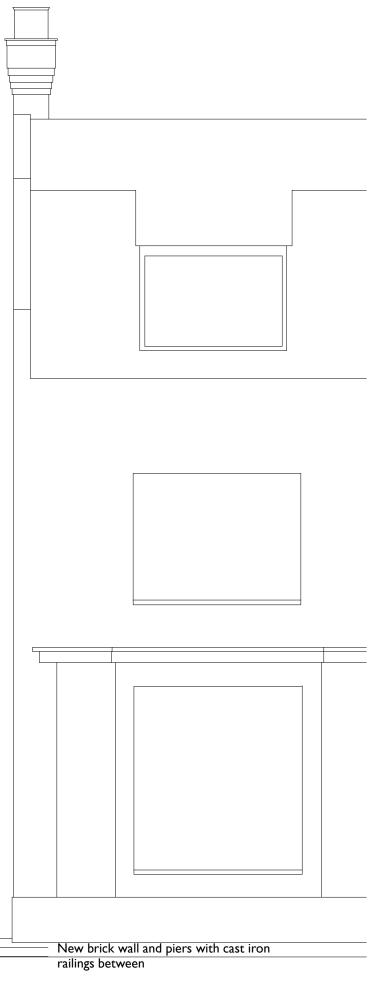

|  | Existing roof line shown<br>dotted<br>New rooflight<br>New raised parapet with<br>flat roof behind |
|--|----------------------------------------------------------------------------------------------------|
|  |                                                                                                    |
|  | no.40                                                                                              |
|  |                                                                                                    |