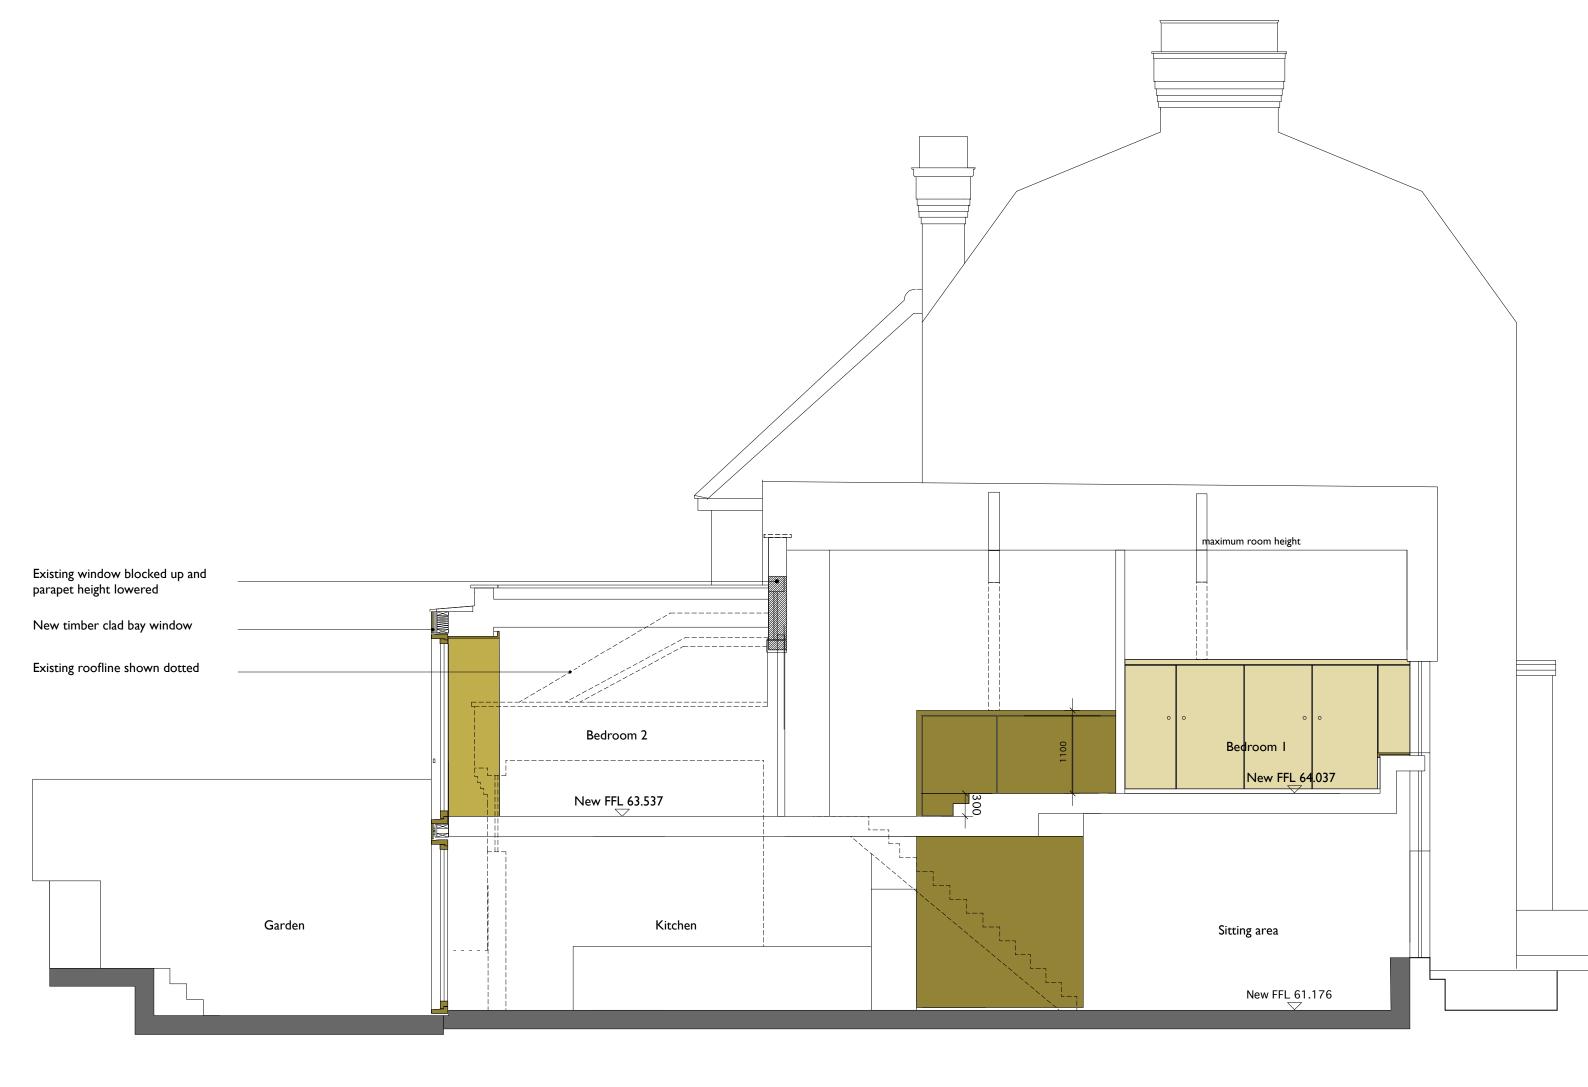

Retaining wall

**42 GLENILLA ROAD** | 02.11.07 | *1:50 Proposed Section C-C* | *DM06/PA/302* 

James Gorst Architects Ltd. The House of Detention Clerkenwell Close London ECIR 0AS

> t 020 7336 7140 f 020 7336 7150