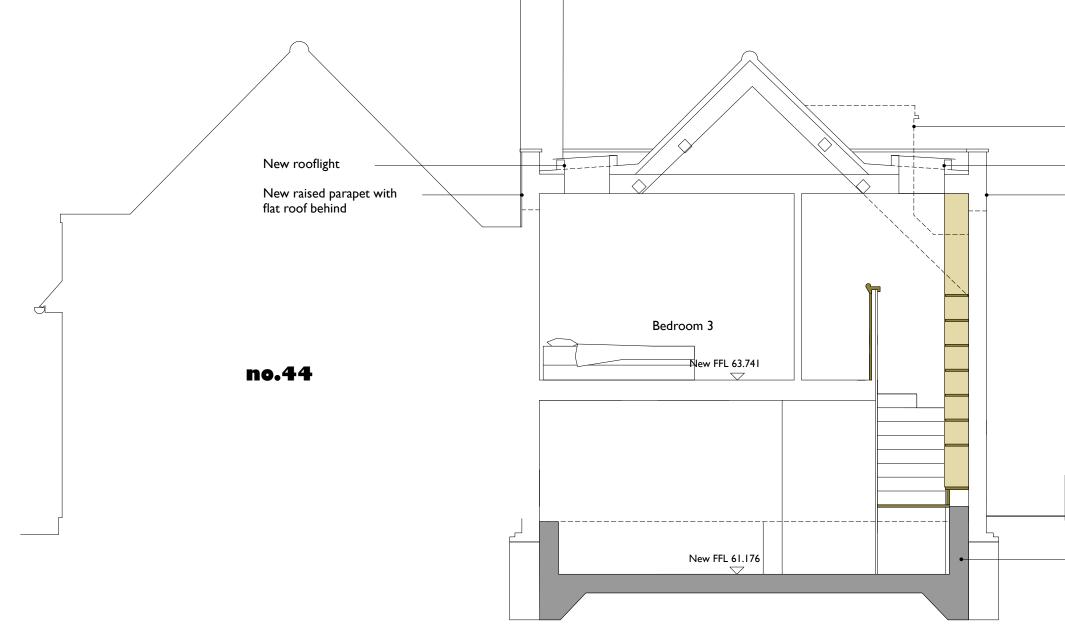

|  | Existing roof line shown<br>dotted<br>New rooflight<br>New raised parapet with<br>flat roof behind |
|--|----------------------------------------------------------------------------------------------------|
|  |                                                                                                    |
|  | no.40                                                                                              |
|  |                                                                                                    |