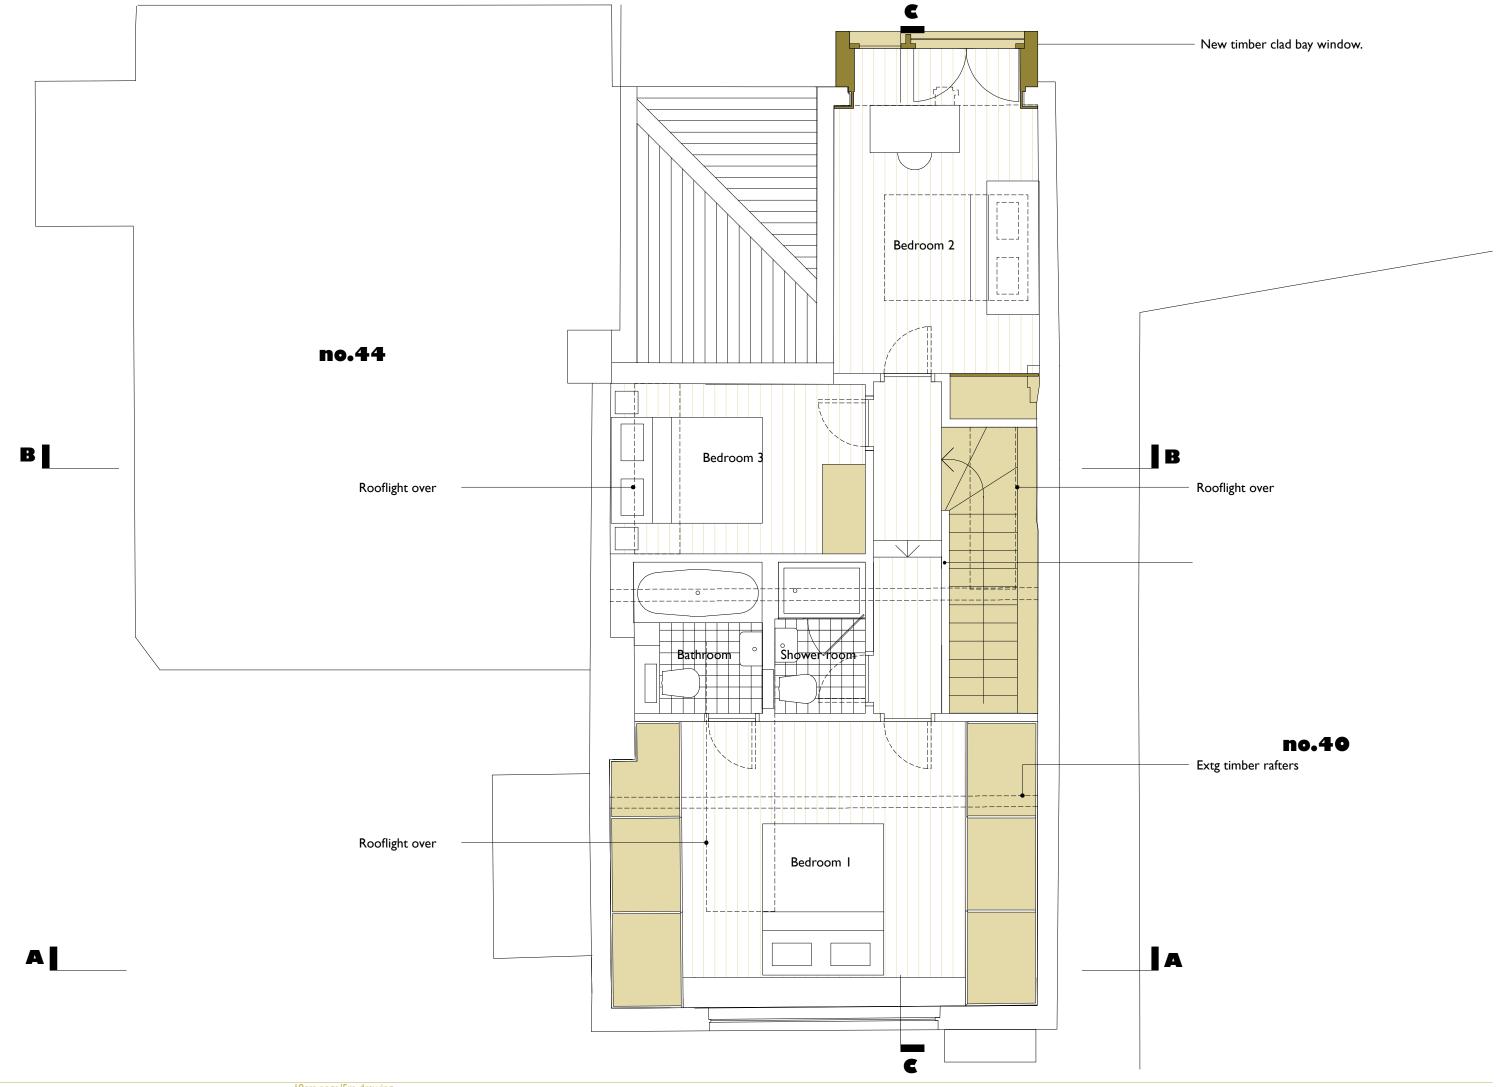

Retaining wall

**42 GLENILLA ROAD** | 02.11.07 | *1:50 Proposed Section C-C* | *DM06/PA/302* 

James Gorst Architects Ltd. The House of Detention Clerkenwell Close London ECIR 0AS

> t 020 7336 7140 f 020 7336 7150