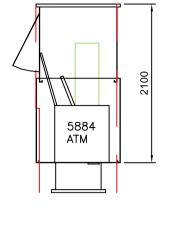

## PROPOSED ATM INSTALLATION FOR BANK MACHINE

PROPOSED PLAN

CTS EXPANDABLE ENCLOSURE

## NOTES:

EXISTING DOOR TO BE REMOVED.

LAMINATED PANEL WITH SECURITY STUDWORK,
ELECTRICS, PLINTH, ATM & CTS SECURITY
ENCLOSURE IN TO BE INSTALLED.