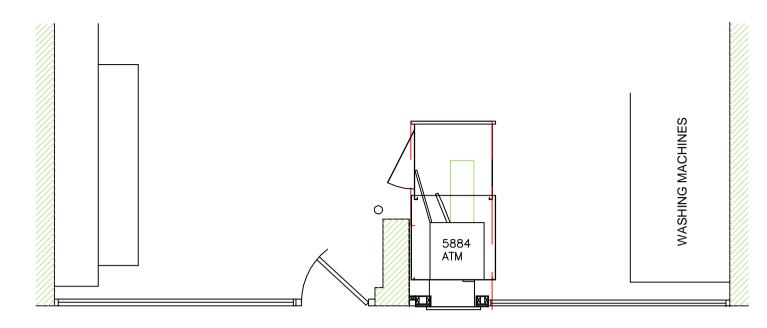

## PROPOSED ATM INSTALLATION FOR BANK MACHINE

PROPOSED PLAN

CTS EXPANDABLE ENCLOSURE

## NOTES:

EXISTING DOOR TO BE REMOVED.

LAMINATED PANEL WITH SECURITY STUDWORK,
ELECTRICS, PLINTH, ATM & CTS SECURITY
ENCLOSURE IN TO BE INSTALLED.