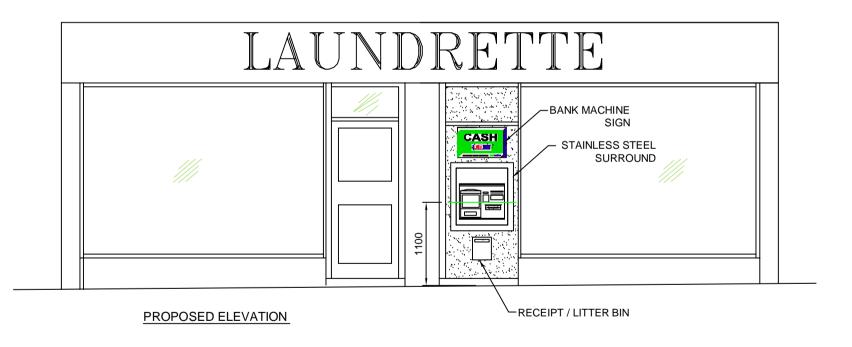

## PROPOSED ATM INSTALLATION FOR BANK MACHINE

PROPOSED PLAN

CTS EXPANDABLE ENCLOSURE

## NOTES:

EXISTING DOOR TO BE REMOVED.

LAMINATED PANEL WITH SECURITY STUDWORK,
ELECTRICS, PLINTH, ATM & CTS SECURITY
ENCLOSURE IN TO BE INSTALLED.

## LAMINATE PANEL

A 9MM MDF CORE, FACED FORMICA LAMINATE, COMPENSATING LAMINATE TO REVERSE WALL CONSTRUCTION (SECURITY BACKING)
100x50mm STUDS @ 400mm CENTRES CLAD WITH EXPAMET MESH (1282F)

+ 18mm MDF (SCREWED) + PLASTERBOARD (INTERNALLY)