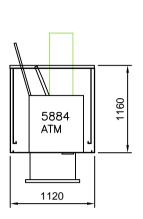

## PROPOSED ATM INSTALLATION FOR BANK MACHINE

PROPOSED PLAN

CTS EXPANDABLE ENCLOSURE

## NOTES:

EXISTING DOOR TO BE REMOVED.

LAMINATED PANEL WITH SECURITY STUDWORK,
ELECTRICS, PLINTH, ATM & CTS SECURITY
ENCLOSURE IN TO BE INSTALLED.