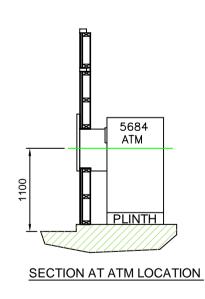

## NOTES:

EXISTING DOOR TO BE REMOVED.

LAMINATED PANEL WITH SECURITY STUDWORK,
ELECTRICS, PLINTH, ATM & CTS SECURITY
ENCLOSURE IN TO BE INSTALLED.

## LAMINATE PANEL

A 9MM MDF CORE, FACED FORMICA LAMINATE, COMPENSATING LAMINATE TO REVERSE WALL CONSTRUCTION (SECURITY BACKING)
100x50mm STUDS @ 400mm CENTRES CLAD WITH EXPAMET MESH (1282F)

+ 18mm MDF (SCREWED) + PLASTERBOARD (INTERNALLY)