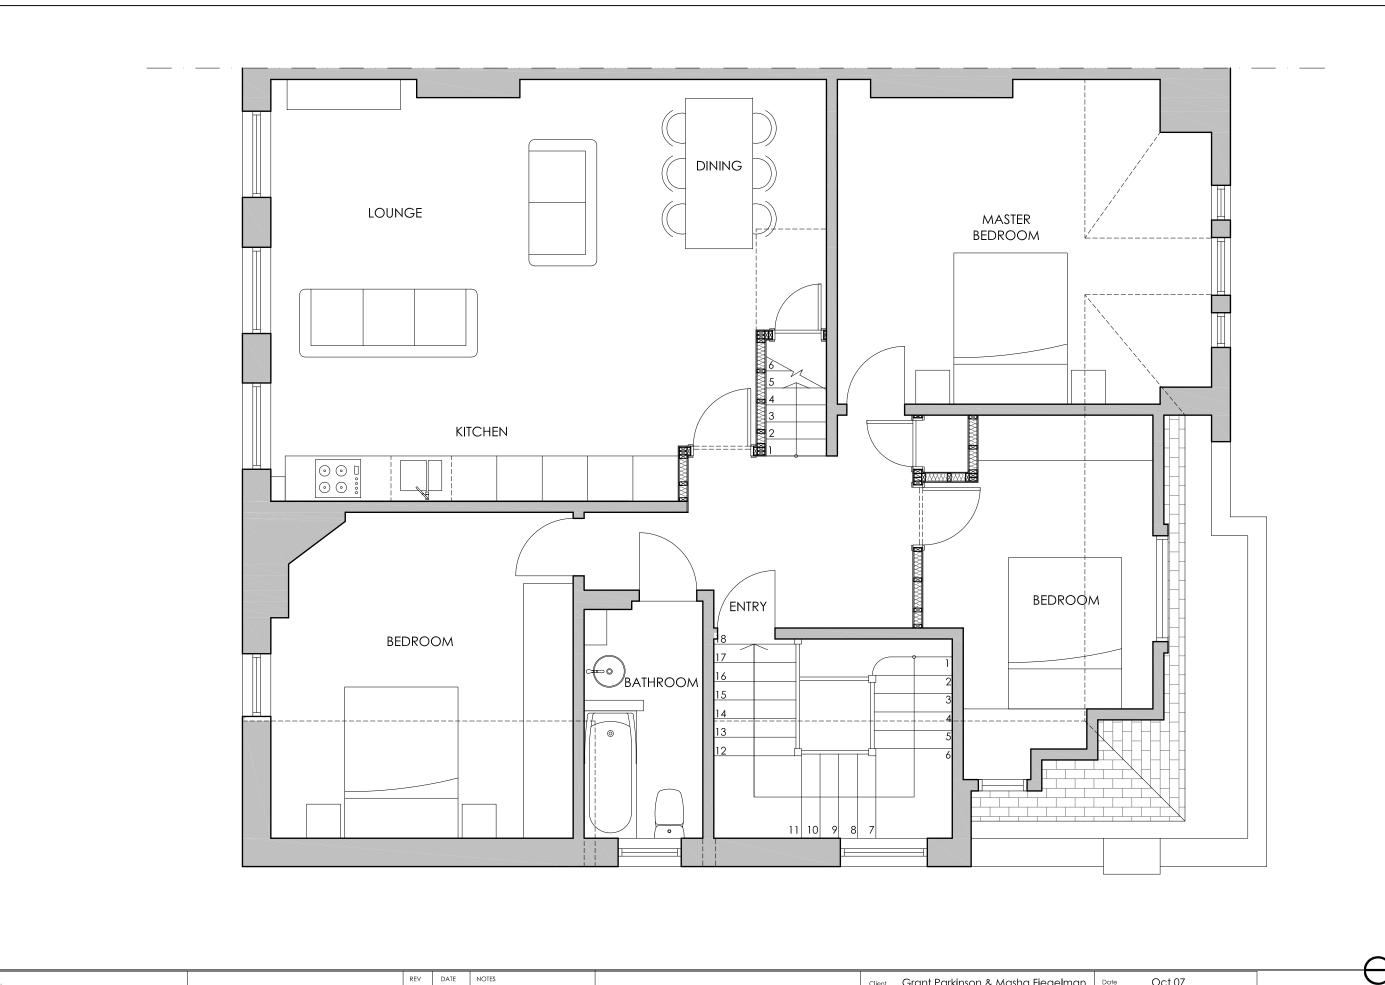

Figured dimensions only are to be taken from this drawing. All dimensions are to be checked on site before any work is put in hand.

If in doubt ,ask.

| Client  | Grant Parkinson & Masha Fiegelman  | Date        | Oct 07    |
|---------|------------------------------------|-------------|-----------|
| Project | 4 Crediton Hill                    | Scale       | 1:50 @ A3 |
| riojoci | London                             | Drawing no. | A10       |
|         | NW6 1HP PROPOSED SECOND FLOOR PLAN | Rev no.     | (-)       |
| Title   |                                    | Status      | PLANNING  |