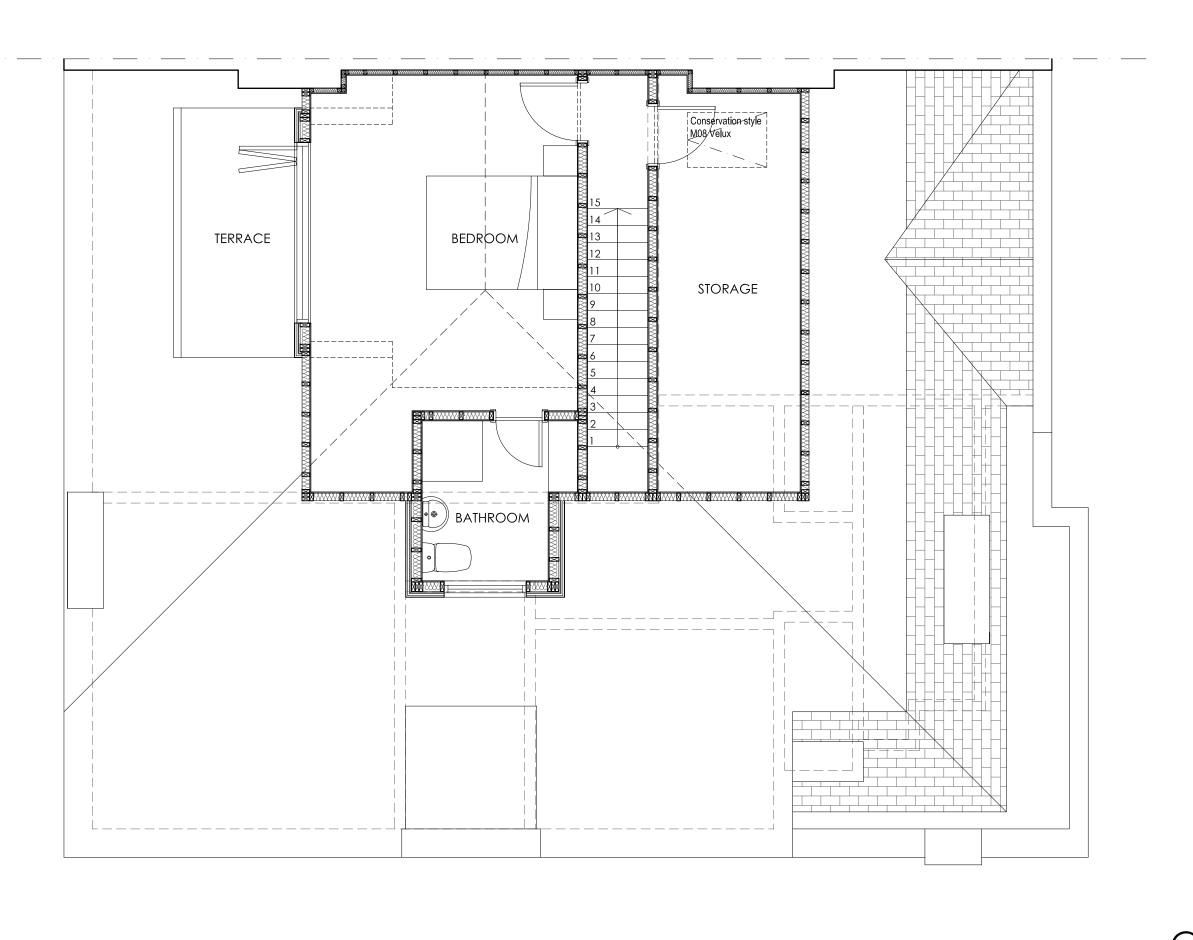

|  | REV | DATE | NOTES   | Client                   | Grant Parkinson & Masha Fiegelman | Date        | Oct 07    |
|--|-----|------|---------|--------------------------|-----------------------------------|-------------|-----------|
|  | =   | =    | -       | Project                  | 4 Crediton Hill                   | Scale       | 1:50 @ A3 |
|  |     |      |         | riojoci                  | London                            | Drawing no. | A11       |
|  |     |      | NW6 1HP |                          | Rev no.                           | (-)         |           |
|  |     |      | Title   | PROPOSED LOFT FLOOR PLAN | Status                            | PLANNING    |           |