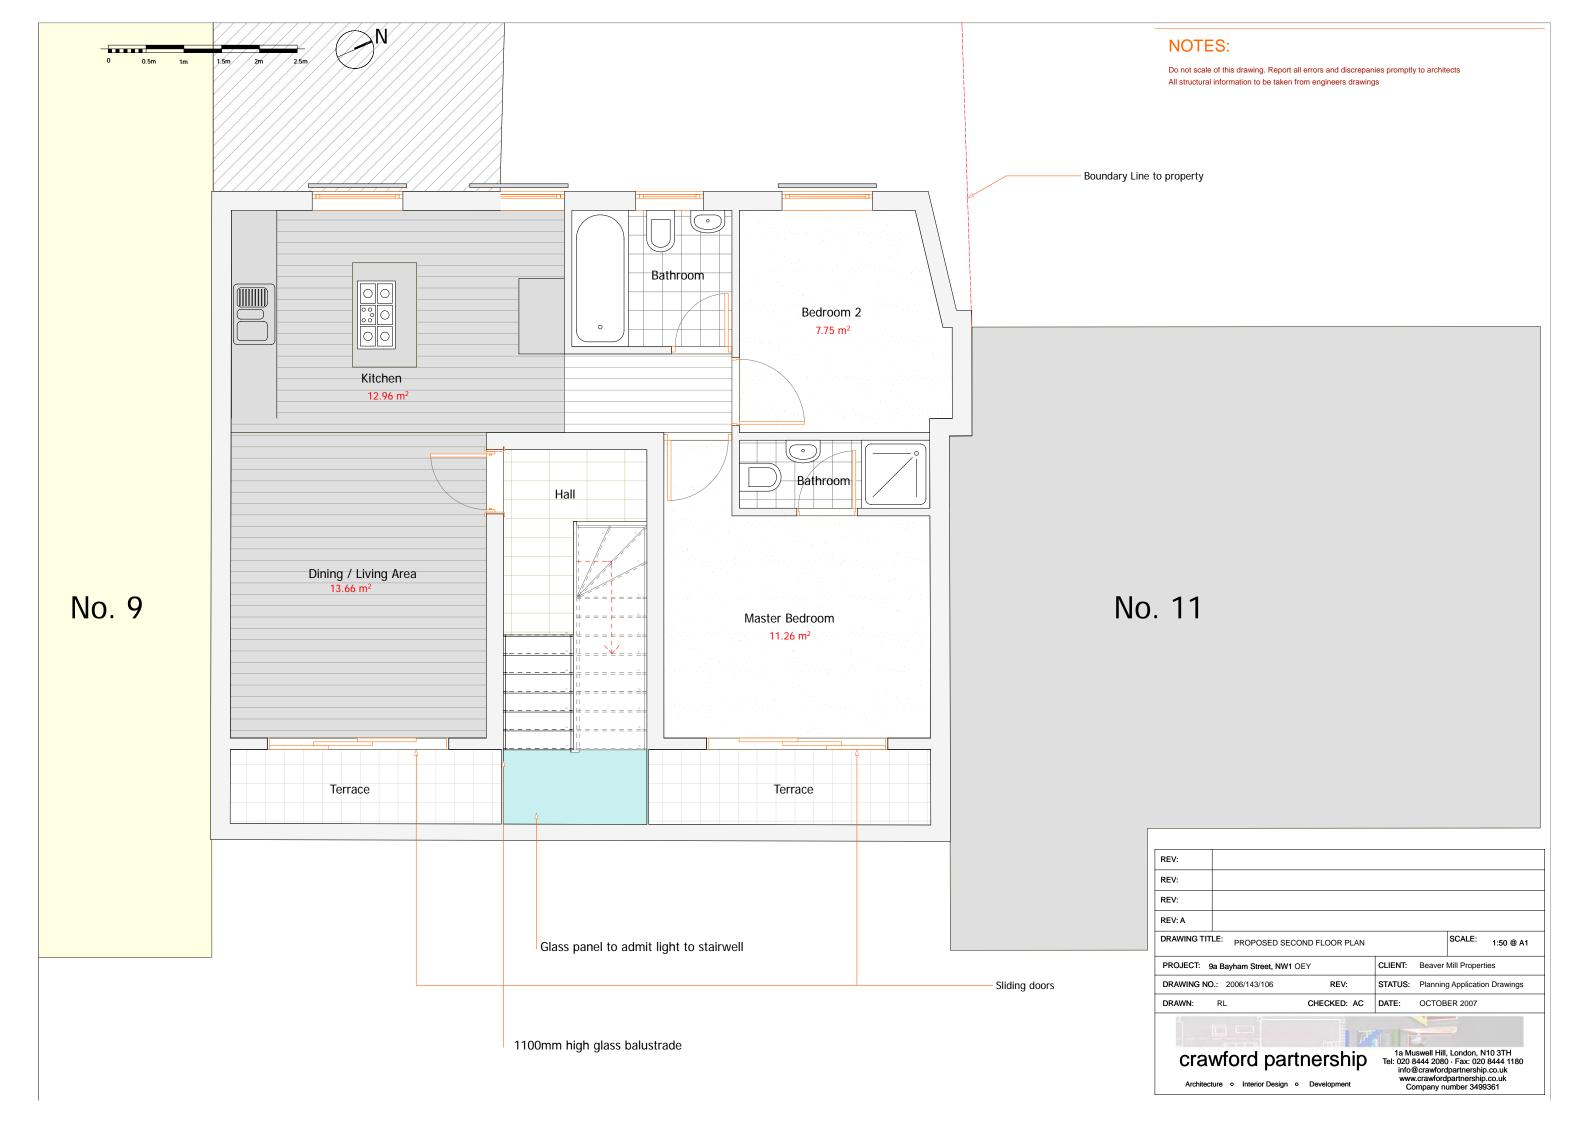

Do not scale of this drawing. Report all errors and discrepanies promptly to architects All structural information to be taken from engineers drawings

REV:
REV:
REV:
REV:
REV:

REV:

REV:

REV:

REV:

DRAWING TITLE: PROPOSED FRONT ELEVATION

PROJECT: 9a Bayham Street, NW1 OEY

CLIENT: Beaver Mill Properties

DRAWING NO.: 2006/143/303 REV: STATUS: Planning Aplication Drawings

DRAWN: RL CHECKED: AC OCTOBER 2007

Crawford partnership

Architecture o Interior Design o Development