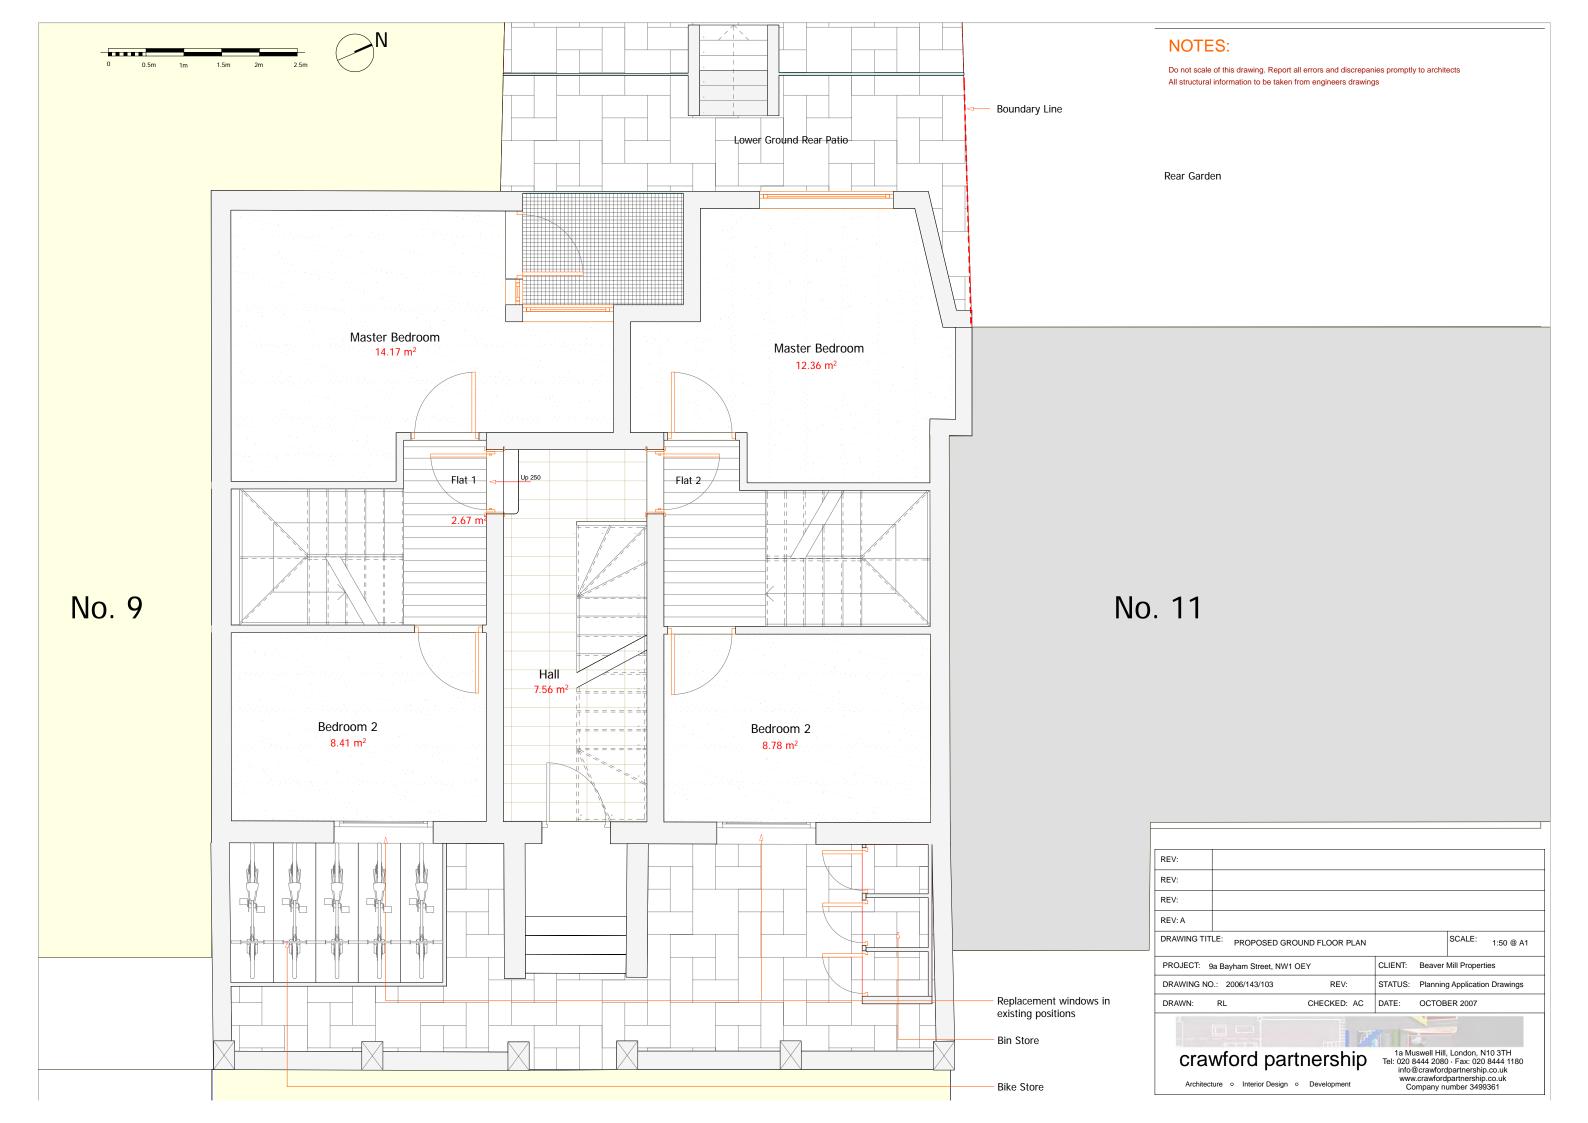

Do not scale of this drawing. Report all errors and discrepanies promptly to architects All structural information to be taken from engineers drawings

REV:
REV:
REV:
REV:
REV:

REV:

REV:

REV:

REV:

DRAWING TITLE: PROPOSED FRONT ELEVATION

PROJECT: 9a Bayham Street, NW1 OEY

CLIENT: Beaver Mill Properties

DRAWING NO.: 2006/143/303 REV: STATUS: Planning Aplication Drawings

DRAWN: RL CHECKED: AC OCTOBER 2007

Crawford partnership

Architecture o Interior Design o Development