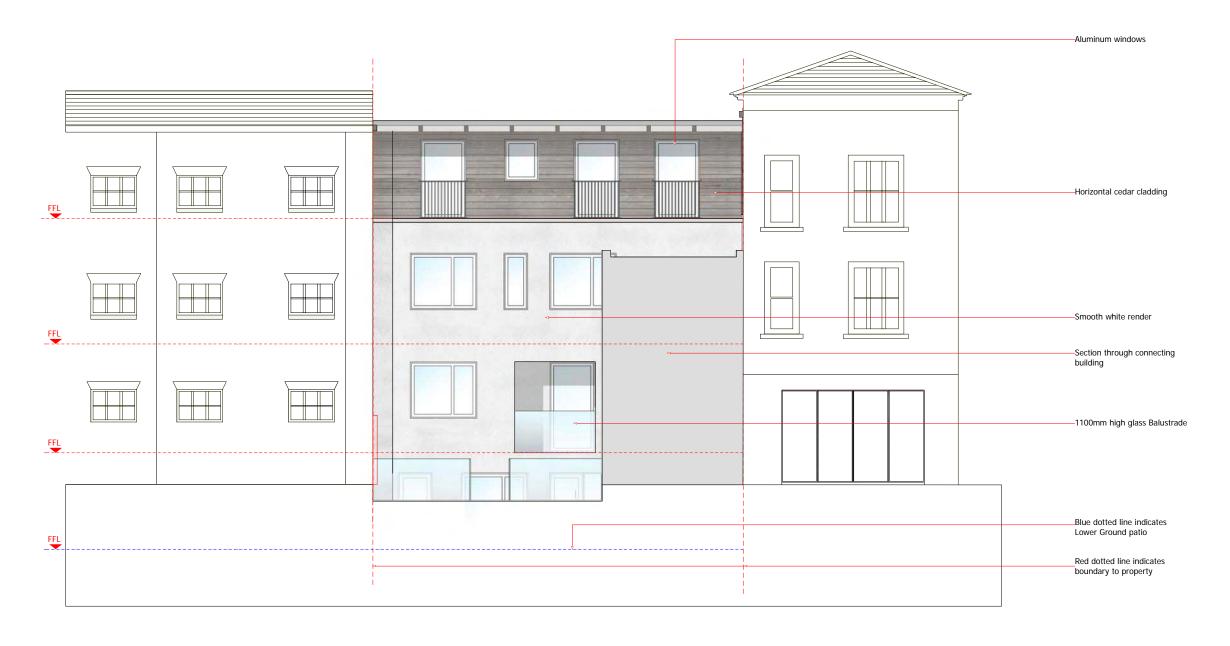

Do not scale of this drawing. Report all errors and discrepanies promptly to architects All structural information to be taken from engineers drawings

REV:
REV:
REV:
REV:

REV:

REV:

DRAWING TITLE: PROPOSED FRONT ELEVATION

PROJECT: 9a Bayham Street, NW1 OEY

DRAWING NO.: 2006/143/301

REV:

STATUS: Planning Aplication Drawings

DRAWN: RL

CHECKED: AC

OCTOBER 2007

Tel: 020 9444 2080 - Fax: 020 8444 1180 into @ crawfordpartnership, co. uk