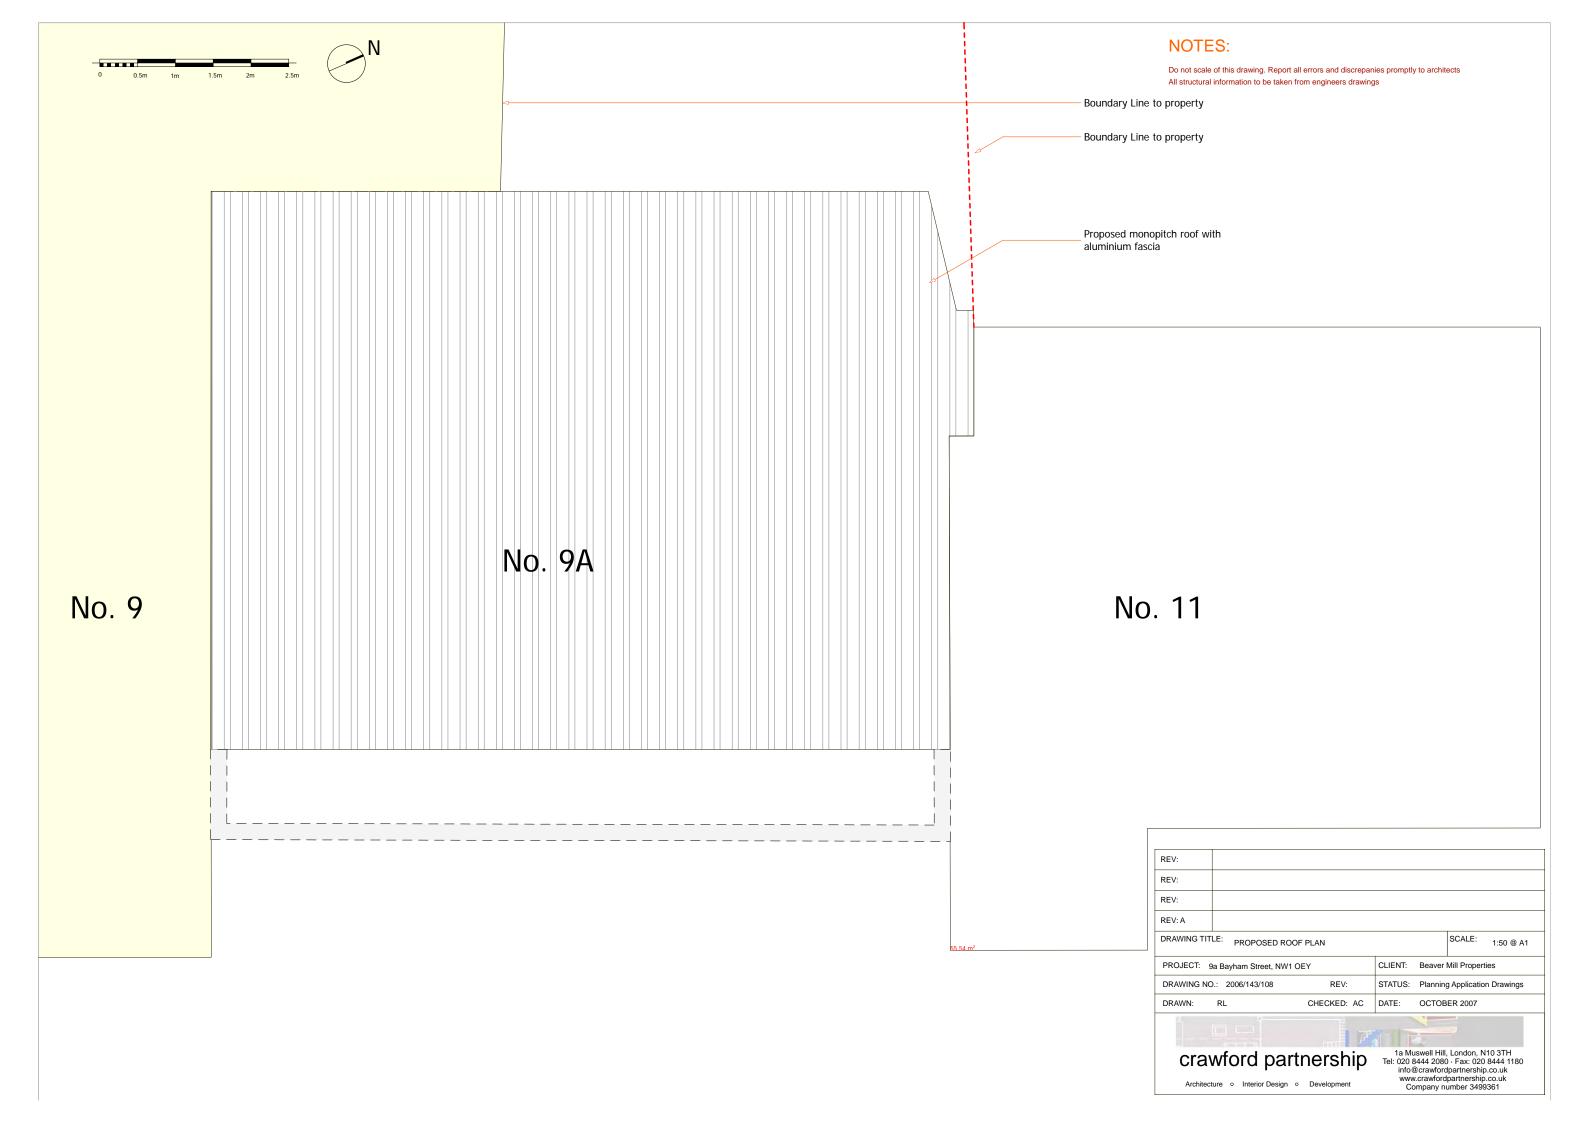

|             |              |                              |        |         |
| DRAWING TITLE: PROPOSED REAR ELEVATION |             |              |                              | SCALE: | 1:100 @ |
| PROJECT: 9a Bayham Street, NW1 OEY     |             | CLIENT:      | Beaver Mill Properties       |        |         |
| DRAWING NO.: 2004/143/203              | REV:        | STATUS:      | Planning Aplication Drawings |        |         |
| DRAWN: RL                              | CHECKED: AC | OCTOBER 2007 |                              |        |         |

Crawford partnership

Architecture o Interior Design o Development

1a Muswell Hill, London, N10 3TH

Tei: 020 8444 2080 - Fax: 020 8444 1180 info@crawfordpartnership.co.uk www.crawfordpartnership.co.uk Company number 3499361





Do not scale of this drawing. Report all errors and discrepanies promptly to architects All structural information to be taken from engineers drawings



REV:
REV:
REV:
REV:

REV:

REV:

DRAWING TITLE: PROPOSED FRONT ELEVATION

PROJECT: 9a Bayham Street, NW1 OEY

DRAWING NO.: 2006/143/301

REV:

STATUS: Planning Aplication Drawings

DRAWN: RL

CHECKED: AC

OCTOBER 2007

Tel: 020 9444 2080 - Fax: 020 8444 1180 into @ crawfordpartnership, co. uk

www.crawfordpartnership, co. uk

Company number 349381