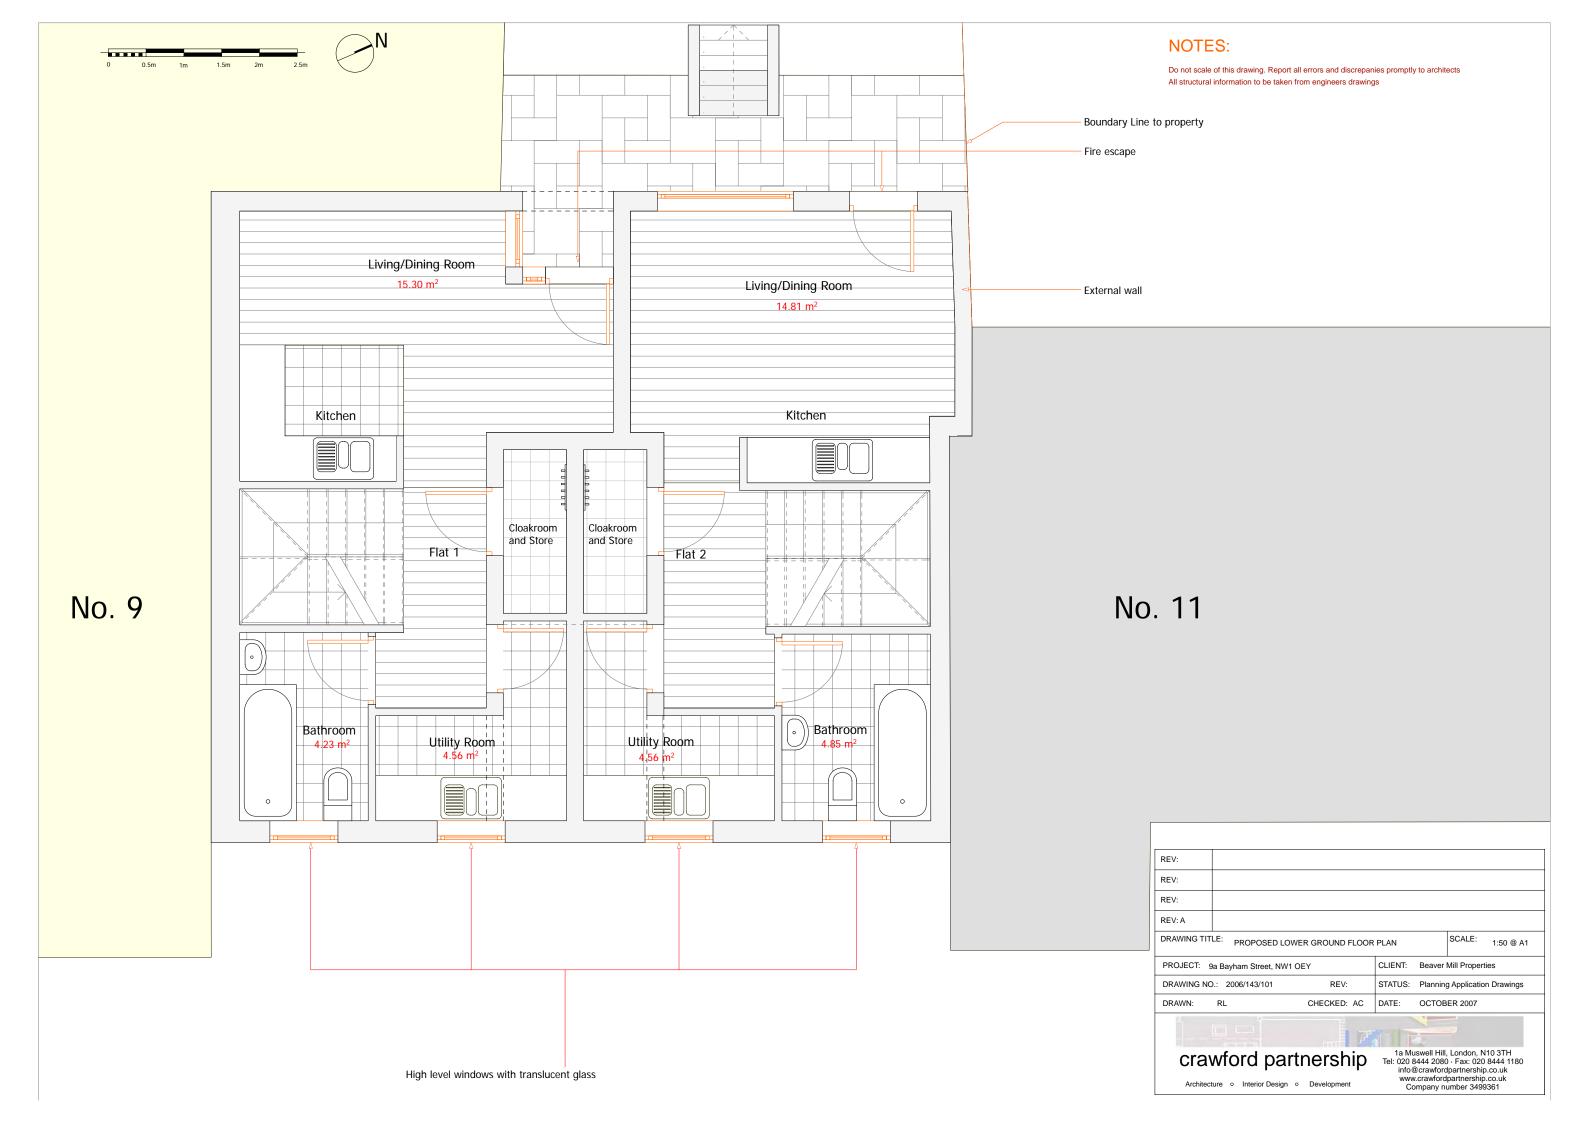

| REV:                                   |             |              |                              |        |         |
|----------------------------------------|-------------|--------------|------------------------------|--------|---------|
| REV:                                   |             |              |                              |        |         |
| REV:                                   |             |              |                              |        |         |
| REV: A                                 |             |              |                              |        |         |
| DRAWING TITLE: PROPOSED REAR ELEVATION |             |              |                              | SCALE: | 1:100 @ |
| PROJECT: 9a Bayham Street, NW1 OEY     |             | CLIENT:      | Beaver Mill Properties       |        |         |
| DRAWING NO.: 2004/143/203              | REV:        | STATUS:      | Planning Aplication Drawings |        |         |
| DRAWN: RL                              | CHECKED: AC | OCTOBER 2007 |                              |        |         |

Crawford partnership

Architecture o Interior Design o Development

1a Muswell Hill, London, N10 3TH

Tei: 020 8444 2080 - Fax: 020 8444 1180 info@crawfordpartnership.co.uk www.crawfordpartnership.co.uk Company number 3499361