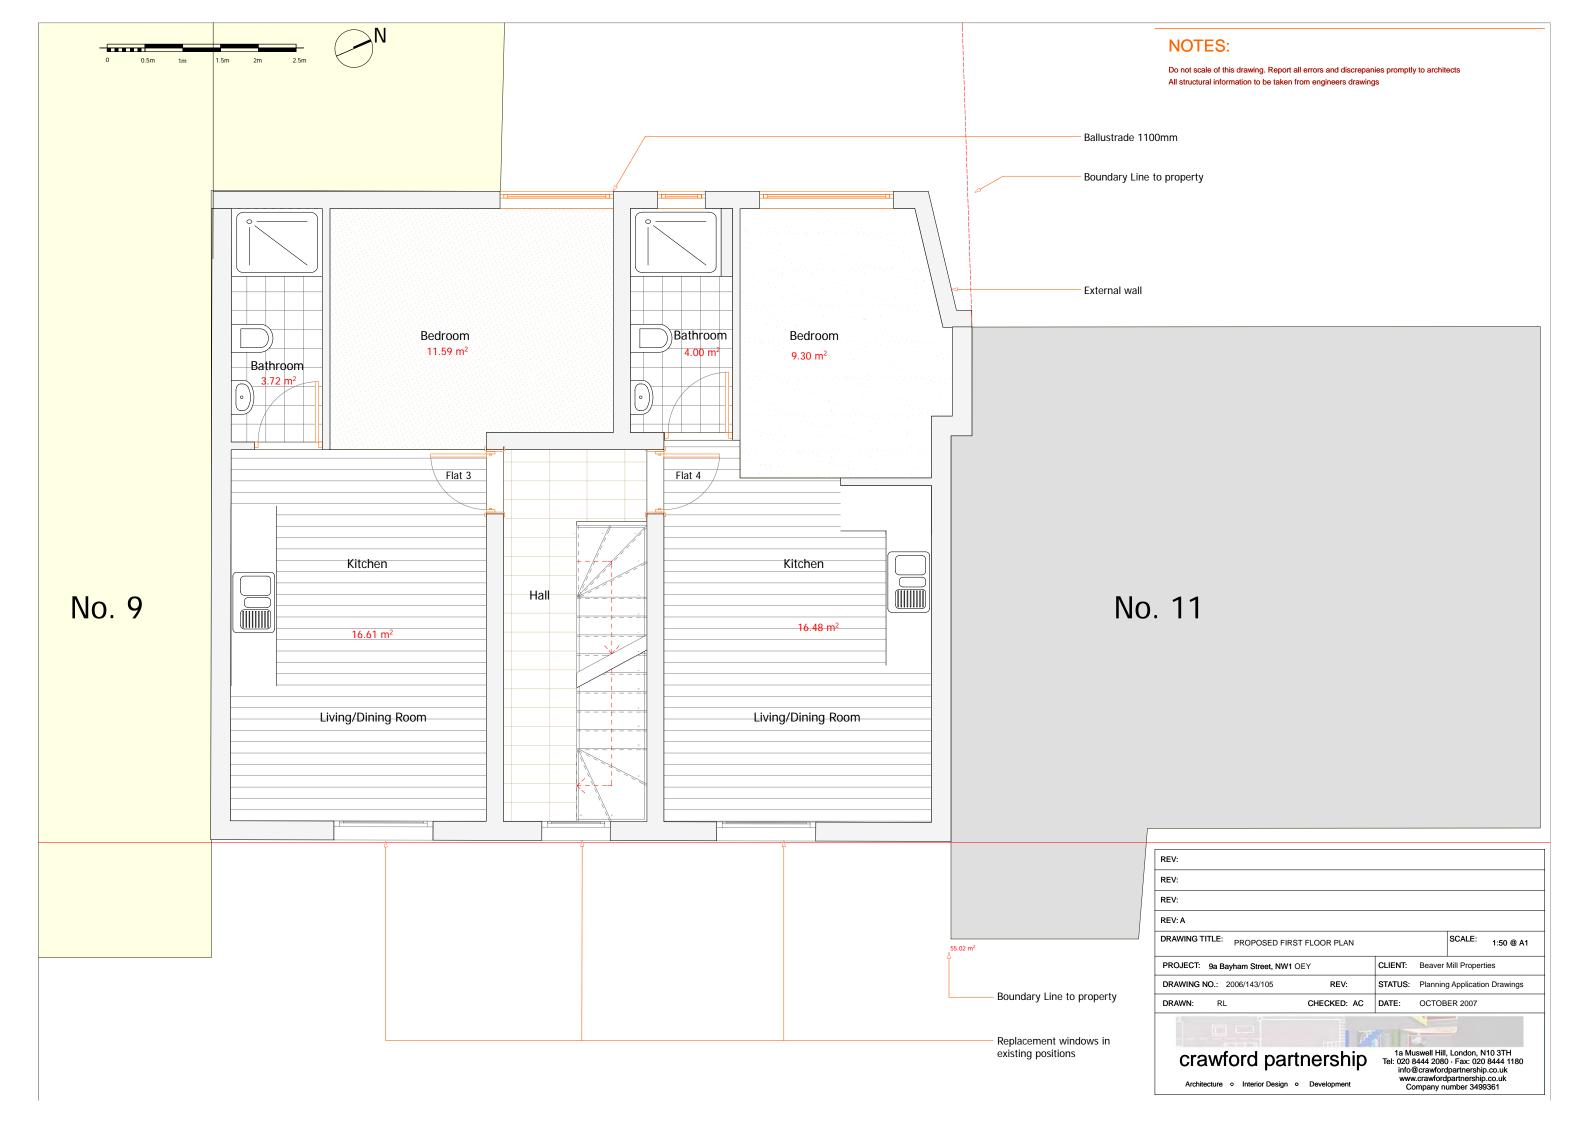

Do not scale of this drawing. Report all errors and discrepanies promptly to architects All structural information to be taken from engineers drawings



REV:
REV:
REV:
REV:
REV:

REV:

REV:

REV:

REV:

DRAWING TITLE: PROPOSED FRONT ELEVATION

PROJECT: 9a Bayham Street, NW1 OEY

CLIENT: Beaver Mill Properties

DRAWING NO.: 2006/143/303 REV: STATUS: Planning Aplication Drawings

DRAWN: RL CHECKED: AC OCTOBER 2007

Crawford partnership

Architecture o Interior Design o Development

Architecture o Interior Design o Development



Do not scale of this drawing. Report all errors and discrepanies promptly to architects All structural information to be taken from engineers drawings









Do not scale of this drawing. Report all errors and discrepanies promptly to architects All structural information to be taken from engineers drawings



| REV:                                   |             |              |                              |        |         |
|----------------------------------------|-------------|--------------|------------------------------|--------|---------|
| REV:                                   |             |              |                              |        |         |
| REV:                                   |             |              |                              |        |