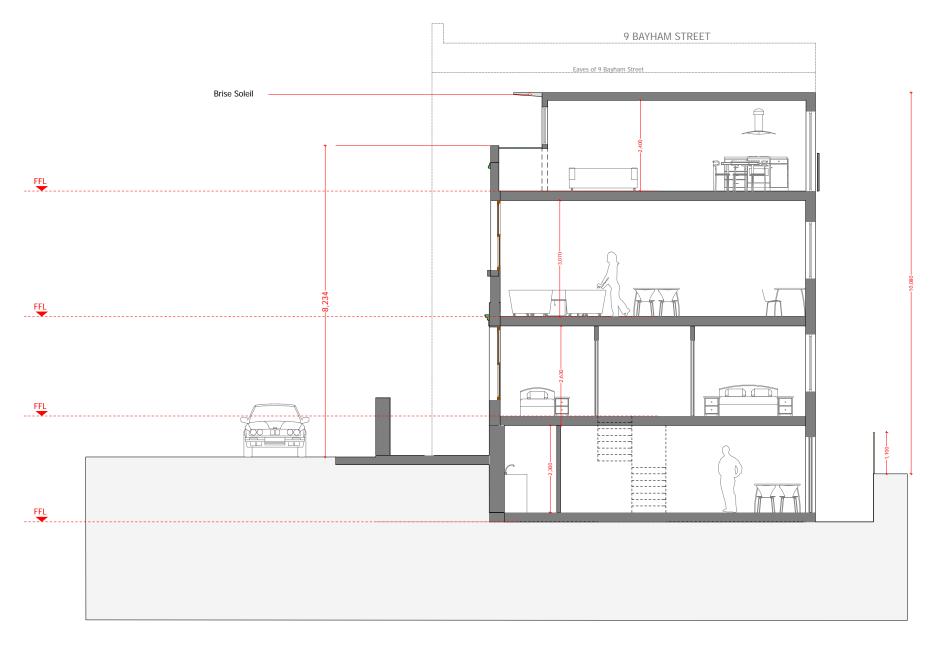

| REV:                                   |             |              |                              |        |         |
|----------------------------------------|-------------|--------------|------------------------------|--------|---------|
| REV:                                   |             |              |                              |        |         |
| REV:                                   |             |              |                              |        |         |
| REV: A                                 |             |              |                              |        |         |
| DRAWING TITLE: PROPOSED REAR ELEVATION |             |              |                              | SCALE: | 1:100 @ |
| PROJECT: 9a Bayham Street, NW1 OEY     |             | CLIENT:      | Beaver Mill Properties       |        |         |
| DRAWING NO.: 2004/143/203              | REV:        | STATUS:      | Planning Aplication Drawings |        |         |
| DRAWN: RL                              | CHECKED: AC | OCTOBER 2007 |                              |        |         |

Crawford partnership

Architecture o Interior Design o Development

1a Muswell Hill, London, N10 3TH

Tei: 020 8444 2080 - Fax: 020 8444 1180 info@crawfordpartnership.co.uk www.crawfordpartnership.co.uk Company number 3499361