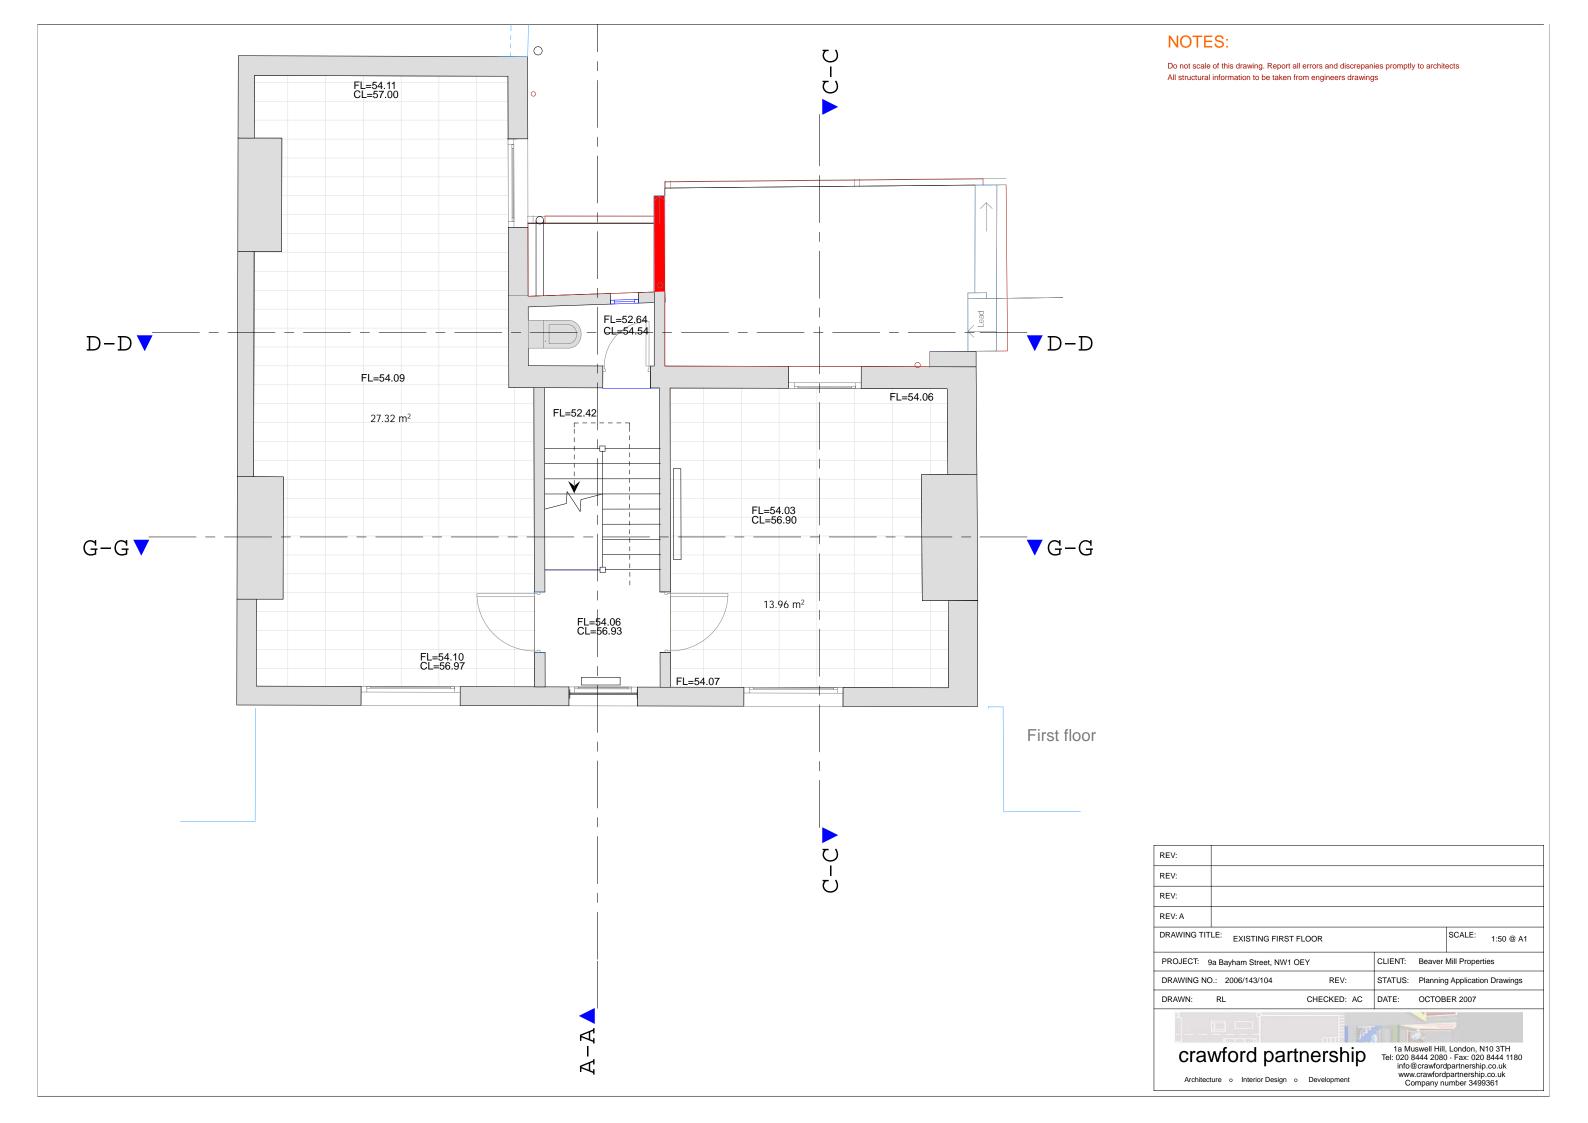

# NOTES: Do not scale of this drawing. Report all errors and discrepanies promptly to architects All structural information to be taken from engineers drawings CL=50.64 FL=48.48 D−D ▼ \_\_\_\_D−D FL=49.64 SL=50.52 SL=50.47 FL=48.49 F-F▲F-F CL=50.59 SL=50.50 G−G ▼ ¯**∨**G−G CL=50.61 SL=50.47 FL=48.48 FL=48.48 REV: REV: REV: REV: A DRAWING TITLE: SCALE: 1:50 @ A1 EXISTING LOWER GROUND FLOOR PROJECT: 9a Bayham Street, NW1 OEY CLIENT: Beaver Mill Properties DRAWING NO.: 2006/143/100 STATUS: Planning Application Drawings DRAWN: CHECKED: AC DATE: OCTOBER 2007 Crawford partnership Architecture o Interior Design Development Ta Muswell Hill, London, N10 3TH Tel: 020 8444 2080 - Fax: 020 8444 1180 info@crawfordpartnership.co.uk www.crawfordpartnership.co.uk Company number 3499361

Do not scale of this drawing. Report all errors and discrepanies promptly to architects All structural information to be taken from engineers drawings