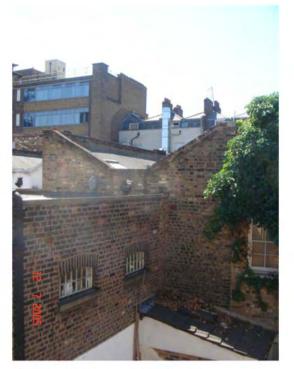

South Eastern aspect looking from rear of building towards kings Terrace.

looking from rear of building towards existing patio

South Westerly aspect looking from rear of building towards Crowndale Rd

South Eastern aspect looking at rear of building.