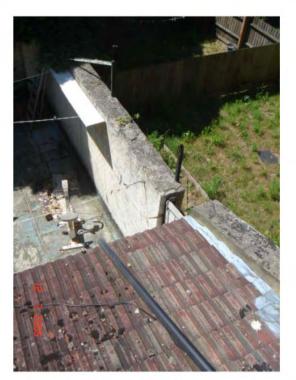

South Eastern aspect looking from rear of building towards Bayham Street

looking from rear of building towards existing extension.

looking from rear of building towards Patio and neighbouring garden

looking at rear of building (roof line) where lead work is dressed into party wall