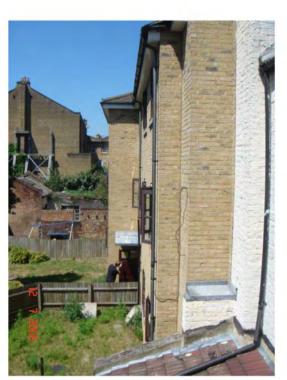

North Eastern aspect looking towards the rear of the existing building with adjoining building

Do not scale of this drawing. Report all errors and discrepanies promptly to architects All structural information to be taken from engineers drawings