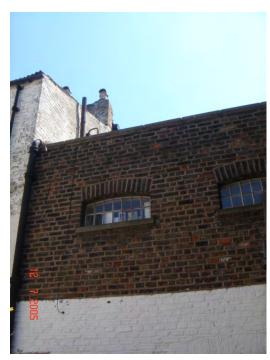

South Eastern aspect looking from rear of building towards Kings Terrace.

North Eastern aspect looking at the rear of the existing building.

looking at the rear of the existing building.

ooking from the rear of the existing building into existing patio.