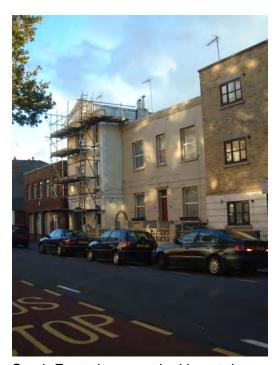

Looking towards Kings Terrace

North West aspect looking towards Bayham St

South Easterly aspect looking at the front of the building towards Crowndale Rd

Front Elevation of the building to the South East