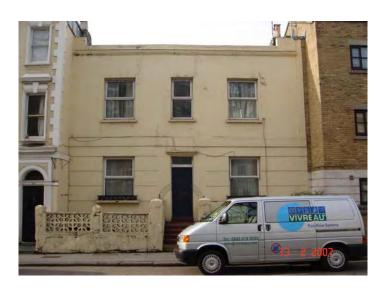

North West aspect looking at the front of the building towards Bayham St

Front entrance

South Easterly aspect looking at the front of the building towards Crowndale Rd

Front Elevation of the building to the South East

South Eastern aspect looking towards Crowndale Road

Front Elevation of the existing building

Front 'garden looking towards No. 11

Do not scale of this drawing. Report all errors and discrepanies promptly to architects All structural information to be taken from engineers drawings