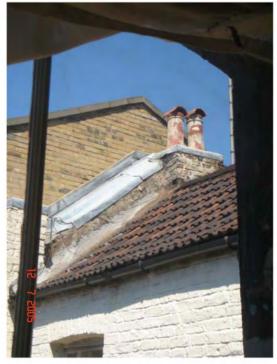

South Eastern aspect looking from rear of building towards Bayham Street

looking from rear of building towards existing extension.

looking from rear of building towards Patio and neighbouring garden

looking at rear of building (roof line) where lead work is dressed into party wall