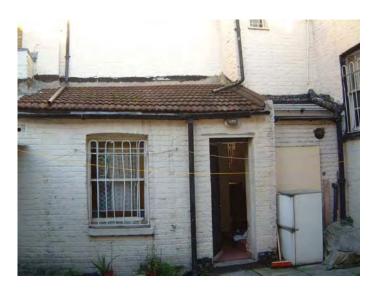

South Eastern aspect looking from rear of building towards Bayham Street

looking from rear of building towards existing extension.

looking from rear of building towards Patio and neighbouring garden

looking at rear of building (roof line) where lead work is dressed into party wall

South Eastern aspect looking from rear of building towards Kings Terrace.

North Eastern aspect looking at the rear of the existing building.

looking at the rear of the existing building.

ooking from the rear of the existing building into existing patio.