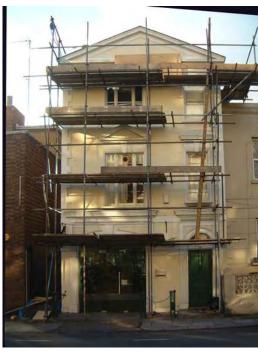

Looking towards Kings Terrace

North West aspect looking towards Bayham St

South Easterly aspect looking at the front of the building towards Crowndale Rd

Front Elevation of the building to the South East