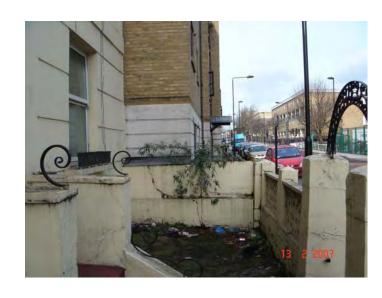

South Eastern aspect looking towards Crowndale Road

Front Elevation of the existing building

Front 'garden looking towards No. 11

Do not scale of this drawing. Report all errors and discrepanies promptly to architects All structural information to be taken from engineers drawings