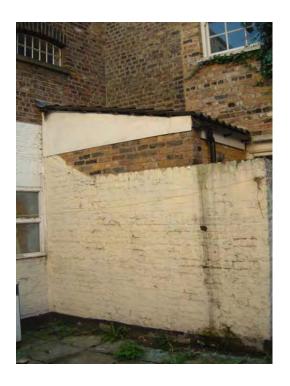

South Eastern aspect looking from rear of building towards kings Terrace.

looking from rear of building towards existing patio

South Westerly aspect looking from rear of building towards Crowndale Rd

South Eastern aspect looking at rear of building.