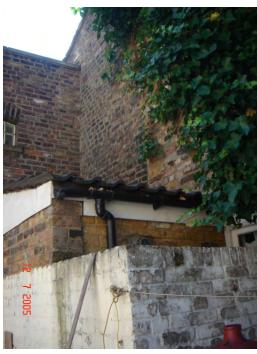

North Eastern aspect looking towards the rear of the existing building with adjoining building

Do not scale of this drawing. Report all errors and discrepanies promptly to architects All structural information to be taken from engineers drawings