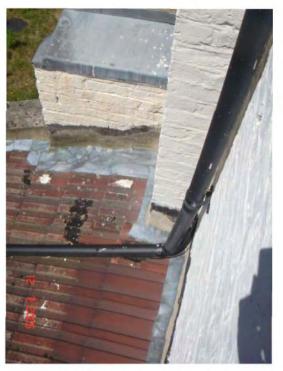

South Eastern aspect looking from rear of building towards Bayham Street

looking from rear of building towards existing extension.

looking from rear of building towards Patio and neighbouring garden

looking at rear of building (roof line) where lead work is dressed into party wall