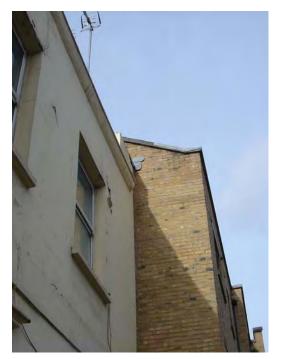

South Eastern aspect looking from rear of building towards Bayham Street

looking from rear of building towards existing extension.

looking from rear of building towards Patio and neighbouring garden

looking at rear of building (roof line) where lead work is dressed into party wall