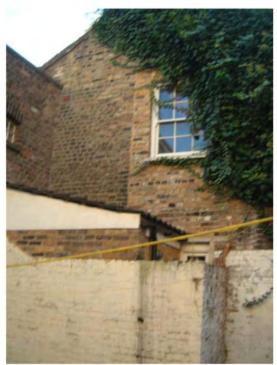

South Eastern aspect looking from rear of building towards Delancy Street

South Eastern aspect looking from rear of building towards Delancy Street

North N/West aspect looking from rear of the existing building towards Delancy Street