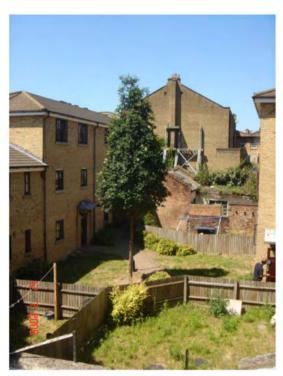

South Eastern aspect looking from rear of building towards Kings Terrace.

North Eastern aspect looking at the rear of the existing building.

looking at the rear of the existing building.

ooking from the rear of the existing building into existing patio.