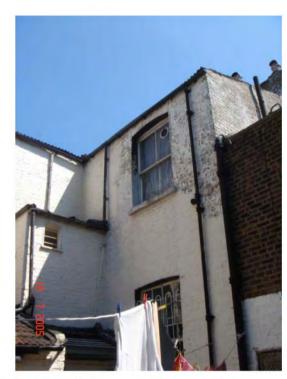

South Eastern aspect looking from rear of building towards kings Terrace.

looking from rear of building towards existing patio

South Westerly aspect looking from rear of building towards Crowndale Rd

South Eastern aspect looking at rear of building.

South Eastern aspect looking from rear of building towards Kings Terrace.

North Eastern aspect looking at the rear of the existing building.

looking at the rear of the existing building.

ooking from the rear of the existing building into existing patio.