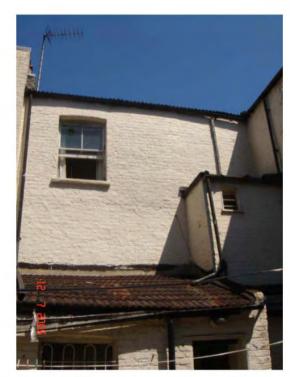

South Eastern aspect looking from rear of building towards Delancy Street

South Eastern aspect looking from rear of building towards Delancy Street

North N/West aspect looking from rear of the existing building towards Delancy Street