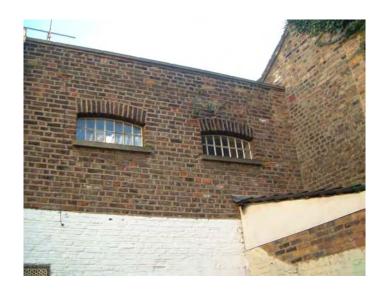

South Eastern aspect looking from rear of building towards kings Terrace.

looking from rear of building towards existing patio

South Westerly aspect looking from rear of building towards Crowndale Rd

South Eastern aspect looking at rear of building.

South Eastern aspect looking from rear of building towards Delancy Street

South Eastern aspect looking from rear of building towards Delancy Street

North N/West aspect looking from rear of the existing building towards Delancy Street