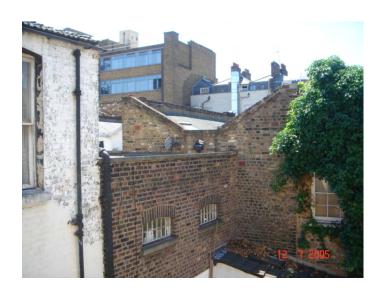

South Eastern aspect looking from rear of building towards Delancy Street

South Eastern aspect looking from rear of building towards Delancy Street

North N/West aspect looking from rear of the existing building towards Delancy Street

North Eastern aspect looking towards the rear of the existing building with adjoining building

Do not scale of this drawing. Report all errors and discrepanies promptly to architects All structural information to be taken from engineers drawings