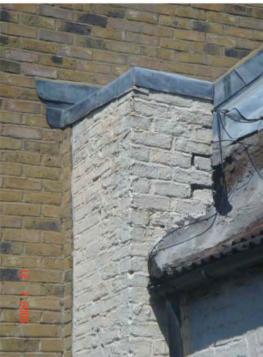

South Eastern aspect looking from rear of building towards Bayham Street

looking from rear of building towards existing extension.

looking from rear of building towards Patio and neighbouring garden

looking at rear of building (roof line) where lead work is dressed into party wall