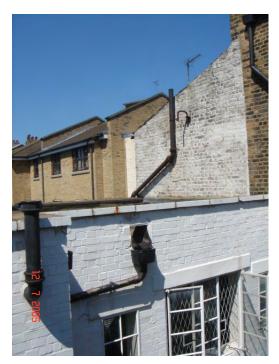

South Eastern aspect looking from rear of building towards Bayham Street

looking from rear of building towards existing extension.

looking from rear of building towards Patio and neighbouring garden

looking at rear of building (roof line) where lead work is dressed into party wall