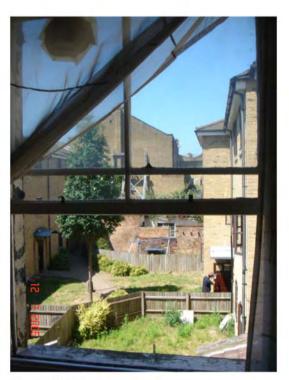

South Eastern aspect looking from rear of building towards kings Terrace.

looking from rear of building towards existing patio

South Westerly aspect looking from rear of building towards Crowndale Rd

South Eastern aspect looking at rear of building.