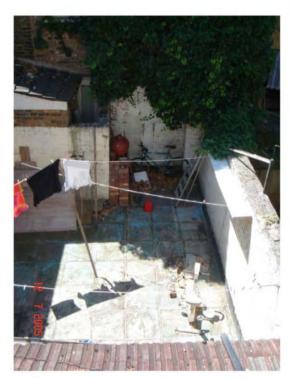

South Eastern aspect looking from rear of building towards kings Terrace.

looking from rear of building towards existing patio

South Westerly aspect looking from rear of building towards Crowndale Rd

South Eastern aspect looking at rear of building.

South Eastern aspect looking from rear of building towards Kings Terrace.

North Eastern aspect looking at the rear of the existing building.

looking at the rear of the existing building.

ooking from the rear of the existing building into existing patio.