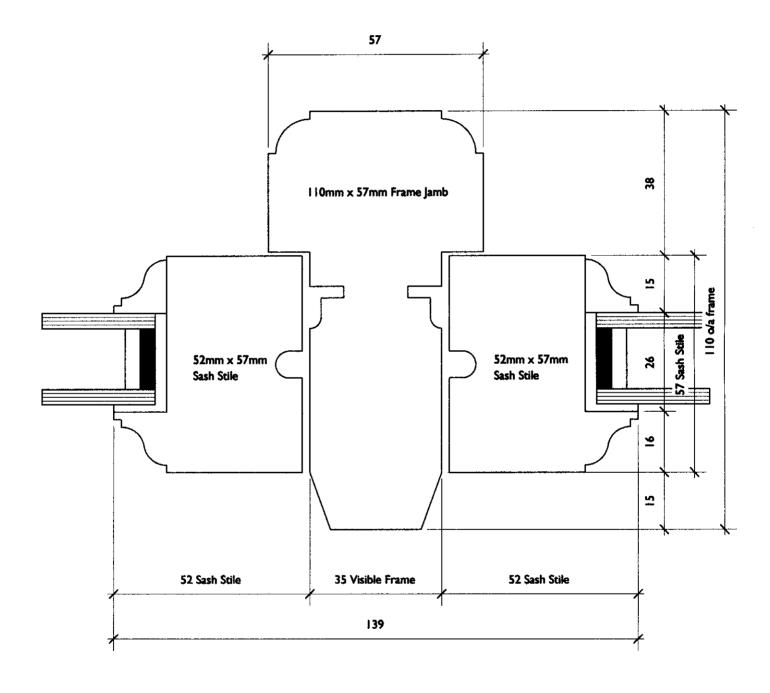

Г

CLIENT: MR & MRS KINDERSLEY - 75 FLASK WALK LONDON NW3 PROJECT: PROPOSED CONSERVATORY - FRAME DETAILS DATE: OCTOBER 2007 SCALE: 1:1 DWG NO. P-04

2007/5495/ [<sup>Cox 1</sup>2]<sup>ones Ltd</sup>

14 Donnington Rd Worcester Park Surrey KT4 8EN tel/fax +44(0)20 8330 7002 coxjones@btinternet.com Bespoke Conservatory Specialists · Service & Maintenance · Architectural Services Registered in England No. 6127336