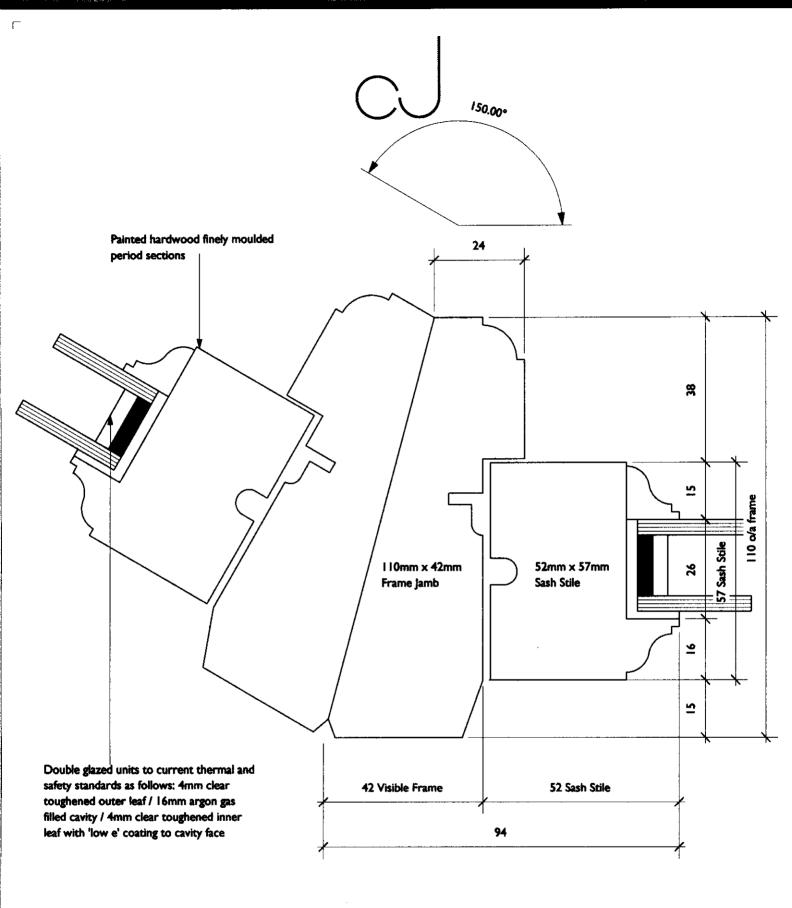

CLIENT: MR & MRS KINDERSLEY - 75 FLASK WALK LONDON NW3 PROJECT: PROPOSED CONSERVATORY - FRAME DETAILS DATE: OCTOBER 2007 - SCALE: 1:1 DWG NO. P-05 2007/5495/L & A ones Ltd

> 14 Donnington Rd Worcester Park Surrey KT4 8EN tel/fax +44(0)20 8330 7002 coxjones@btinternet.com Bespoke Conservatory Specialists Service & Maintenance Architectural Services Registered in England No. 6127336