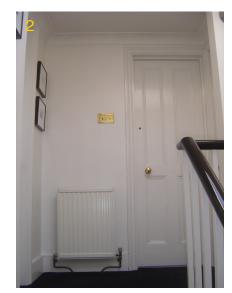

S7
BATHROOM TO BE REFURBISHED

S2 LOCATION OF PROPOSED CUPBOARD DOOR (IN PLACE OF RADIATOR) DOOR TO RIGHT TO BE MOVED SLIGHTLY TO RIGHT

IT IS PROPOSED TO INSTALL BOOKSHELVES EITHER SIDE OF CHIMNEY BREAST AND RE-ALIGN CORNICE TO RUN ALONG TOP OF BOOKSHELVES

FI.2 BATHROOM TO BE REFURBISHED

FI.2

ROOFLIGHT TO BE MODIFIED TO OPERATE ELECTRICALLY

F1.3 BATHROOM TO BE REFURBISHED

F1.3 CEILING TO BE AT ONE LEVEL AND SPACE **BEHIND TO BE INCORPORATED INTO** STORAGE AT 2ND FLOOR