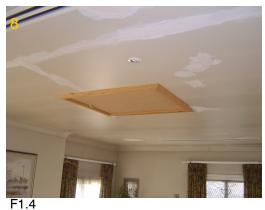

FI.2 BATHROOM TO BE REFURBISHED

FI.2

ROOFLIGHT TO BE MODIFIED TO OPERATE ELECTRICALLY

F1.3 BATHROOM TO BE REFURBISHED

F1.3 CEILING TO BE AT ONE LEVEL AND SPACE **BEHIND TO BE INCORPORATED INTO** STORAGE AT 2ND FLOOR