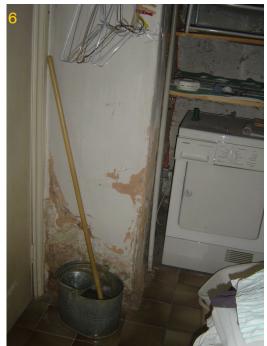

28 PARK VILLAGE EAST LONDON NW1 7PZ

PHOTO SHEET 5 LOWER GROUND FLOOR

BASEMENT AREA LOCATION OF PROPOSED BOILER ENCLOSURE

MAIN ENTRANCE
DOOR TO BE WIDENED AND STEPS TO BE RE-SURFACED

STAIR FROM PARK VILLAGE EAST STEPS TO BE RE-SURFACED