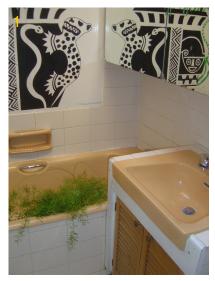

S7
BATHROOM TO BE REFURBISHED

S2 LOCATION OF PROPOSED CUPBOARD DOOR (IN PLACE OF RADIATOR) DOOR TO RIGHT TO BE MOVED SLIGHTLY TO RIGHT

IT IS PROPOSED TO INSTALL BOOKSHELVES EITHER SIDE OF CHIMNEY BREAST AND RE-ALIGN CORNICE TO RUN ALONG TOP OF BOOKSHELVES