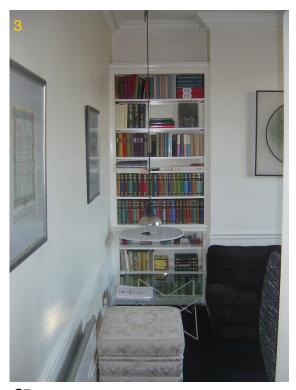

PHOTO SHEET 3 FIRST FLOOR PART 2

G2 DOOR WHICH IT IS PROPOSED TO REPLACE, IN WIDENED OPENING TO CENTRE WITH EXTERNAL ARCH

G5 PARQUET FLOORING TO BE REPAIRED

G7
BOOKSHELVES IT IS PROPOSED TO REMOVE

G8
CLOAKROOM TO BE REFURBISHED