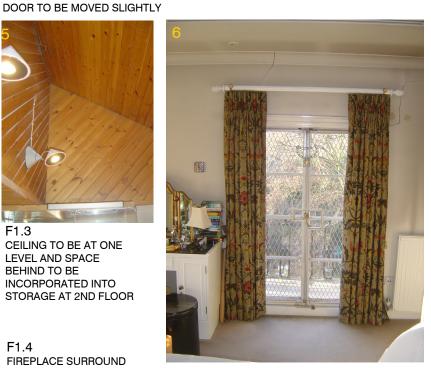

FI.2 BATHROOM TO BE REFURBISHED

FI.2

ROOFLIGHT TO BE MODIFIED TO OPERATE ELECTRICALLY

F1.3 BATHROOM TO BE REFURBISHED

F1.3 CEILING TO BE AT ONE LEVEL AND SPACE **BEHIND TO BE INCORPORATED INTO** STORAGE AT 2ND FLOOR

FRENCH WINDOW TO BE REPLACED (SUBJECT TO SURVEY OF CONDITION)

FIREPLACE SURROUND AND HEARTH ARE 1980'S REPLACEMENTS OF FIRE DAMAGED FITTINGS. IT IS PROPOSED TO REPLACE THESE UNDER A FUTURE APPLICATION

LOFT ACCESS TO BE PROVIDED ELSEWHERE AND CEILING RE-INSTATED