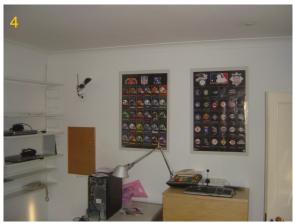

S7
BATHROOM TO BE REFURBISHED

S2 LOCATION OF PROPOSED CUPBOARD DOOR (IN PLACE OF RADIATOR) DOOR TO RIGHT TO BE MOVED SLIGHTLY TO RIGHT

IT IS PROPOSED TO INSTALL BOOKSHELVES EITHER SIDE OF CHIMNEY BREAST AND RE-ALIGN CORNICE TO RUN ALONG TOP OF BOOKSHELVES

FI.8
BOOKSHELF WHICH
IT IS PROPOSED TO
EXTEND TO CEILING
AND REPLICATE TO
RHS OF CHIMNEY
BREAST

FI.8
FCU PROPOSED TO
BE MOVED TO S3
AND DOOR TO
CUPBOARD
PROPOSED TO BE
INCREASED TO
DOUBLE DOOR

FI.8 FCU IN PURPOSE-MADE CASING PROPOSED TO TAKE PLACE OF BOOKCASE