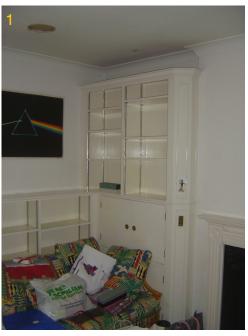

FI.8
BOOKSHELF WHICH
IT IS PROPOSED TO
EXTEND TO CEILING
AND REPLICATE TO
RHS OF CHIMNEY
BREAST

FI.8
FCU PROPOSED TO
BE MOVED TO S3
AND DOOR TO
CUPBOARD
PROPOSED TO BE
INCREASED TO
DOUBLE DOOR

FI.8 FCU IN PURPOSE-MADE CASING PROPOSED TO TAKE PLACE OF BOOKCASE