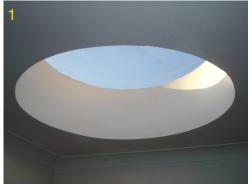

S1 LOCATION OF PROPOSED ELECTRICALLY OPERATED ROOFLIGHT, TO TAKE PLACE OF PERSPEX DOME. DETAILS WILL BE PROVIDED

S3 IT IS PROPOSED TO INSTALL FULL WIDTH DOORS BENEATH WINDOWS TO IMPROVE ACCESS TO EAVES STORAGE (PHOTOS 3 AND 4)

FI.2 BATHROOM TO BE REFURBISHED

FI.2

ROOFLIGHT TO BE MODIFIED TO OPERATE ELECTRICALLY

F1.3 BATHROOM TO BE REFURBISHED

F1.3 CEILING TO BE AT ONE LEVEL AND SPACE **BEHIND TO BE INCORPORATED INTO** STORAGE AT 2ND FLOOR