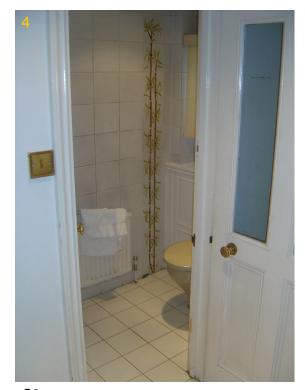

PHOTO SHEET 3 FIRST FLOOR PART 2

G2 DOOR WHICH IT IS PROPOSED TO REPLACE, IN WIDENED OPENING TO CENTRE WITH EXTERNAL ARCH

G5 PARQUET FLOORING TO BE REPAIRED

G7
BOOKSHELVES IT IS PROPOSED TO REMOVE

G8
CLOAKROOM TO BE REFURBISHED