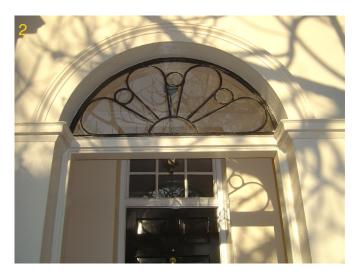

PHOTO SHEET 3 FIRST FLOOR PART 2

G2 DOOR WHICH IT IS PROPOSED TO REPLACE, IN WIDENED OPENING TO CENTRE WITH EXTERNAL ARCH

G5 PARQUET FLOORING TO BE REPAIRED

G7
BOOKSHELVES IT IS PROPOSED TO REMOVE

G8
CLOAKROOM TO BE REFURBISHED