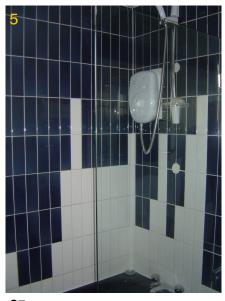

S1 LOCATION OF PROPOSED ELECTRICALLY OPERATED ROOFLIGHT, TO TAKE PLACE OF PERSPEX DOME. DETAILS WILL BE PROVIDED

S3 IT IS PROPOSED TO INSTALL FULL WIDTH DOORS BENEATH WINDOWS TO IMPROVE ACCESS TO EAVES STORAGE (PHOTOS 3 AND 4)