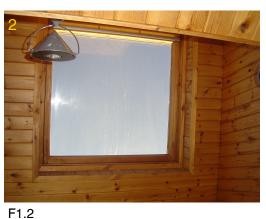

FI.2 BATHROOM TO BE REFURBISHED

FI.2

ROOFLIGHT TO BE MODIFIED TO OPERATE ELECTRICALLY

F1.3 BATHROOM TO BE REFURBISHED

F1.3 CEILING TO BE AT ONE LEVEL AND SPACE **BEHIND TO BE INCORPORATED INTO** STORAGE AT 2ND FLOOR