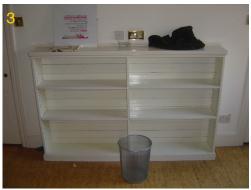

S1 LOCATION OF PROPOSED ELECTRICALLY OPERATED ROOFLIGHT, TO TAKE PLACE OF PERSPEX DOME. DETAILS WILL BE PROVIDED

S3 IT IS PROPOSED TO INSTALL FULL WIDTH DOORS BENEATH WINDOWS TO IMPROVE ACCESS TO EAVES STORAGE (PHOTOS 3 AND 4)