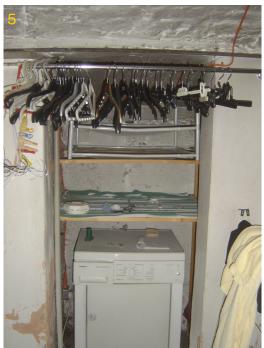

PHOTO SHEET 4 GROUND FLOOR

LG9
KITCHEN FITTINGS AND FINISHES WHICH IT IS PROPOSED TO COMPLETELY RENEW

LG10 BOOKSHELVES IT IS PROPOSED TO RENEW

LG3
PROPOSED LOCATION FOR UTILITY ROOM

urban architects & project managers
Unit UG04, 14 Greville Street
LONDON EC1N 8SB
Tel +44 (0)20 7785 6928
Web www.urbanexchangelondon.com
Emailinfo@urbanexchangelondon.com

28 PARK VILLAGE EAST LONDON NW1 7PZ

PHOTO SHEET 5 LOWER GROUND FLOOR

BASEMENT AREA LOCATION OF PROPOSED BOILER ENCLOSURE

MAIN ENTRANCE
DOOR TO BE WIDENED AND STEPS TO BE RE-SURFACED

STAIR FROM PARK VILLAGE EAST STEPS TO BE RE-SURFACED