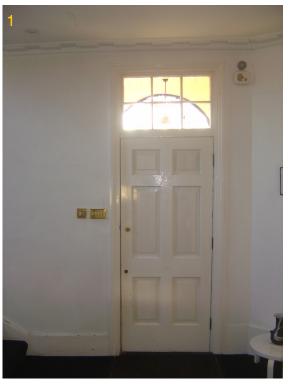

PHOTO SHEET 3 FIRST FLOOR PART 2

G2 DOOR WHICH IT IS PROPOSED TO REPLACE, IN WIDENED OPENING TO CENTRE WITH EXTERNAL ARCH

G5 PARQUET FLOORING TO BE REPAIRED

G7
BOOKSHELVES IT IS PROPOSED TO REMOVE

G8
CLOAKROOM TO BE REFURBISHED