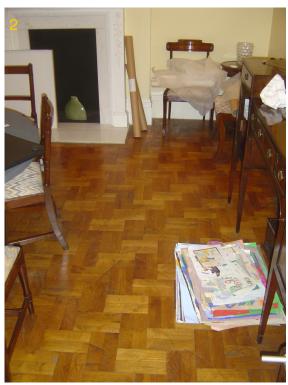

PHOTO SHEET 3 FIRST FLOOR PART 2

G2 DOOR WHICH IT IS PROPOSED TO REPLACE, IN WIDENED OPENING TO CENTRE WITH EXTERNAL ARCH

G5 PARQUET FLOORING TO BE REPAIRED

G7
BOOKSHELVES IT IS PROPOSED TO REMOVE

G8
CLOAKROOM TO BE REFURBISHED