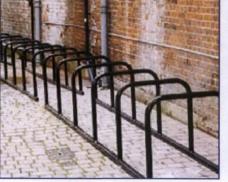

## Toastrack - Sheffield Style Model n

Galvanised finish

- Made to accommodate any number of stands
- Width 800mm overall, Height (above ground) 750mm
- 48mm overall diameter
- Wall thickness 3.2mm
- Square section 50x50mm
- Mild steel galvanised to BS EN ISO 1461 (1999)
- Stainless steel is Grade 304 as standard, grade 316 available to order.
- Colour coated finished are also available.
- Supplied in modules for assembly on site.
- Stands are positioned 800mm apart and are for bolting down only.
- Average weight 17kgs per stand.

When positioned adjacent to one another stands should be around 800mm apart and around 450mm from any wall or other obstruction.