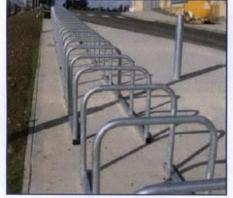

## Toastrack - Sheffield Style Model n

Galvanised finish

- Made to accommodate any number of stands
- Width 800mm overall, Height (above ground) 750mm
- 48mm overall diameter
- Wall thickness 3.2mm
- Square section 50x50mm
- Mild steel galvanised to BS EN ISO 1461 (1999)
- Stainless steel is Grade 304 as standard, grade 316 available to order.
- Colour coated finished are also available.
- Supplied in modules for assembly on site.
- Stands are positioned 800mm apart and are for bolting down only.
- Average weight 17kgs per stand.

Galvanised & painted black finish

Stainless steel finish

| Model                | Part no.<br>Galvanised | Galv & painted<br>Black | Stainless steel |
|----------------------|------------------------|-------------------------|-----------------|
| 3 rails (3/6 bikes)  | 138200303              | ~                       | ~               |
| 4 rails (4/8 bikes)  | 138200304              | V                       | ~               |
| 5 rails (5/10 bikes) | 138200305              | ~                       | ~               |
| 6 rails (6/12 bikes) | 138200306              | ~                       | ~               |
| 7 rails (7/14 bikes) | 138200307              | ~                       | ~               |
| 8 rails (8/16 bikes) | 138200308              | ~                       | ~               |