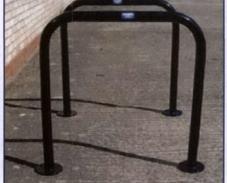

## Black finish, flanged ends

Stainless steel grade 304, ragged ends

| Model   | Part no.<br>Galvanised | Galv & plastic<br>coated Black | Part no.<br>Stainless steel |
|---------|------------------------|--------------------------------|-----------------------------|
| Ragged  | 138200111              | 138200112                      | 138200107                   |
| Flanged | 138200101              | 138200102                      | 138200106                   |