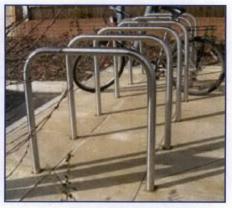

## Sheffield Style Model n

Galvanised finish, ragged ends

- Length 800mm overall, Height (above ground) 750mm
- Ragged version 300mm below ground
- 48mm overall diameter
- Wall thickness 3.2mm
- Three 12mm bolts required per flange (6 per stand)
- Weight: 10kg
- Mild steel galvanised to BS EN ISO 1461 (1999)
- Stainless steel is Grade 304 as standard, grade 316 available to order
- Other colours available

When positioned adjacent to one another stands should be around 800mm apart and around 450mm from any wall or other obstruction.