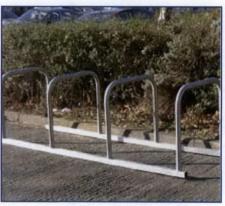

## Sheffield Style Model n

Galvanised finish, ragged ends

- Length 800mm overall, Height (above ground) 750mm
- Ragged version 300mm below ground
- 48mm overall diameter
- Wall thickness 3.2mm
- Three 12mm bolts required per flange (6 per stand)
- Weight: 10kg
- Mild steel galvanised to BS EN ISO 1461 (1999)
- Stainless steel is Grade 304 as standard, grade 316 available to order
- Other colours available

## Black finish, flanged ends

Stainless steel grade 304, ragged ends

| Model   | Part no.<br>Galvanised | Galv & plastic<br>coated Black | Part no.<br>Stainless steel |
|---------|------------------------|--------------------------------|-----------------------------|
| Ragged  | 138200111              | 138200112                      | 138200107                   |
| Flanged | 138200101              | 138200102                      | 138200106                   |