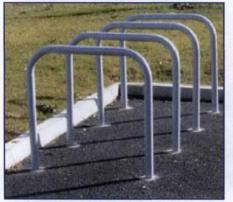

## Sheffield Style Model n

Galvanised finish, ragged ends

- Length 800mm overall, Height (above ground) 750mm
- Ragged version 300mm below ground
- 48mm overall diameter
- Wall thickness 3.2mm
- Three 12mm bolts required per flange (6 per stand)
- Weight: 10kg
- Mild steel galvanised to BS EN ISO 1461 (1999)
- Stainless steel is Grade 304 as standard, grade 316 available to order
- Other colours available

When positioned adjacent to one another stands should be around 800mm apart and around 450mm from any wall or other obstruction.