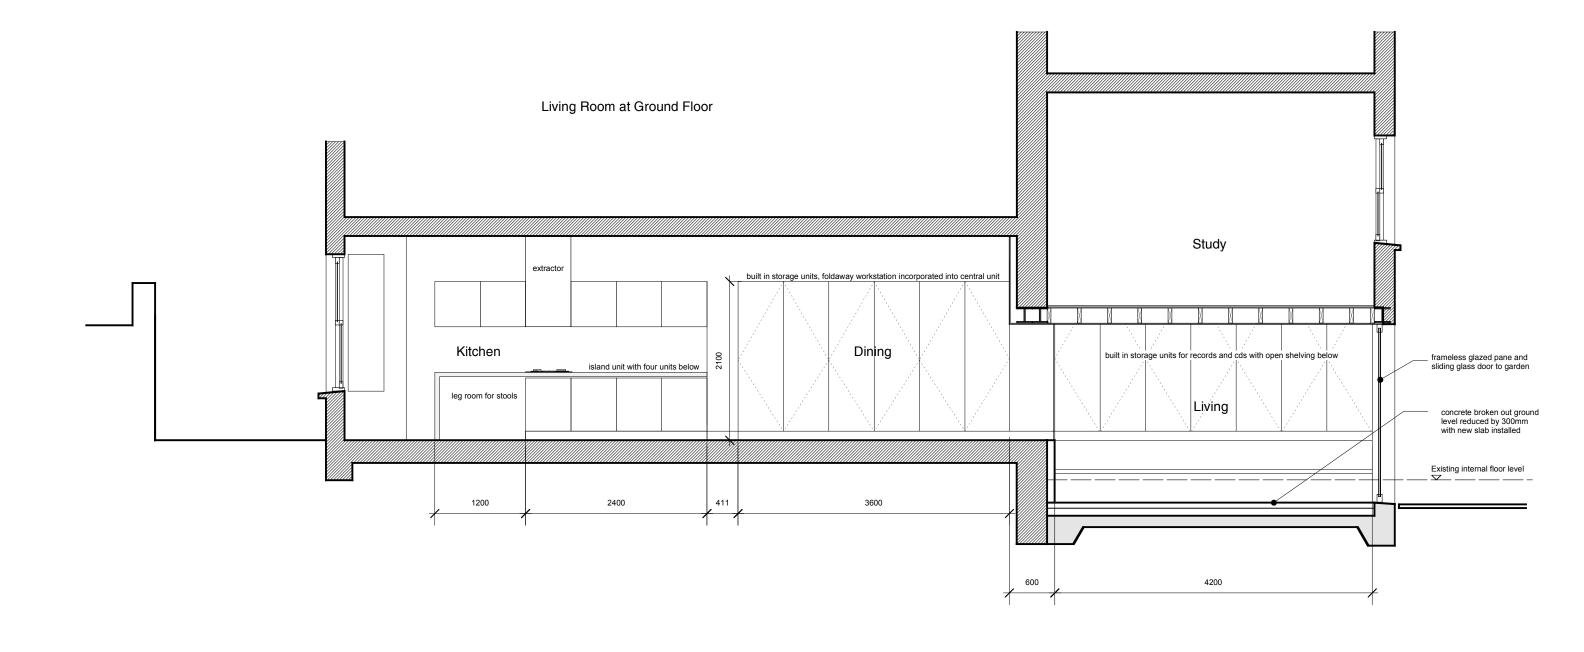

| Title:   | Cross<br>Propos | section AA   | FOR INFORMATION                                                                                                                                                                                                       |
|----------|-----------------|--------------|-----------------------------------------------------------------------------------------------------------------------------------------------------------------------------------------------------------------------|
| Number:  |                 | 3_003        |                                                                                                                                                                                                                       |
| Scale:   |                 | Revision:    |                                                                                                                                                                                                                       |
| 1:50     | @A3             | В            |                                                                                                                                                                                                                       |
|          |                 |              | <b>threefold</b> architects                                                                                                                                                                                           |
| Project: | Oakford         | Rd           | unit 1, 269 kensal rd, london, W10 5E<br>t. 020 8969 2323<br>f. 020 7504 8704                                                                                                                                         |
| Client:  | V Macab         | e and K Edel | e. info@threefoldarchitects.com                                                                                                                                                                                       |
| Date:    | Date: 20.11.07  |              | copyright threefold architects lip 2007 : threefold architects lip is a limited liability<br>partnership, registered in england and wales OC310632 : registered office, 601<br>london rd. westcliffe on sea. SS90 9PE |