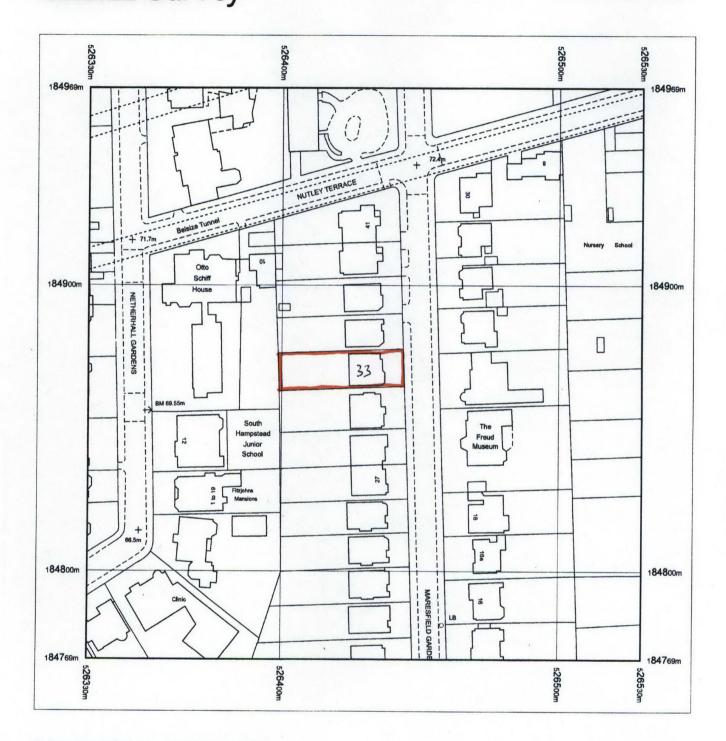

The representation of features as lines is no evidence of a property boundary.

Supplied by: Latitude - Southampton Serial number: 00650000 Centre coordinates: 526430 184869

Further information can be found on the OS Sitemap Information leaflet or the Ordnance Survey web site: www.ordnancesurvey.co.uk 33 MARESFIELD GARDENS LONDON NWS SQA

Rear Extension + Improvements to lower / upper ground floor flat

LOCATION PLAN 108 00/01b

D) E C E I V E I

1 1 FEB 2008