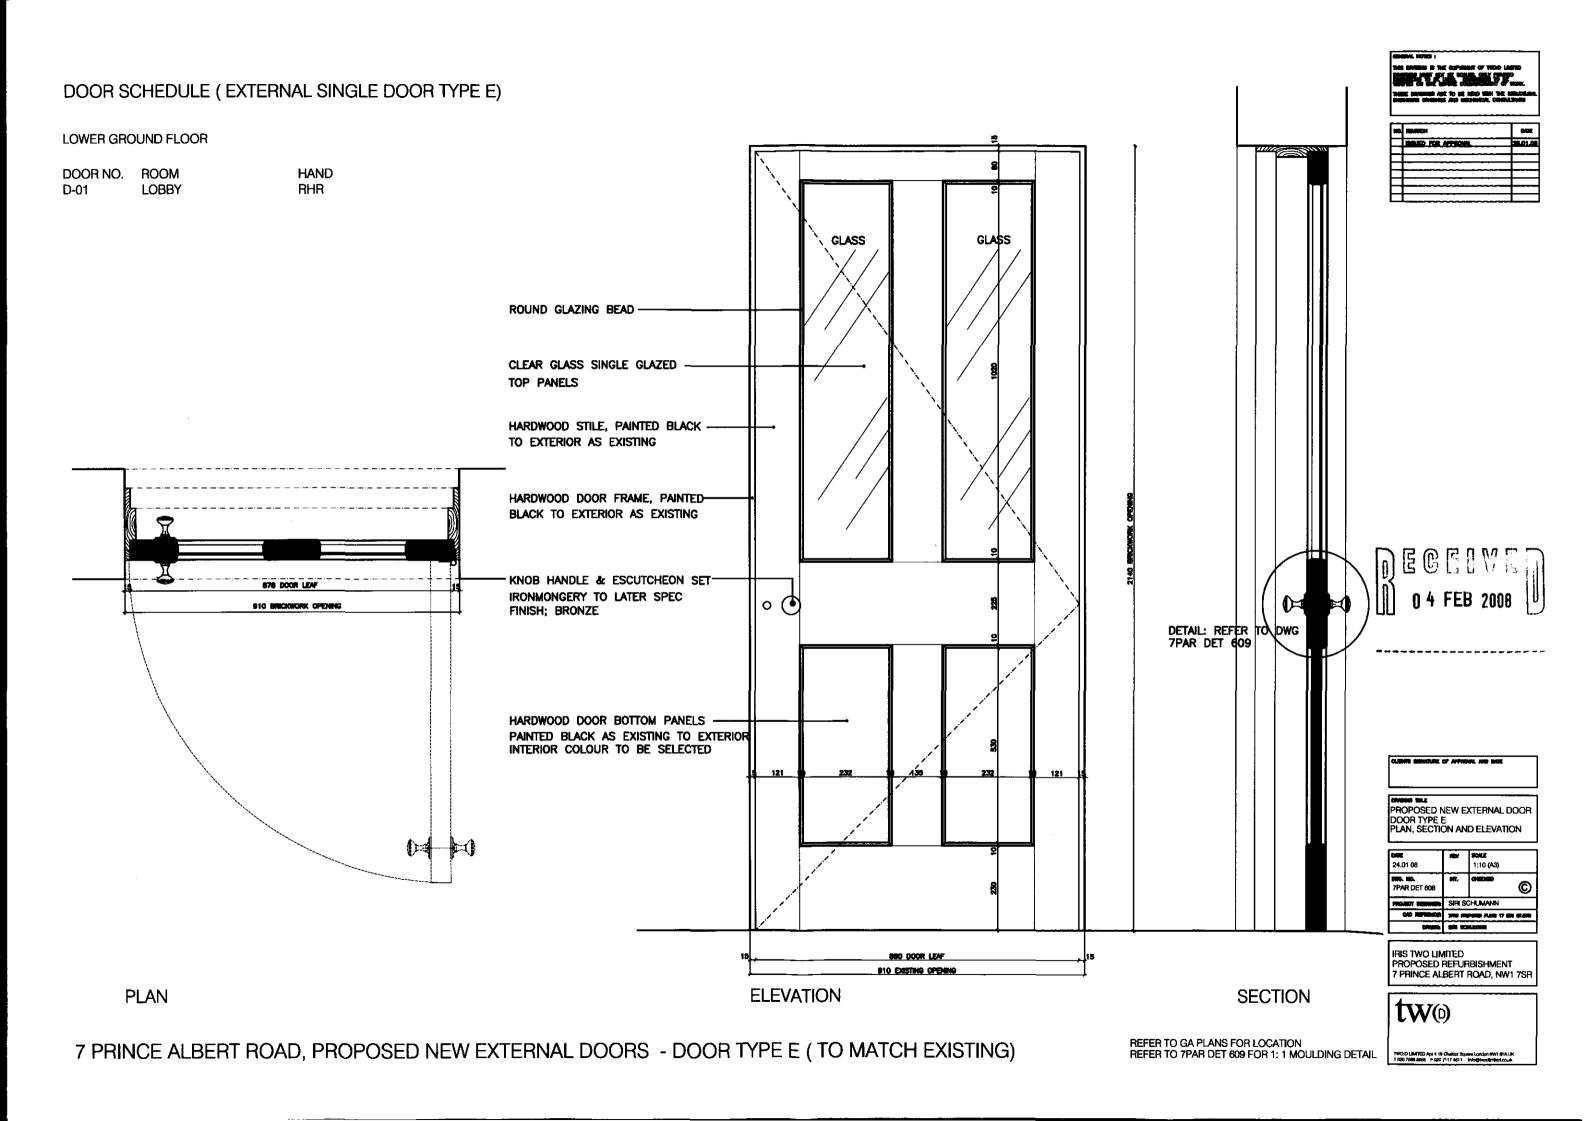

DEGET WE D 0 4 FEB 2008

CLERES SERVICINE OF APPROVIL AND DATE

PROPOSED NEW EXTERNAL DOOR DOOR TYPE E DOOR FRAME DETAIL

| 13.01 06            | REY           | 1:1 (A3) |  |
|---------------------|---------------|----------|--|
| 7PAR DET 609        | 987,          | ©        |  |
| PROJECT DESIGNATION | SIRI SCHUMANN |          |  |
| OAD REPRENCE        |               |          |  |
| (Professor          | SH EDILLINI   |          |  |