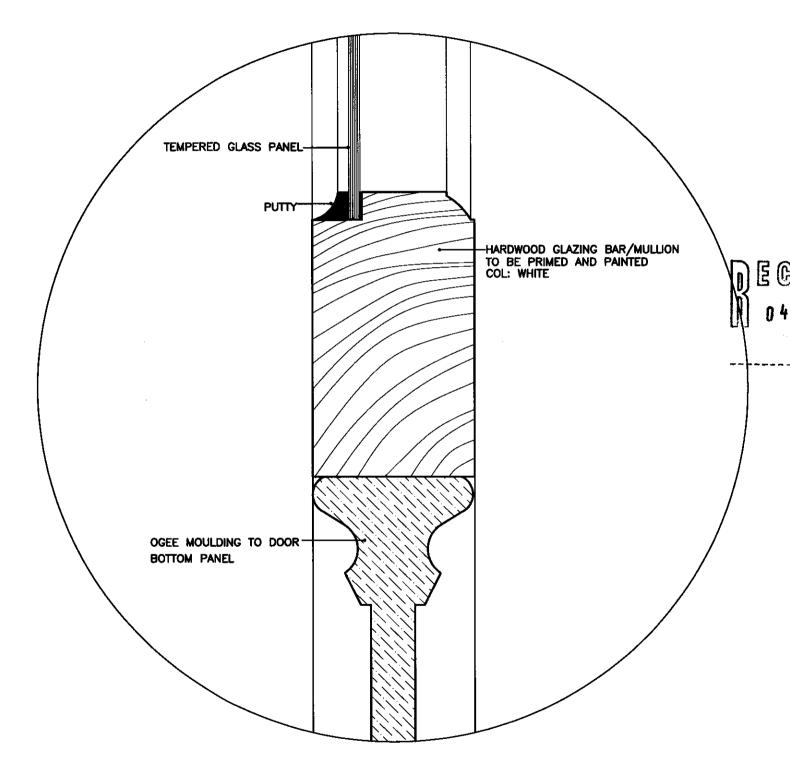

PROPOSED NEW EXTERNAL DOORS DOOR TYPE D; GLAZING BAR AND BOTTOM PANEL DETAIL

| _             | SOME                     |
|---------------|--------------------------|
|               | 1:1 (A3)                 |
| <b>10</b> 47. | (MECAS)                  |
| SIRI SC       | CHUMANIN                 |
| 100z 600      | PARTS FARE 17 (SS (FARE) |
| 360 30        |                          |
|               | SIRI SO                  |