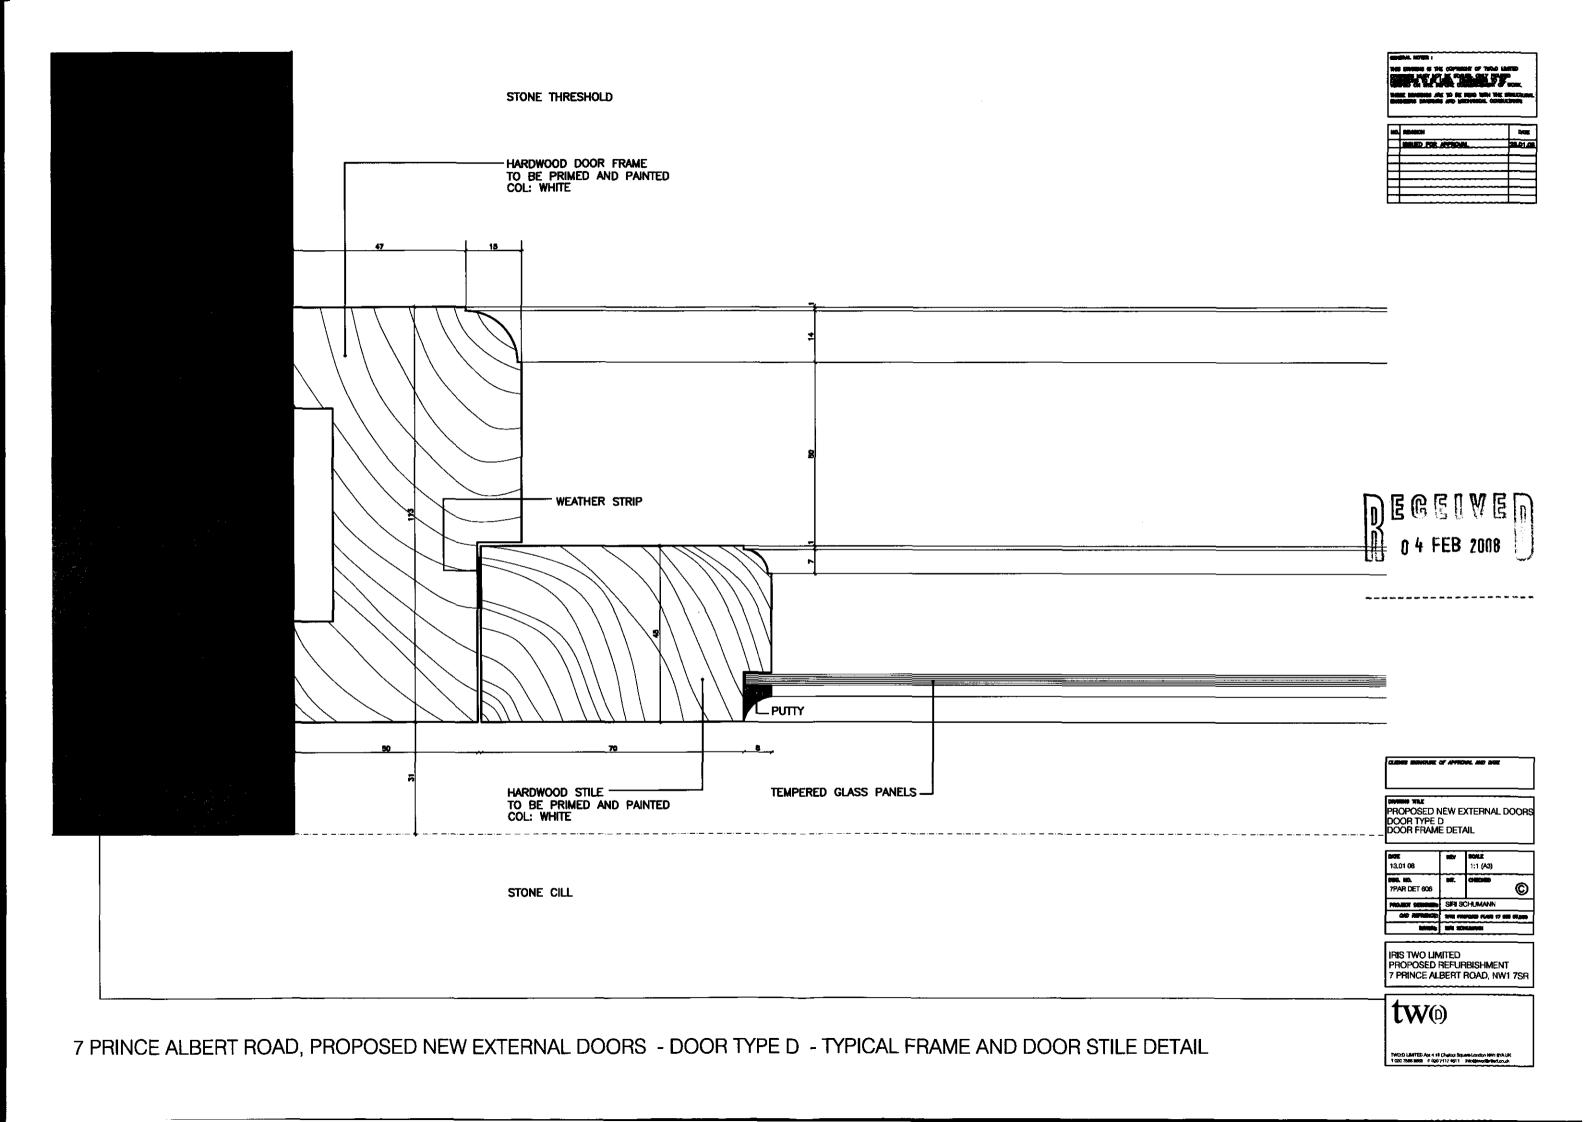

PROPOSED NEW EXTERNAL DOORS DOOR TYPE D; GLAZING BAR AND BOTTOM PANEL DETAIL

| _             | SOME                     |
|---------------|--------------------------|
|               | 1:1 (A3)                 |
| <b>10</b> 47. | (MECAS)                  |
| SIRI SC       | CHUMANIN                 |
| 100z 600      | PARTS FARE 17 (SS (FARE) |
| 360 30        |                          |
|               | SIRI SO                  |