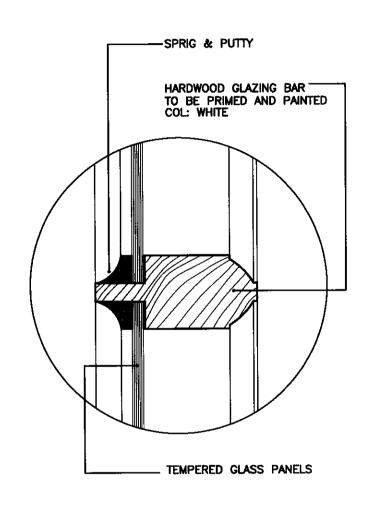

PROPOSED NEW EXTERNAL DOORS DOOR TYPE D; GLAZING BAR AND BOTTOM PANEL DETAIL

| _             | SOME                     |
|---------------|--------------------------|
|               | 1:1 (A3)                 |
| <b>10</b> 47. | (MECAS)                  |
| SIRI SC       | CHUMANIN                 |
| 100z 600      | PARTS FARE 17 (SS (FARE) |
| 360 30        |                          |
|               | SIRI SO                  |