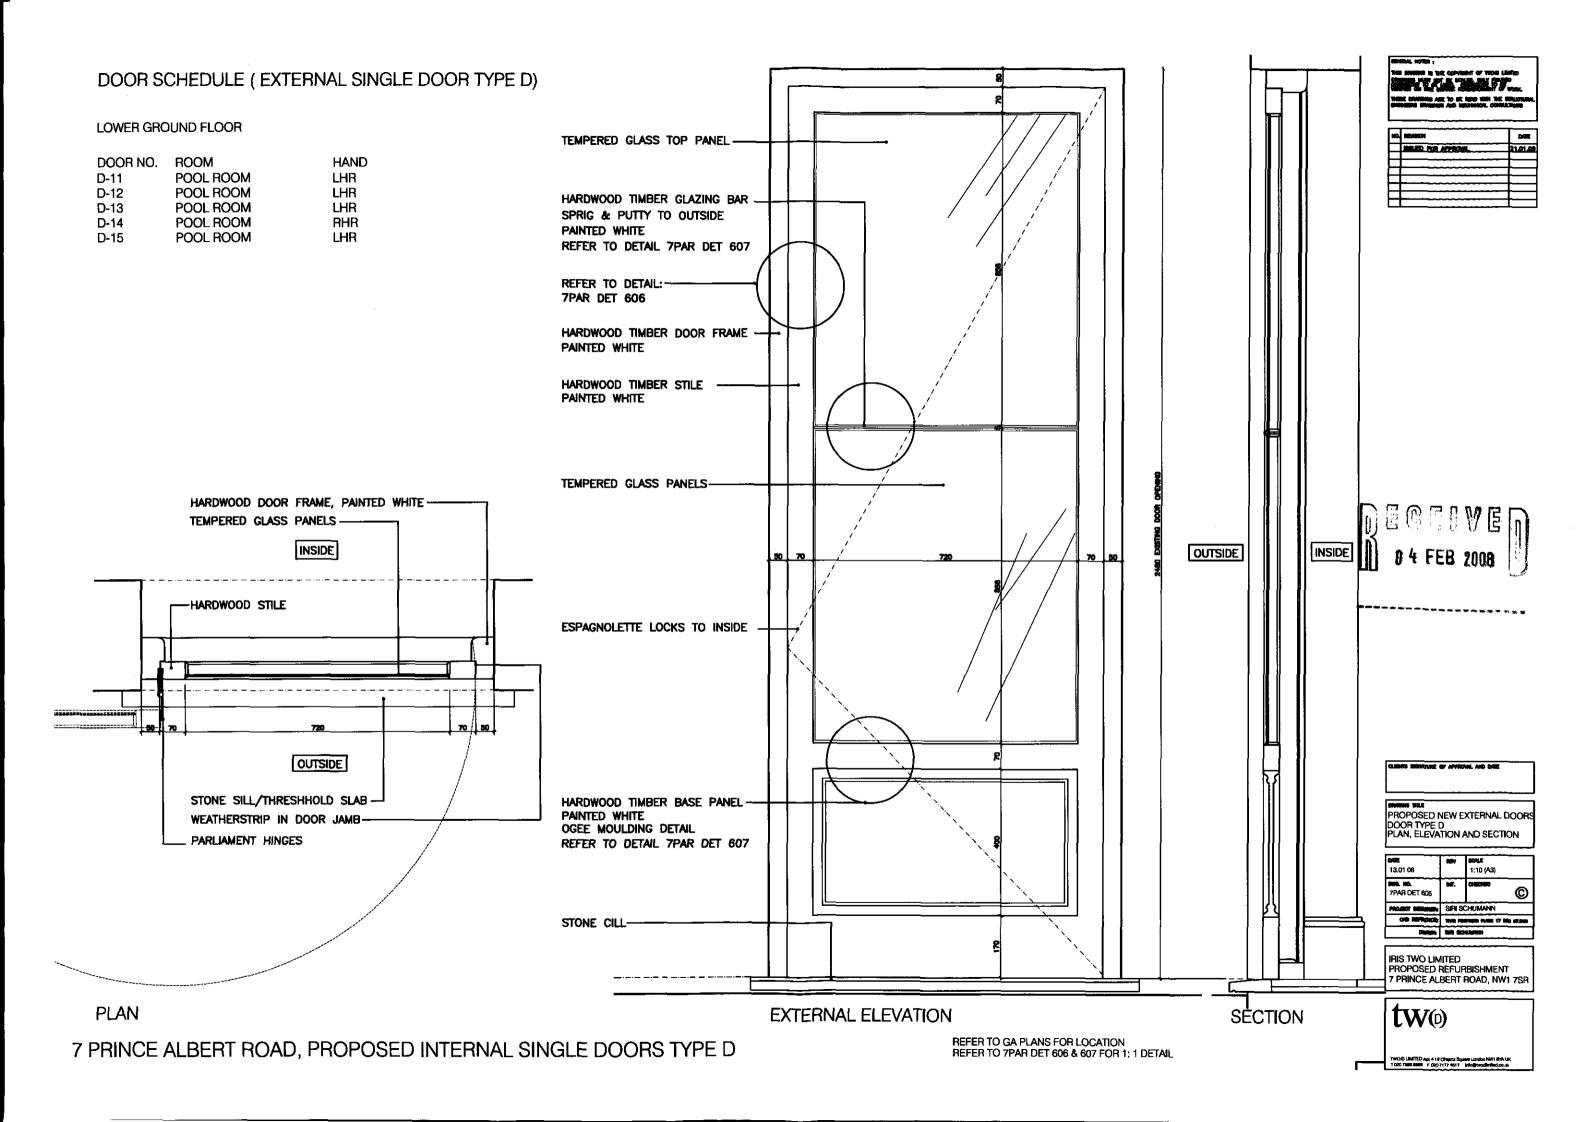

| (MGAL NOTE) :