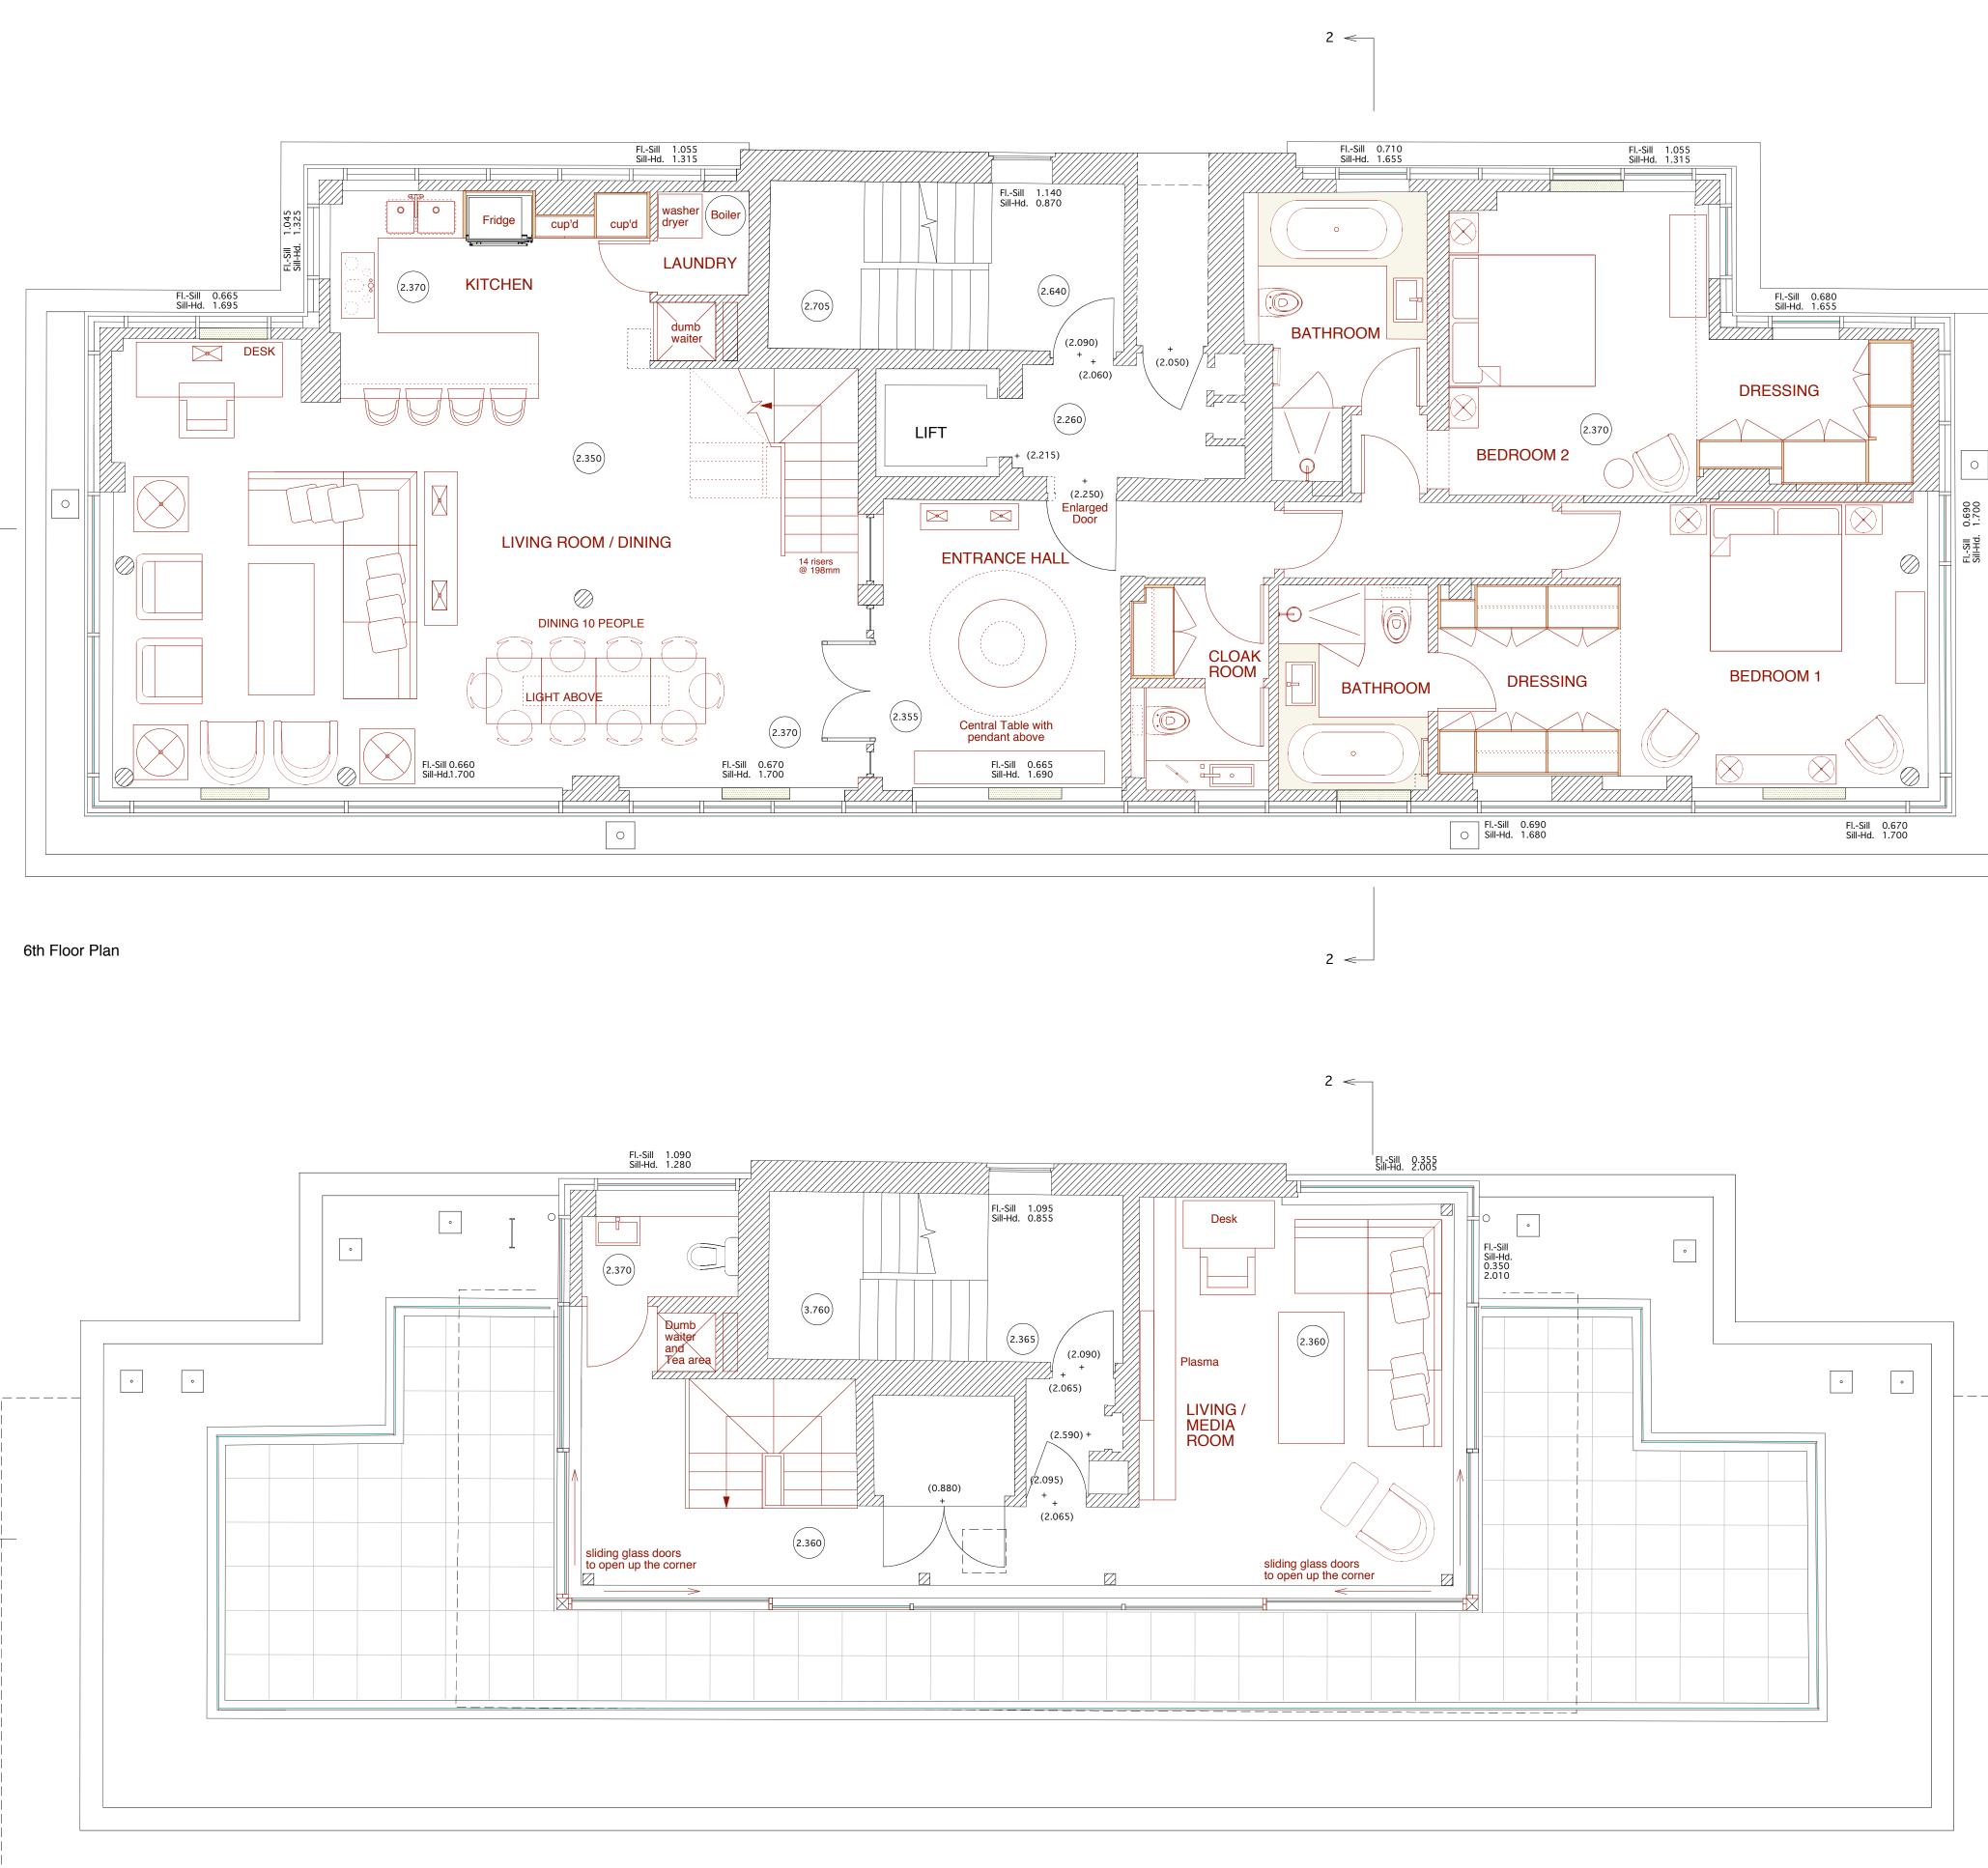

-

scale/date: 1:50 @ A1 12/11/2007 drawing number:

0706.008

7th Floor Plan

2 <----

Copyright

This product is protected by the provision of the Copyright, Designs and Patents Act 1988. No part of this drawing shall be reproduced without the written consent of A&A Architects LLP

## project:

Flat 11 Regents Heights 35 St. Edmunds Terrace London NW8 7QN

issued for: Planning

drawing title:

Proposed 6th and 7th Floor

Drawn: AA

Checked:

scale/date: 1:50 @ A1 12/11/2007 drawing number:

0706.005