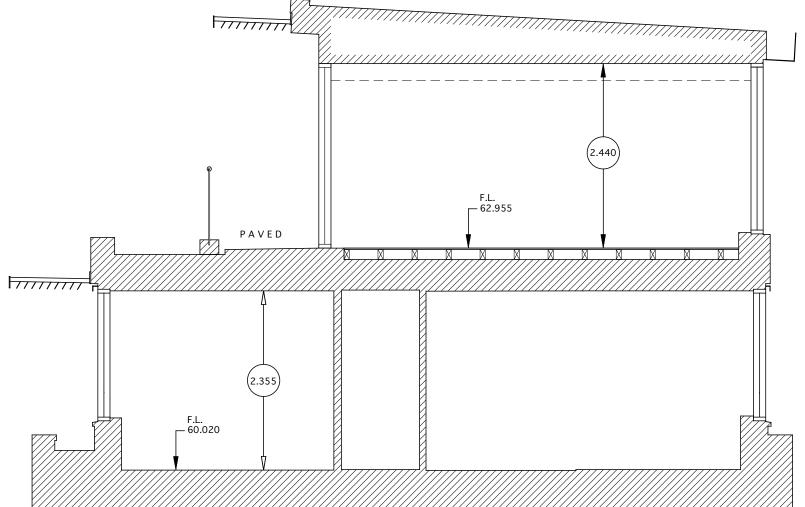

## project:

Flat 11 Regents Heights 35 St. Edmunds Terrace London NW8 7QN

issued for: Planning

drawing title:

Proposed Section 1-1 / 2-2

Drawn: AA

\_\_\_\_\_

Checked:

-

scale/date: 1:50 @ A1 12/11/2007 drawing number:

0706.008

7th Floor Plan

2 <----

Copyright

This product is protected by the provision of the Copyright, Designs and Patents Act 1988. No part of this drawing shall be reproduced without the written consent of A&A Architects LLP