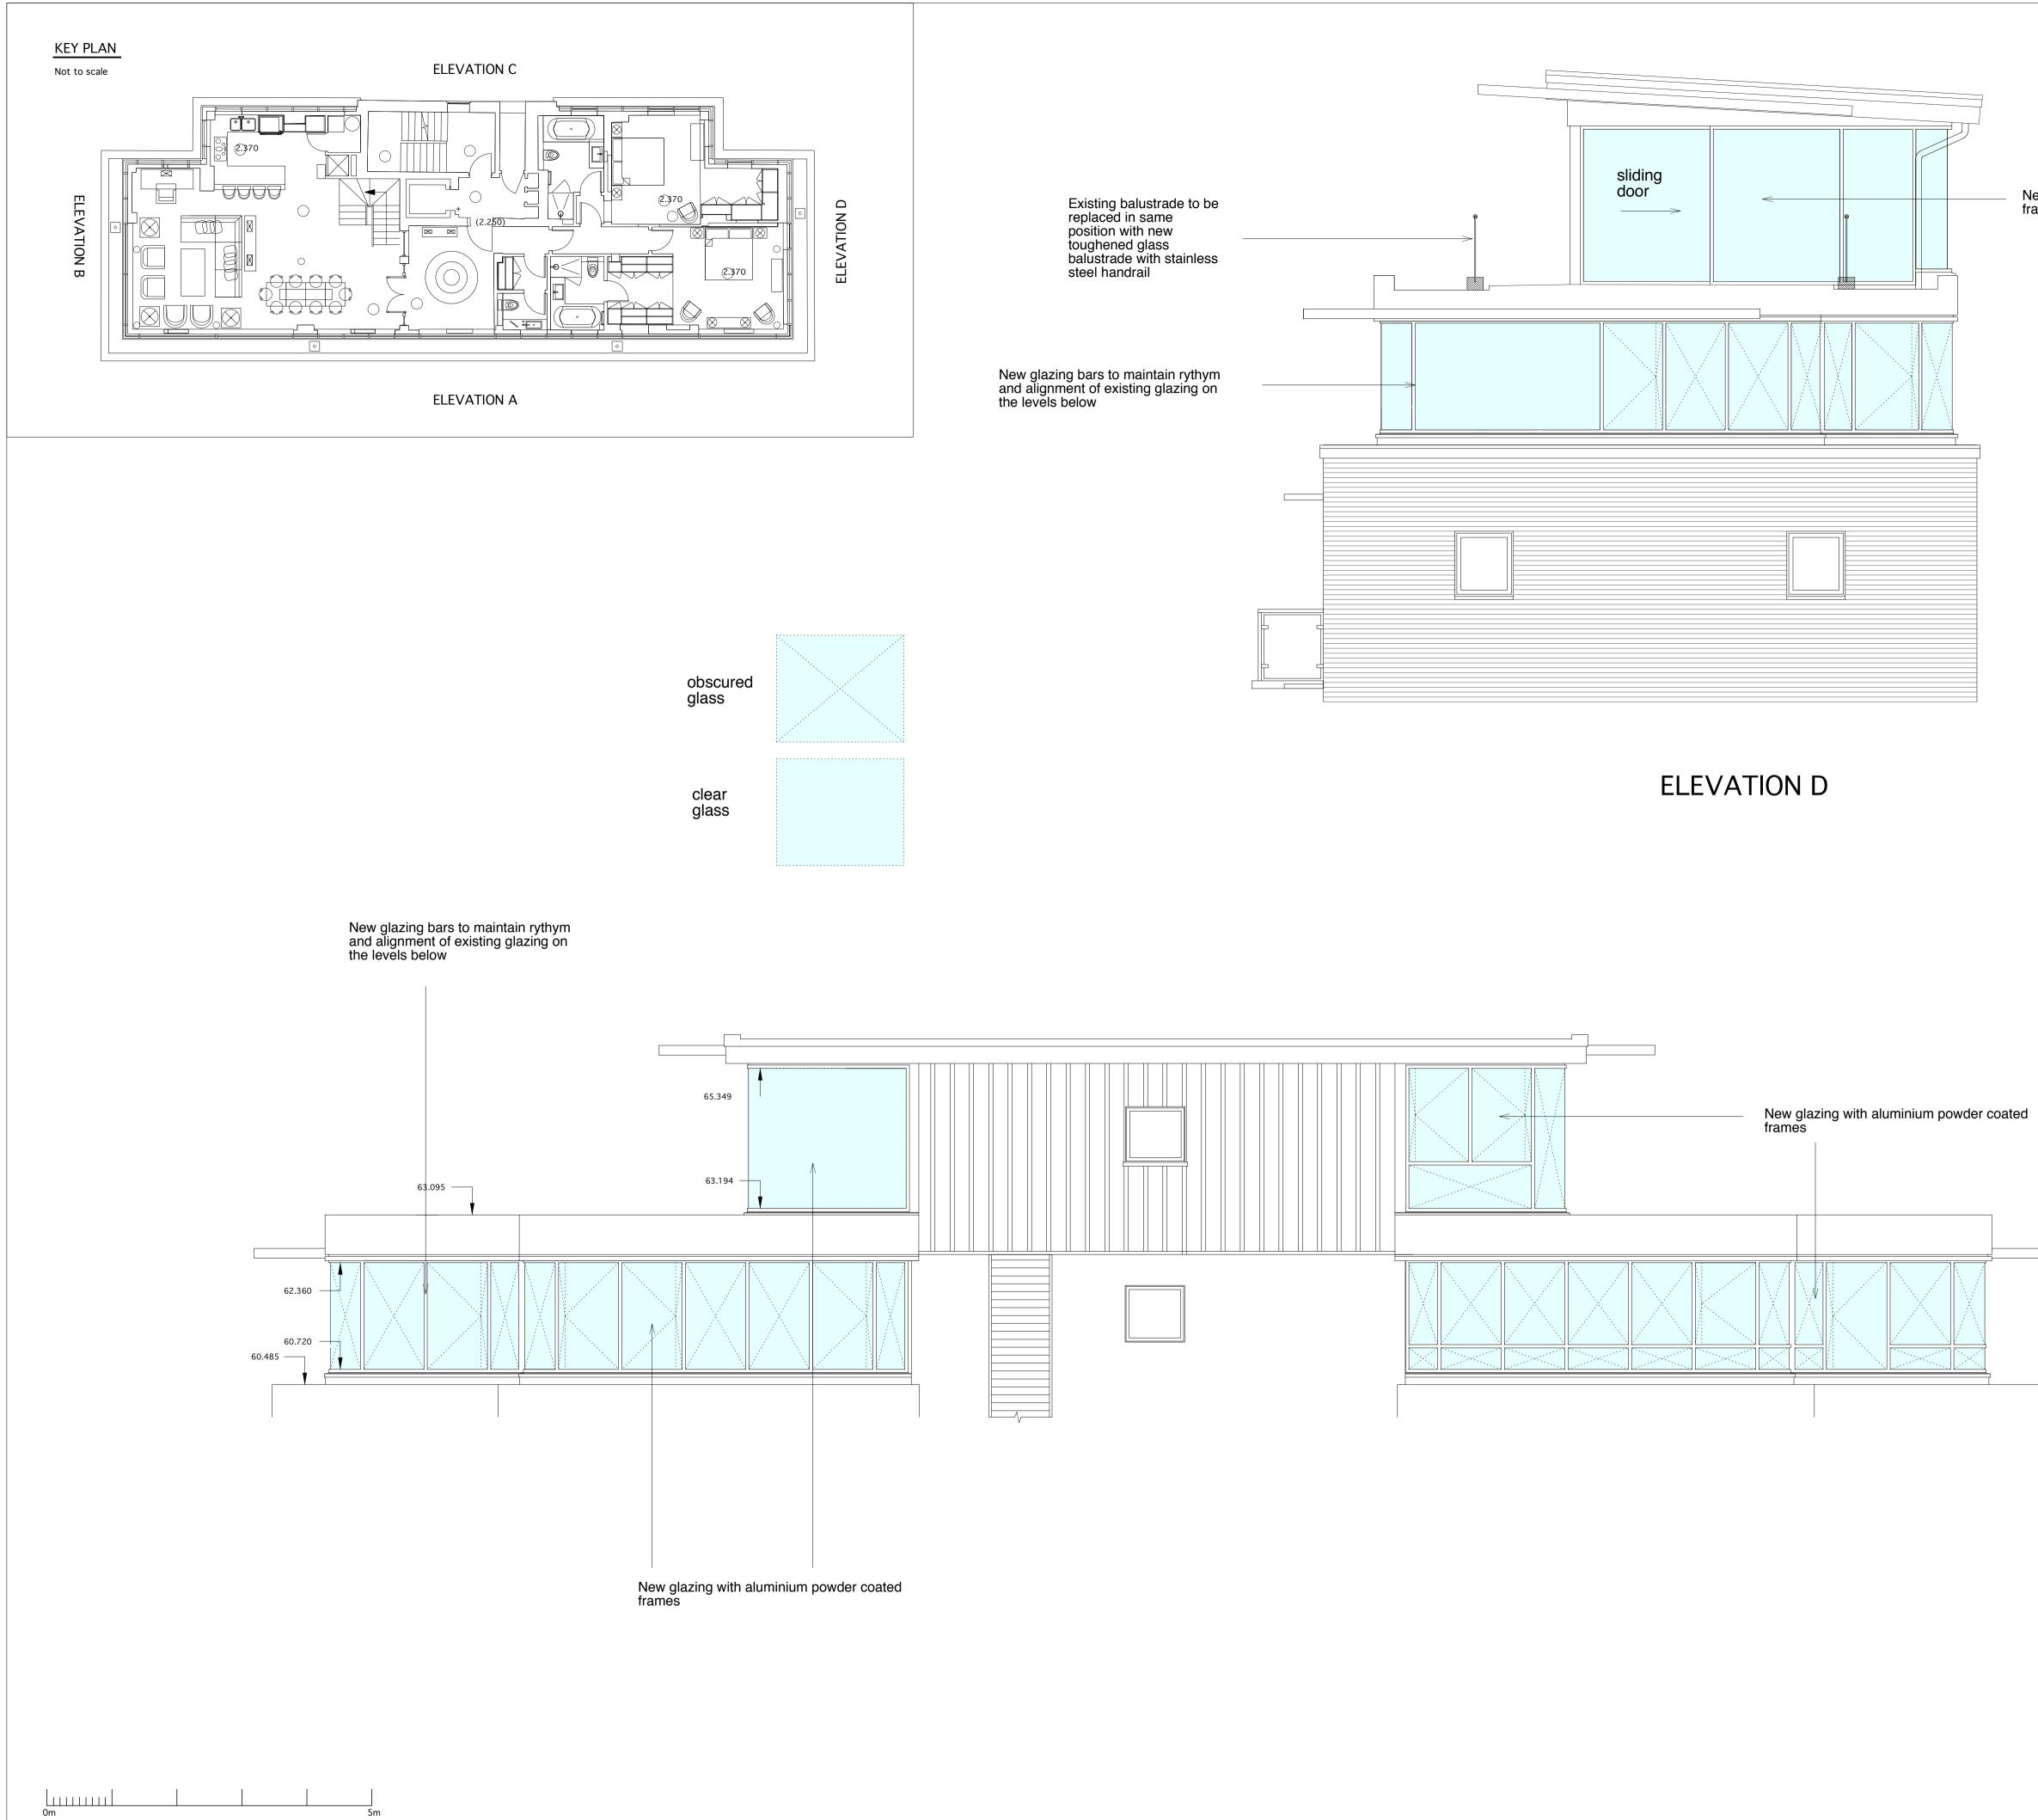

# **ELEVATION A**

Copyright

This product is protected by the provision of the Copyright, Designs and Patents Act 1988. No part of this drawing shall be reproduced without the written consent of A&A Architects LLP

Description: Rev:

Date:

New glazing bars to maintain rythym and alignment of existing glazing on the levels below

# New glazing with aluminium powder coated frames

1. Contractor must verify all dimensions on site before commencing any work or making any shop drawings.

2. Do not assume existing surfaces are plumb, square or level. 3. Any discrepancies must be reported to A&A Architects LLP before work proceeds.

Description: Rev:

Date:

New glazing with aluminium powder coated frames

1. Contractor must verify all dimensions on site before commencing any work or making any shop drawings.

2. Do not assume existing surfaces are plumb, square or level.

3. Any discrepancies must be reported to A&A Architects LLP before work proceeds.

Dimensions and details to be adjusted to suit existing surfaces and structure, and any specified fixtures and fittings as necessary.