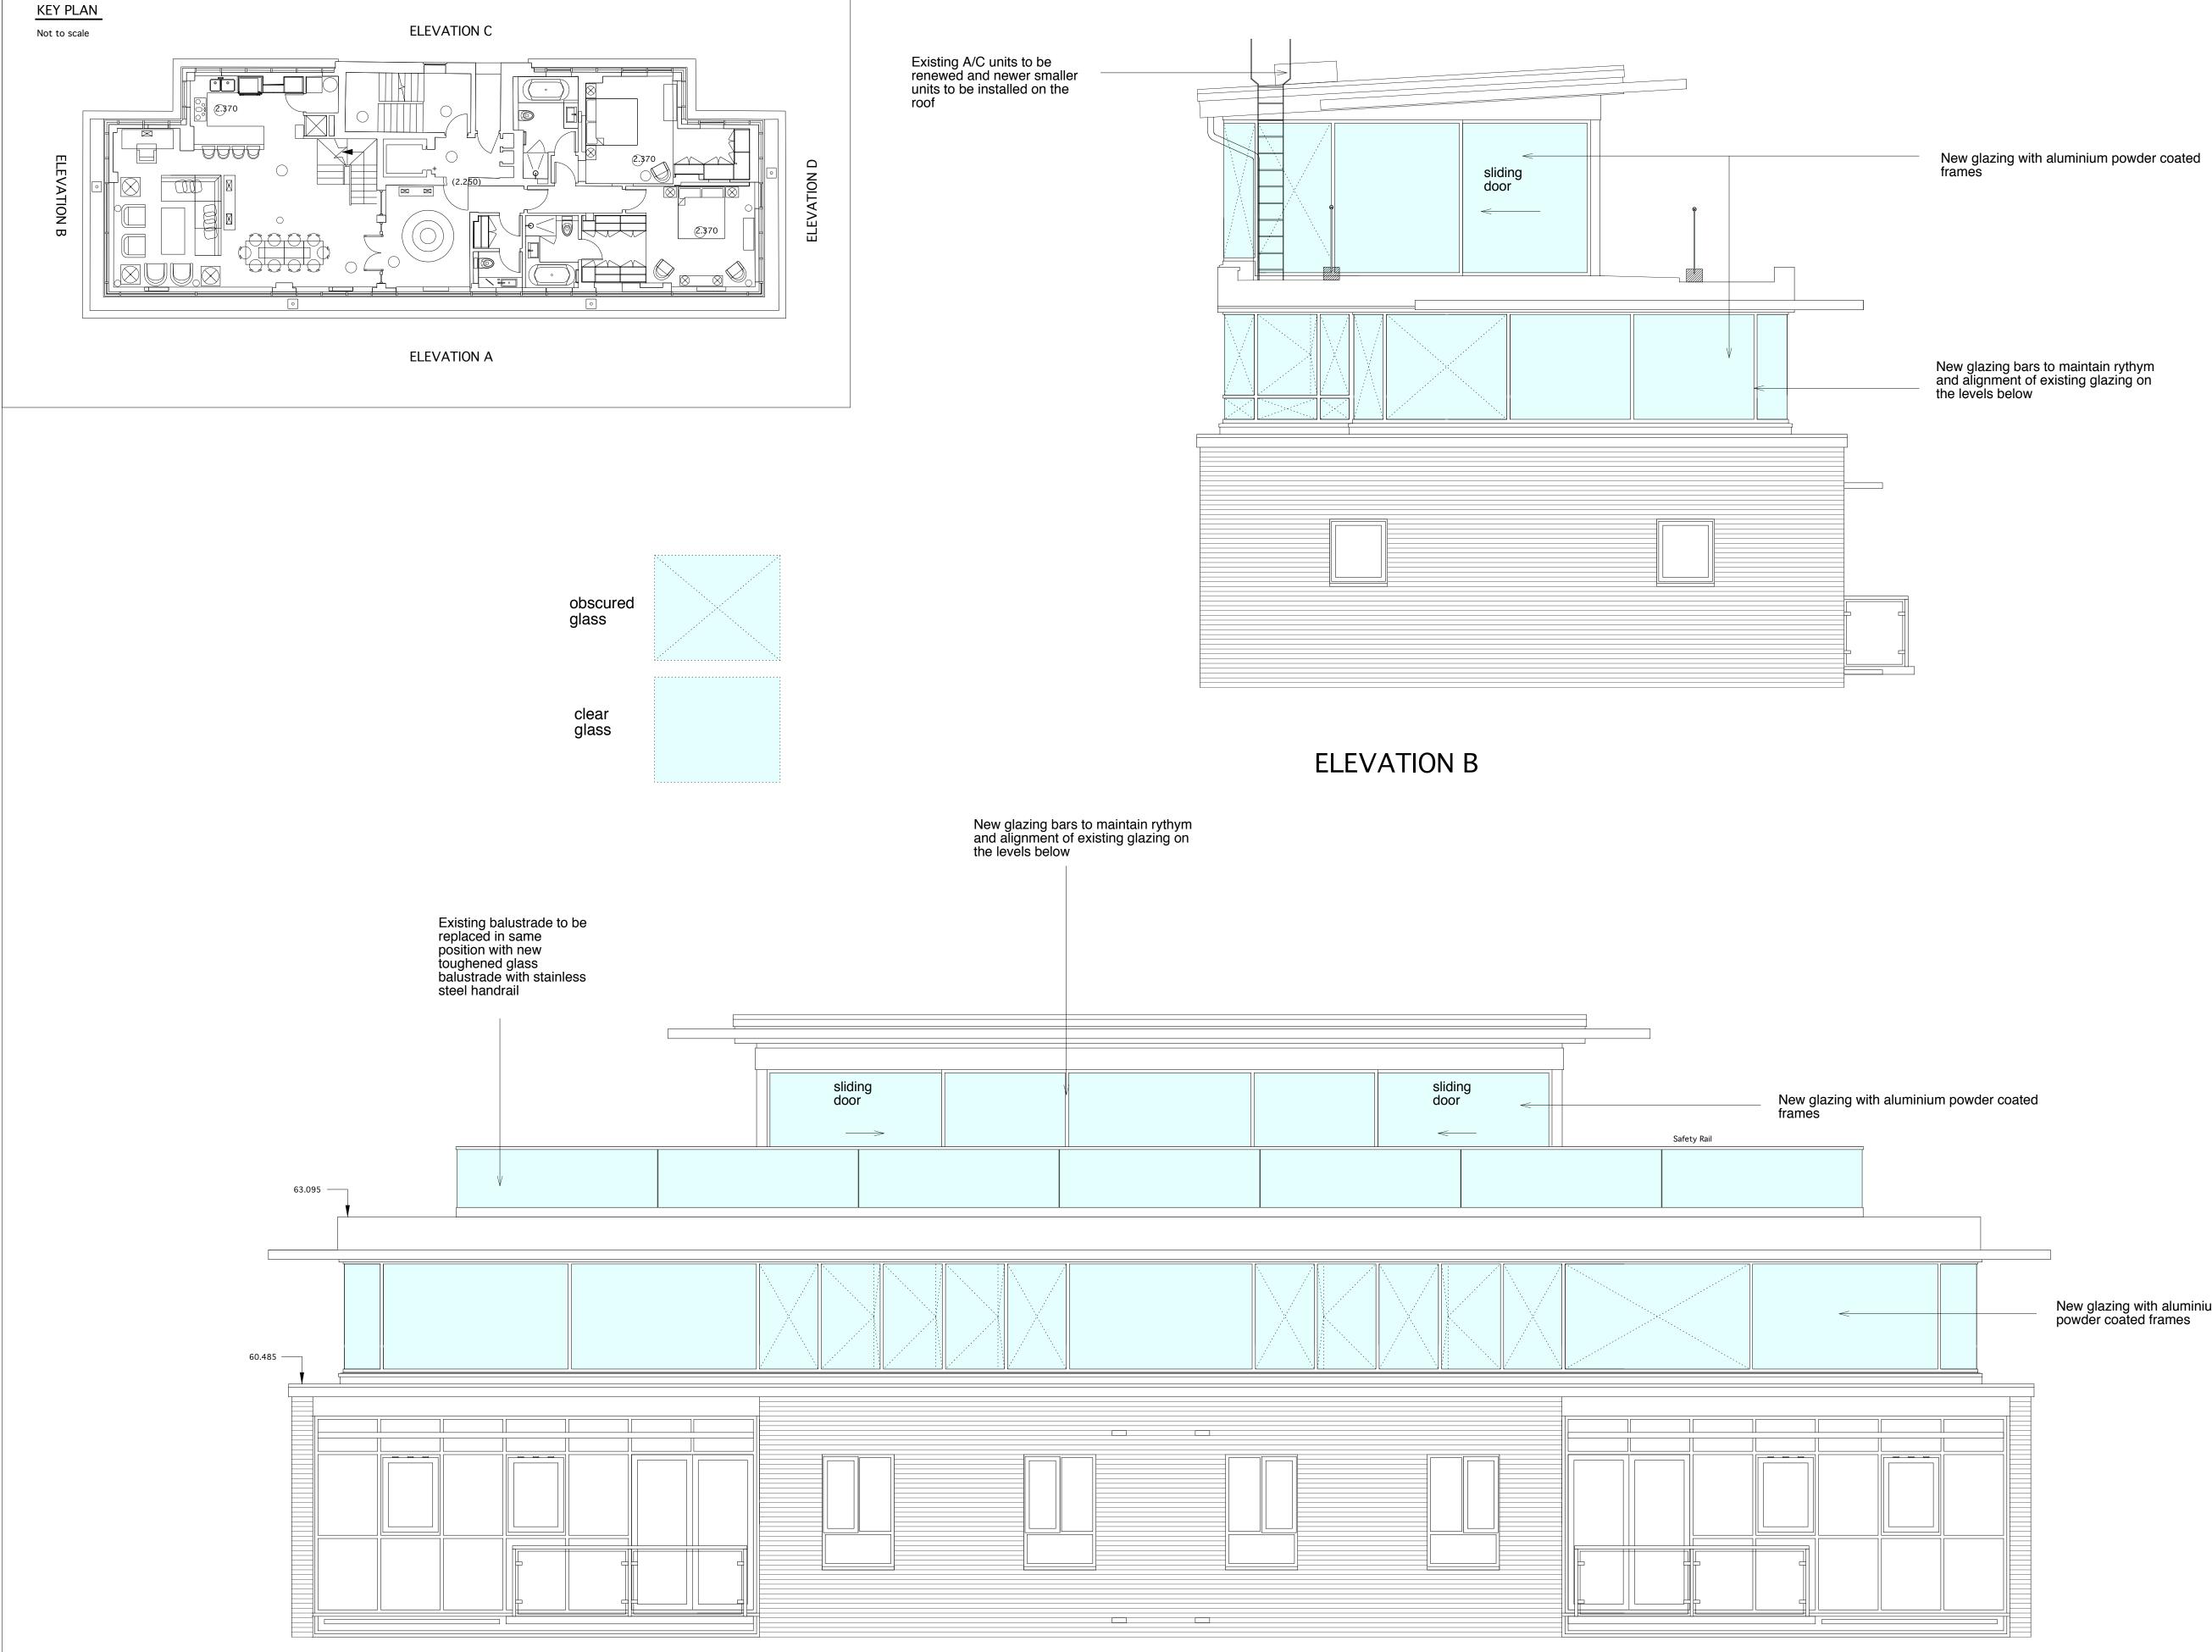

# **ELEVATION A**

Copyright

This product is protected by the provision of the Copyright, Designs and Patents Act 1988. No part of this drawing shall be reproduced without the written consent of A&A Architects LLP

Description: Rev:

Date:

New glazing bars to maintain rythym and alignment of existing glazing on the levels below

# New glazing with aluminium powder coated frames

1. Contractor must verify all dimensions on site before commencing any work or making any shop drawings.

2. Do not assume existing surfaces are plumb, square or level. 3. Any discrepancies must be reported to A&A Architects LLP before work proceeds.

# project:

Flat 11 Regents Heights 35 St. Edmunds Terrace London NW8 7QN

issued for: Planning

drawing title:

Proposed Elevations A & B

Drawn: AA

Checked:

-

scale/date: 1:50 @ A1 12/11/2007 drawing number:

0706.006

Copyright

This product is protected by the provision of the Copyright, Designs and Patents Act 1988. No part of this drawing shall be reproduced without the written consent of A&A Architects LLP