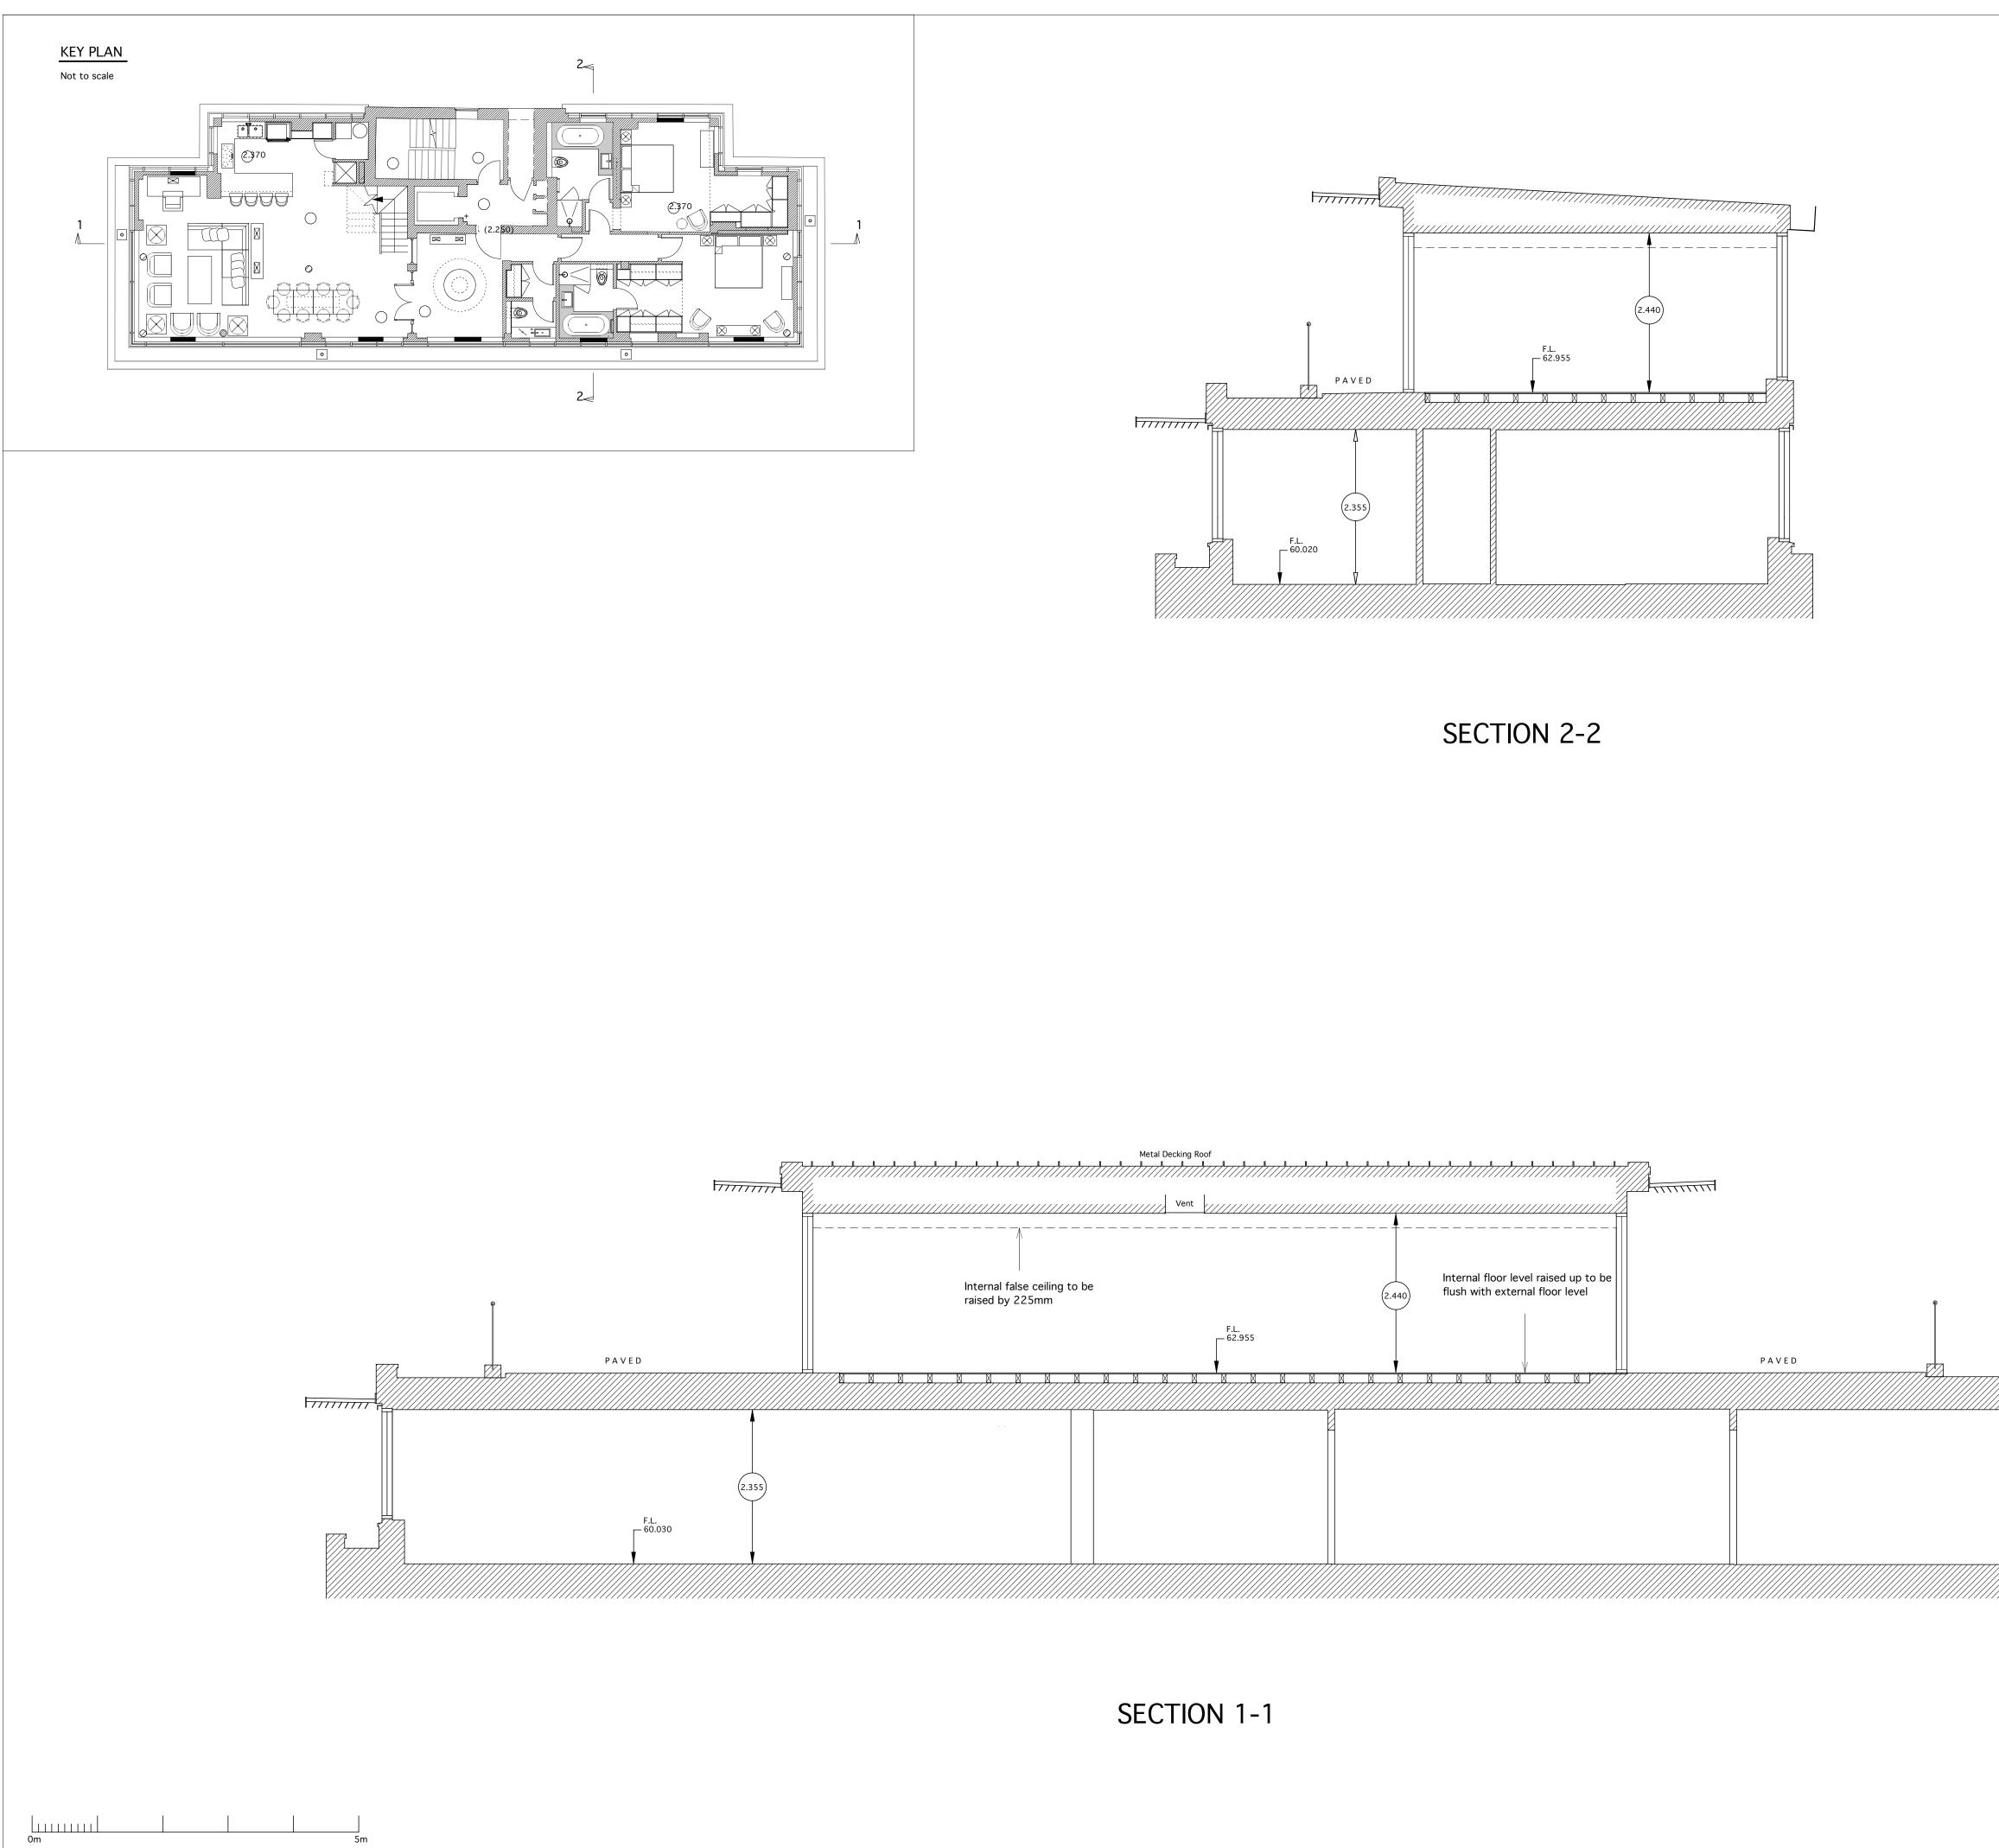

## project:

Flat 11 Regents Heights 35 St. Edmunds Terrace London NW8 7QN

issued for: Planning

drawing title:

Proposed Section 1-1 / 2-2

Drawn: AA

\_\_\_\_\_

Checked:

-

scale/date: 1:50 @ A1 12/11/2007 drawing number:

0706.008

7th Floor Plan

2 <----

Copyright

This product is protected by the provision of the Copyright, Designs and Patents Act 1988. No part of this drawing shall be reproduced without the written consent of A&A Architects LLP