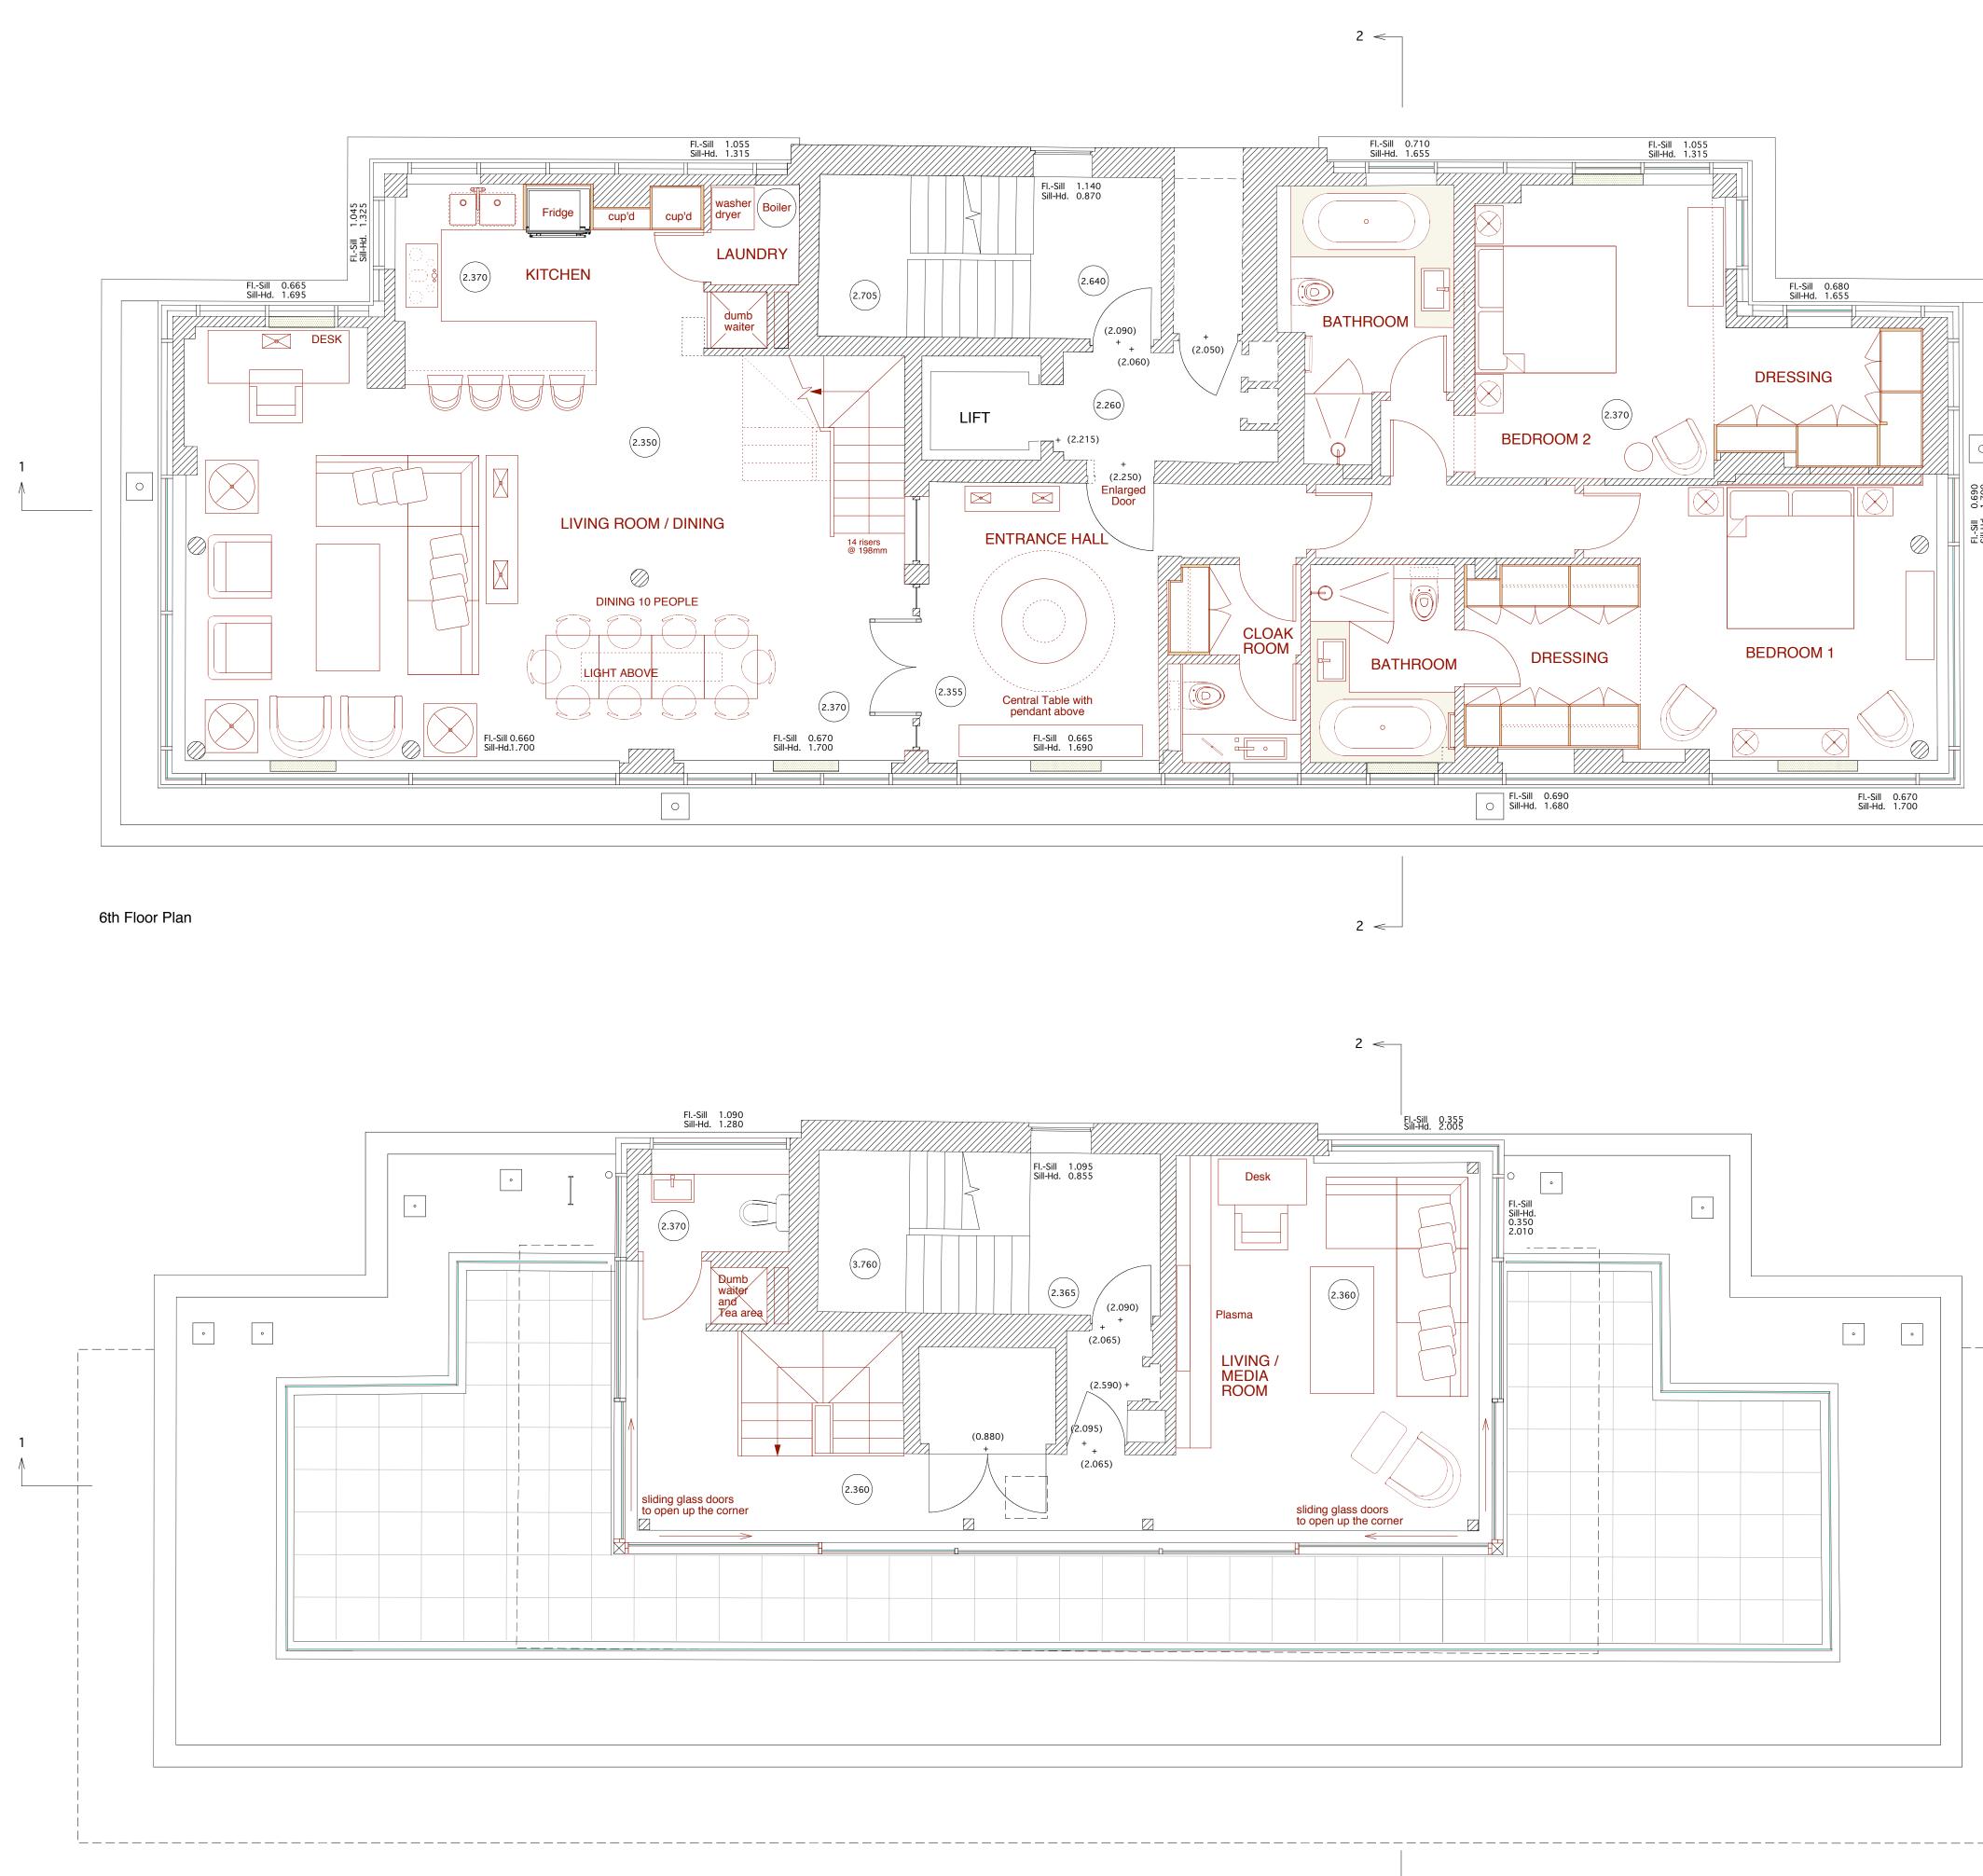

-

scale/date: 1:50 @ A1 12/11/2007 drawing number:

0706.008

7th Floor Plan

2 <----

Copyright

This product is protected by the provision of the Copyright, Designs and Patents Act 1988. No part of this drawing shall be reproduced without the written consent of A&A Architects LLP

## project:

Flat 11 Regents Heights 35 St. Edmunds Terrace London NW8 7QN

issued for: Planning

drawing title:

Proposed 6th and 7th Floor

Drawn: AA

Checked:

scale/date: 1:50 @ A1 12/11/2007 drawing number:

0706.005