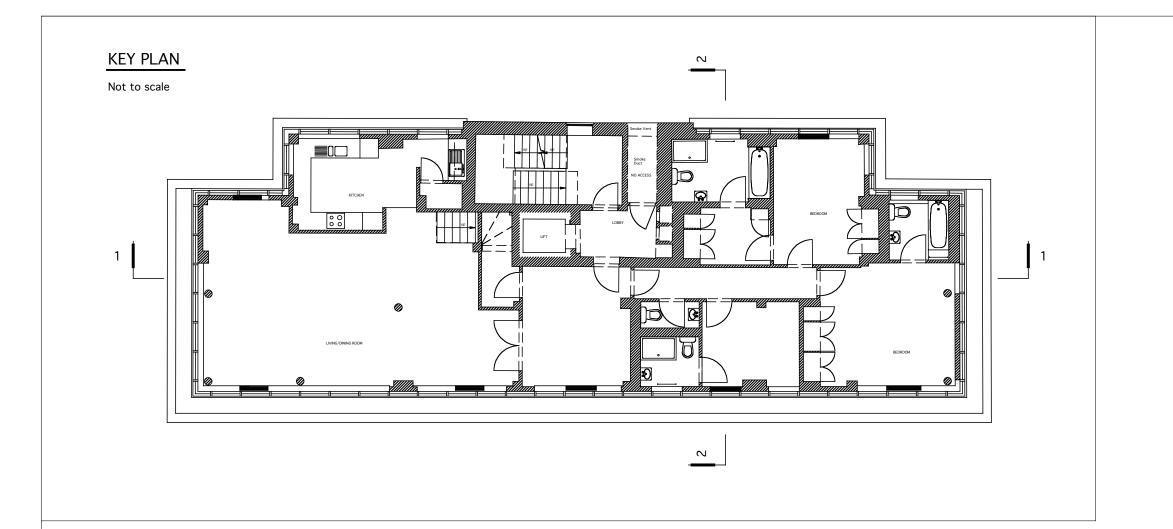

Flat 11 Regents Heights 35 St. Edmunds Terrace London NW8 7QN

issued for:

Plannning

drawing title:

Existing 6th and 7th Floor

Drawn:

Checked:

scale/date:

drawing number:

1:50 @ A1 0706.001 12/11/2007

**ELEVATION B** 

obscured glass

**ELEVATION A** 

Contractor must verify all dimensions on site before commencing any work or making any shop drawings.

3. Any discrepancies must be reported to A&A Architects LLP before work proceeds.