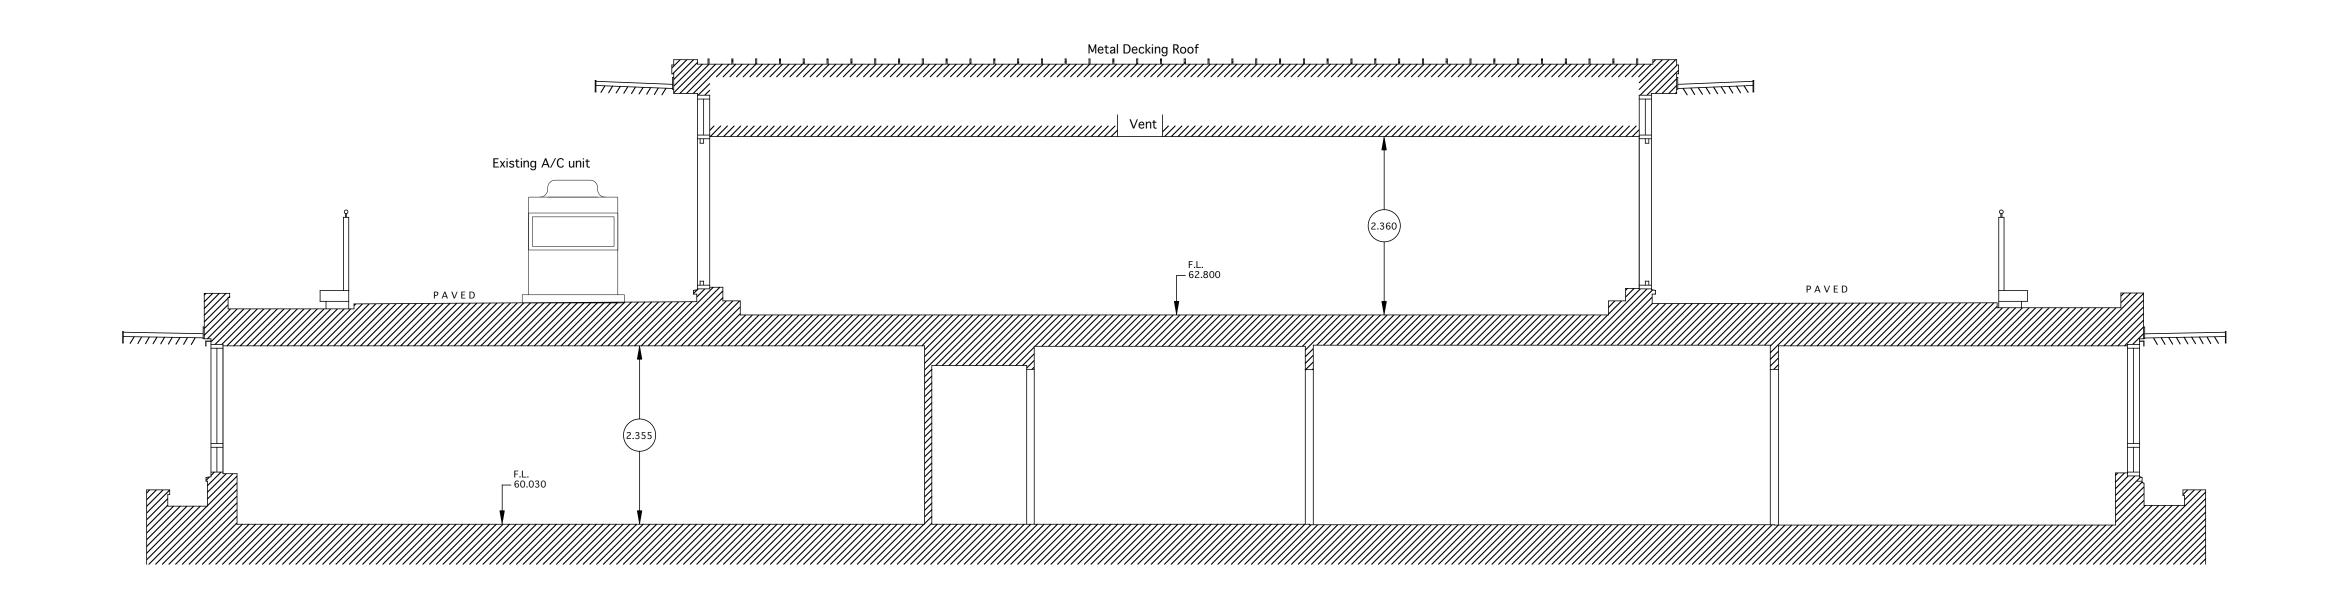

SECTION 2-2

SECTION 1-1

Convrid

This product is protected by the provision of the Copyright, Designs and Patents Act 1988. No part of this drawing shall be reproduced without the written consent of A&A Architects LLP

Existing Section 1-1 / 2-2

Drawn: AA Checked:

drawing number:

scale/date: 1:50 @ A1 12/11/2007

0706.004

This product is protected by the provision of the Copyright, Designs and Patents Act 1988. No part of this drawing shall be reproduced without the written consent of A&A Architects LLP