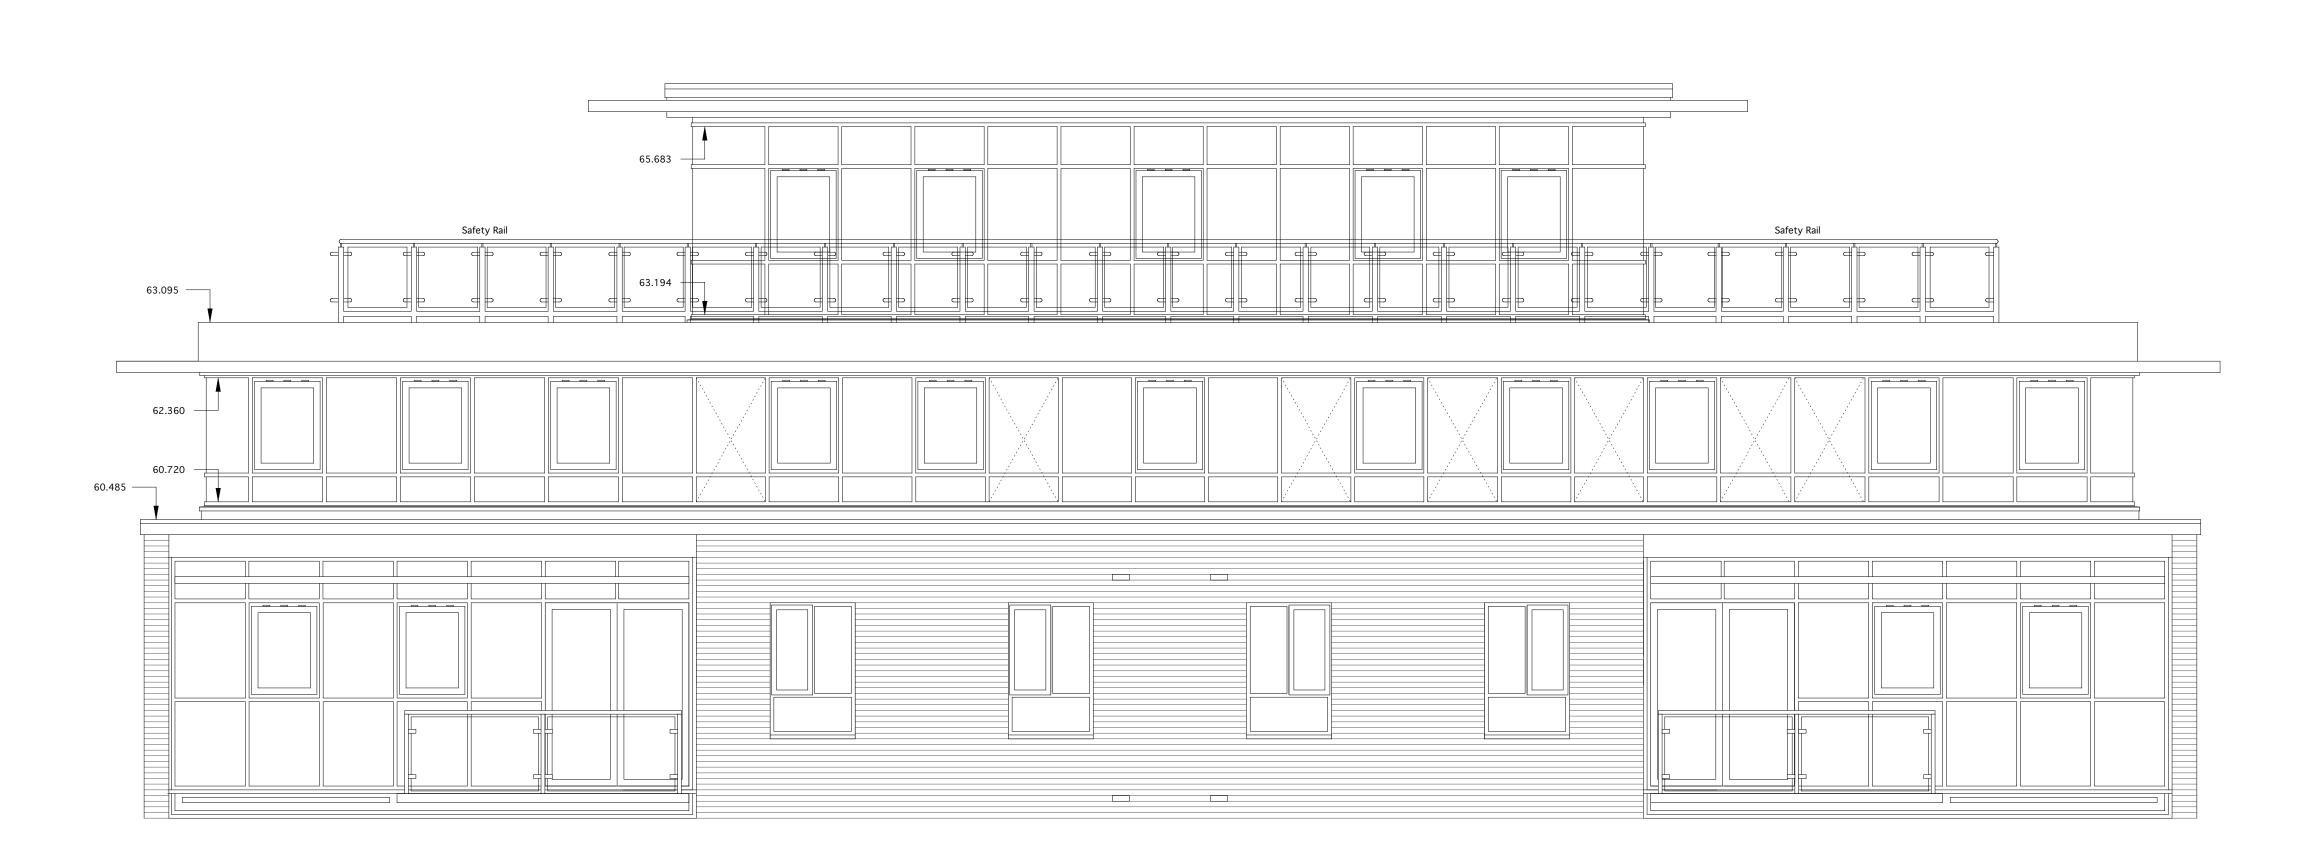

drawing number:

1:50 @ A1 0706.001 12/11/2007

**ELEVATION B** 

obscured glass

**ELEVATION A** 

Contractor must verify all dimensions on site before commencing any work or making any shop drawings.

3. Any discrepancies must be reported to A&A Architects LLP before work proceeds.

Dimensions and details to be adjusted to suit existing surfaces and structure, and any specified fixtures and fittings as necessary.

2. Do not assume existing surfaces are plumb, square or level.

ASA ARCHITECTS