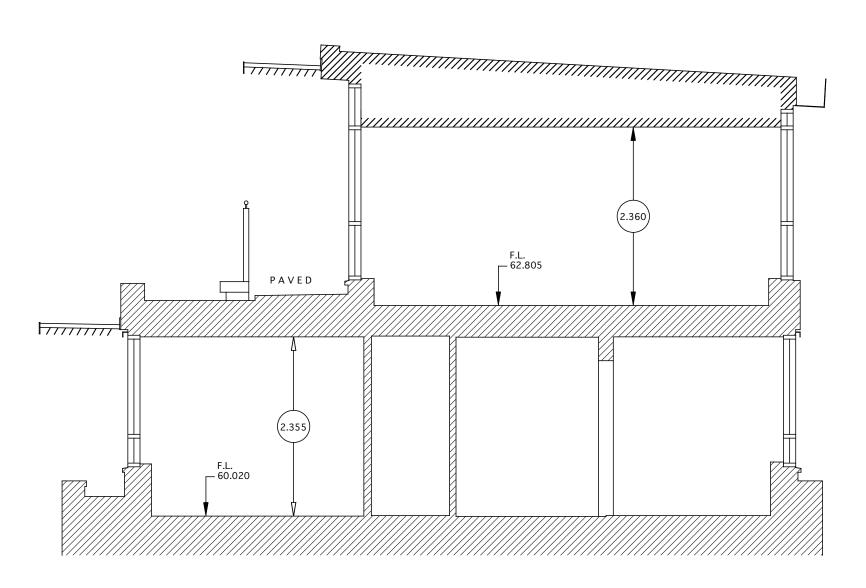

SECTION 2-2

SECTION 1-1

Convrid

This product is protected by the provision of the Copyright, Designs and Patents Act 1988. No part of this drawing shall be reproduced without the written consent of A&A Architects LLP

Existing Section 1-1 / 2-2

Drawn: AA Checked:

drawing number:

scale/date: 1:50 @ A1 12/11/2007

0706.004

This product is protected by the provision of the Copyright, Designs and Patents Act 1988. No part of this drawing shall be reproduced without the written consent of A&A Architects LLP