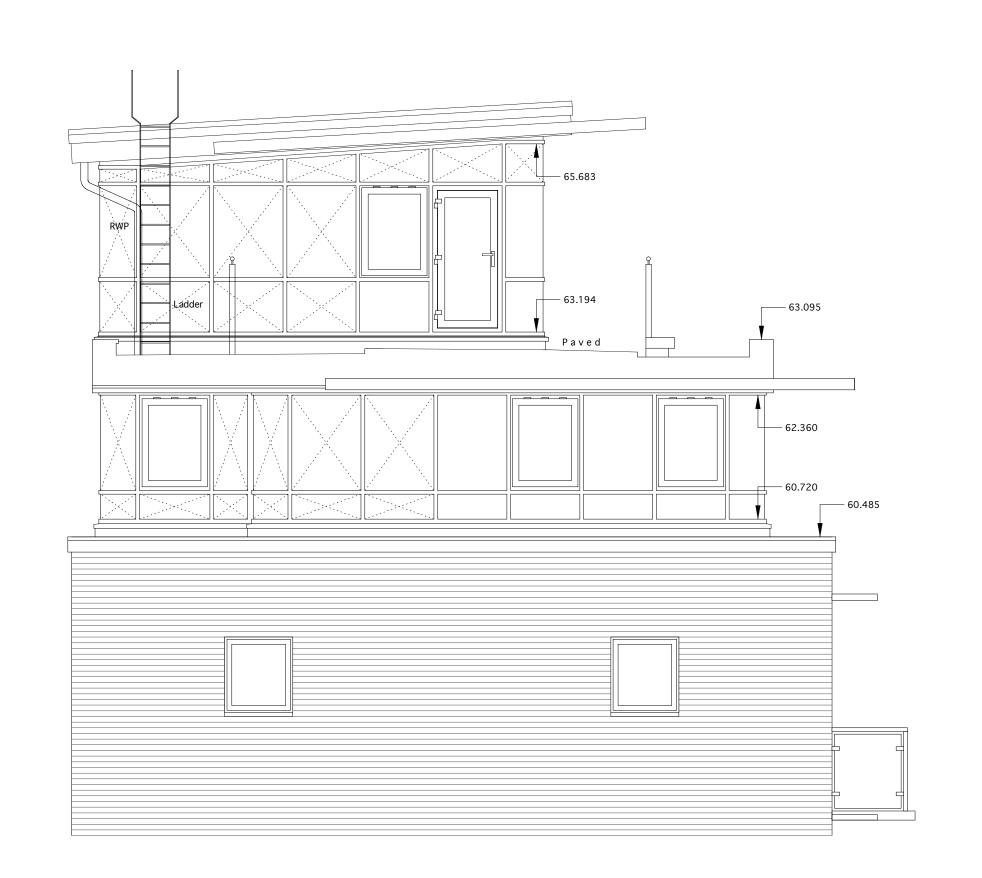

SECTION 2-2

SECTION 1-1

Convrid

This product is protected by the provision of the Copyright, Designs and Patents Act 1988. No part of this drawing shall be reproduced without the written consent of A&A Architects LLP

Existing Section 1-1 / 2-2

Drawn: AA Checked:

drawing number:

scale/date: 1:50 @ A1 12/11/2007

0706.004

This product is protected by the provision of the Copyright, Designs and Patents Act 1988. No part of this drawing shall be reproduced without the written consent of A&A Architects LLP