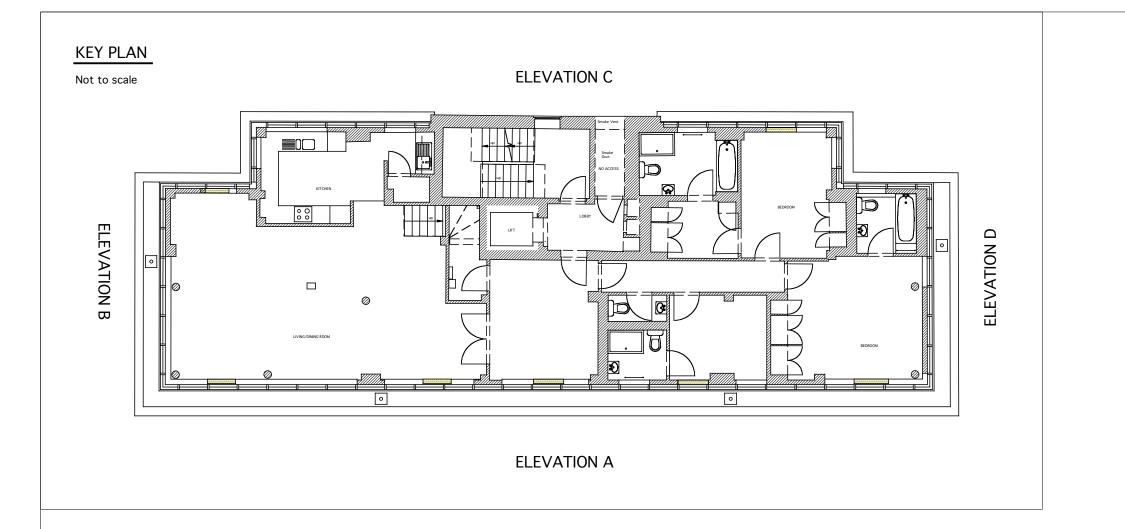

Existing Section 1-1 / 2-2

Drawn: AA Checked:

drawing number:

scale/date: 1:50 @ A1 12/11/2007

0706.004

This product is protected by the provision of the Copyright, Designs and Patents Act 1988. No part of this drawing shall be reproduced without the written consent of A&A Architects LLP

SECTION 2-2

SECTION 1-1

Convrid

This product is protected by the provision of the Copyright, Designs and Patents Act 1988. No part of this drawing shall be reproduced without the written consent of A&A Architects LLP