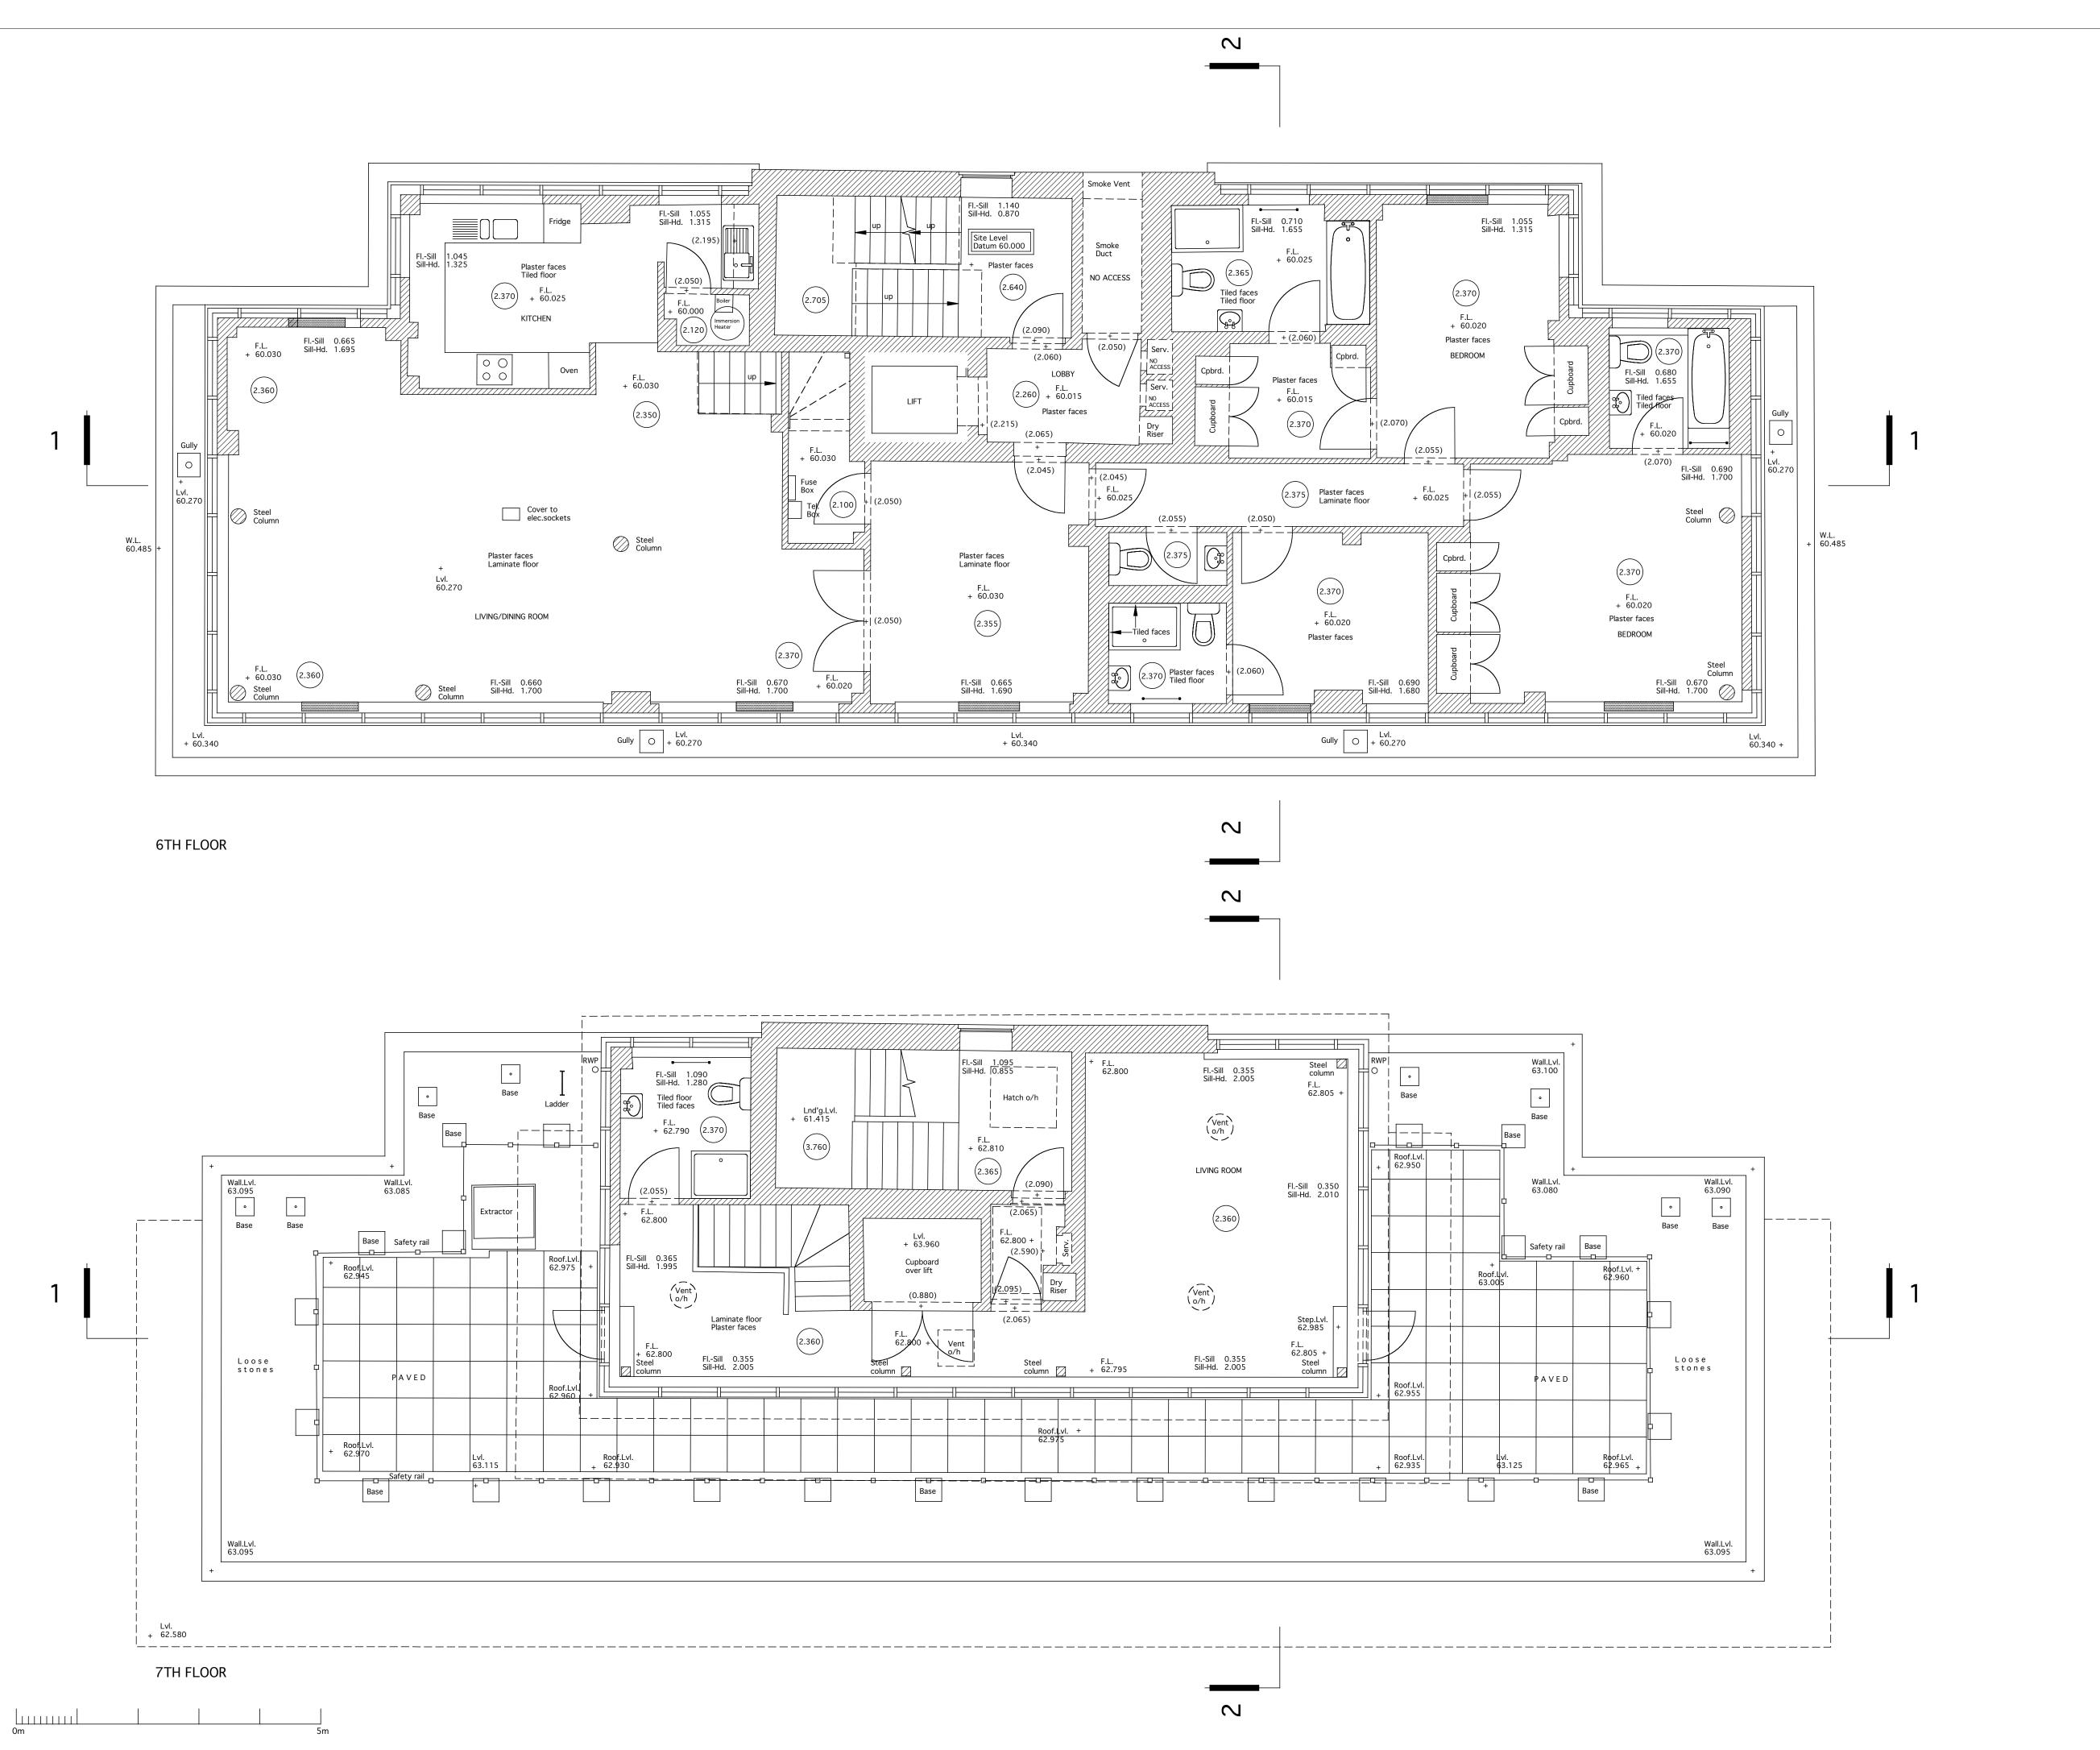

Flat 11 Regents Heights 35 St. Edmunds Terrace London NW8 7QN

issued for:

Plannning

drawing title:

Existing 6th and 7th Floor

Drawn:

Checked:

scale/date:

drawing number:

1:50 @ A1 0706.001 12/11/2007

**ELEVATION B** 

obscured glass

**ELEVATION A** 

Contractor must verify all dimensions on site before commencing any work or making any shop drawings.

3. Any discrepancies must be reported to A&A Architects LLP before work proceeds.